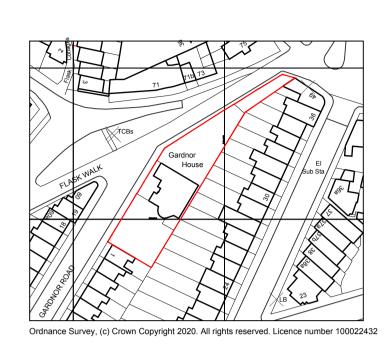

Ordnance Survey, (c) Crown Copyright 2020. All rights reserved. Licence number 100022432

## NOTES

SITE LOCATION PLAN

OPEN Iondon
architecture • surveying • interior de

Mermaid House 2 Puddle Dock Blackfriars EC4V 3DB t: 020 7332 2888

project
Gardnor House
NW3

drawing title
Site and Location
Plan