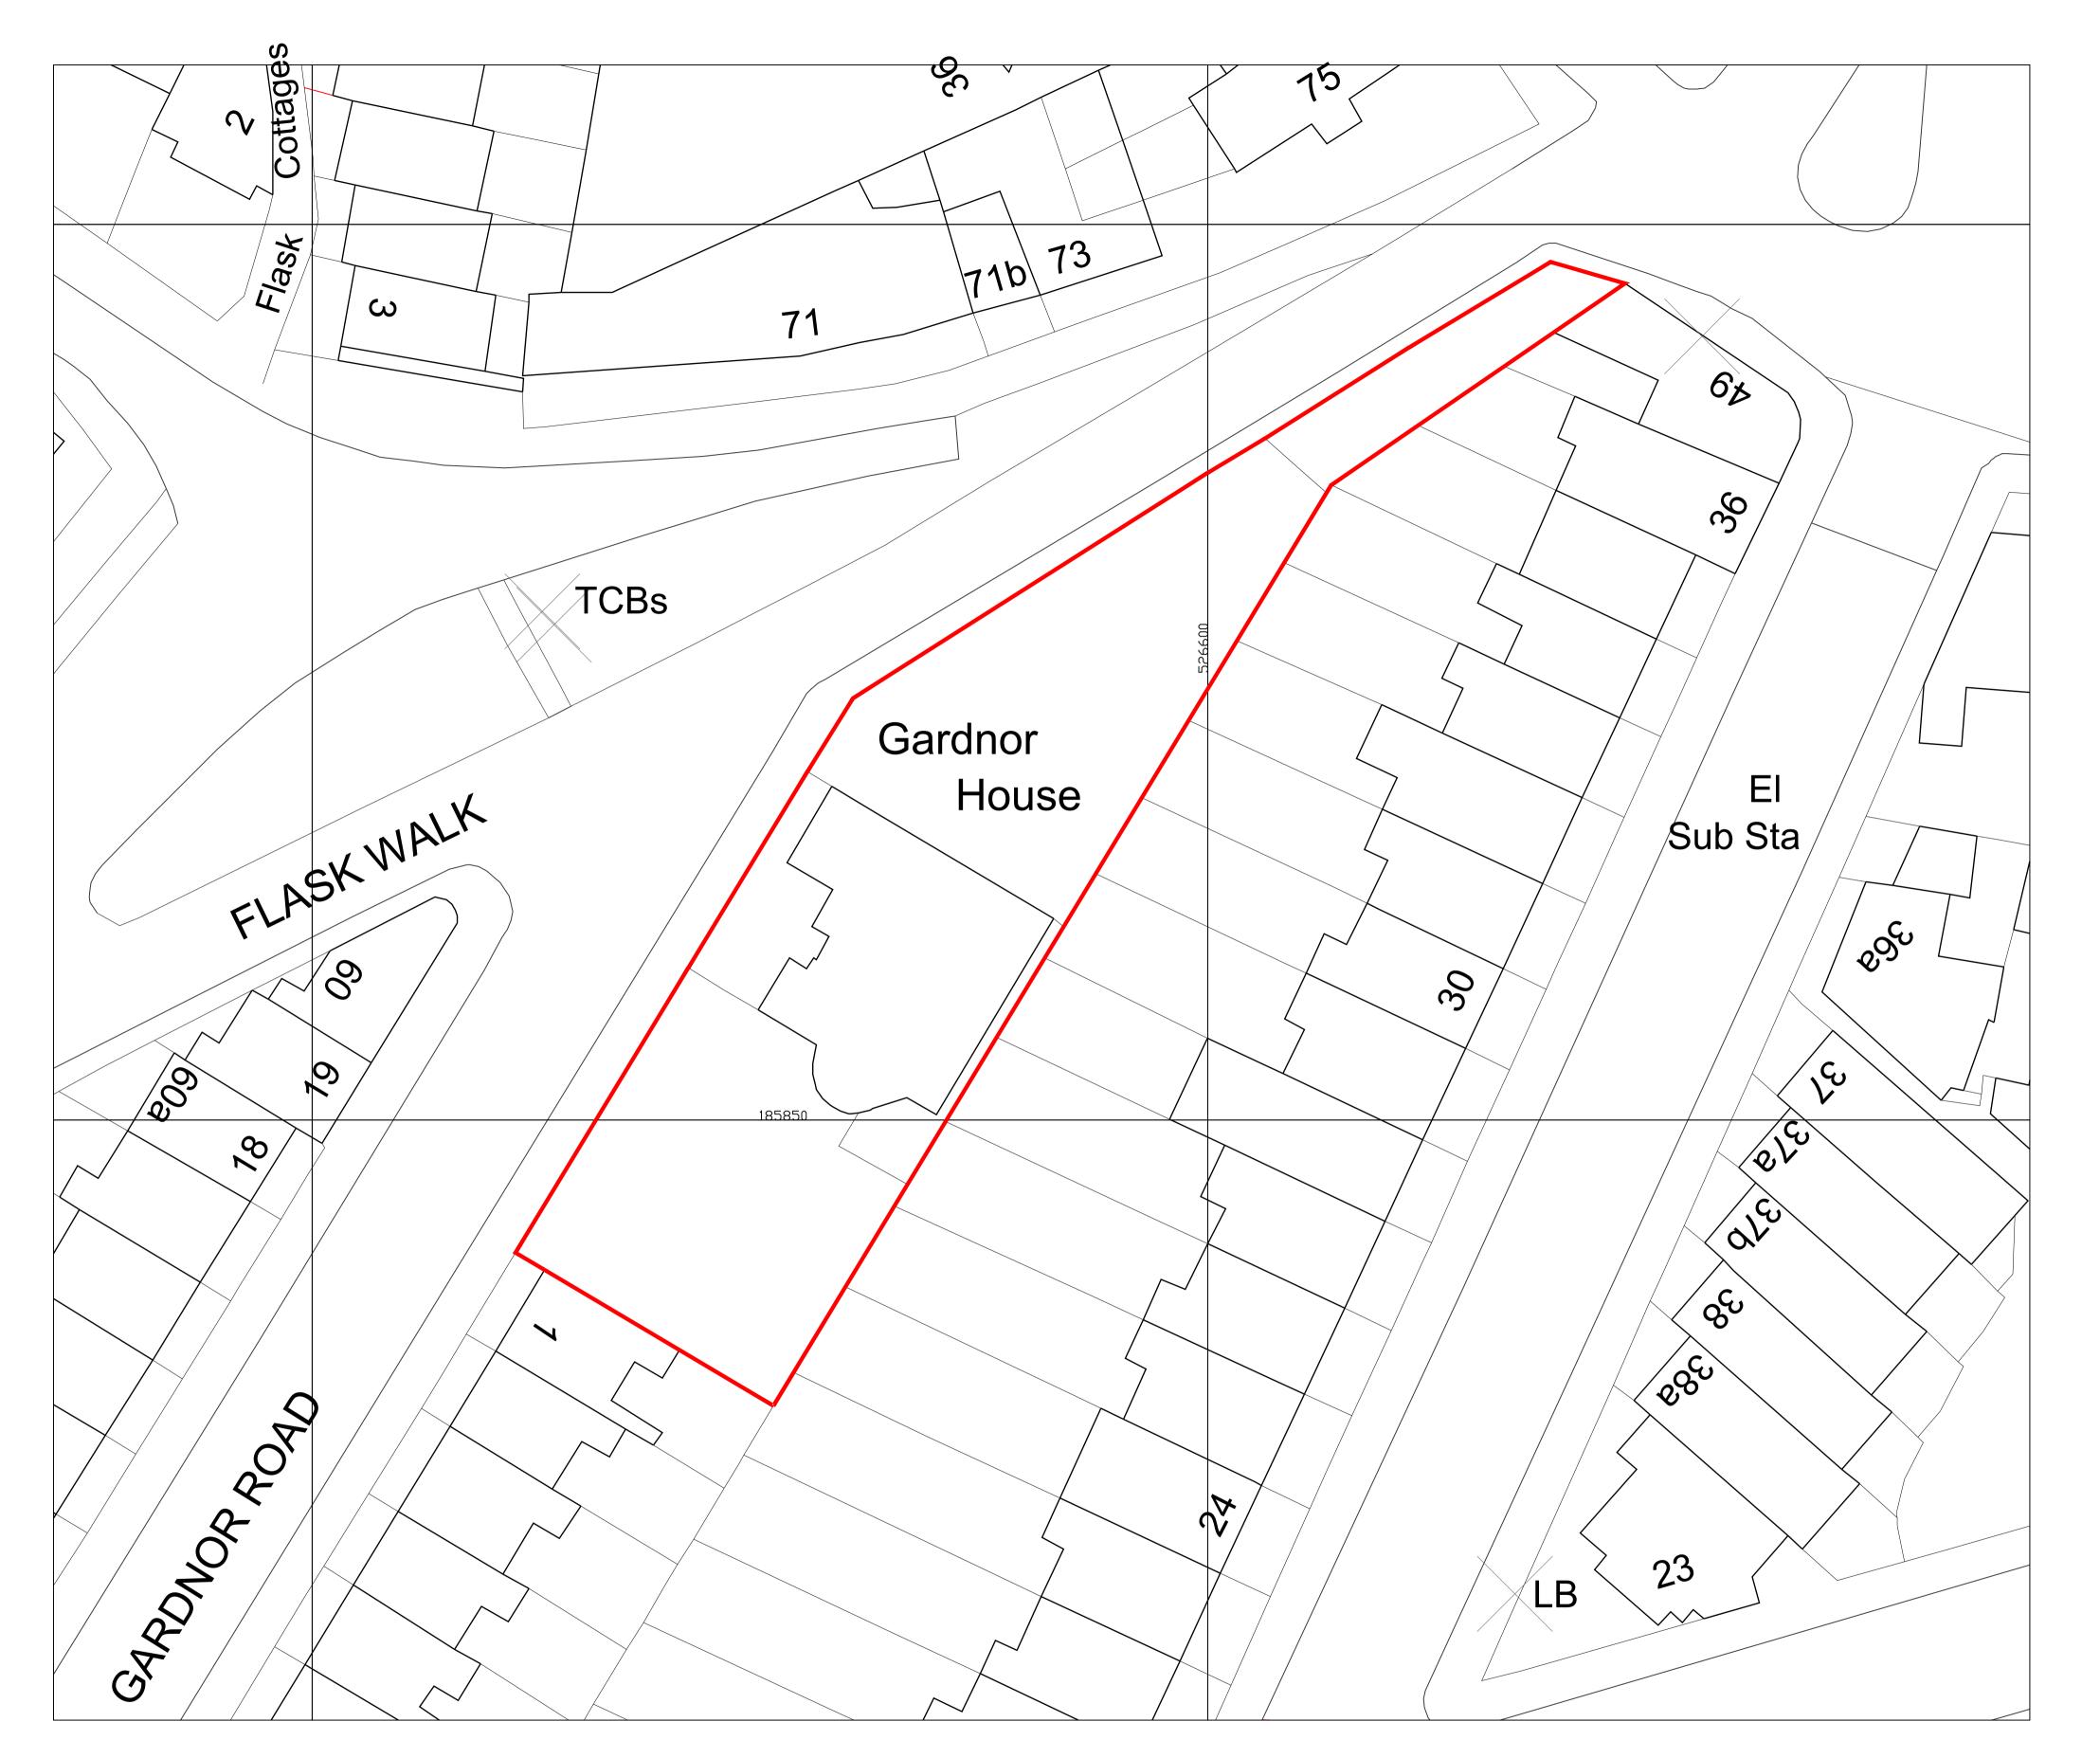

Ordnance Survey, (c) Crown Copyright 2020. All rights reserved. Licence number 100022432

## NOTES

SITE LOCATION PLAN

OPEN Iondon
architecture • surveying • interior de

Mermaid House 2 Puddle Dock Blackfriars EC4V 3DB t: 020 7332 2888

project
Gardnor House
NW3

drawing title
Site and Location
Plan