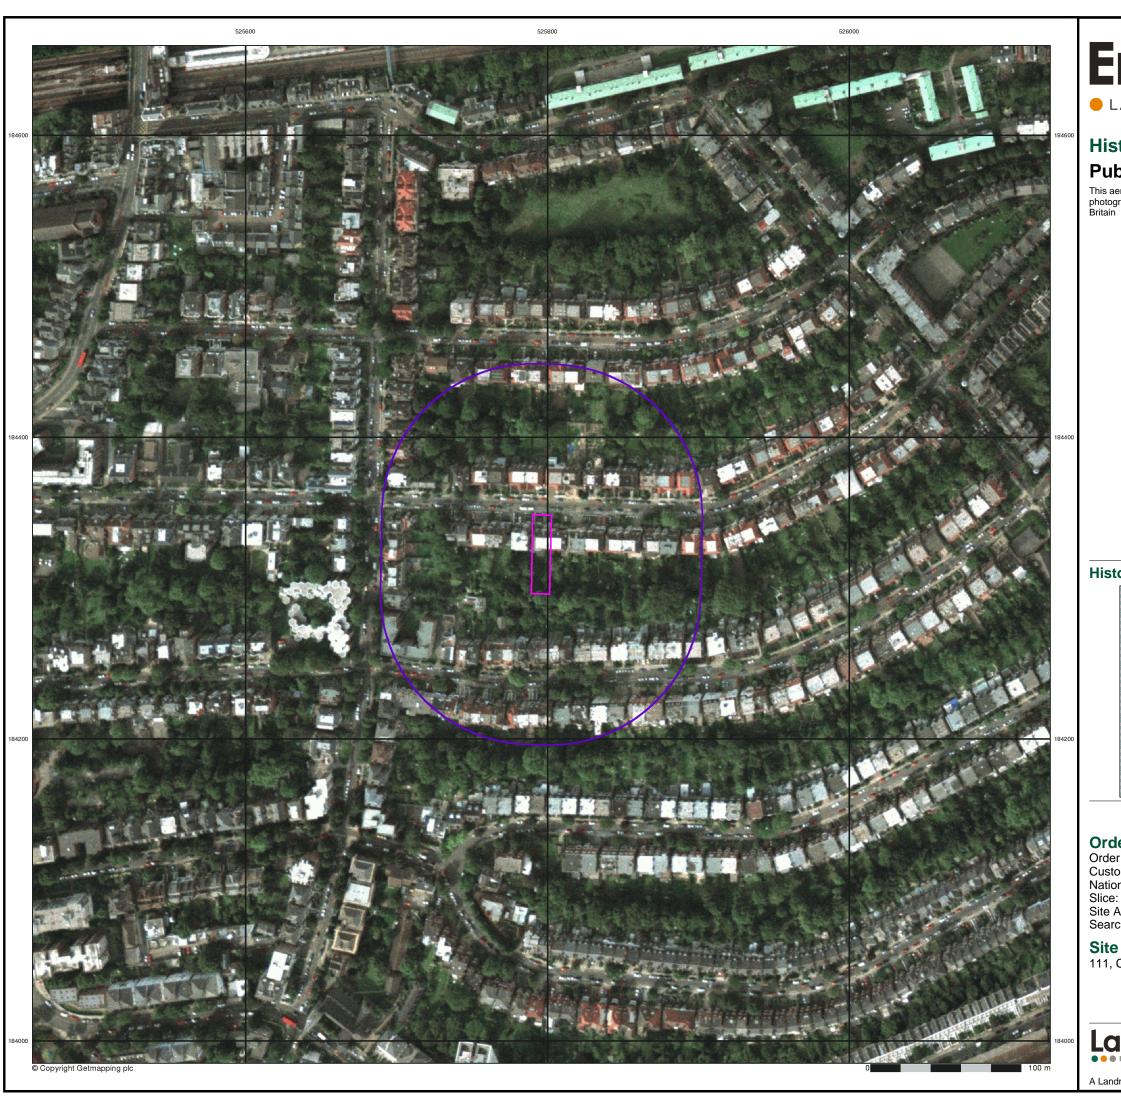

# Historical Aerial Photography Published 1999

This aerial photography was produced by Getmapping, these vertical aerial photographs provide a seamless, full colour survey of the whole of Great Britain

## **Historical Aerial Photography - Segment A13**

### **Order Details**

Order Number: 22561993\_1\_1 Customer Ref: 19/31225 National Grid Reference: 525800, 184320

: ^ree (He):

Site Area (Ha): 0.07 Search Buffer (m): 100

### **Site Details**

111, Canfield Gardens, LONDON, NW6 3DY

Landmark®

: 0844 844 9952 k: 0844 844 9951 bb: www.envirocheck.co.uk

A Landmark Information Group Service v50.0 19-Nov-2019 Page 21 of 21