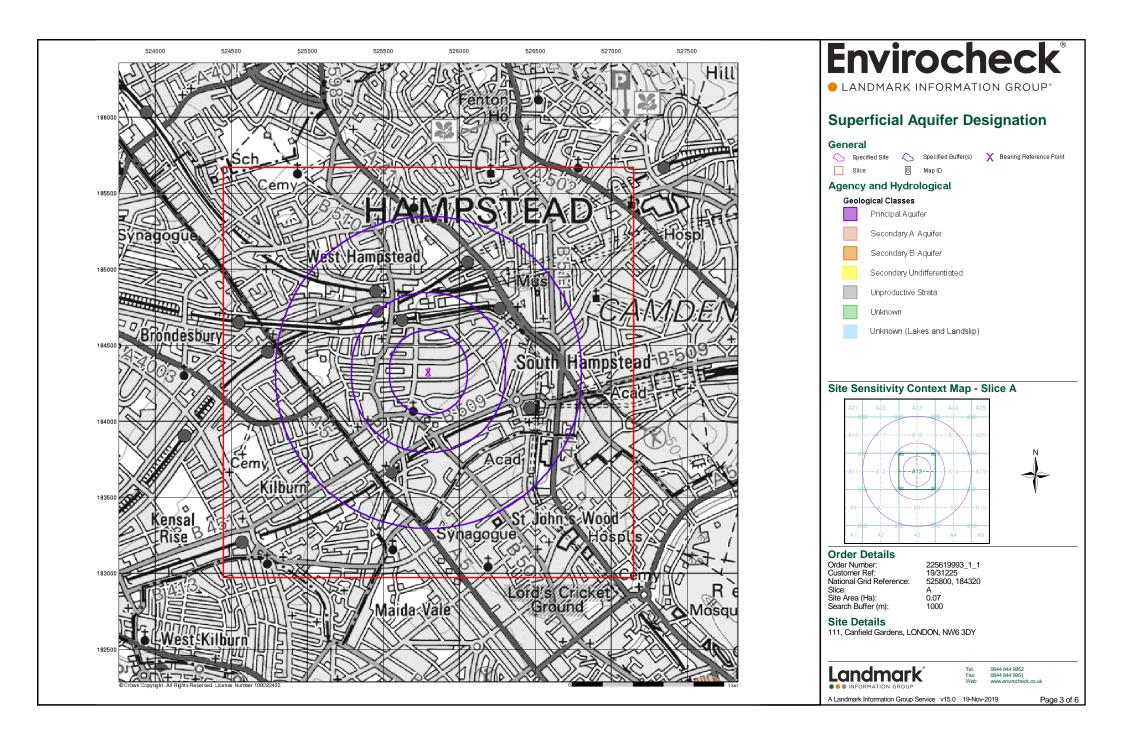

#### Slice

Each slice represents a 1:10,000 plot area (2.7km x 2.7km) for your site and buffer. A large site and buffer may be made up of several slices (represented by a red outline), that are referenced by letters of the alphabet, starting from the bottom left corner of the slice "grid". This grid does not relate to National Grid lines but is designed to give best fit over the site and buffer.