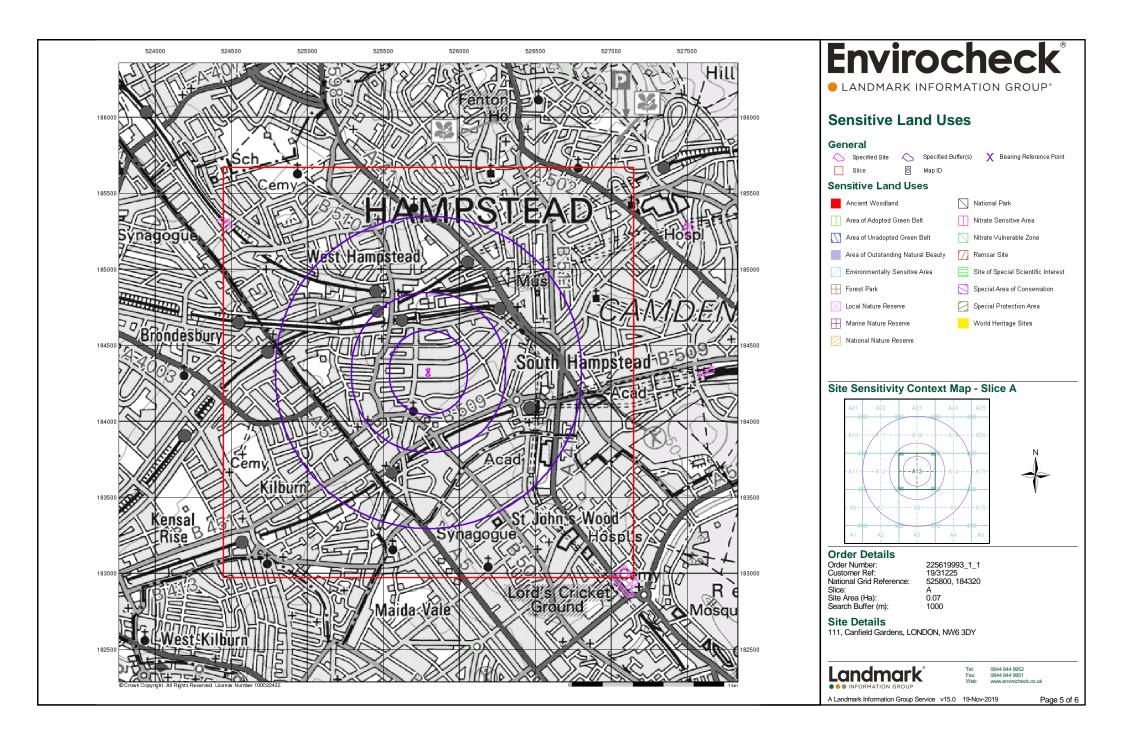

#### Slice

Each slice represents a 1:10,000 plot area (2.7km x 2.7km) for your site and buffer. A large site and buffer may be made up of several slices (represented by a red outline), that are referenced by letters of the alphabet, starting from the bottom left corner of the slice "grid". This grid does not relate to National Grid lines but is designed to give best fit over the site and buffer.