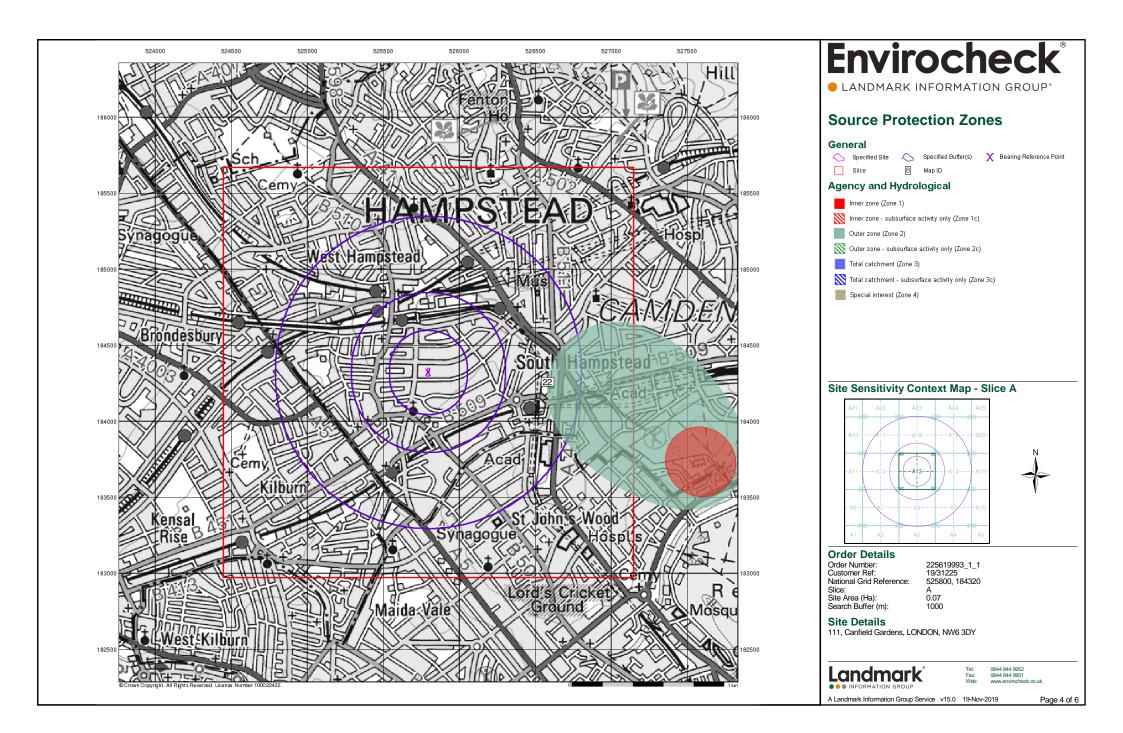

#### Slice

Each slice represents a 1:10,000 plot area (2.7km x 2.7km) for your site and buffer. A large site and buffer may be made up of several slices (represented by a red outline), that are referenced by letters of the alphabet, starting from the bottom left corner of the slice "grid". This grid does not relate to National Grid lines but is designed to give best fit over the site and buffer.