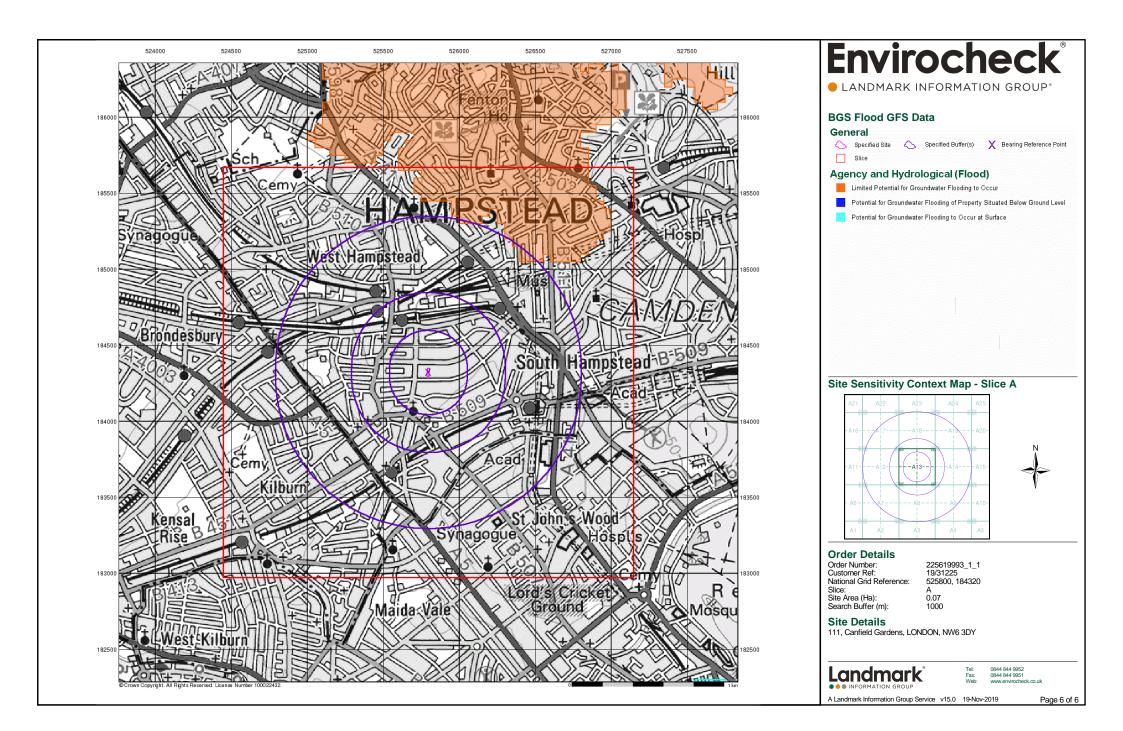

## **Order Details**

 Order Number:
 225619993\_1\_1

 Customer Ref:
 19/31225

 National Grid Reference:
 525800, 184320

 Site Area (Ha):
 0.07

 Search Buffer (m):
 1000

# Site Details

111, Canfield Gardens, LONDON, NW6 3DY

Full Terms and Conditions can be found on the following link: http://www.landmarkinfo.co.uk/Terms/Show/515

Tel: Fax: Web: 0844 844 9952 0844 844 9951 www.envirocheck.co.uk