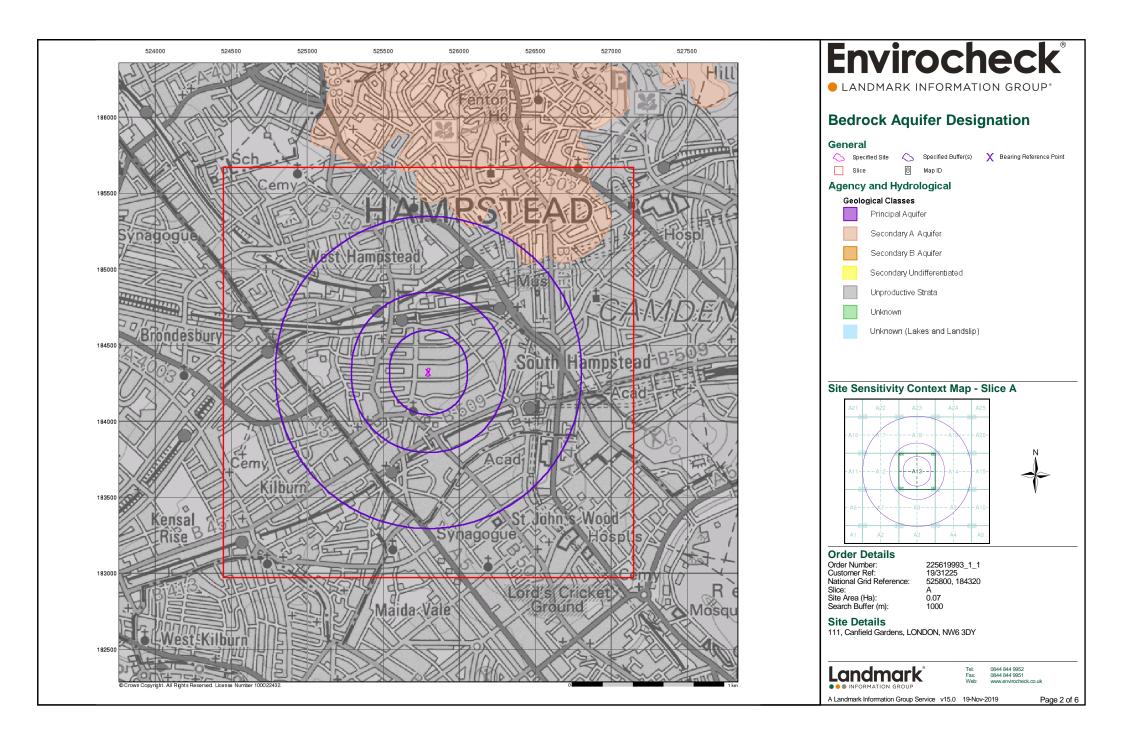

#### Slice

Each slice represents a 1:10,000 plot area (2.7km x 2.7km) for your site and buffer. A large site and buffer may be made up of several slices (represented by a red outline), that are referenced by letters of the alphabet, starting from the bottom left corner of the slice "grid". This grid does not relate to National Grid lines but is designed to give best fit over the site and buffer.