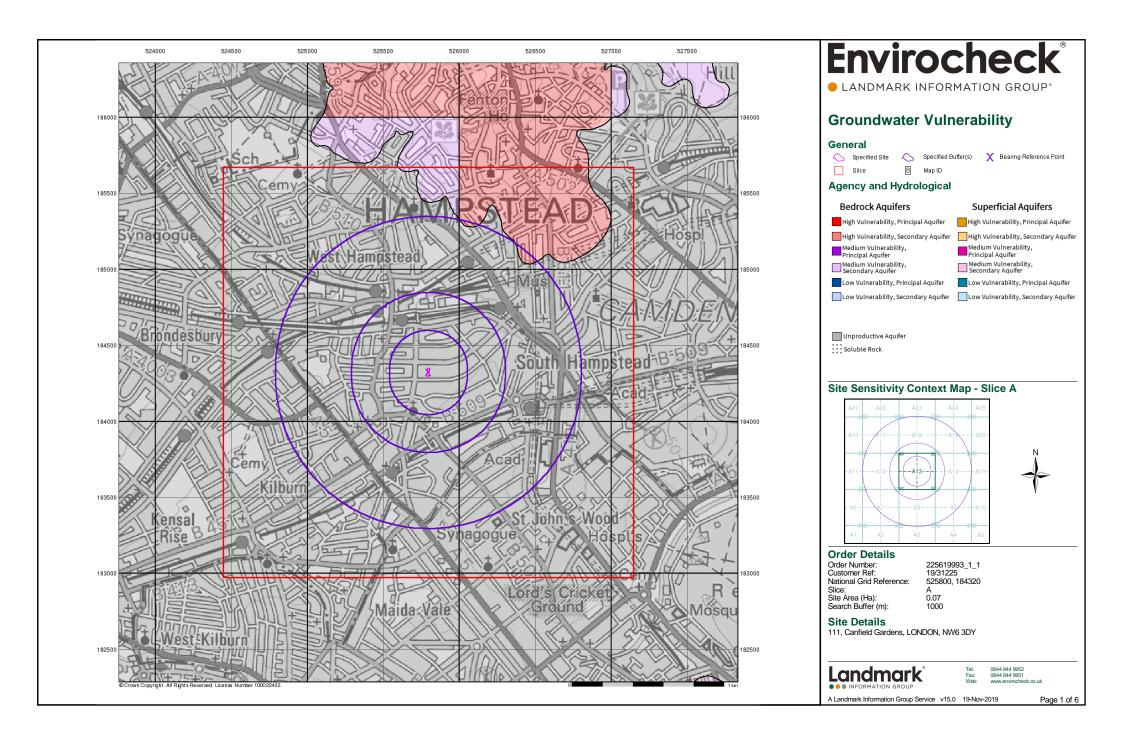

. Using the LEX Codes in this report, further descriptions of rock types can be obtained by interrogating the 'BGS Lexicon of Named Rock Units'. This database can be accessed by following the 'Information and Data' link on the BGS website.

#### Contact

British Geological Survey Kingsley Dunham Centre Keyworth Nottingham NG12 5GG Telephone: 0115 936 3143 Fax: 0115 936 3276 email: enquiries@bgs.ac.uk website: www.bgs.ac.uk

#### Combined Geology Map - Slice A





### Order Details:

Order Number: 225619993\_1\_1
Customer Reference: 19/31225
National Grid Reference: 525800, 184320
Slice: A
Slice Area (Ha): 0.07
Search Buffer (m): 1000

#### Site Details:

111, Canfield Gardens, LONDON, NW6 3DY



Fel: 0844 844 9952 Fax: 0844 844 9951 Veb: www.envirocheck.c

v15.0 19-Nov-2019

Page 5 of 5