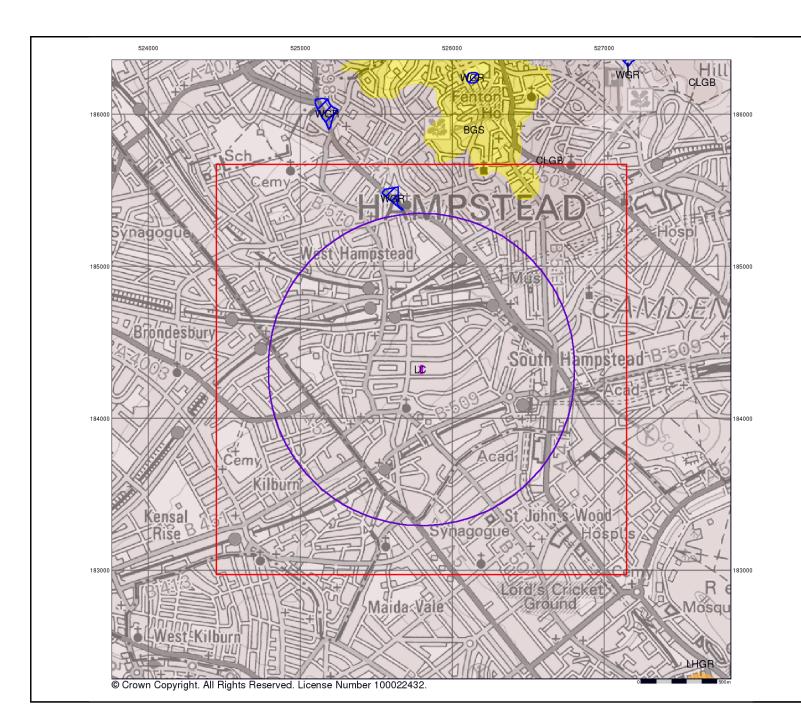

ous, metamorphic and sedimentary.

The BGS Faults and Rock Segments dataset includes geological faults (e.g. normal, thrust), and thin beds mapped as lines (e.g. coal seam, gypsum bed). Some of these are linked to other particular 1:50,000 Geology datasets, for example, coal seams are part of the bedrock sequence, most faults and mineral veins primarily affect the bedrock but cut across the strata and post date its deposition.

#### Bedrock and Faults Map - Slice A





### Order Details:

Order Number: 225619993\_1\_1
Customer Reference: 19/31225
National Grid Reference: 525800, 184320
Slice: A
Site Area (Ha): 0.07
Search Buffer (m): 1000

Site Details:

111, Canfield Gardens, LONDON, NW6 3DY



Fel: 0844 844 9952 Fax: 0844 844 9951 Veb: www.envirocheck.c

v15.0 19-Nov-2019

Page 4 of 5



LANDMARK INFORMATION GROUP®

#### **Combined Surface Geology**

The Combined Surface Geology map combines all the previous maps into one combined geological overview of your site.

Please consult the legends to the previous maps to interpret the Combined "Surface Geology" map.

#### **Additional Information**

More information on 1:50,000 Geological mapping and explanations of rock classifications can be found on the BGS website. Using the LEX Codes in this report, further descriptions of rock types can be obtained by interrogating the 'BGS Lexicon of Named Rock Units'. This database can be accessed by following the 'Information and Data' link on the BGS website.

#### Contact

British Geological Survey Kingsley Dunham Centre Keyworth Nottingham NG12 5GG Telephone: 0115 936 3143 Fax: 011