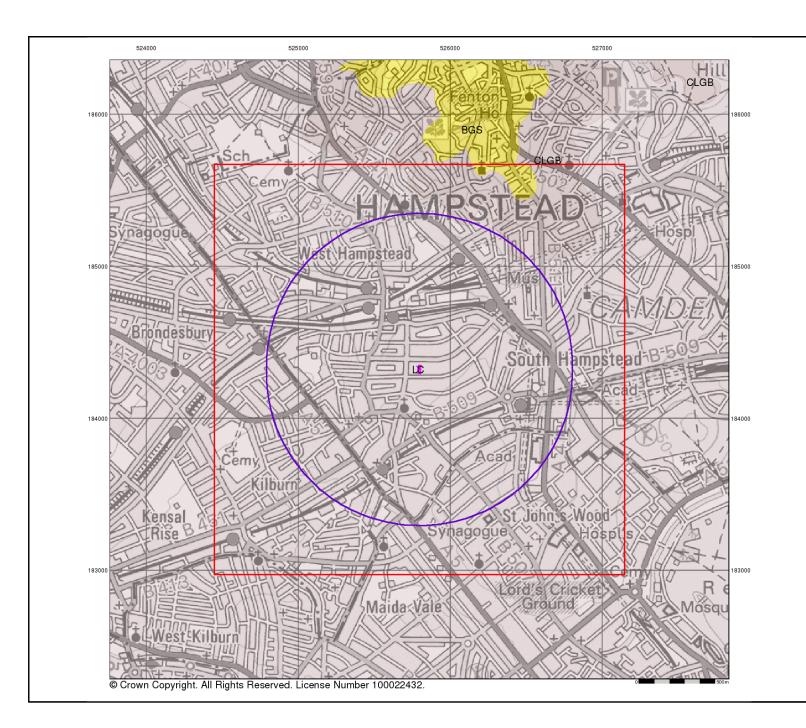

icial deposits that are of natural origin and 'in place'. Other superficial strata may be held in the Mass Movement dataset where they have been moved, or in the Artificial Ground dataset where they are of man-made origin.

Most of these Superficial deposits are unconsolidated sediments such as gravel, sand, silt and clay, and onshore they form relatively thin, often discontinuous patches or larger spreads.

#### Superficial Geology Map - Slice A





### Order Details:

Order Number: 225619993\_1\_1
Customer Reference: 19/31225
National Grid Reference: 525800, 184320
Slice: A
Site Area (Ha): 0.07
Search Buffer (m): 1000

Search Buffer (m):
Site Details:

111, Canfield Gardens, LONDON, NW6 3DY



Fel: 0844 844 9952 Fax: 0844 844 9951 Veb: www.envirocheck.c

v15.0 19-Nov-2019

Page 3 of 5



LANDMARK INFORMATION GROUP®

#### **Bedrock and Faults**

Bedrock geology is a term used for the main mass of rocks forming the Earth and are present everywhere, whether exposed at the surface in outcrops or concealed beneath superficial deposits or water.

The bedrock has formed over vast lengths of geological time ranging from ancient and highly altered rocks of the Proterozoic, some 2500 million years ago, or lader, up to the relatively young Pliocene, 1.8 million years ago.

The bedrock geology includes many lithologies, often classified into three types based on origin: igneous, metamorphic and sedimentary.

The BGS Faults and Rock Segments dataset includes geological faults (e.g. normal, thrust), and thin beds mapped as lines (e.g. coal seam, gypsum bed). Some of these are linked t