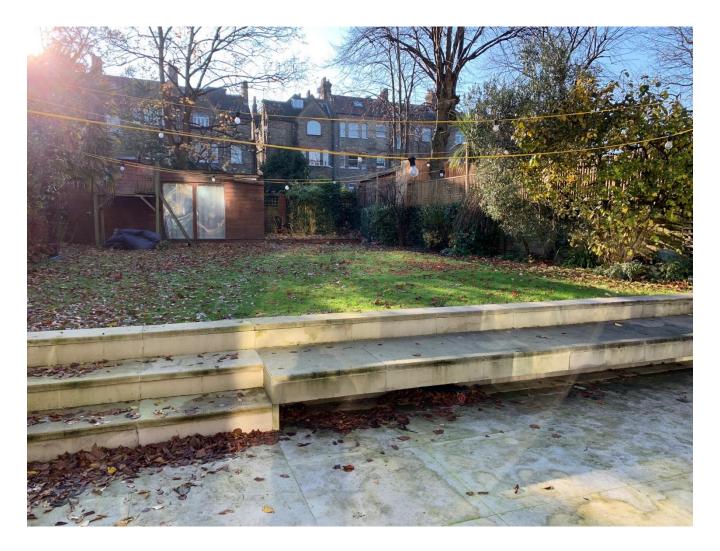

#### 3.3 Site Walkover

The site was attended on 12<sup>th</sup> December 2019 for the purposes of conducting the site walkover. The site photographs have been included within Appendix B.

#### Site covering

The front of the site is completely hard landscaped in the form of concrete paving. The rear of the property comprises a tiled porch around the immediate perimeter of the site building, with the rest of the rear garden soft landscaped in the form of a grass lawn.

#### On site Vegetation

The front of the property contains four large trees. Vegetation is present around the perimeter fence of the rear garden and comprises small to large trees and bushes.

## Photograph 3 – View of the rear garden on-site

Photograph 4 – View of hard landscaped patio to the immediate rear of the building on-site

Photograph 5 – View of the basement level from the front yard