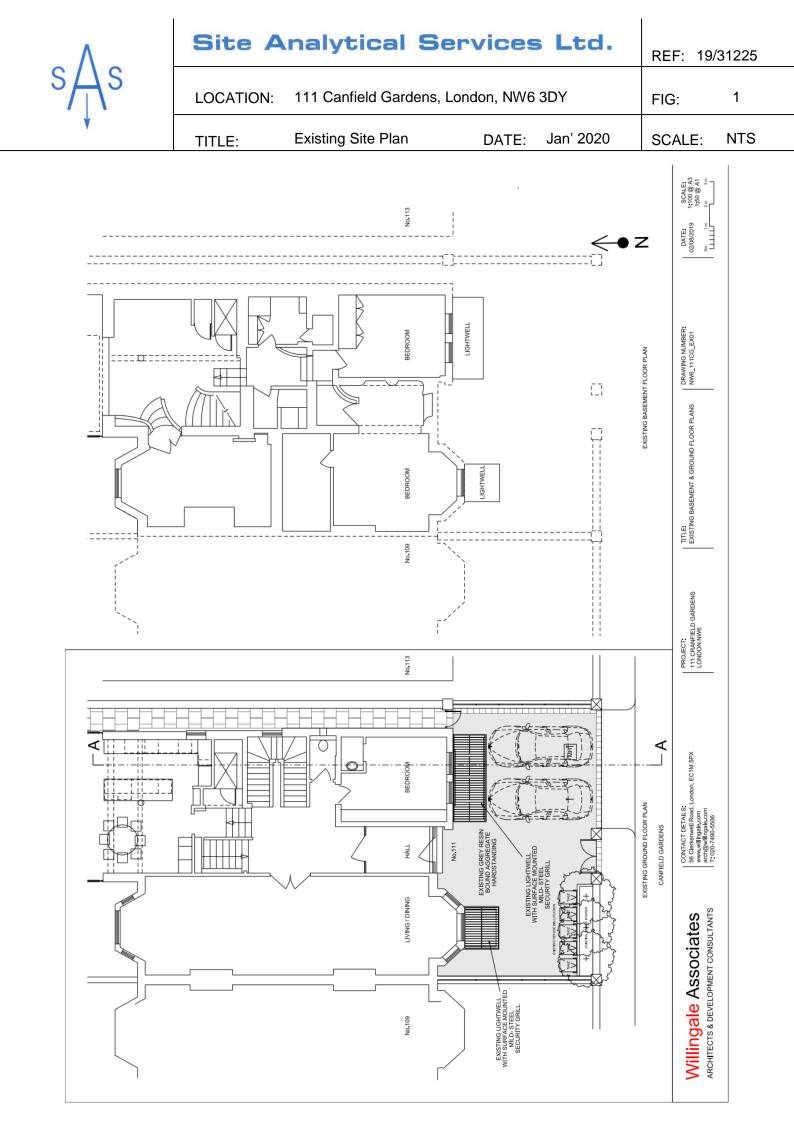

A current site plan is presented as Figure 1 in this report.

#### 3.1 Site Location

111 Canfield Gardens is a residential property, located on the southern side of Canfield Gardens, South Hampstead at approximate postcode NW6 3DY. The residential dwelling has five levels of accommodation; basement, ground floor, first floor, second floor and third floor loft conversion.

#### 3.2 Current use of the site and surrounding land uses

The site is currently a residential dwelling. The site is located on the southern side of Canfield Gardens with residential properties to the south, east and west with a roadway to the north.