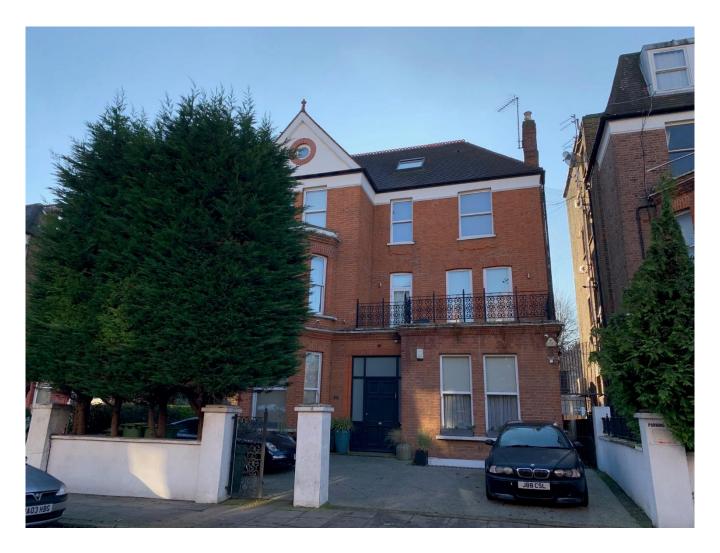

#### 3.3 Site Walkover

The site was attended on 12<sup>th</sup> December 2019 for the purposes of conducting the site walkover. The site photographs have been included within Appendix B.

#### Current use of the site

The site is currently used residentially and comprises five levels of accommodation: basement, ground, first, second and third as a loft conversion.

#### Structures or past structures

The site comprises one building with five levels of accommodation. A balcony is constructed on the first floor, facing north (front of the house). There is a single storey extension to the rear of the property.

## Photograph 1 – Street view of the front elevation of the property on-site