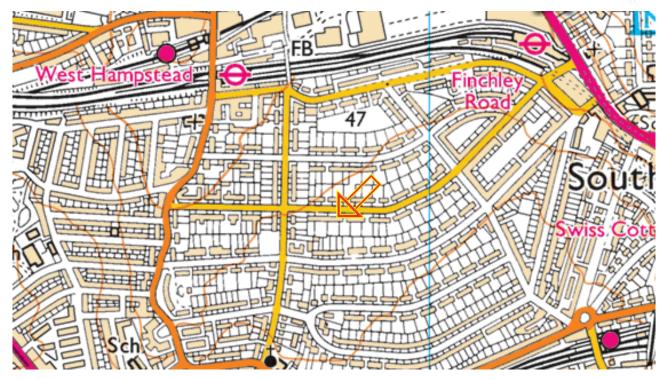

#### (National Grid Reference: TQ-257843)

#### 3.1 Site Location

111 Canfield Gardens is a residential property, located on the southern side of Canfield Gardens, South Hampstead at approximate postcode NW6 3DY. The residential dwelling has five levels of accommodation; basement, ground floor, first floor, second floor and third floor loft conversion.

The site covers an approximate area of 0.07 Hectares with the general area being under the authority of the London Borough of Camden.

The site location map is presented in Appendix A of this report.