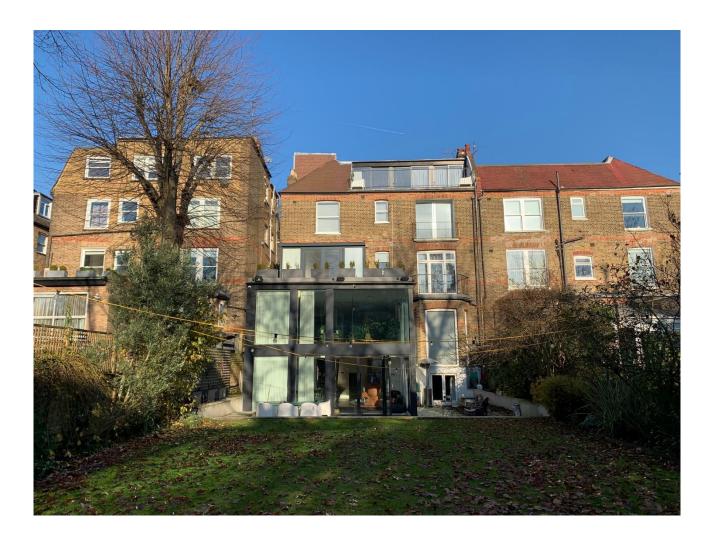

#### 3.3 Site Walkover

The site was attended on 12<sup>th</sup> December 2019 for the purposes of conducting the site walkover. The site photographs have been included within Appendix B.

#### Structures or past structures

The site comprises one building with five levels of accommodation. A balcony is constructed on the first floor, facing north (front of the house). There is a single storey extension to the rear of the property.

## Photograph 2 – View of the rear elevation of the property on-site