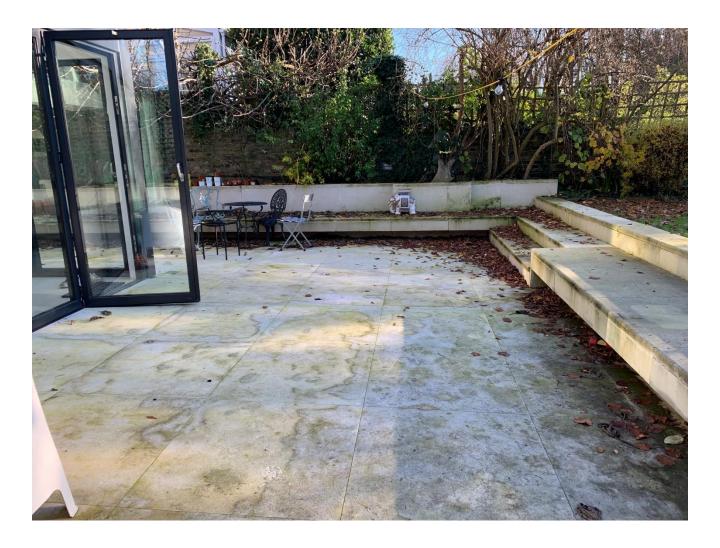

#### 3.3 Site Walkover

The site was attended on 12<sup>th</sup> December 2019 for the purposes of conducting the site walkover. The site photographs have been included within Appendix B.

#### Site covering

The front of the site is completely hard landscaped in the form of concrete paving. The rear of the property comprises a tiled porch around the immediate perimeter of the site building, with the rest of the rear garden soft landscaped in the form of a grass lawn.

## Photograph 3 – View of the rear garden on-site

Photograph 4 – View of hard landscaped patio to the immediate rear of the building on-site

Photograph 5 – View of the basement level from the front yard