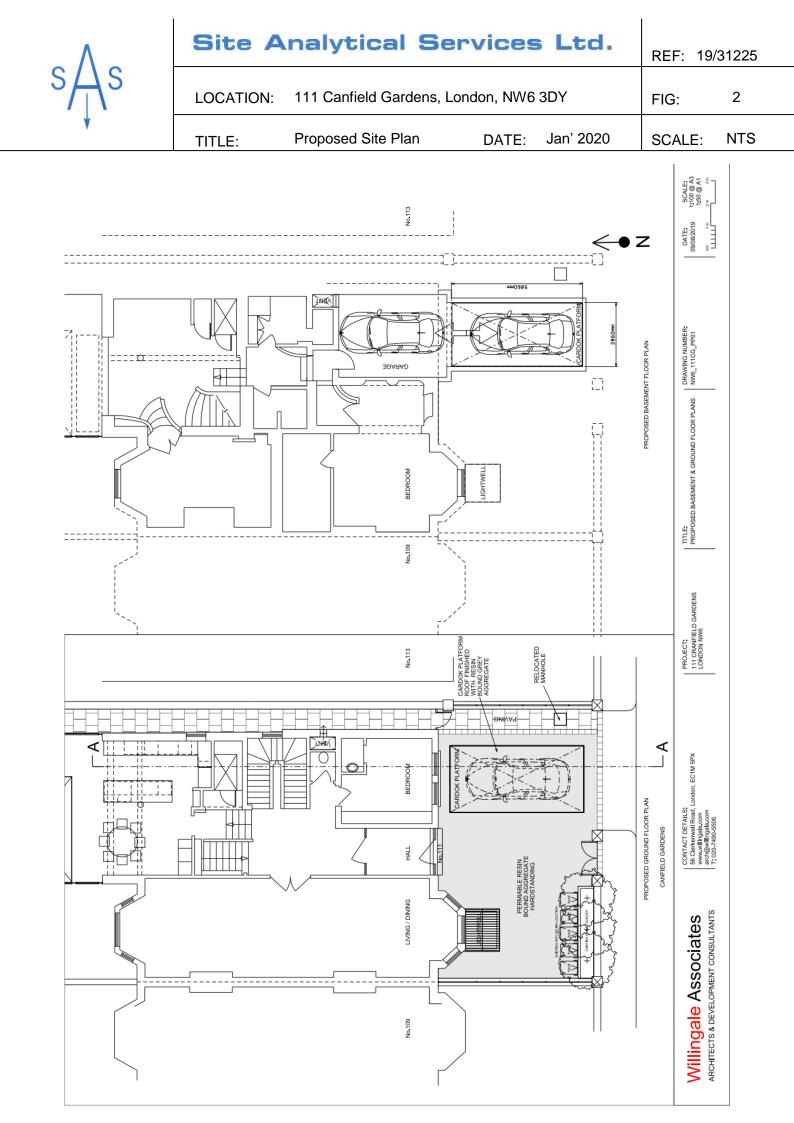

#### 3.4 Details of intended future uses of the site

At the time of reporting of January 2020, it is proposed to extend the existing basement to create an underground garage below the front garden, complete with car lift.

The proposed development plan has been provided in Figure 2. In compiling this report reliance was placed on drawing number NW6\_111CG\_PP01, dated August 2019 and was prepared by Willingale Associates Architects and Development Consultants. Any change or deviation from the scheme outlined could invalidate the recommendations presented within this report.