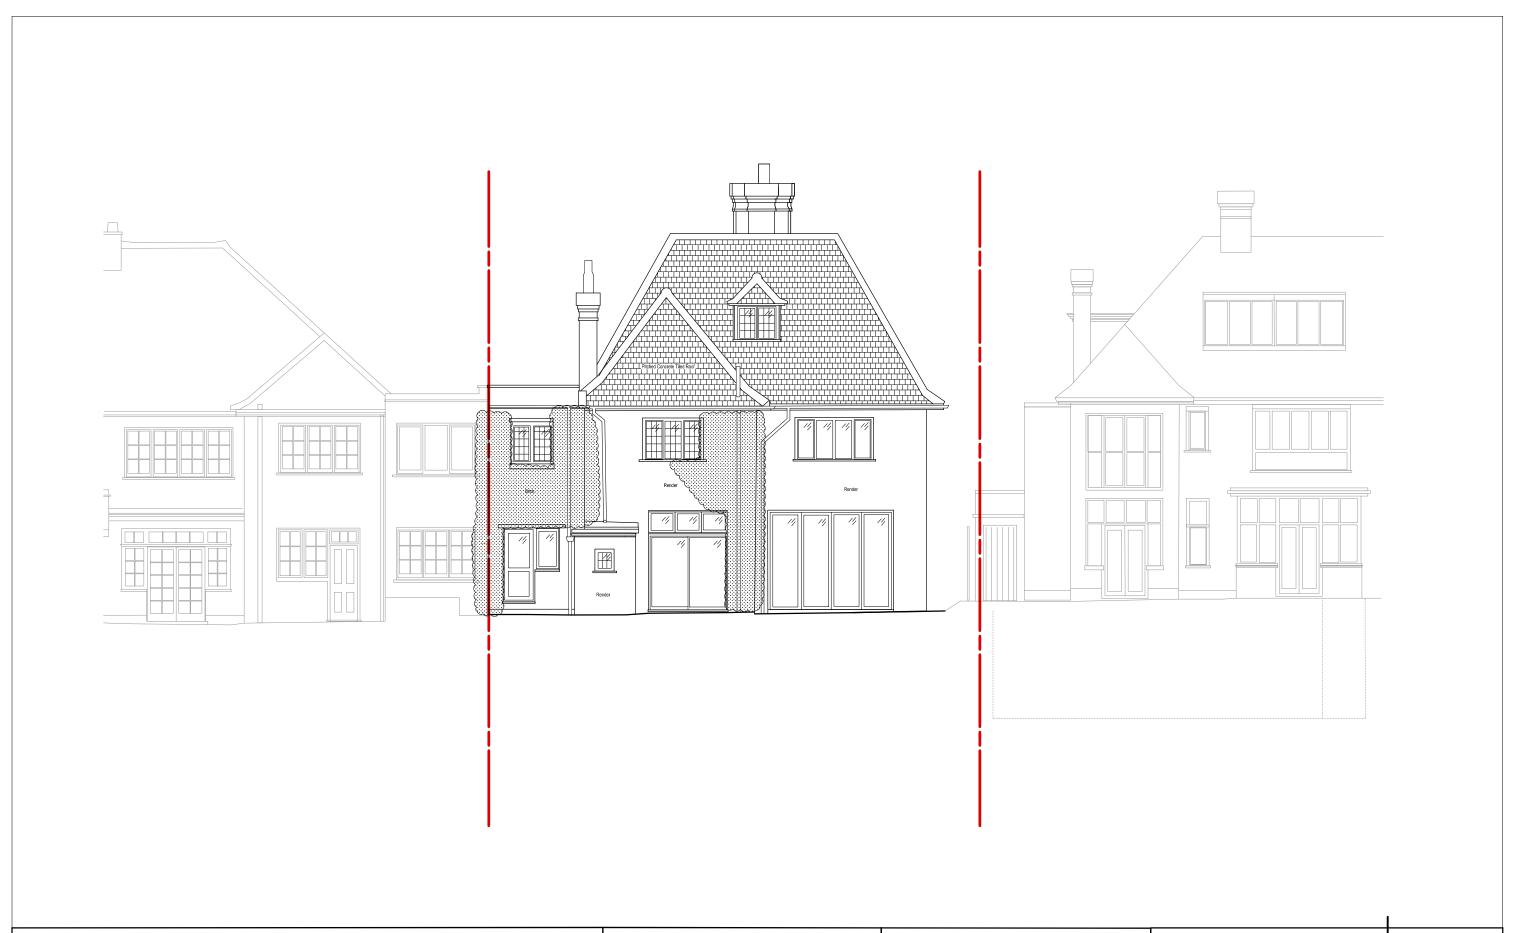

## 76 Lawn Road

Existing
Rear Elevation
1:100@A3 December 2019

LR076-E212(\_)

Olympia Anesti

– ARCHITECTURE – DESIGN

olympia.anesti@gmail.com 0044 7860 109356