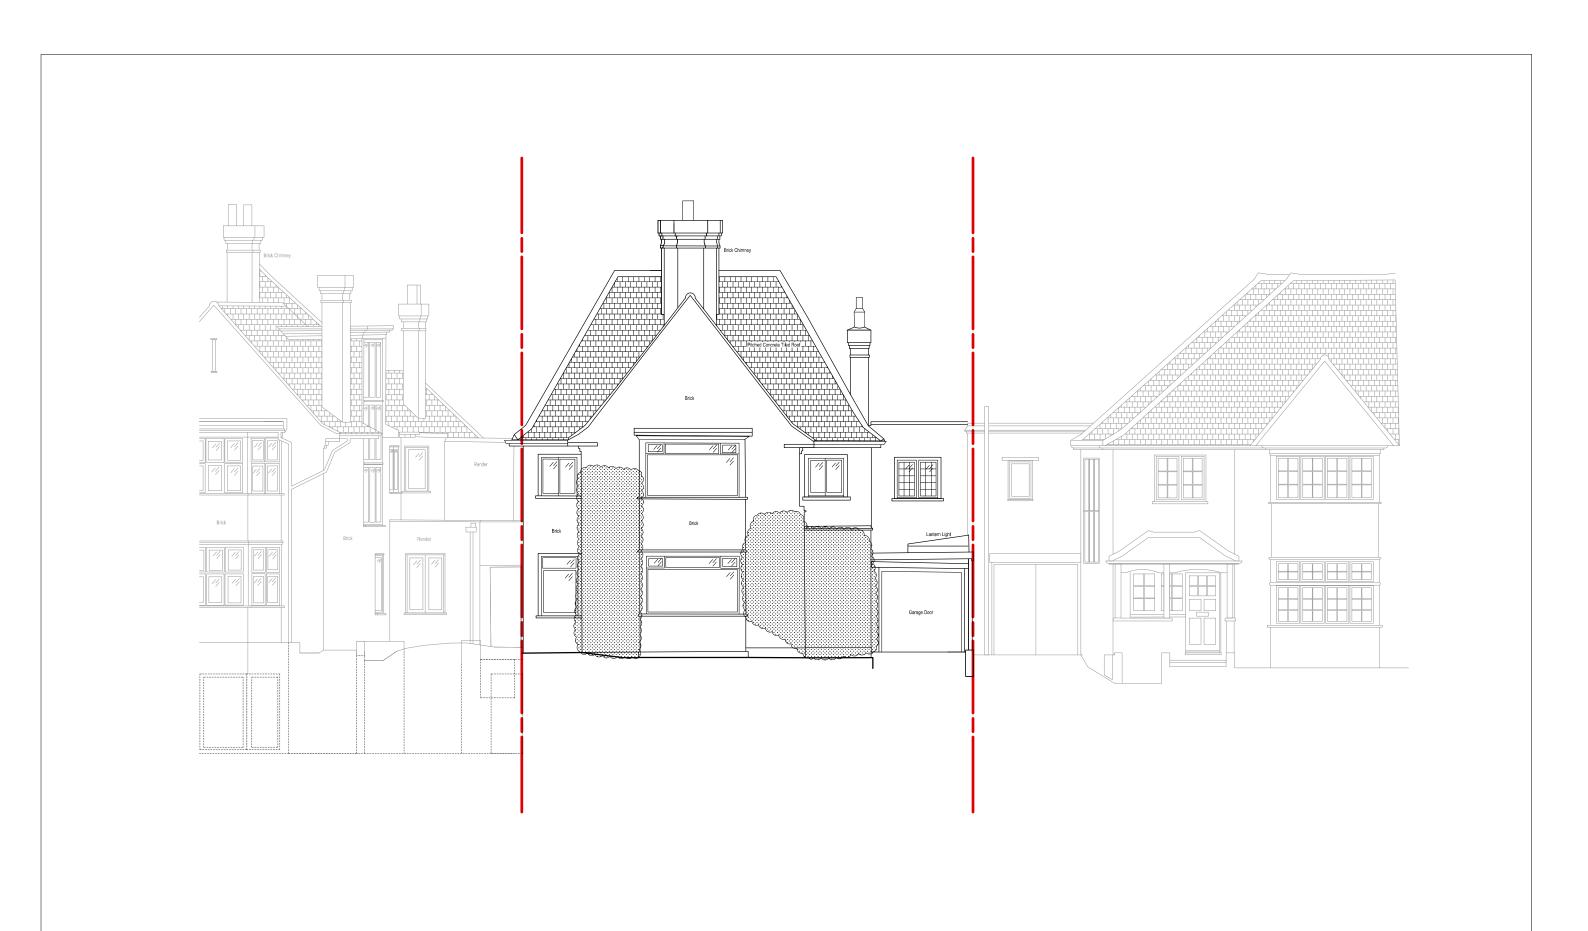

## 76 Lawn Road

Existing Front Elevation 1:100@A3 December 2019

LR076-E210(\_)

Olympia Anesti

- ARCHITECTURE -DESIGN

(\_): Issued for Planning (14.01.2020/OA)

Revision: Information (date/drawn by)

General Notes