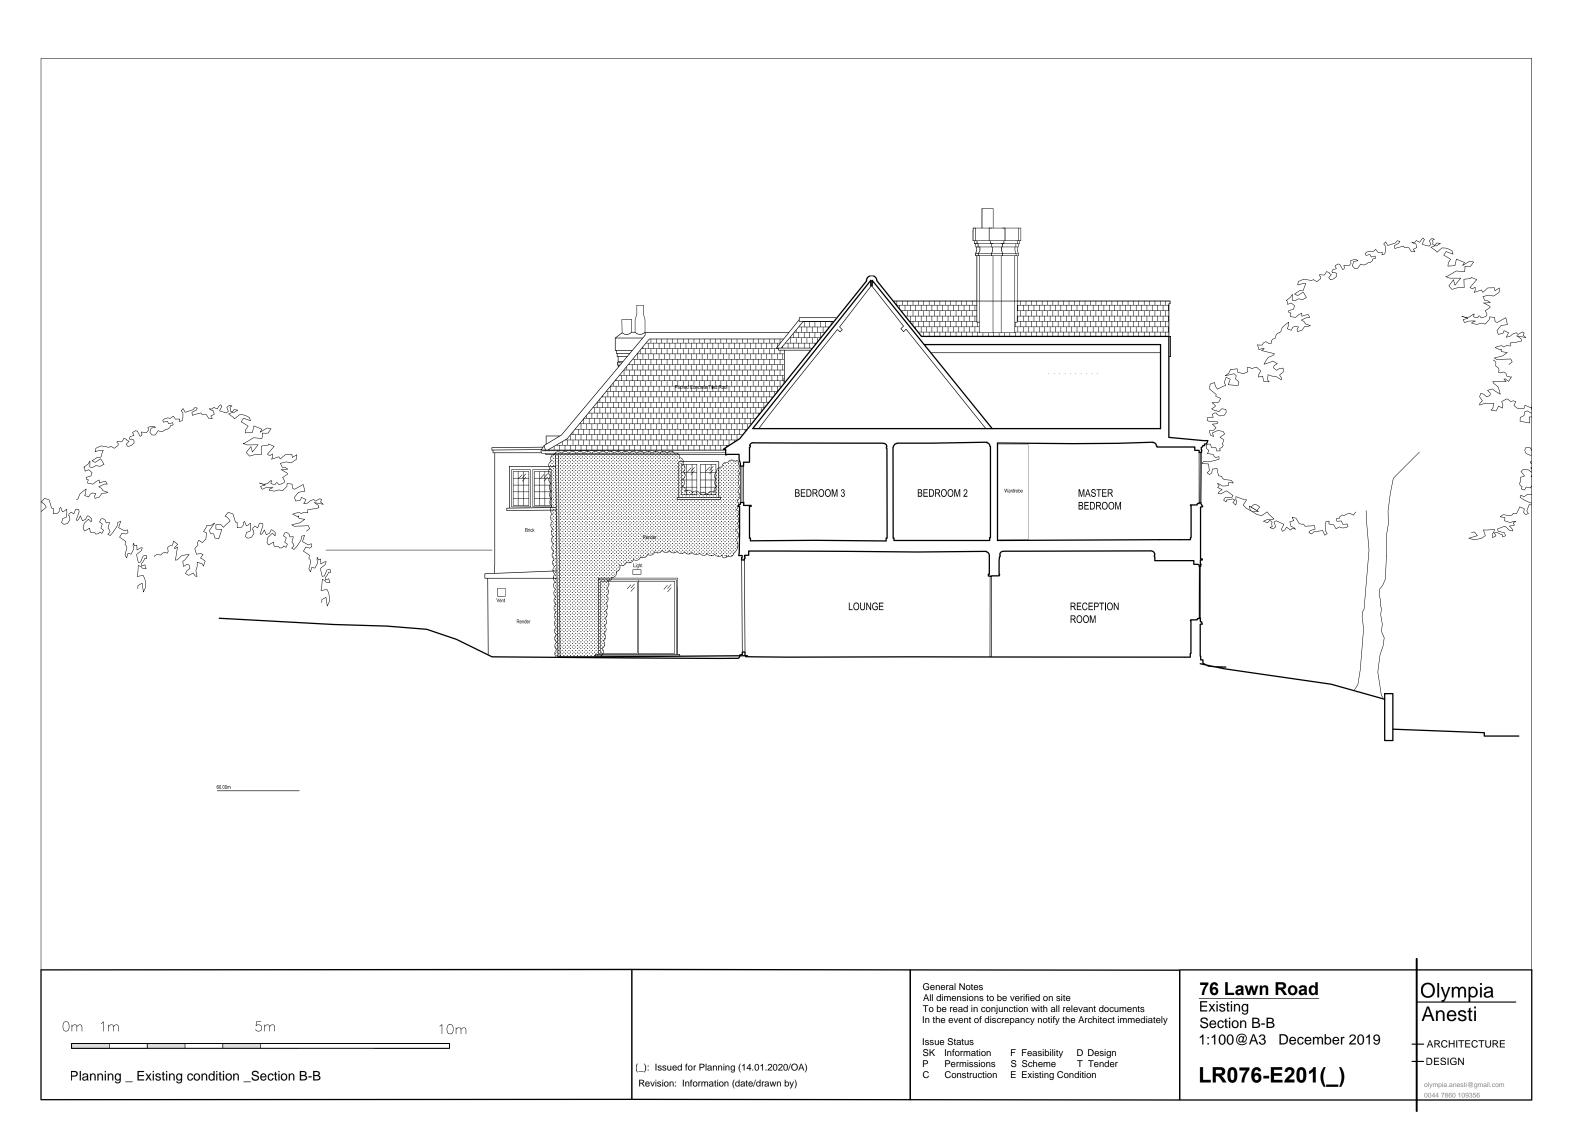

## 76 Lawn Road

Existing
Rear Elevation
1:100@A3 December 2019

LR076-E212(\_)

Olympia Anesti

– ARCHITECTURE – DESIGN

olympia.anesti@gmail.com 0044 7860 109356