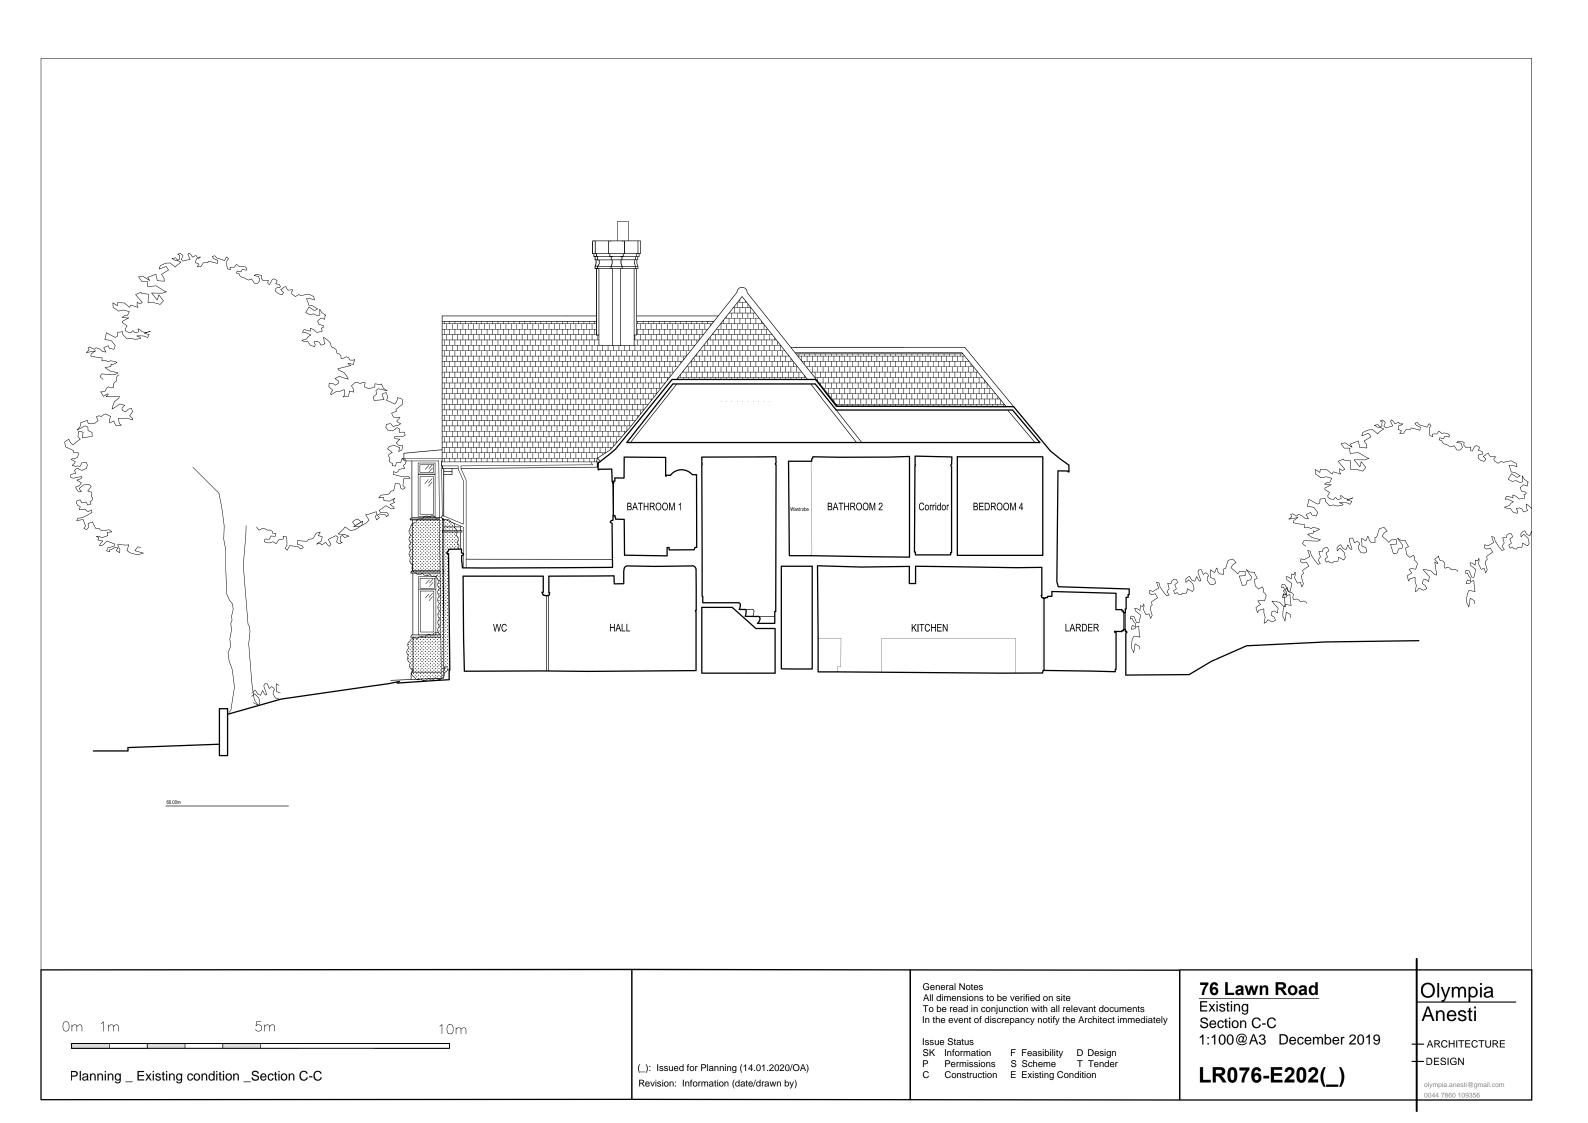

(\_): Issued for Planning (14.01.2020/OA) Revision: Information (date/drawn by)

General Notes
All dimensions to be verified on site
To be read in conjunction with all relevant documents
In the event of discrepancy notify the Architect immediately

Issue Status

SK Information
P Permissions F Feasibility D Design S Scheme T Tender Permissions C Construction E Existing Condition

## 76 Lawn Road

Existing Front Elevation 1:100@A3 December 2019

LR076-E210(\_)

Olympia Anesti

- ARCHITECTURE -DESIGN







(\_): Issued for Planning (14.01.2020/OA)

Revision: Information (date/drawn by)

General Notes

All dimensions to be verified on site
To be read in conjunction with all relevant documents
In the event of discrepancy notify the Architect immediately

Issue Status

SK Information F Fe