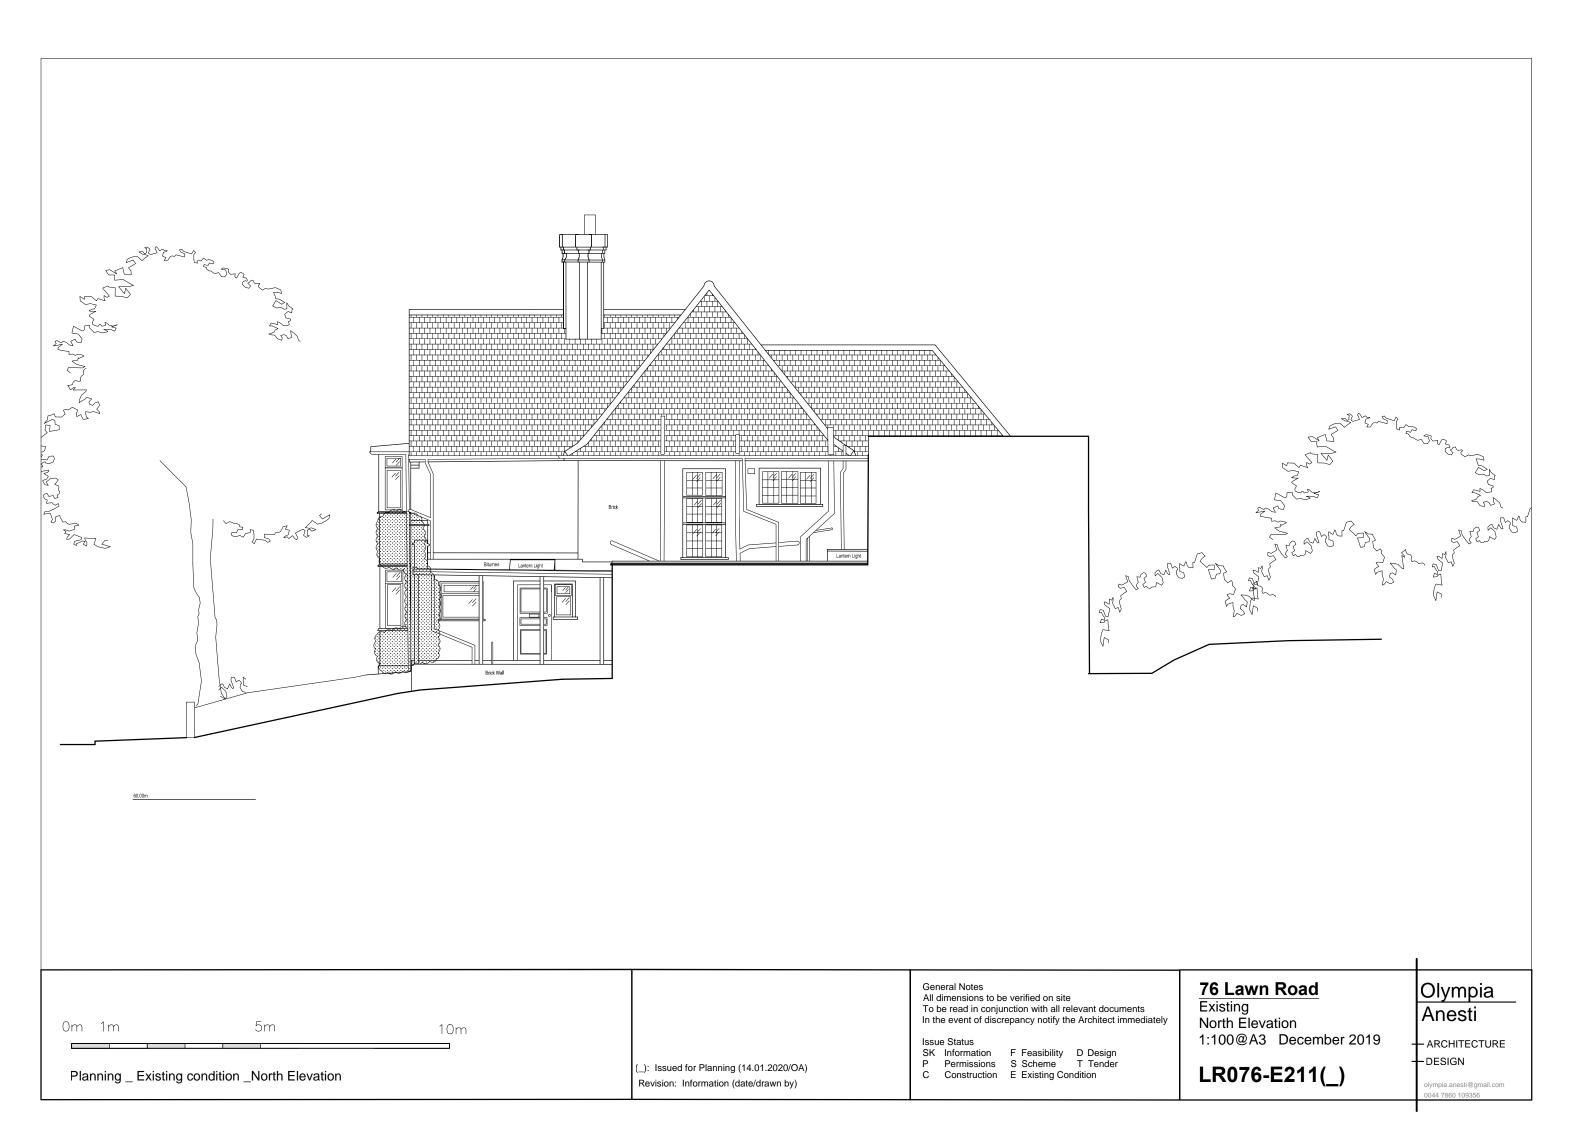

## 76 Lawn Road

Existing Front Elevation 1:100@A3 December 2019

LR076-E210(\_)

Olympia Anesti

- ARCHITECTURE -DESIGN

(\_): Issued for Planning (14.01.2020/OA)

Revision: Information (date/drawn by)

General Notes