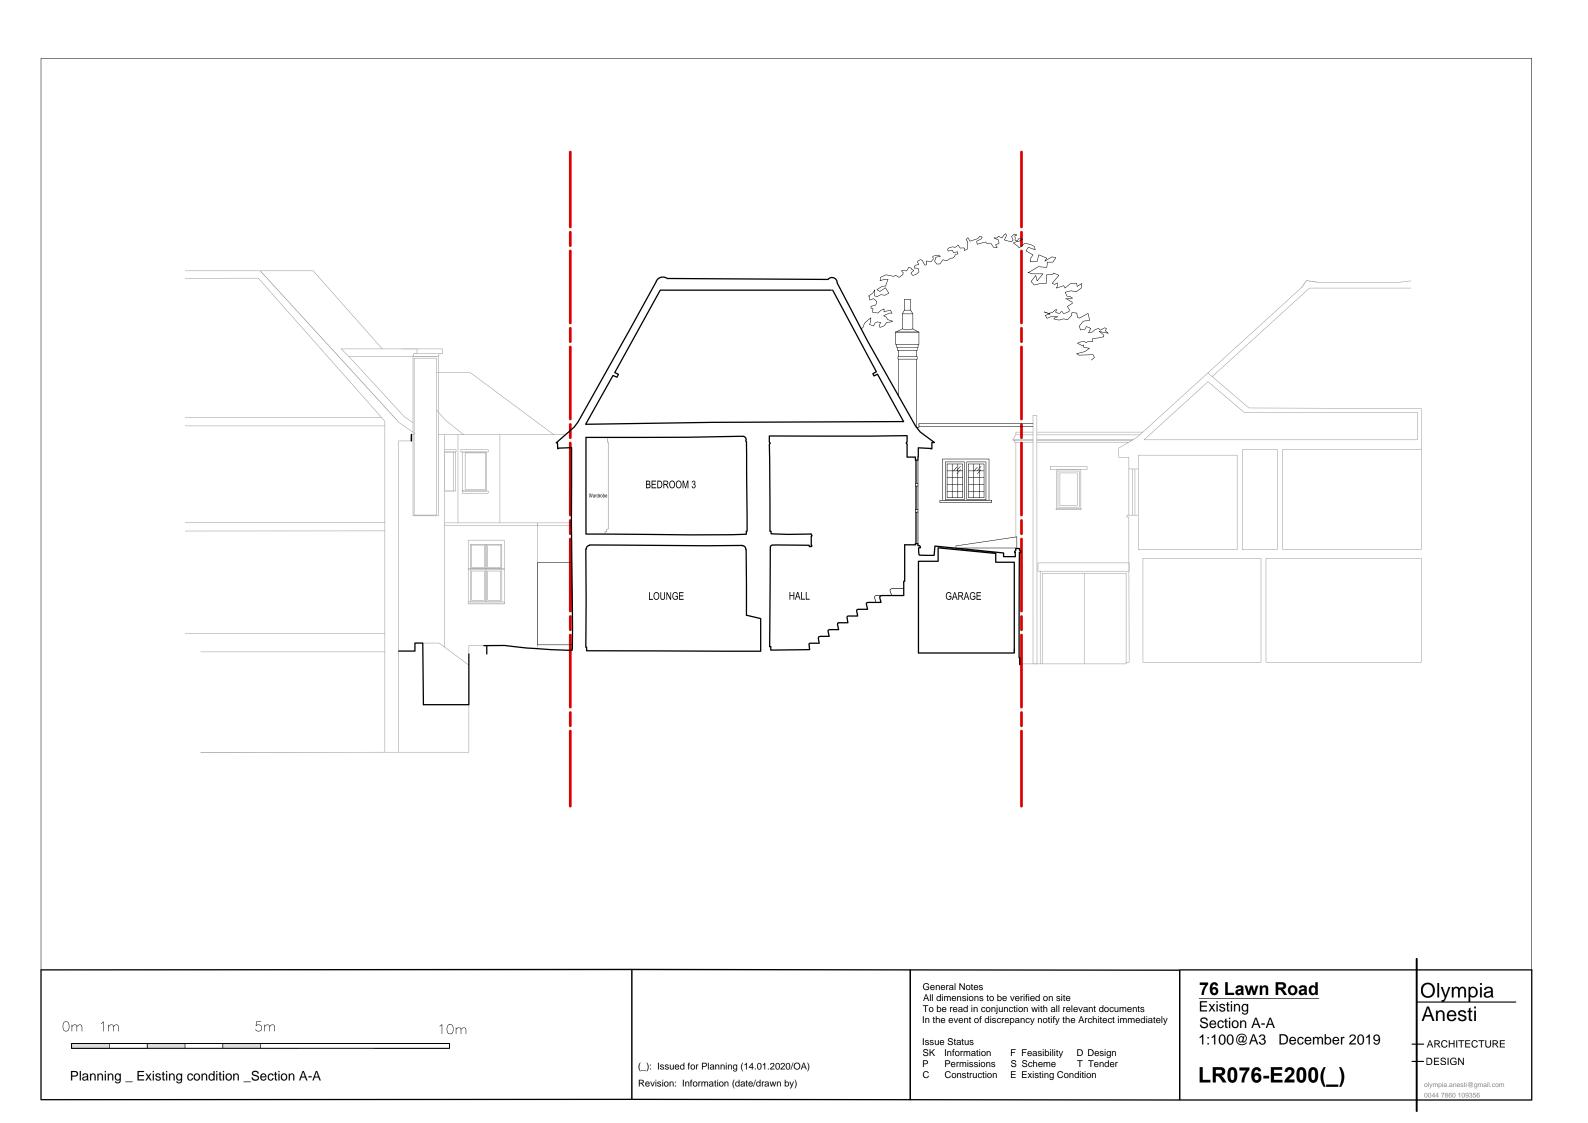

## 76 Lawn Road

Existing Front Elevation 1:100@A3 December 2019

LR076-E210(\_)

Olympia Anesti

- ARCHITECTURE -DESIGN

(\_): Issued for Planning (14.01.2020/OA)

Revision: Information (date/drawn by)

General Notes