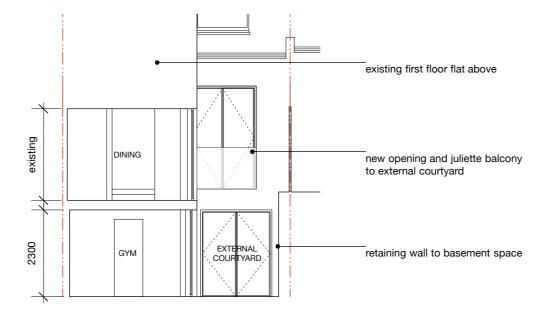

SECTION AA

SECTION BB

date: JANUARY 2020 scale: 1:100 @ A3 job: GOLDHURST TERRACE

drawing: AS PROPOSED\_
SECTION AA & SECTION BB

number: 141 016 revision: P01 drawn: EW checked: NS