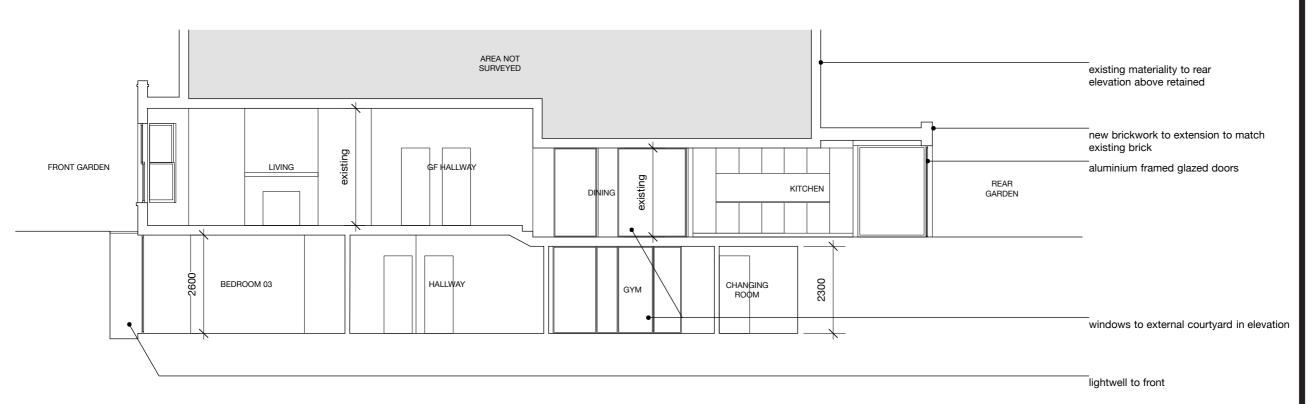

SECTION AA

SECTION BB

date: JANUARY 2020 scale: 1:100 @ A3 job: GOLDHURST TERRACE

drawing: AS PROPOSED\_
SECTION AA & SECTION BB

number: 141 016 revision: P01 drawn: EW checked: NS