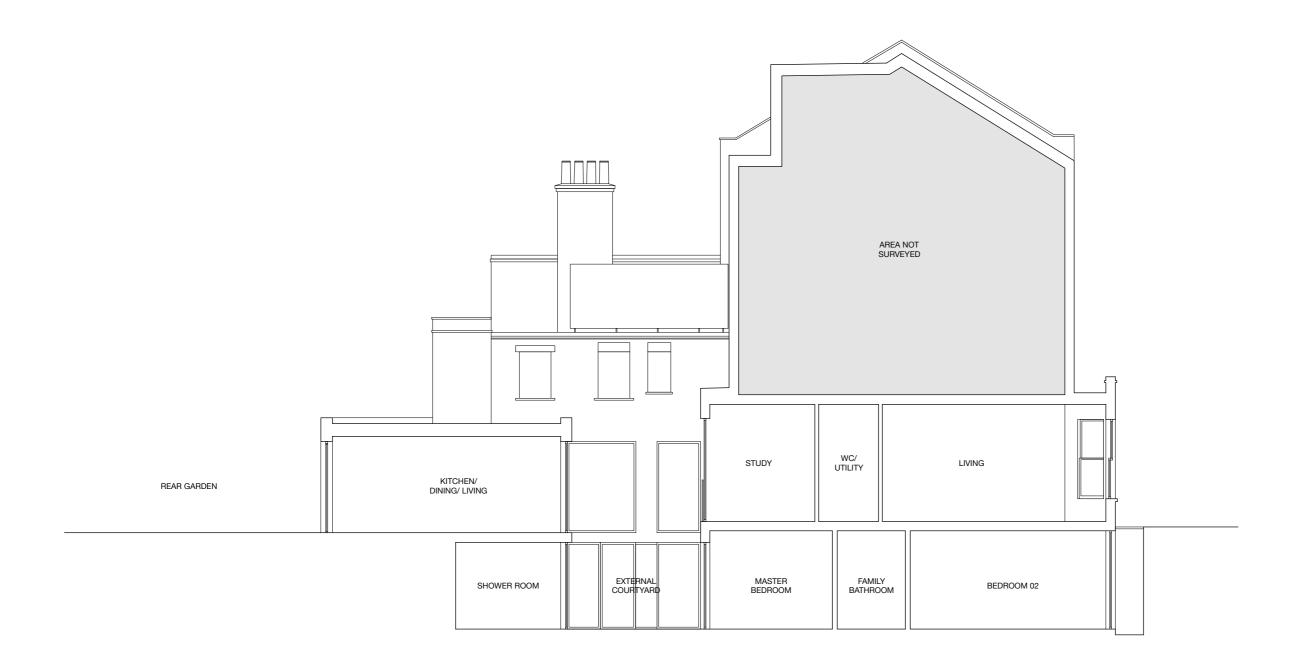

date: JANUARY 2020
scale: 1:100 @ A3
job: GOLDHURST TERRACE
drawing: AS PROPOSED\_

number: 141 015

revision: P01 drawn: EW checked: NS