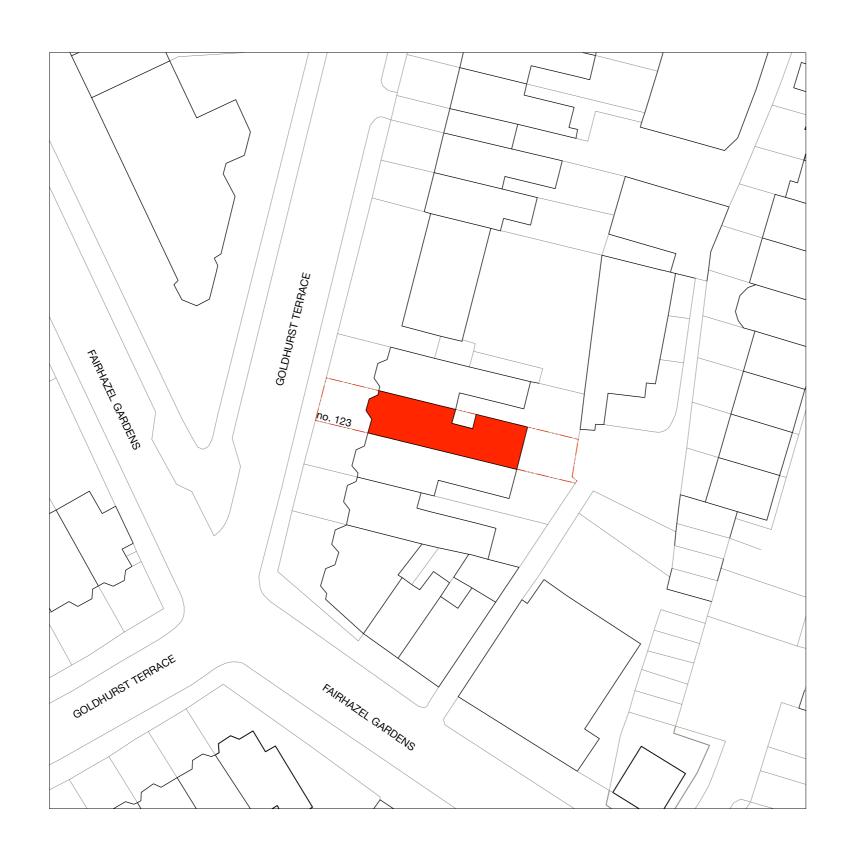

date: JANUARY 2020
scale: 1:500 @ A3
job: GOLDHURST TERRACE
drawing: AS PROPOSED\_
BLOCK PLAN

number: 141 012 revision: P01 drawn: EW checked: NS