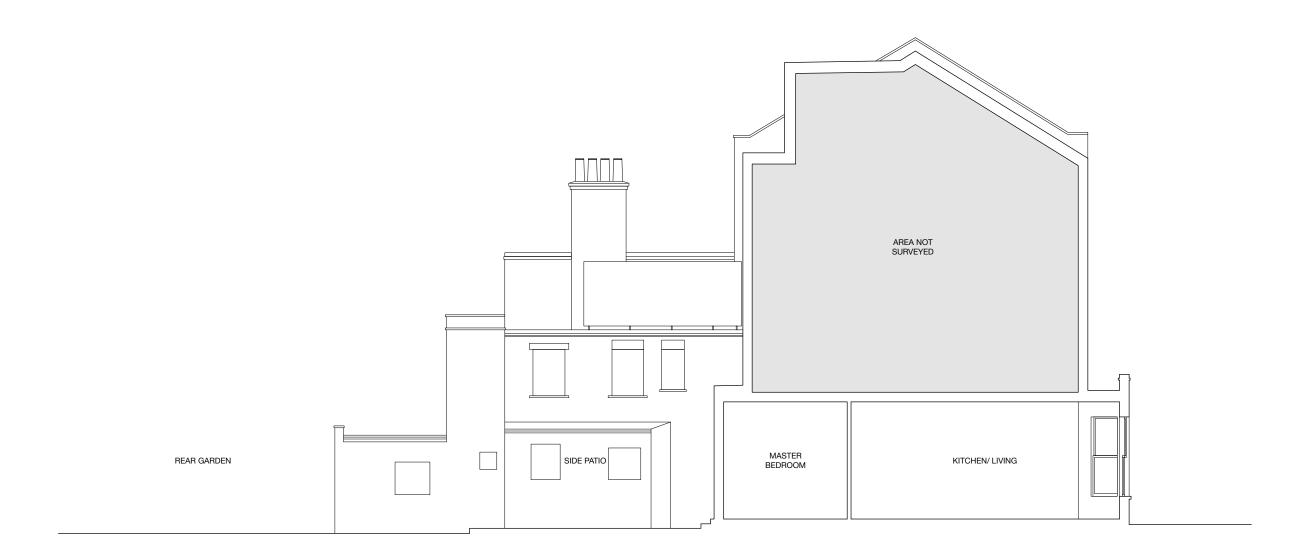

date: JANUARY 2020
scale: 1:100 @ A3
job: GOLDHURST TERRACE
drawing: AS EXISTING\_
SIDE ELEVATION

number: 141 005
revision: P01
drawn: EW
checked: NS