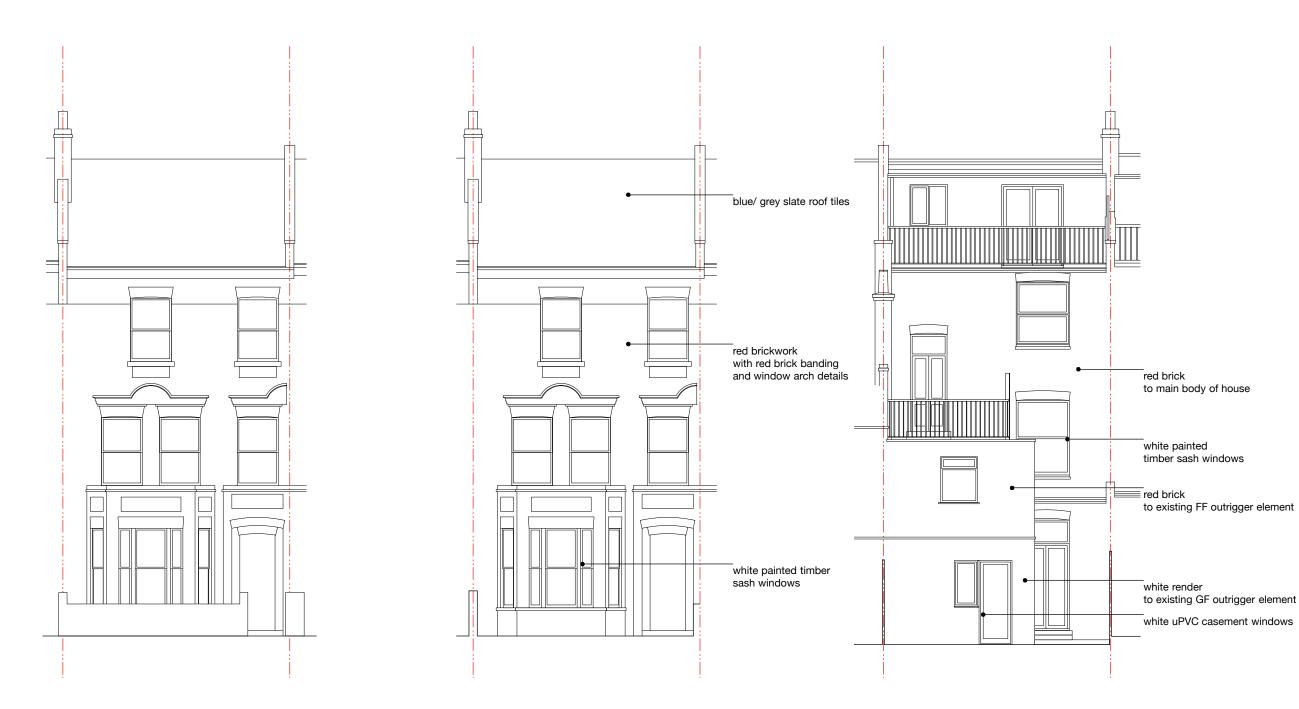

STREET ELEVATION FRONT ELEVATION REAR ELEVATION

date: JANUARY 2020 scale: 1:100 @ A3 job: GOLDHURST TERRACE

drawing: AS EXISTING\_

revision: EW checked: NS