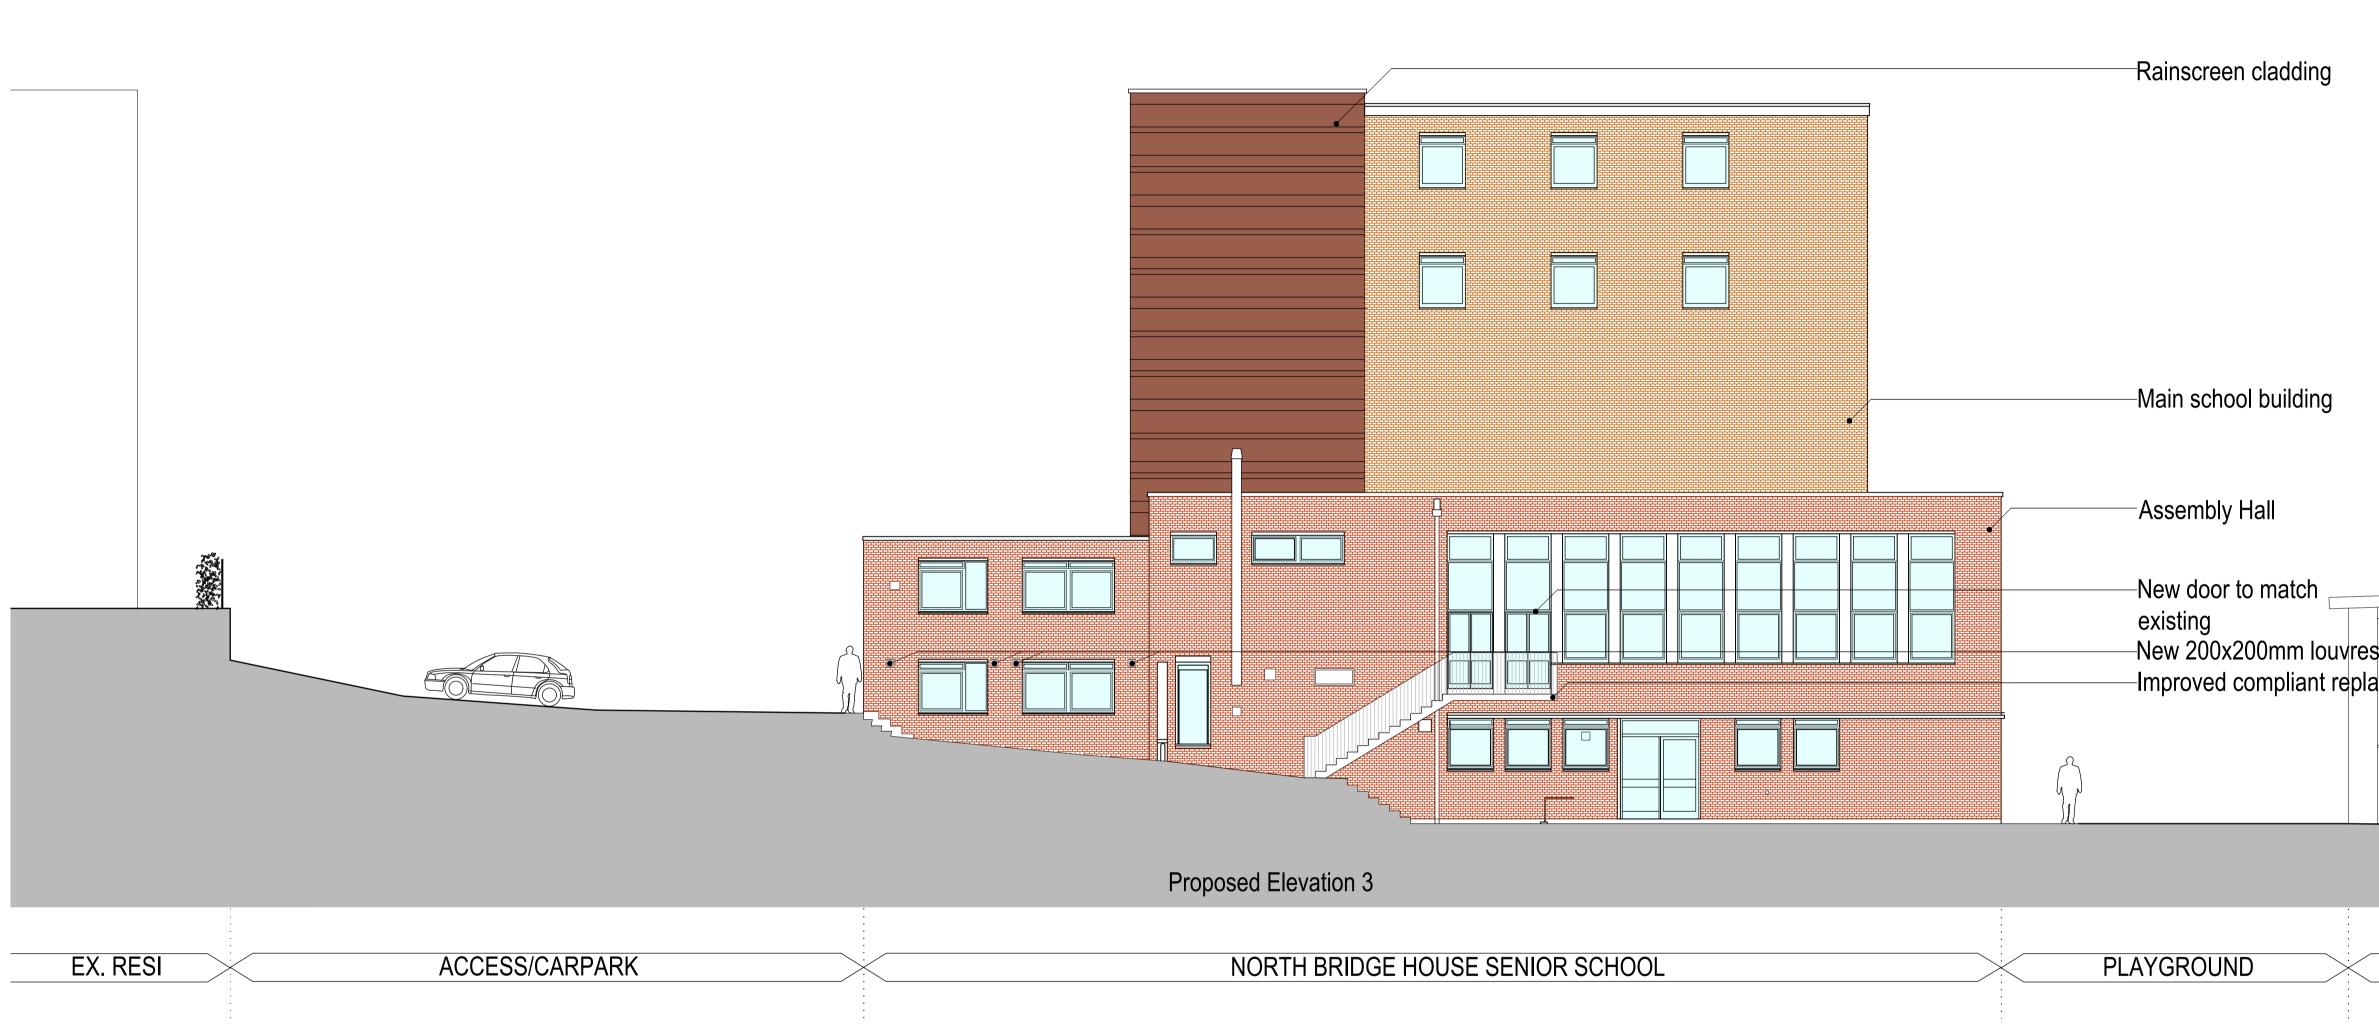

| acement external esca | ane   | stair |   |   |  |
|-----------------------|-------|-------|---|---|--|
|                       | ~ ~ ~ |       |   |   |  |
|                       |       |       | - |   |  |
|                       |       |       |   | 1 |  |
|                       |       |       |   |   |  |
|                       |       |       |   |   |  |

| SPORTS HALL |  |
|-------------|--|
|             |  |

North Bridge House Senior School, Hampstead Elevations - Proposed

2432\_AP(0-)12 status | planning drawn by | ewa

REV SCALE | 1:100 @ A1 DATE | January 2020