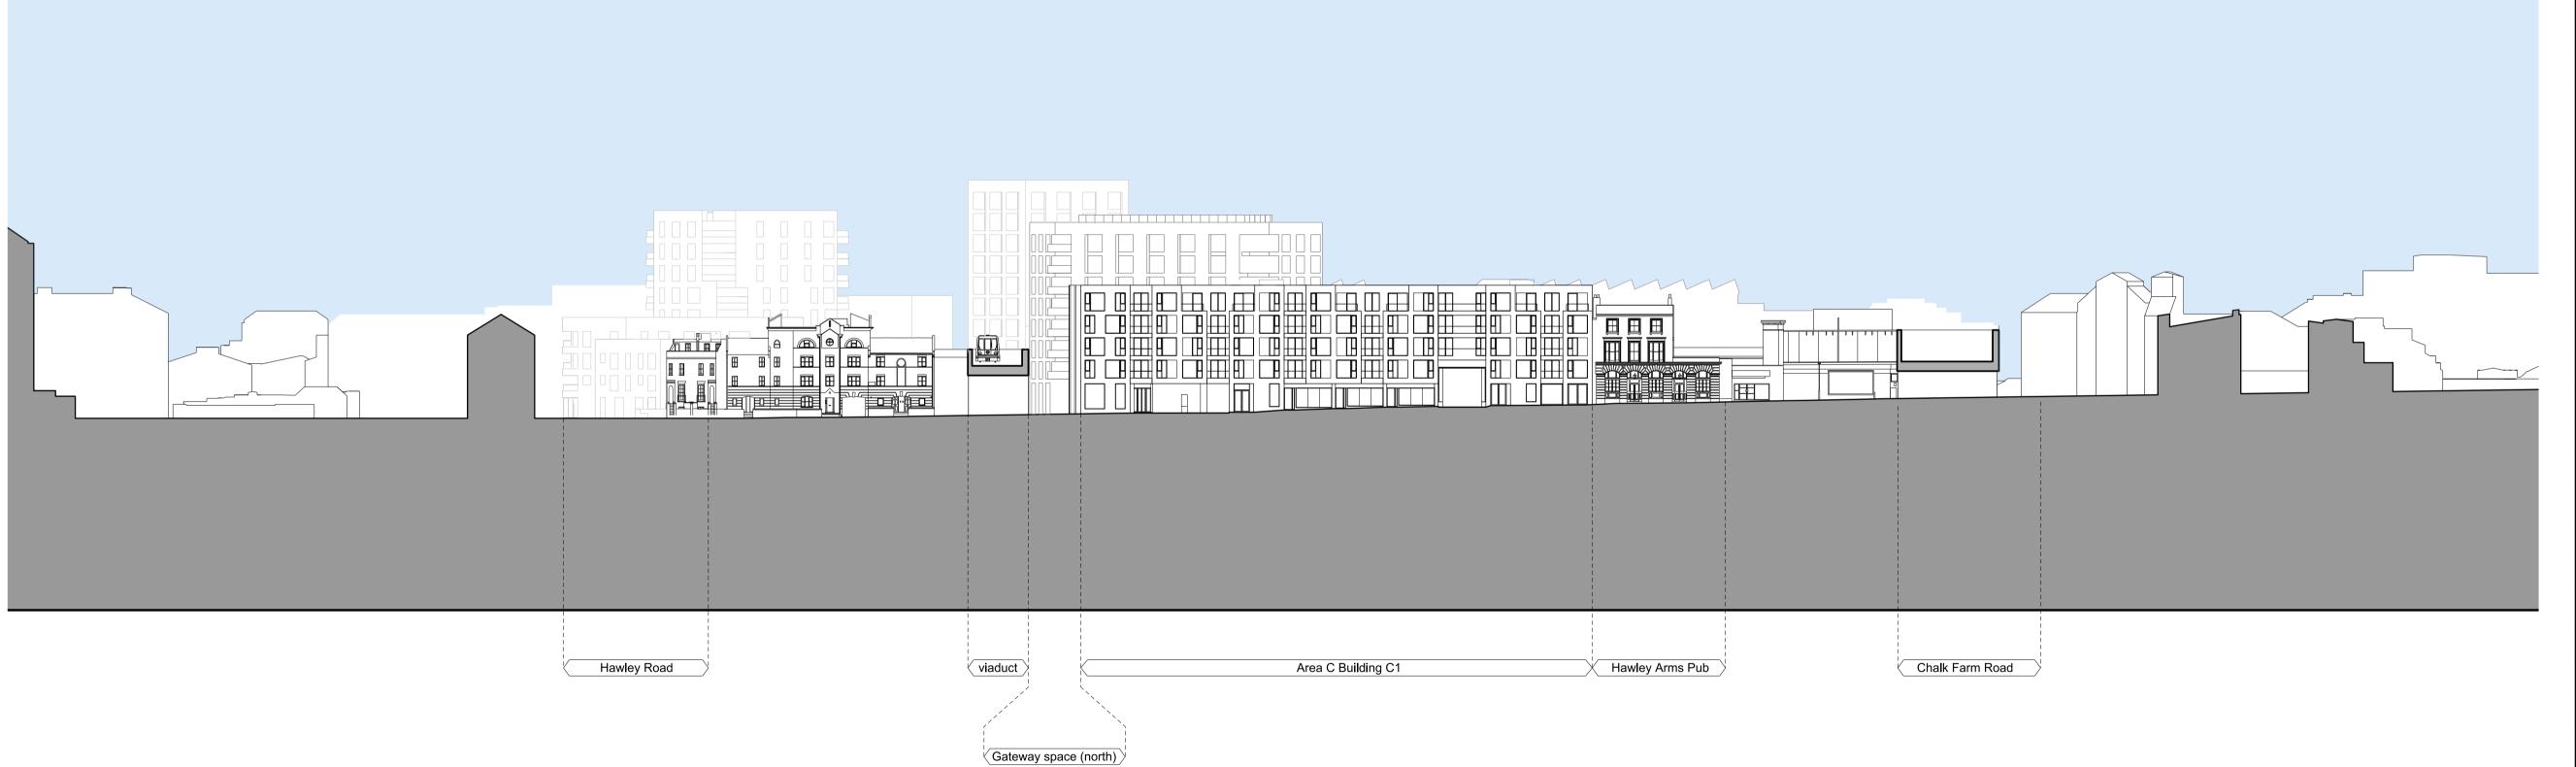

Drawing is to illustrate height, scale and massing only. For detailed elevations please refer to building drawings.

A 30/10/12 BUILDING C2 ROOF PLANT ADDED TO BE CONSISTENT WITH ELEVATIONS C\_201 AND C\_202

## **ALLFORD HALL MONAGHAN MORRIS**

ARCHITECTS Ltd 2ND FLOOR, BLOCK C, 5-23 OLD STREET LONDON EC1V 9HL TEL 020 7251 5261 FAX 020 7251 5123 WEB WWW.AHMM.CO.UK

job title

CAMDEN LOCK VILLAGE

PROPOSED MASTERPLAN ELEVATION -CASTLEHAVEN ROAD