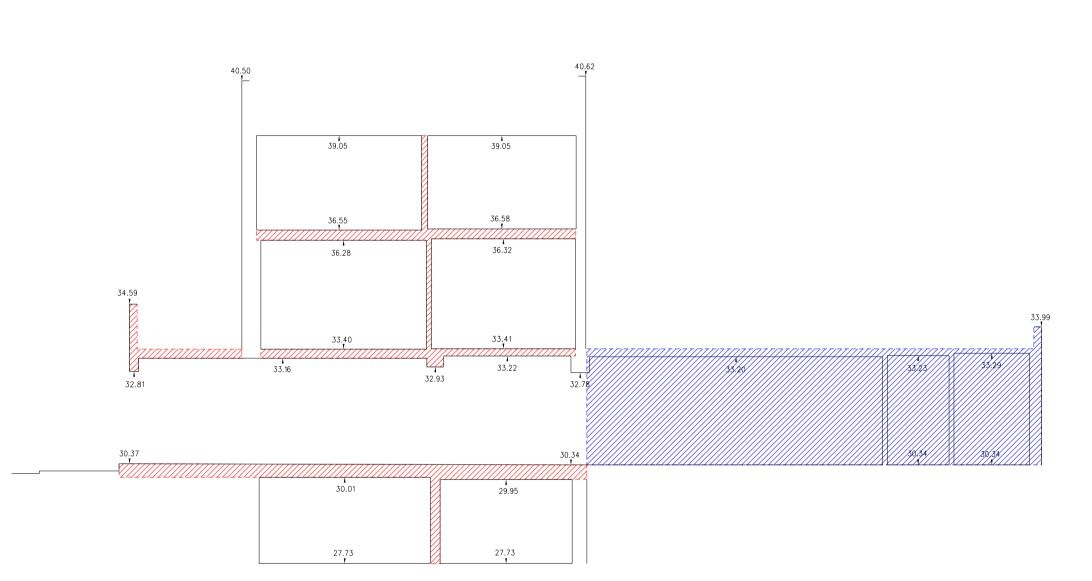

Section A-A' Taken through building 1 Chalk Farm Road

Section B-B' Taken through building 6 Chalk Farm Road

31/08/12 Planning Issue

REV DATE

NOTE

Do not scale from this drawing, other than for Planning purposes.
 All dimensions to be checked on site by the contractor and such dimensions to be his responsibility.
 Report all drawing errors, omissions and discrepancies to the architect.
 This document may be issued in an uncontrolled CAD format to enable others to use it as background information to make alterations and/or additions. In that instance the file will be accompanied by a PDF version. It is for those making such alterations and additions to ensure that they make use of current background information. AHMM Ltd accepts no liability for any such alterations or additions to the background information or arising out of changes to background information which occur prior to alterations of additions being made.