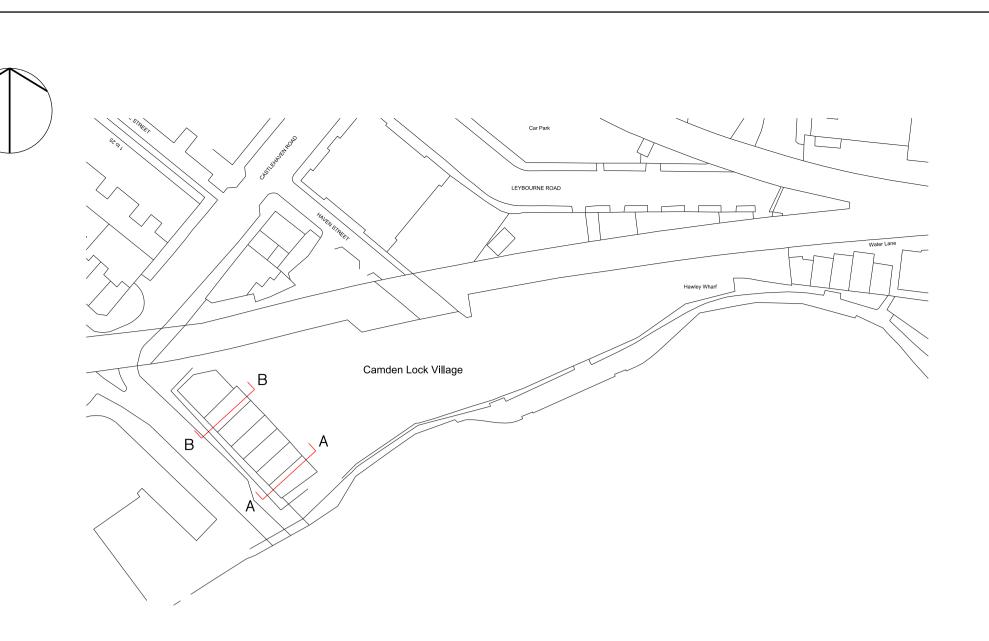

Section A-A' Taken through building 1 Chalk Farm Road

Section B-B' Taken through building 6 Chalk Farm Road

31/08/12 Planning Issue

REV DATE

NOTE

Do not scale from this drawing, other than for Planning purposes.
 All dimensions to be checked on site by the contractor and such dimensions to be his responsibility.
 Report all drawing errors, omissions and discrepancies to the architect.
 This document may be issued in an uncontrolled CAD format to enable others to use it as background information to make alterations and/or additions. In that instance the file will be accompanied by a PDF version. It is for those making such alterations and additions to ensure that they make use of current background information. AHMM Ltd accepts no liability for any such alterations or additions to the background information or arising out of changes to background information which occur prior to alterations of additions being made.