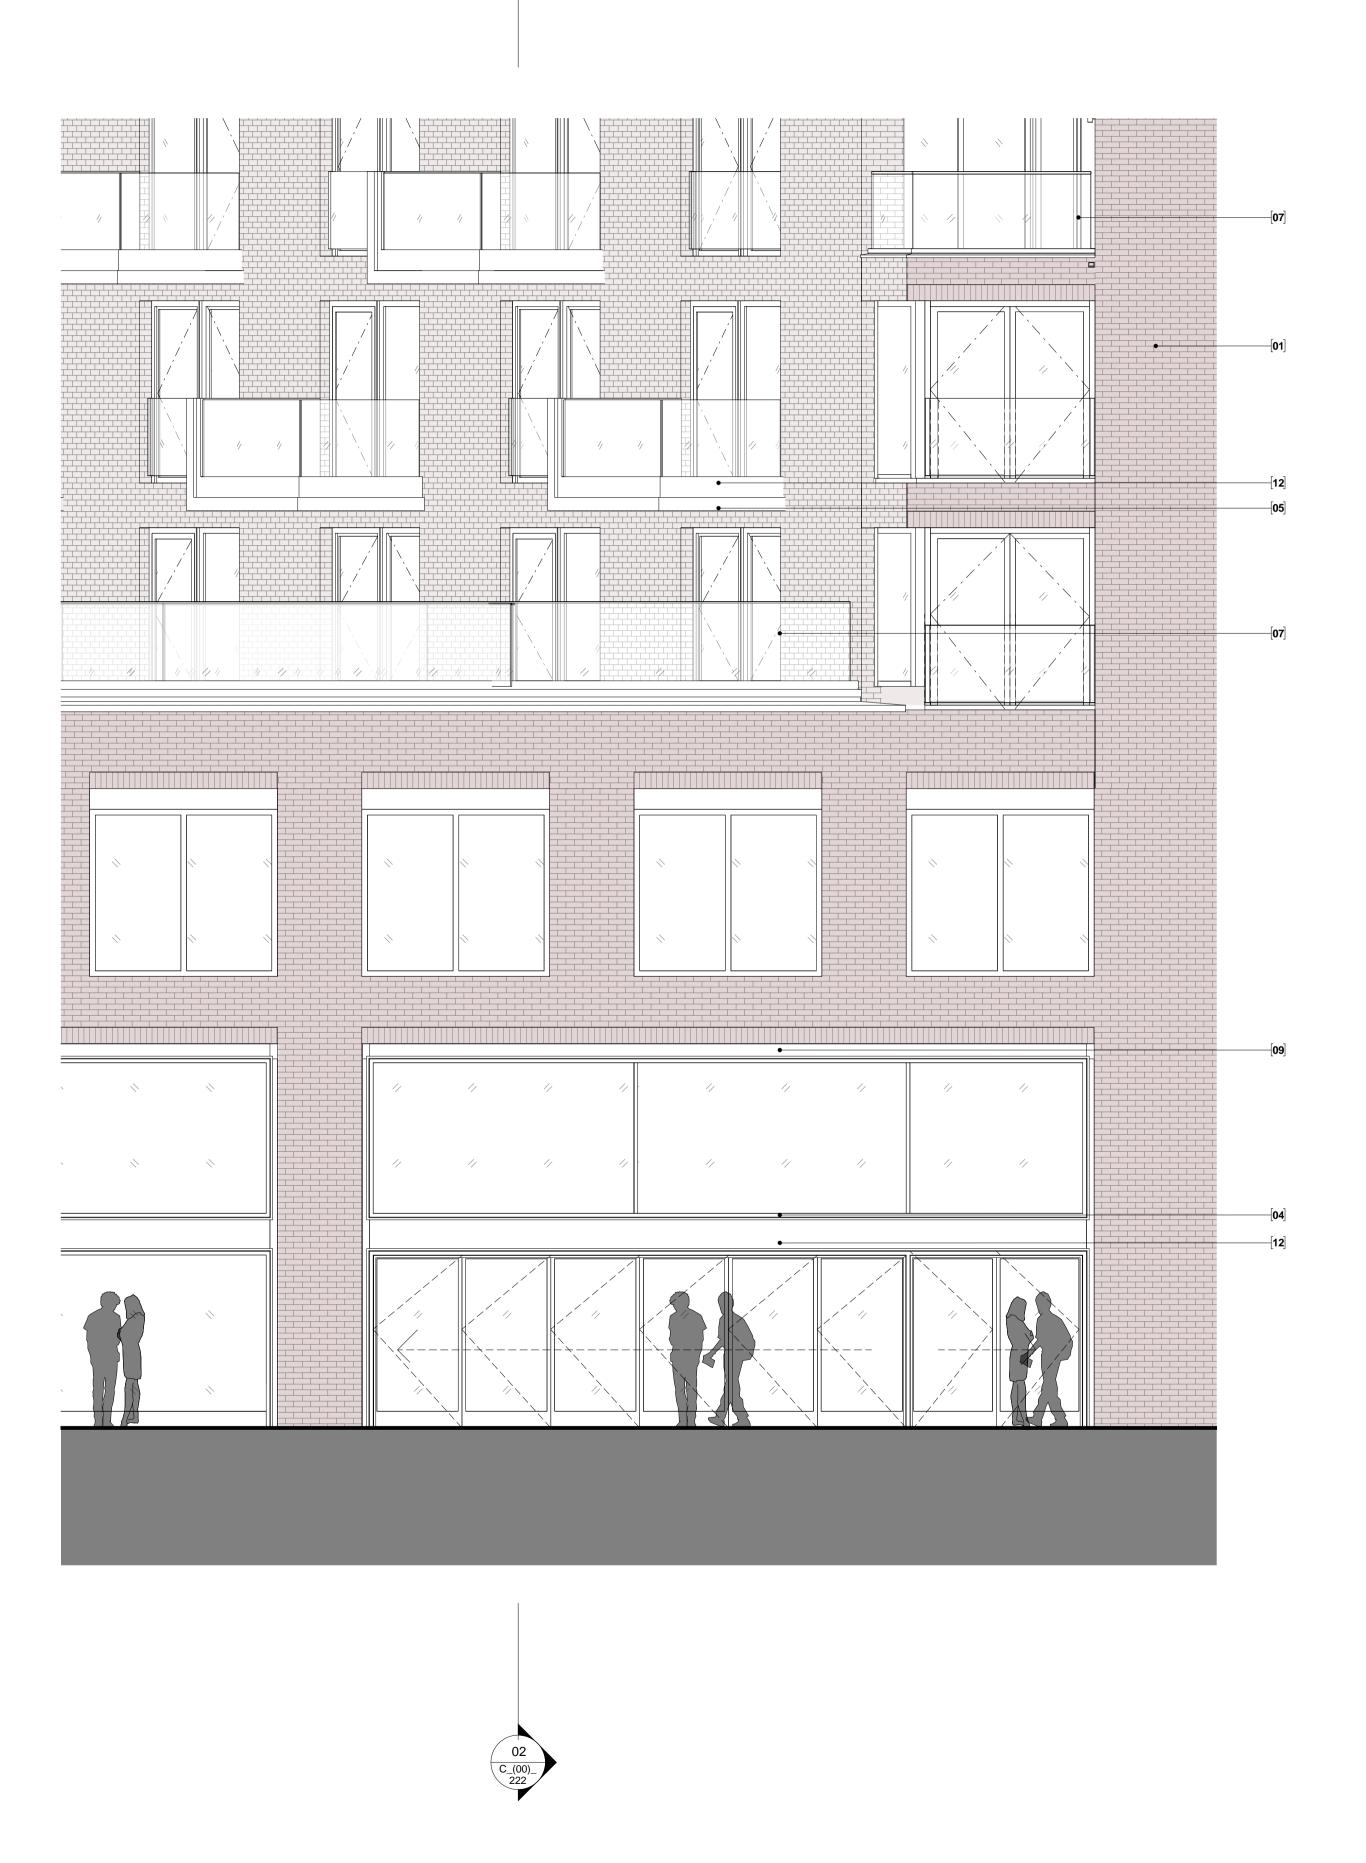

01 BUILDING C2\_TYPICAL PODIUM ELEVATION 02 BUILDING C2\_TYPICAL PODIUM SECTION

Rev A 09/02/18 Regularisation Planning Submission

REV DATE DESCRIPTION

01 BRICK

05 GRC PANEL 06 LIFT OVERUN

12 METAL PANEL

07 GLASS BALUSTRADE 09 METAL LOUVRE PANEL 10 METAL PERFORATED DOOR 11 METAL PERFORATED PANEL

02 METAL FRAMED WINDOW SYSTEM 03 METAL FRAMED DOOR SYSTEM 04 CURTAIN WALLING GLAZING SYSTEM

| CONSULTANTS           |                     |
|-----------------------|---------------------|
| CLIENT:               | Stanley Sidings     |
| CONTRACTOR:           | Mace                |
| STRUCTURAL ENGINEER:  | Walsh Group         |
| MEP ENGINEER:         | Aecom               |
| COST CONSULTANT:      | Gardiner & Theobald |
| PROJECT MANAGER:      | Gardiner & Theobald |
| ACOUSTIC CONSULTANT:  | Hoare Lea           |
| TRANSPORT CONSULTANT: | Arup                |
| PLANNING CONSULTANT:  | Gerald Eve          |
| LANDSCAPE ARCHITECT:  | Fabrik              |
| CDM CO-ORDINATOR:     | Gardiner & Theobald |
|                       |                     |
|                       |                     |