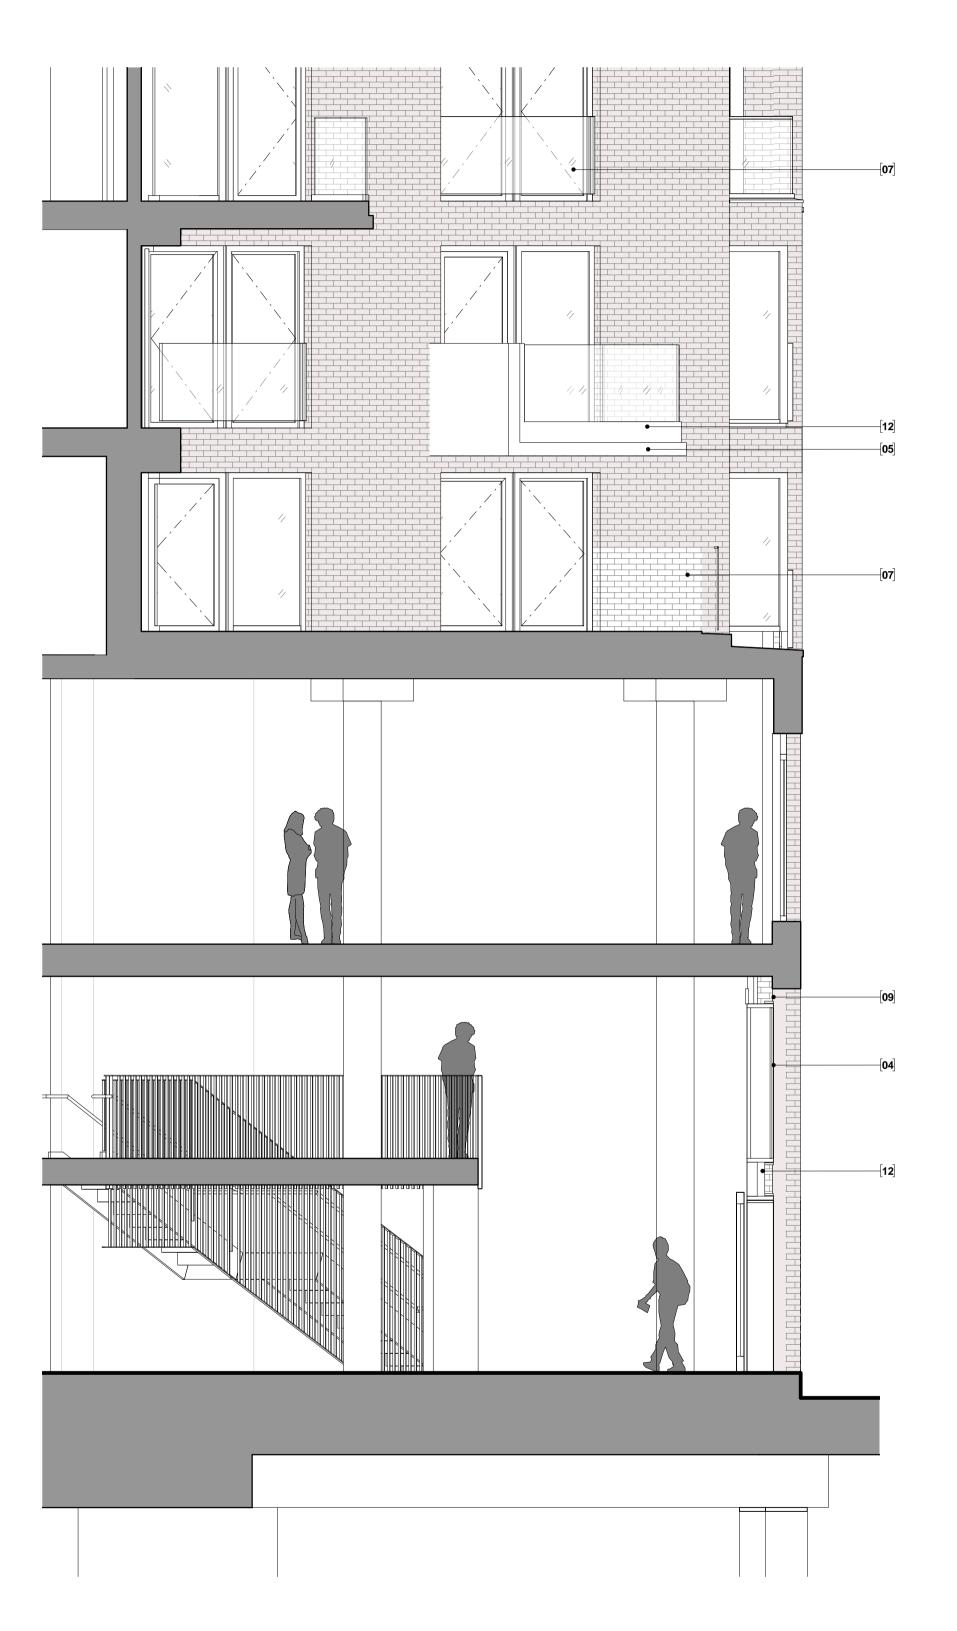

01 BUILDING C2\_TYPICAL PODIUM ELEVATION 02 BUILDING C2\_TYPICAL PODIUM SECTION

Rev A 09/02/18 Regularisation Planning Submission

REV DATE DESCRIPTION

01 BRICK

05 GRC PANEL 06 LIFT OVERUN

12 METAL PANEL

07 GLASS BALUSTRADE 09 METAL LOUVRE PANEL 10 METAL PERFORATED DOOR 11 METAL PERFORATED PANEL

02 METAL FRAMED WINDOW SYSTEM 03 METAL FRAMED DOOR SYSTEM 04 CURTAIN WALLING GLAZING SYSTEM

| CONSULTANTS           |                     |
|-----------------------|---------------------|
| CLIENT:               | Stanley Sidings     |
| CONTRACTOR:           | Mace                |
| STRUCTURAL ENGINEER:  | Walsh Group         |
| MEP ENGINEER:         | Aecom               |
| COST CONSULTANT:      | Gardiner & Theobald |
| PROJECT MANAGER:      | Gardiner & Theobald |
| ACOUSTIC CONSULTANT:  | Hoare Lea           |
| TRANSPORT CONSULTANT: | Arup                |
| PLANNING CONSULTANT:  | Gerald Eve          |
| LANDSCAPE ARCHITECT:  | Fabrik              |
| CDM CO-ORDINATOR:     | Gardiner & Theobald |
|                       |                     |
|                       |                     |