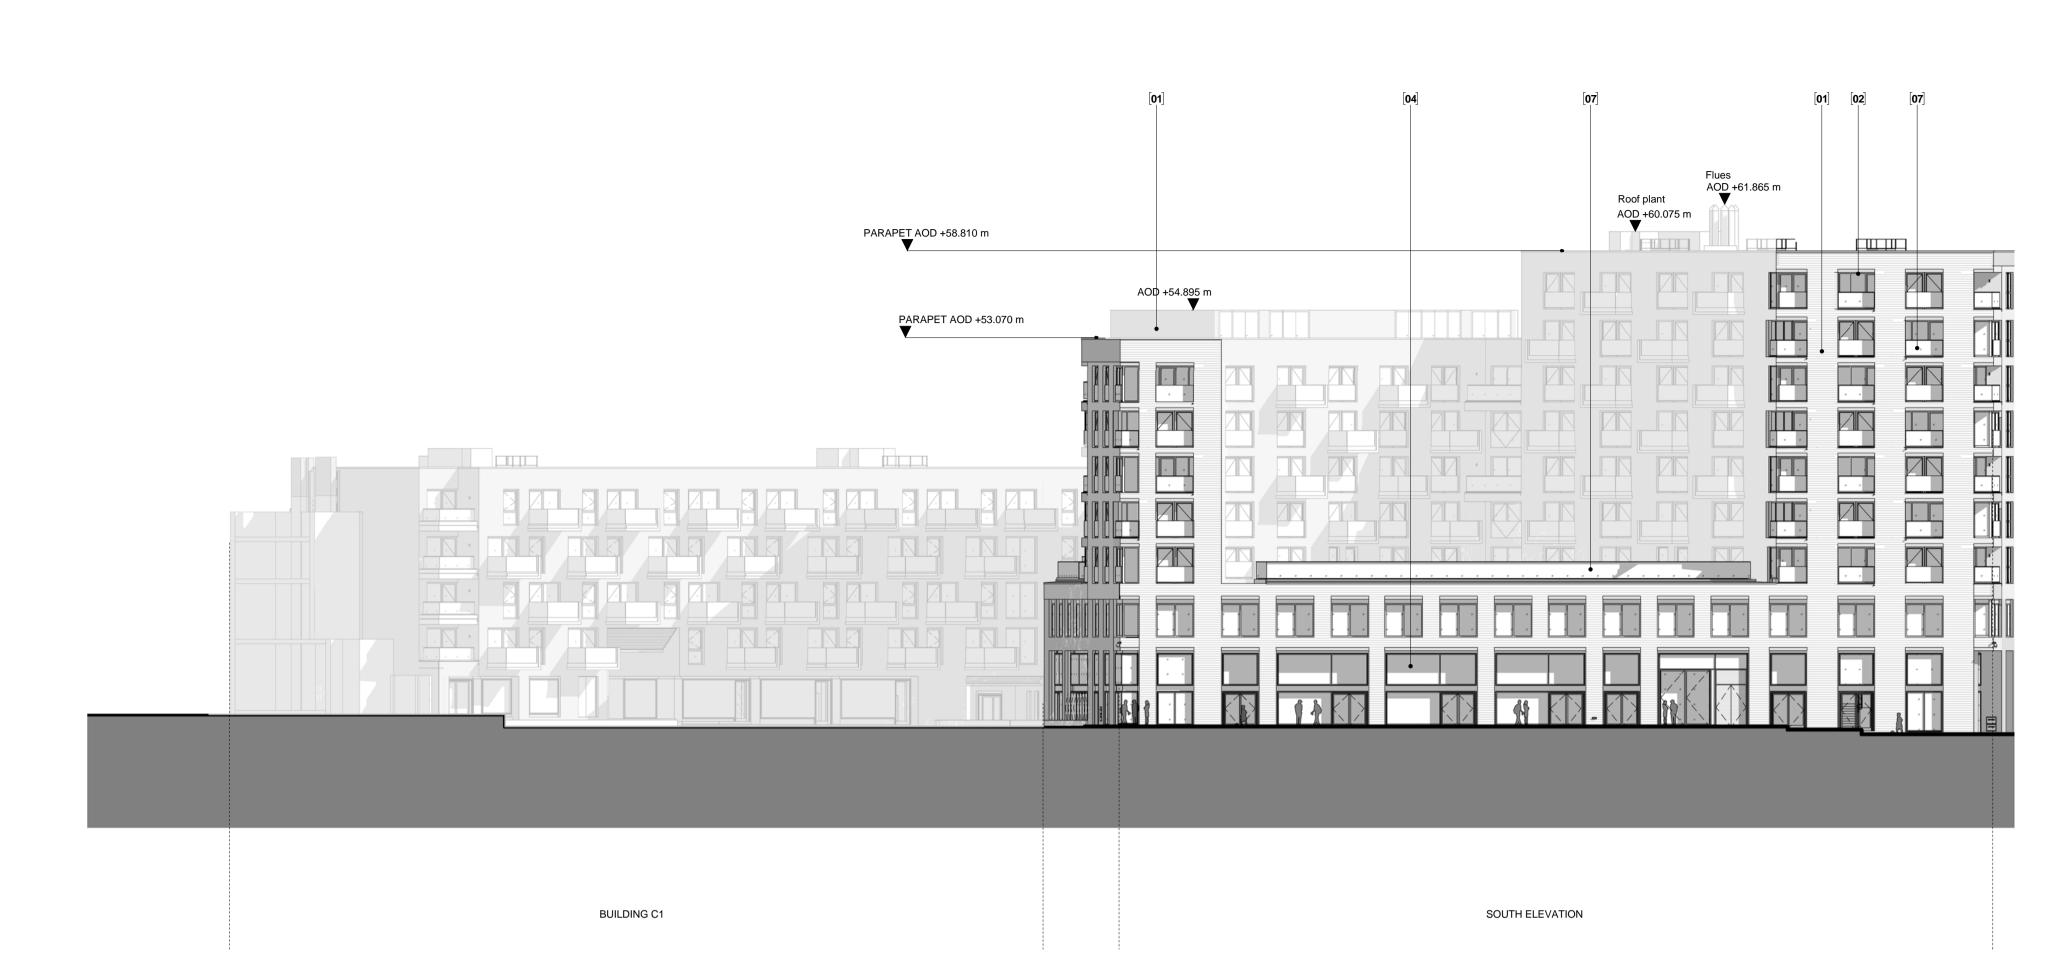

01 BUILDING C2\_ SOUTH ELEVATION

02 BUILDING C2\_ EAST END ELEVATION

BRICK

LIFT OVERUN

METAL LOUVRE PANEL

Stanley Sidings

Walsh Group

Gardiner & Theobald

CDM CO-ORDINATOR:

be his responsibility.

TRANSPORT CONSULTANT:

STRUCTURAL ENGINEER:

02 METAL FRAMED WINDOW SYSTEM

PLANNING ABL KH : 250 @ A1

**ALLFORD HALL MONAGHAN MORRIS** 

drawing title / location BUILDING C2 PROPOSED GA ELEVATIONS