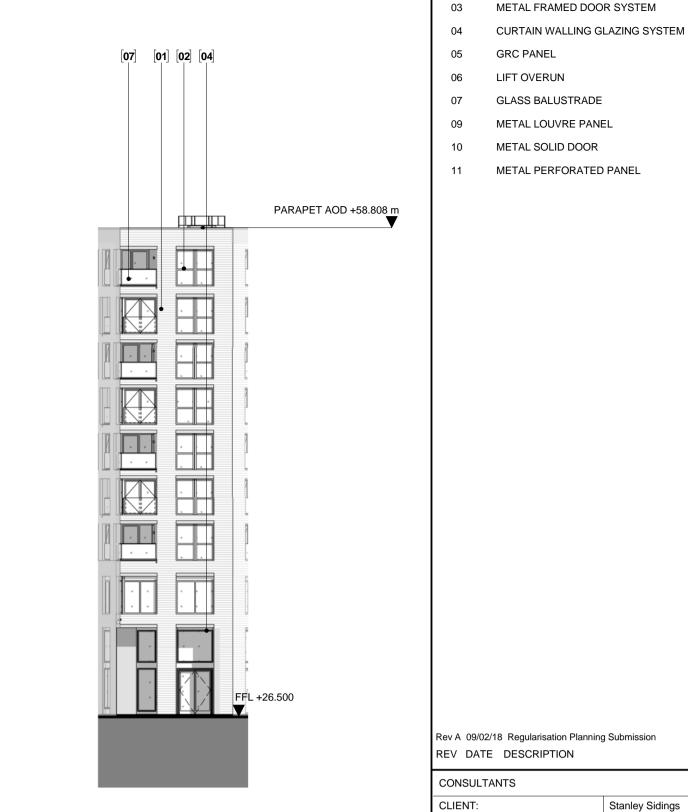

01 BUILDING C2\_ SOUTH ELEVATION

02 BUILDING C2\_ EAST END ELEVATION

BRICK

LIFT OVERUN

METAL LOUVRE PANEL

Stanley Sidings

Walsh Group

Gardiner & Theobald

CDM CO-ORDINATOR:

be his responsibility.

TRANSPORT CONSULTANT:

STRUCTURAL ENGINEER:

02 METAL FRAMED WINDOW SYSTEM

PLANNING ABL KH : 250 @ A1

**ALLFORD HALL MONAGHAN MORRIS** 

drawing title / location BUILDING C2 PROPOSED GA ELEVATIONS