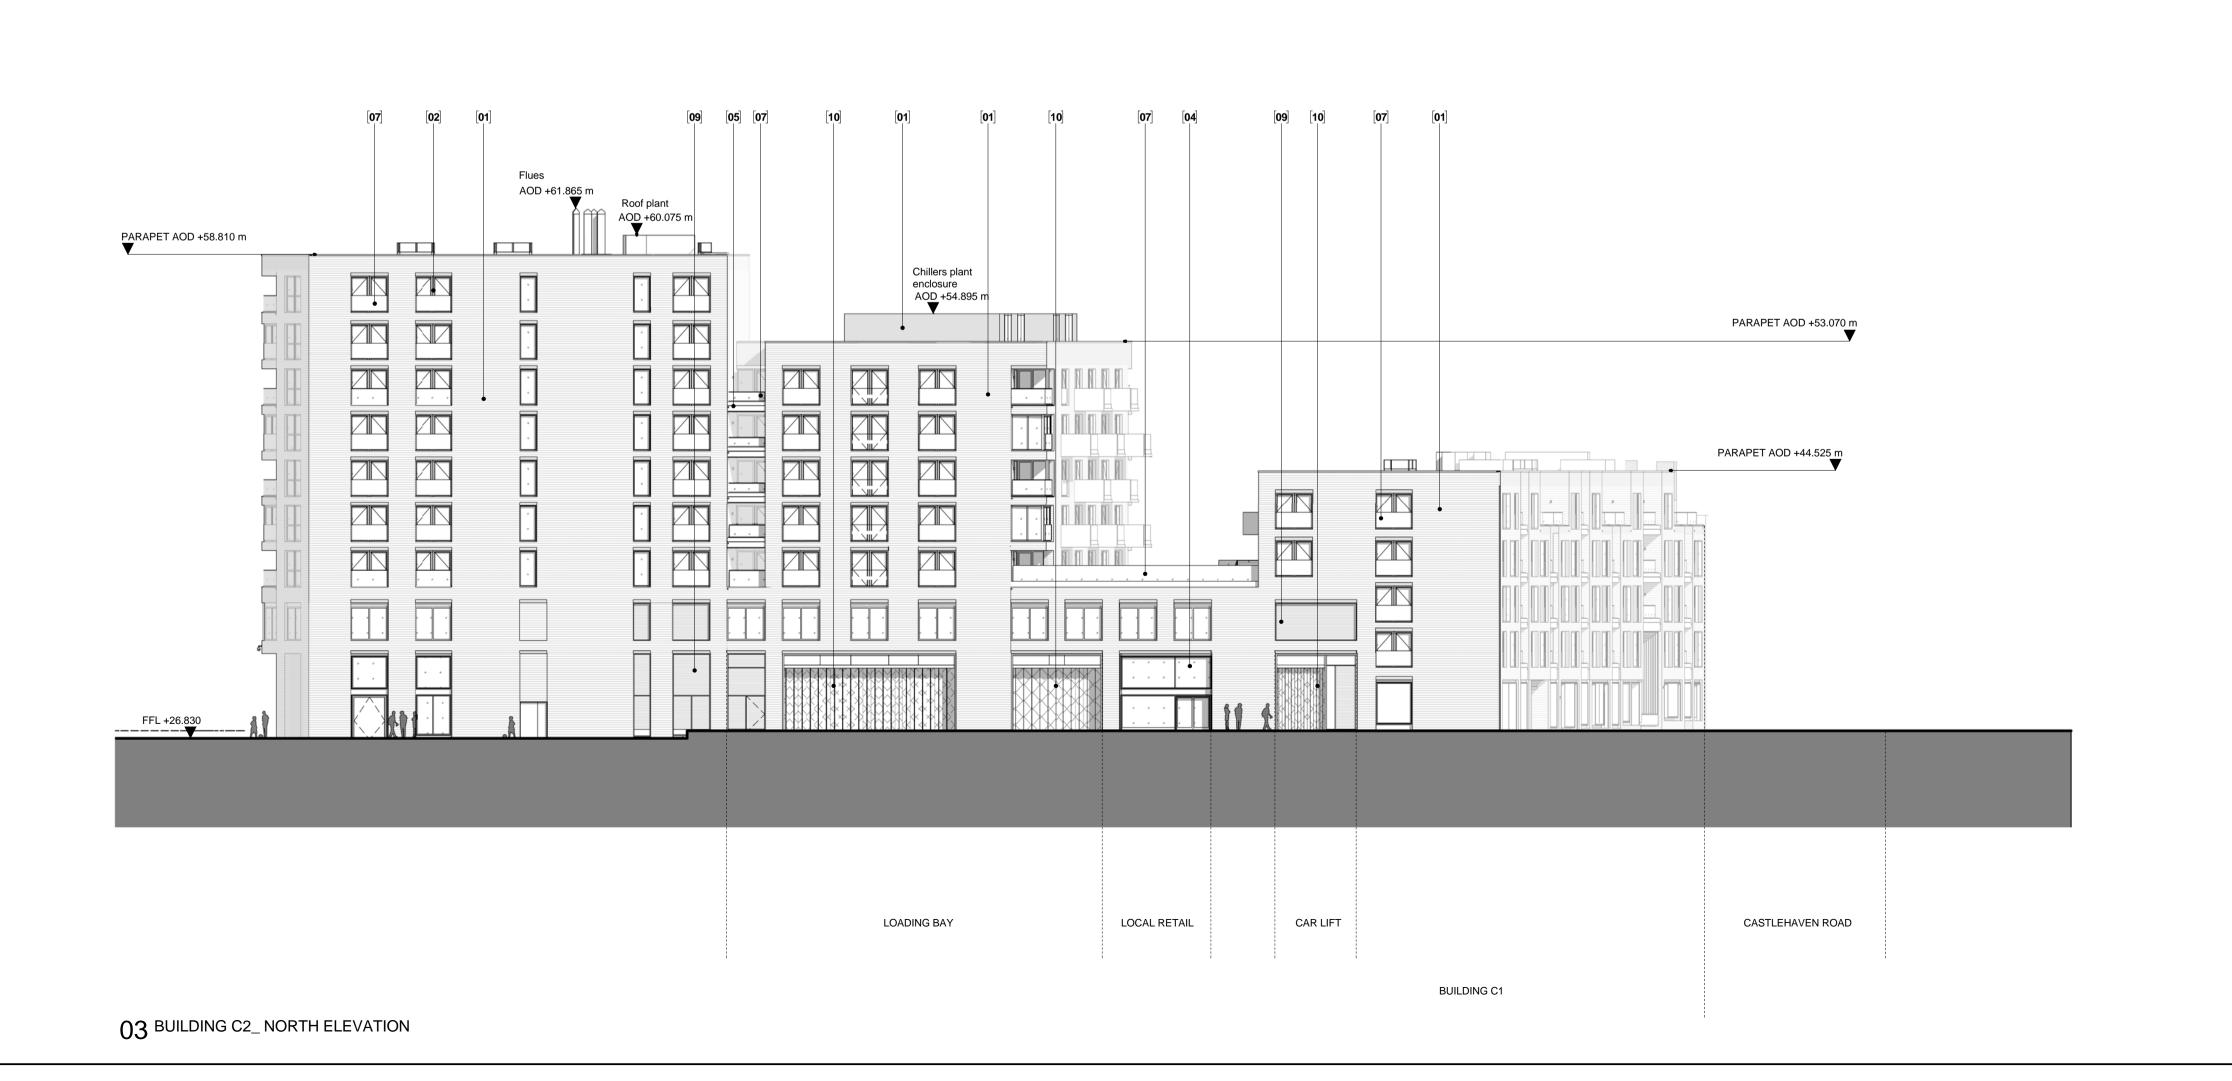

01 BUILDING C2\_ SOUTH ELEVATION

02 BUILDING C2\_ EAST END ELEVATION

BRICK

LIFT OVERUN

METAL LOUVRE PANEL

Stanley Sidings

Walsh Group

Gardiner & Theobald

CDM CO-ORDINATOR:

be his responsibility.

TRANSPORT CONSULTANT:

STRUCTURAL ENGINEER:

02 METAL FRAMED WINDOW SYSTEM

PLANNING ABL KH : 250 @ A1

**ALLFORD HALL MONAGHAN MORRIS** 

drawing title / location BUILDING C2 PROPOSED GA ELEVATIONS