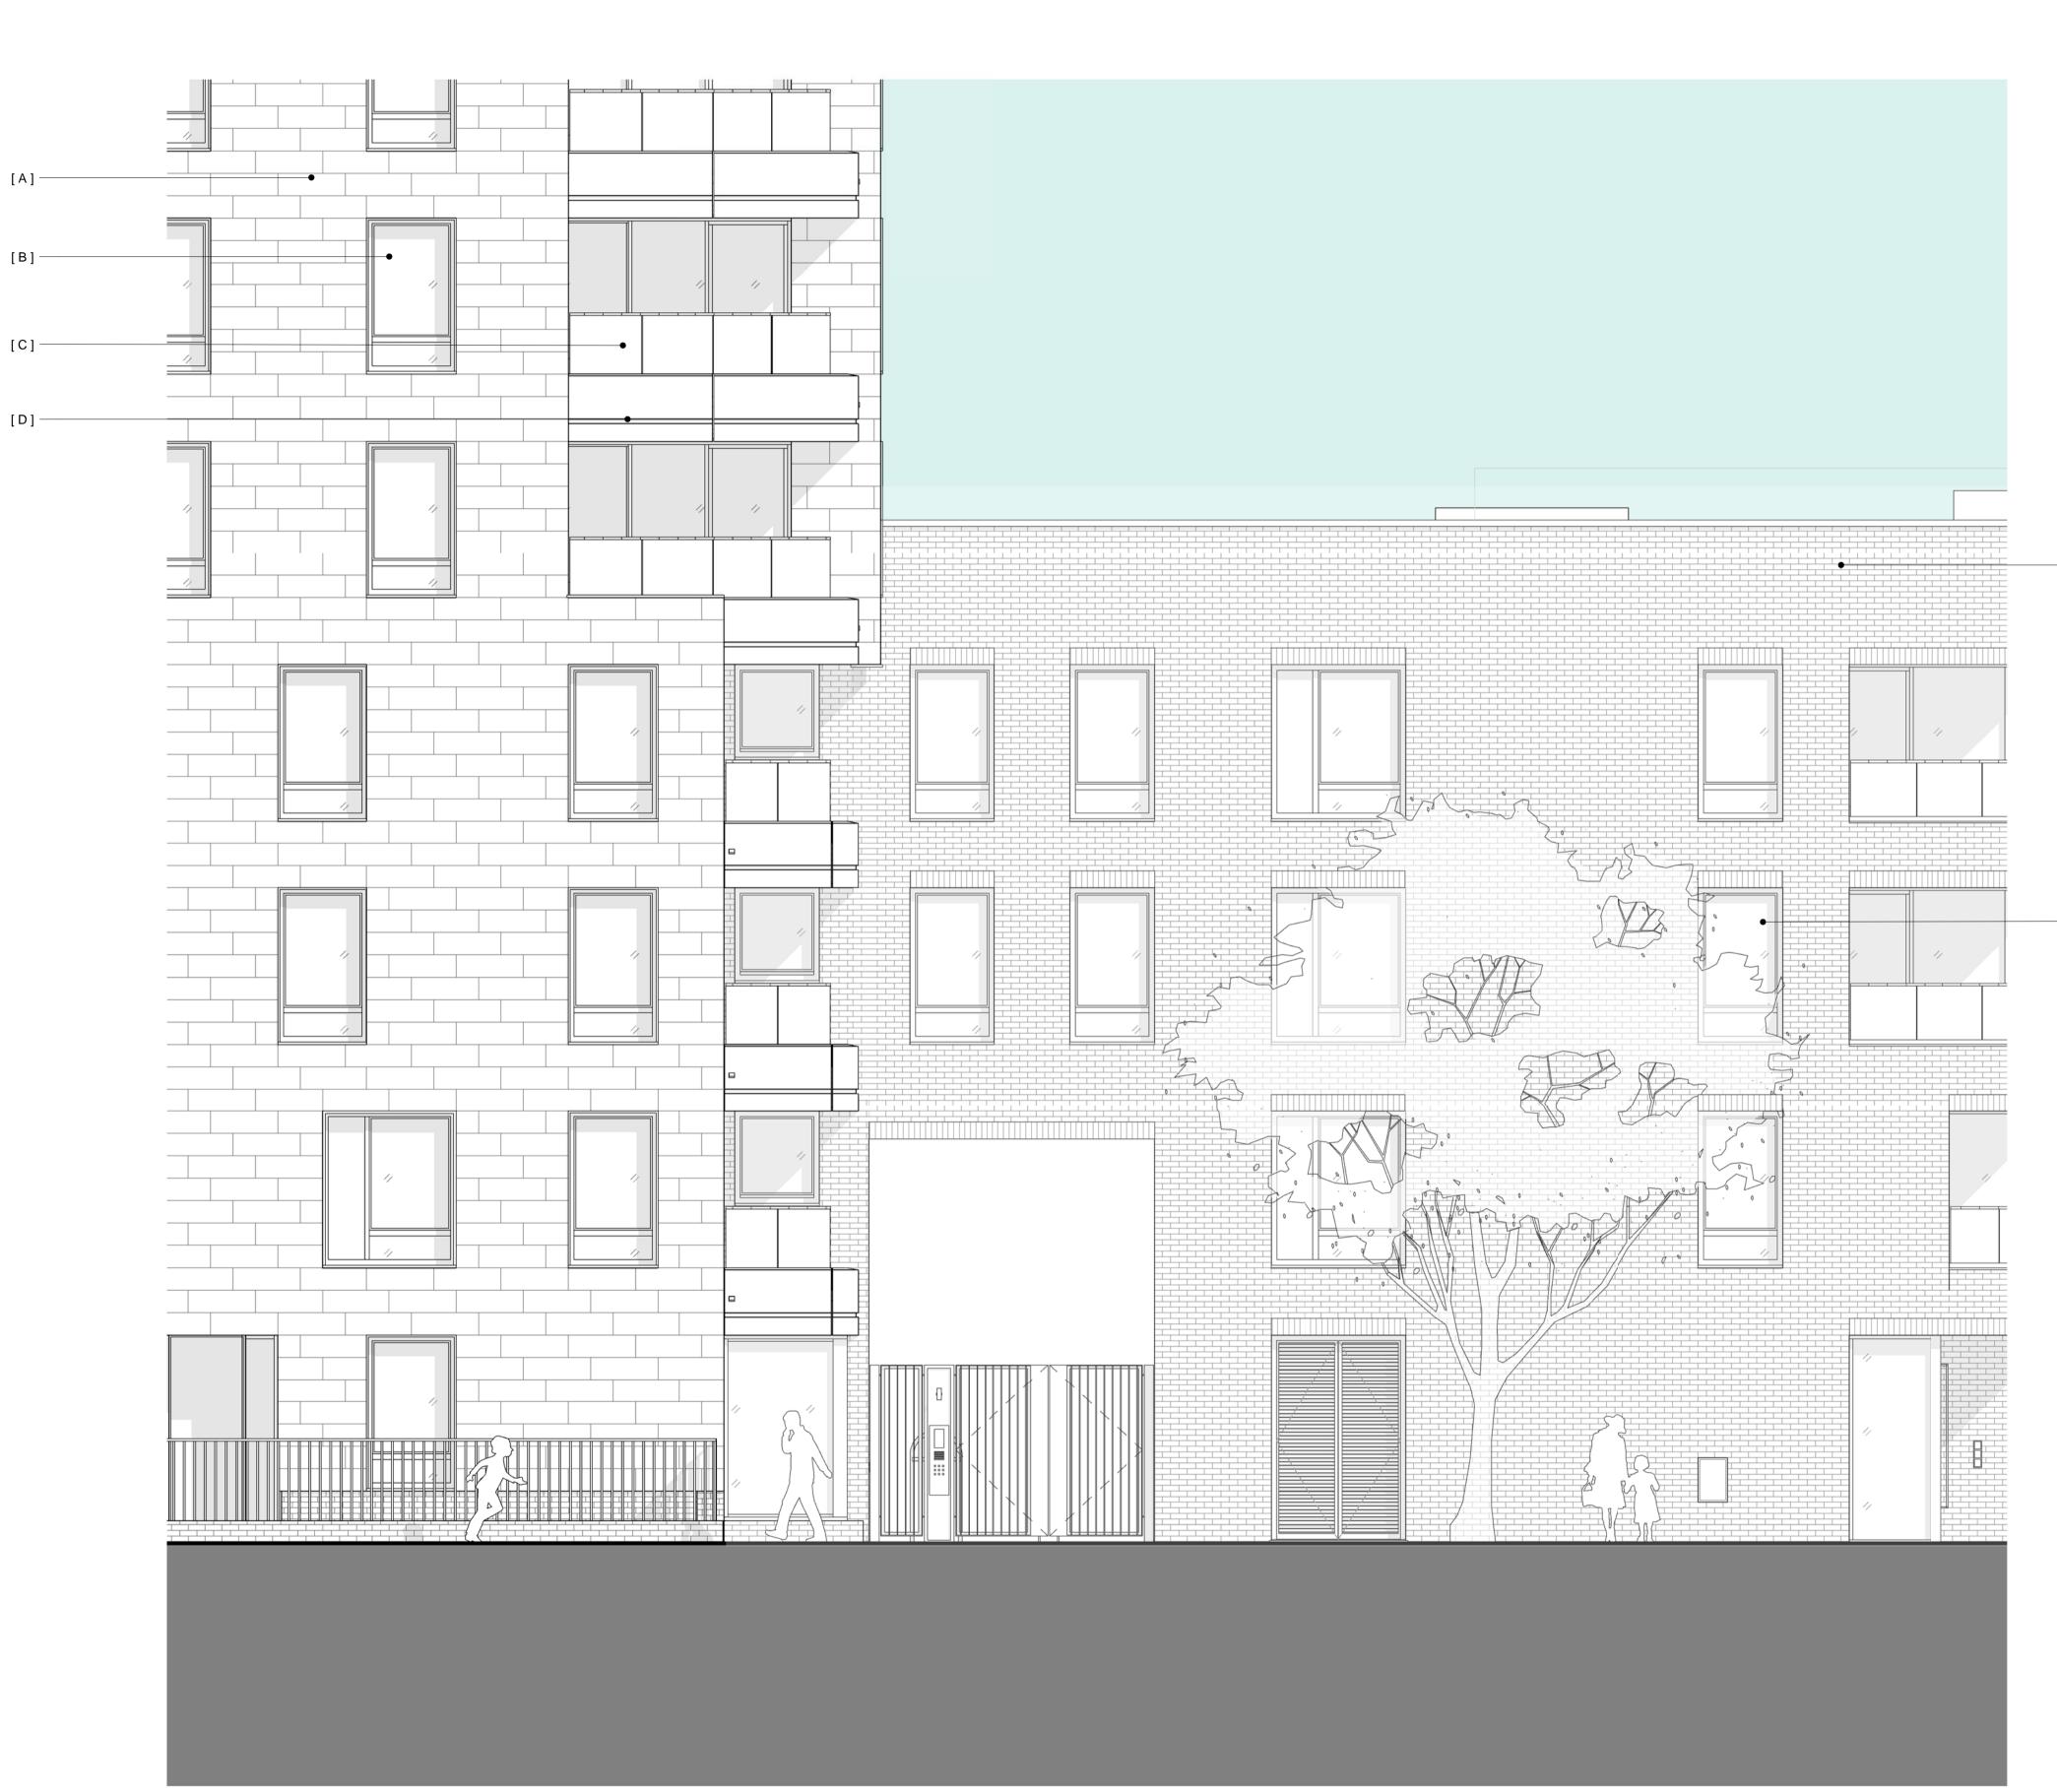

NOTES/ SPECIFICATION [A] LAPPED TERRA COTTA TILE CLADDING [B] POWDER COATED PRESS METAL WINDOW AND SURROUNDS [C] GLAZED BALUSTRADE TO BALCONIES [D] GRC CONCRETE BALCONY UPSTAND [E] BRICKWORK [G] POWDER COATED METAL WINDOW FRAMES rev B 09/02/18 Regularisation Planning Submission REV DATE DESCRIPTION CONSULTANTS CLIENT: Stanley Sidings CONTRACTOR: Mace STRUCTURAL ENGINEER: Walsh Group MEP ENGINEER: Aecom Gardiner & Theobald COST CONSULTANT: PROJECT MANAGER: Gardiner & Theobald ACOUSTIC CONSULTANT: Hoare Lea TRANSPORT CONSULTANT: Arup PLANNING CONSULTANT: Gerald Eve LANDSCAPE ARCHITECT: Fabrik CDM CO-ORDINATOR: Gardiner & Theobald LOCATION ARCHITECTS Ltd 5-23 OLD STREET, LONDON, EC1V 9HL TEL 020 7251 5261 FAX 020 7251 5123 WEB WWW.AHMM.CO.UK job title CAMDEN LOCK VILLAGE drawing title / location BUILDING W+X PROPOSED BAY STUDIES drawn by checked scale status PLANNING ABL KH 1:50 @ A1 project drawing no. revision B\_(00)\_ 230 14045 В

— [E]

— [G]