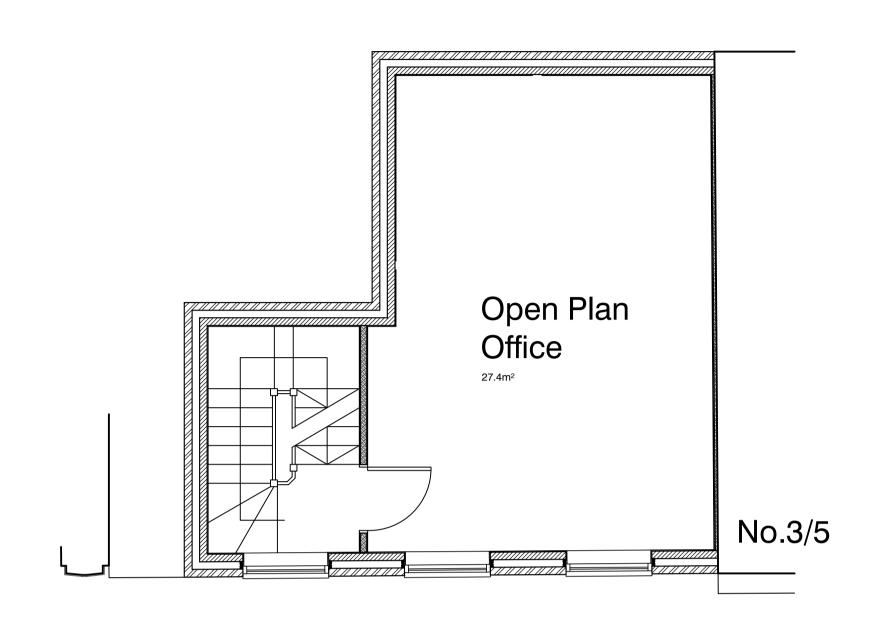

## SECOND FLOOR PLAN

THIRD FLOOR PLAN

## FIRST FLOOR PLAN

| 1 Charlton Street<br>London. NW1 1JD.      | SCALE      | 1:50.       |
|--------------------------------------------|------------|-------------|
|                                            | DATE       | April 2019. |
|                                            | DRAWN      | C.J.        |
|                                            | CHECKED    |             |
| TITLE                                      | DRAWING No |             |
| Proposed Floor Plans,                      | 19162_002. |             |
|                                            | REVISION   | D.          |
| 1 FFIFE Arabitanta - Duilding China (North |            |             |