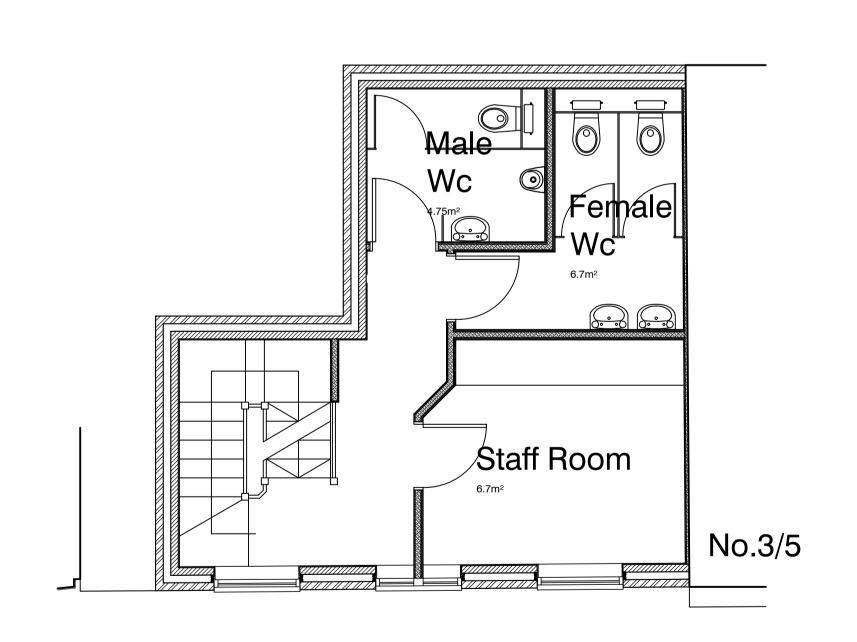

BASEMENT PLAN

Architects + Building Surveyors

Brook House Coventry Road Ilford Essex IG1 4QR
T 020 8532 4141 F 020 8532 4140

## PLEASE NOTE:

Existing basement and ground floor walls are panelled out, floor areas may be subject to slight increase. Existing walls are to be fully investigated to determine panelling depth.