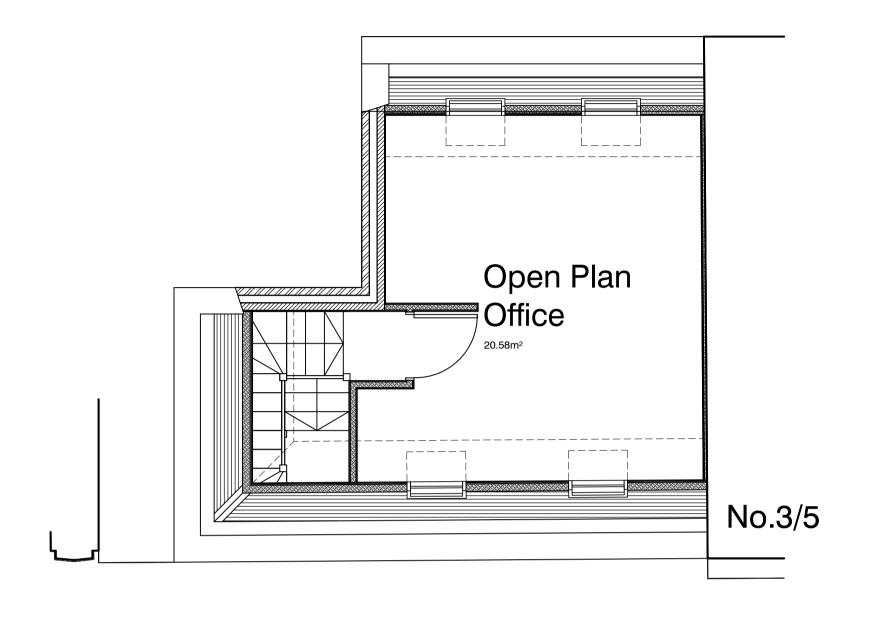

Rev D. Minor amendments made to drawing.

REVISION DRAWN CHKD

Rev A. Clients amendments Flat omited and offices shown.

Rev B. Existing and proposed floor schedule added to drawing.

Rev C. Planning amendments: C.J. - 17. Scheme fully revised.

C.J. - 24.01.20





SCHEDULE OF FLOOR AREAS FLOOR LEVEL GROSS EXTERNAL AREA GROSS INTERNAL AREAS Existing Basement Level 38.13m² Existing Ground Floor Level 35.0m<sup>2</sup> Proposed Basement Level 38.85m² Proposed Ground Floor Level N/A 34.4m² Proposed First Floor Level 33.7m²  $40.88 \text{m}^2$ Proposed Second Floor Level 33.7m² 40.88m² Proposed Third Floor Level 25.7m² 40.88m²

## PLEASE NOTE:

Existing basement and ground floor walls are panelled out, floor areas may be subject to slight increase. Existing walls are to be fully investigated to determine panelling depth.

## SECOND FLOOR PLAN

THIRD FLOOR PLAN







## FIRST FLOOR PLAN



| 1 Charlton Street<br>London. NW1 1JD.      | SCALE      | 1:50.       |
|--------------------------------------------|------------|-------------|
|