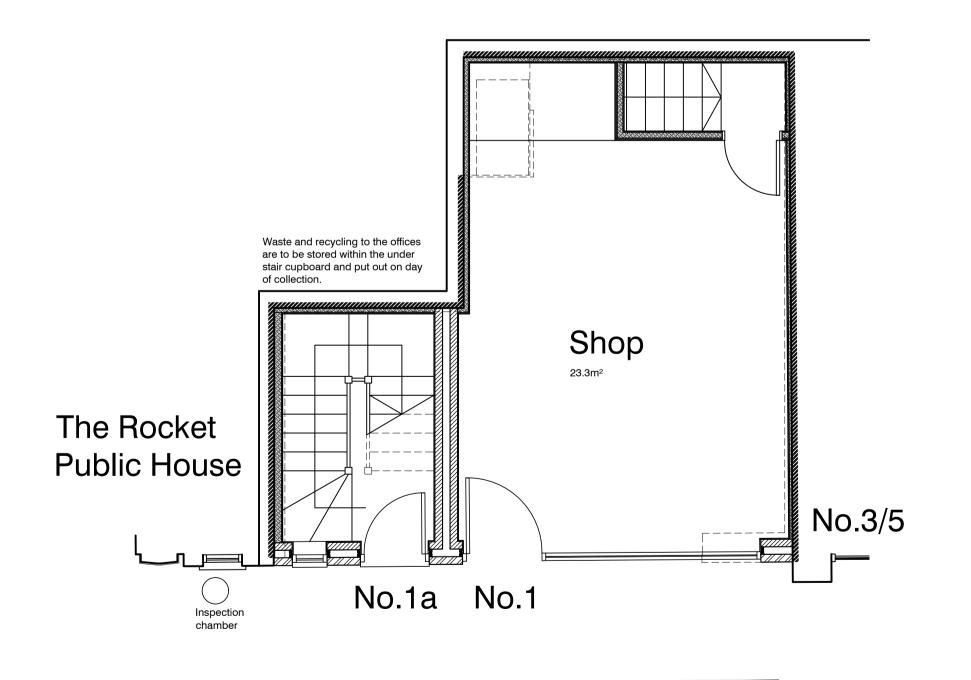

## FIRST FLOOR PLAN

| 1 Charlton Street<br>London. NW1 1JD.      | SCALE      | 1:50.       |
|--------------------------------------------|------------|-------------|
|                                            | DATE       | April 2019. |
|                                            | DRAWN      | C.J.        |
|                                            | CHECKED    |             |
| TITLE                                      | DRAWING No |             |
| Proposed Floor Plans,                      | 19162_002. |             |
|                                            | REVISION   | D.          |
| 1 FFIFE Arabitanta - Duilding China (North |            |             |