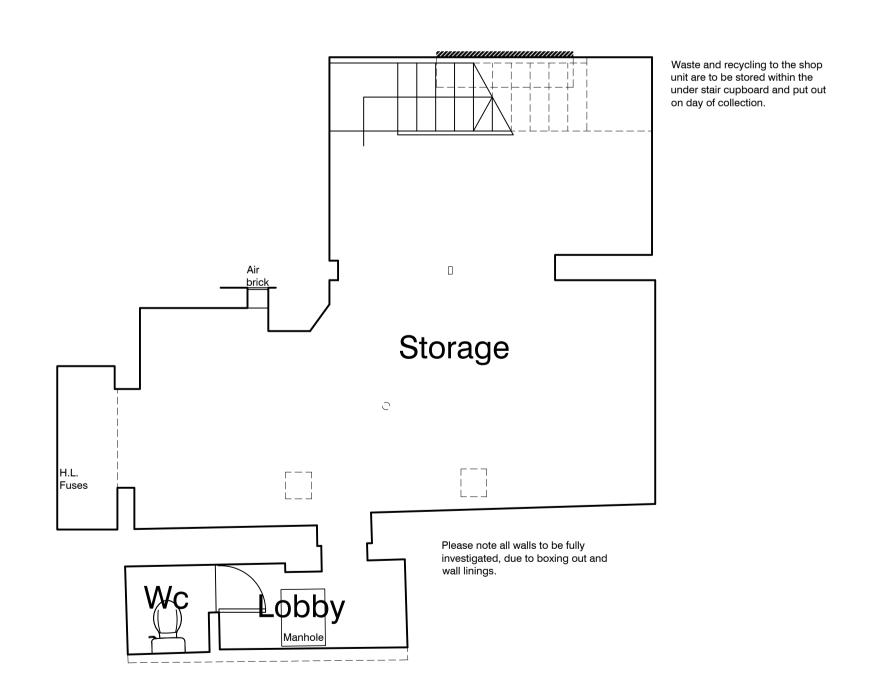

BASEMENT PLAN

Architects + Building Surveyors

Brook House Coventry Road Ilford Essex IG1 4QR
T 020 8532 4141 F 020 8532 4140

## PLEASE NOTE:

Existing basement and ground floor walls are panelled out, floor areas may be subject to slight increase. Existing walls are to be fully investigated to determine panelling depth.