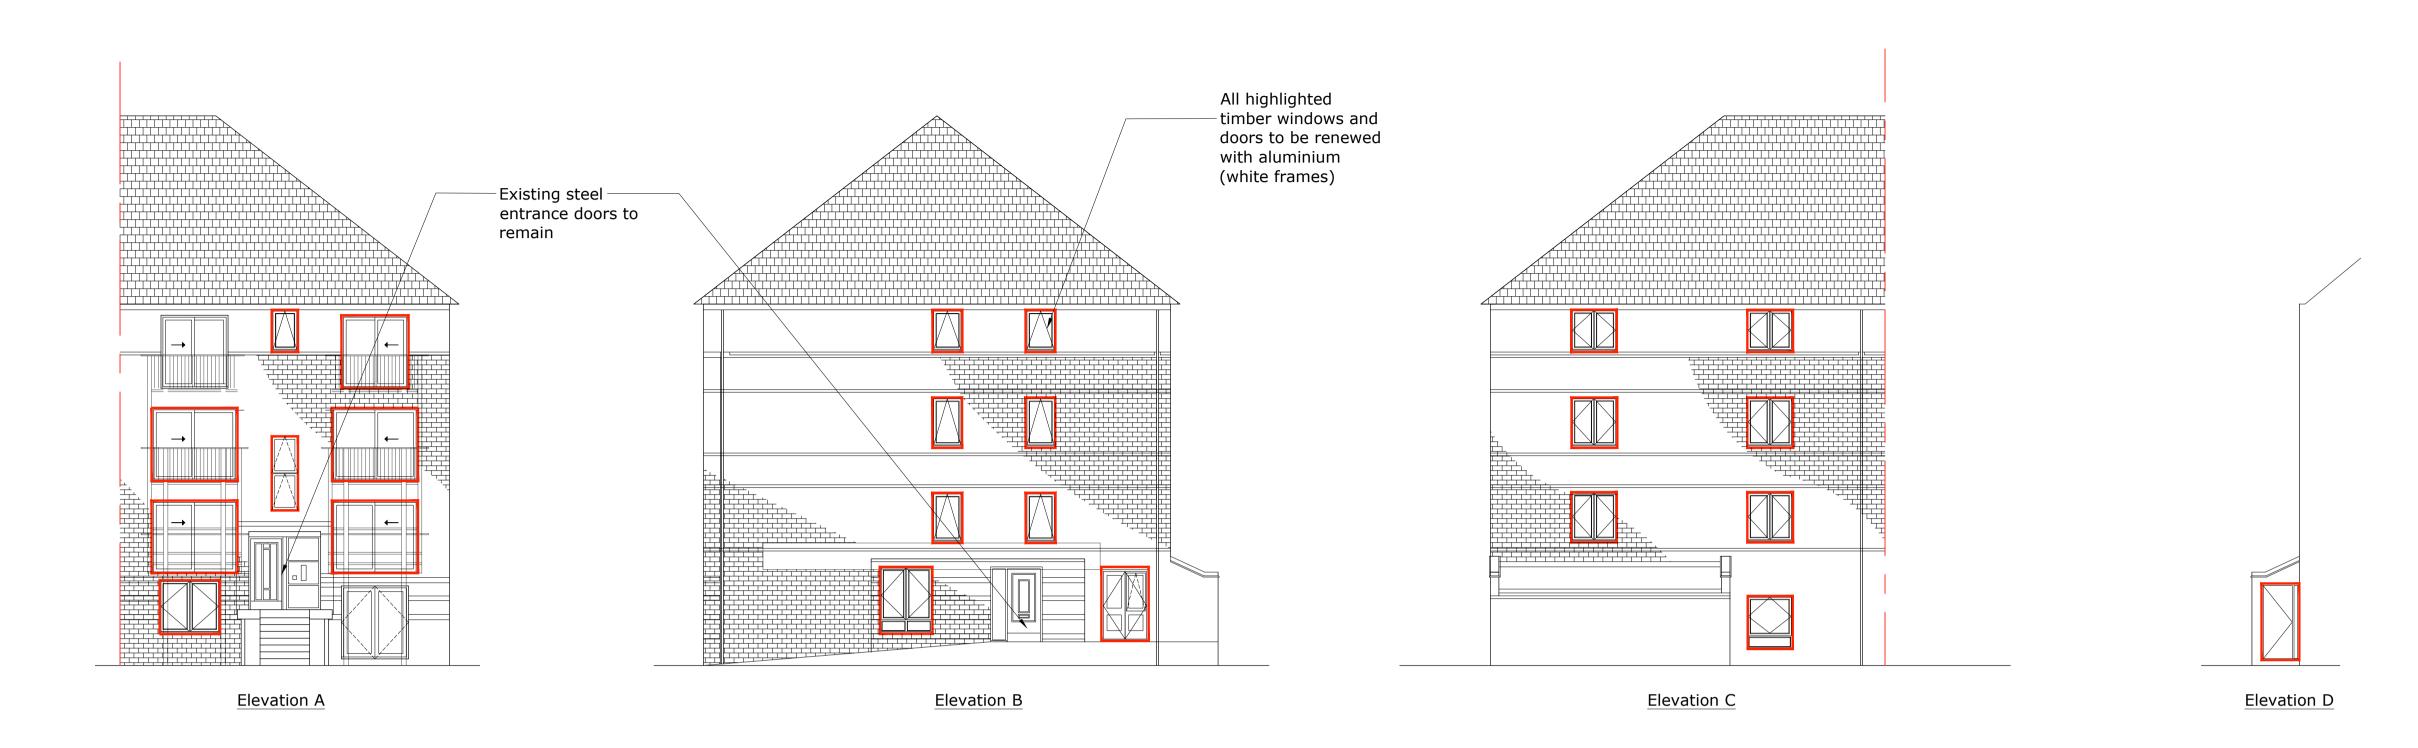

T: 020 7651 0790

Notting Hill Genesis

Project Title:

Juniper House

Lithos Road London NW3 6EY

Drawing Title:

Proposed Elevations

Status:

PLANNING ISSUE

Drawn By: Designed By: Checked By: Approved By: RK BO BO BG

Original Issue Date: Scale @ A1: 1:100

Job No/ File Ref Originator Zone Level

Job No/ File Ref Originator Zone Level
227603 FCG JU EL