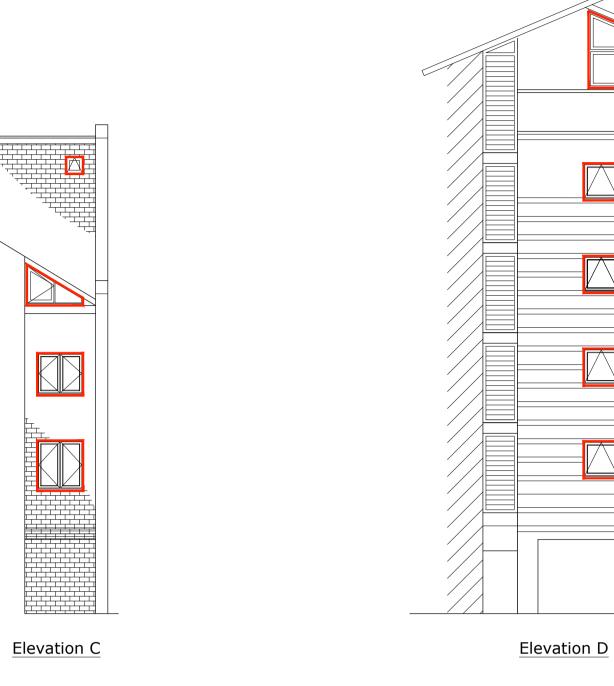

\_\_\_\_

Project Title:

Jacaranda House Lithos Road London NW3 6EY

Notting Hill Genesis

Drawing Title:

Proposed Elevations

Status:

PLANNING ISSUE