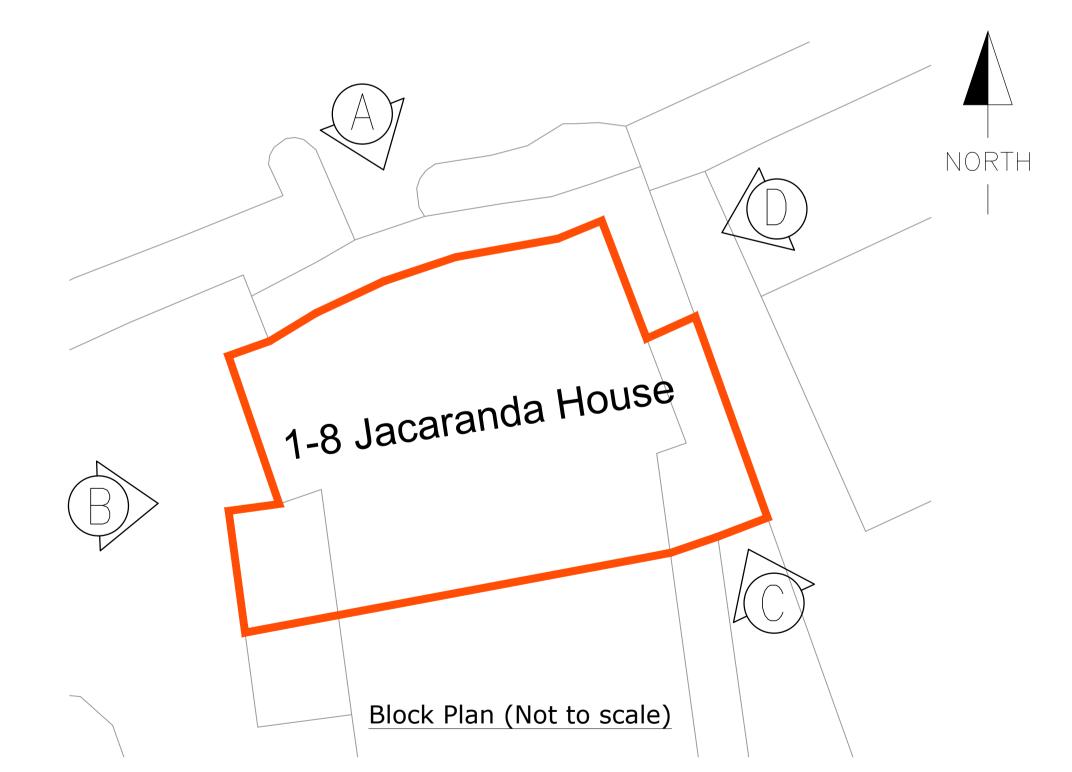

\_\_\_\_

Project Title:

Jacaranda House Lithos Road London NW3 6EY

Notting Hill Genesis

Drawing Title:

Proposed Elevations

Status:

PLANNING ISSUE