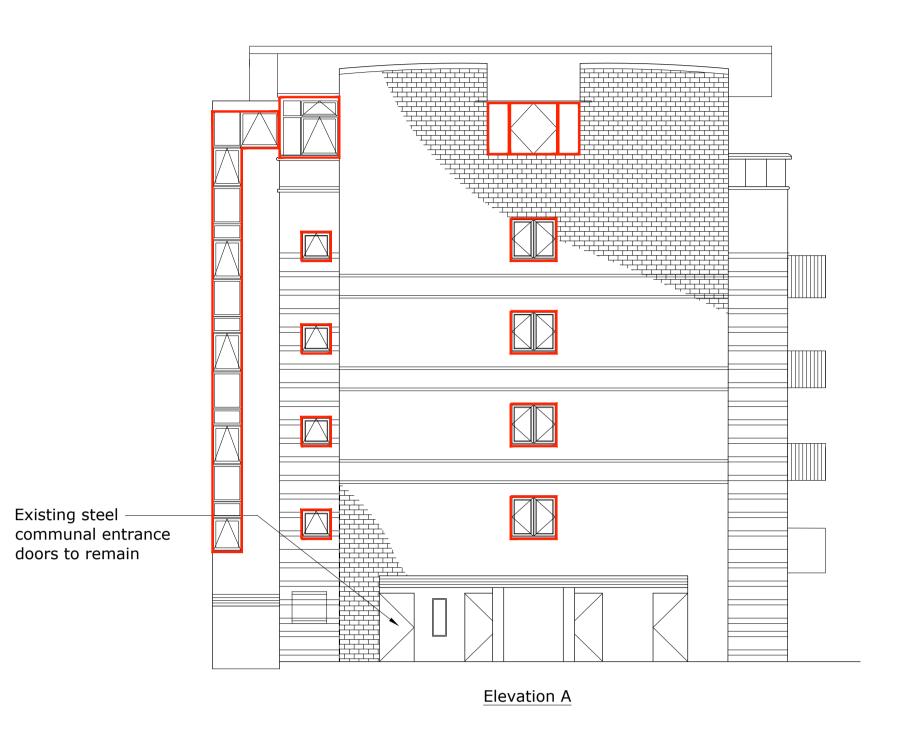

\_\_\_\_

Project Title:

Jacaranda House Lithos Road London NW3 6EY

Notting Hill Genesis

Drawing Title:

Proposed Elevations

Status:

PLANNING ISSUE