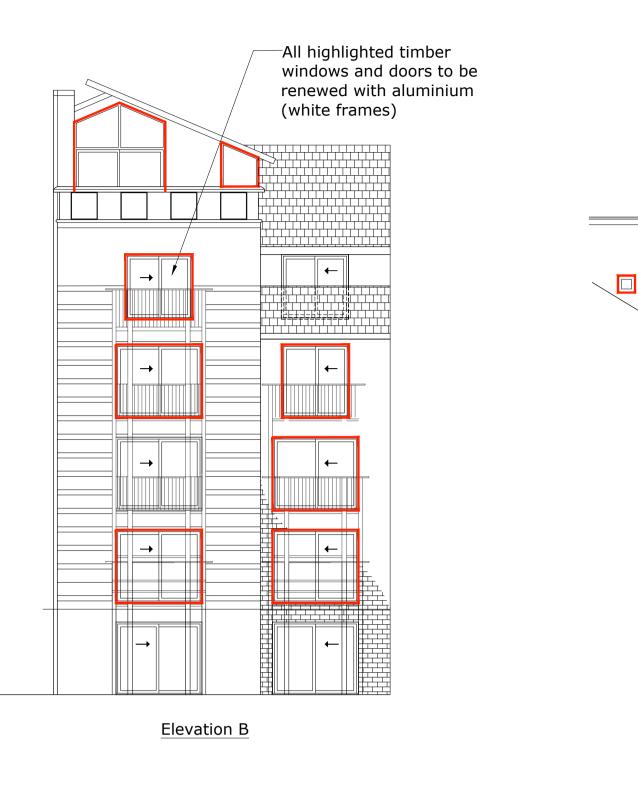

\_\_\_\_

Project Title:

Jacaranda House Lithos Road London NW3 6EY

Notting Hill Genesis

Drawing Title:

Proposed Elevations

Status:

PLANNING ISSUE