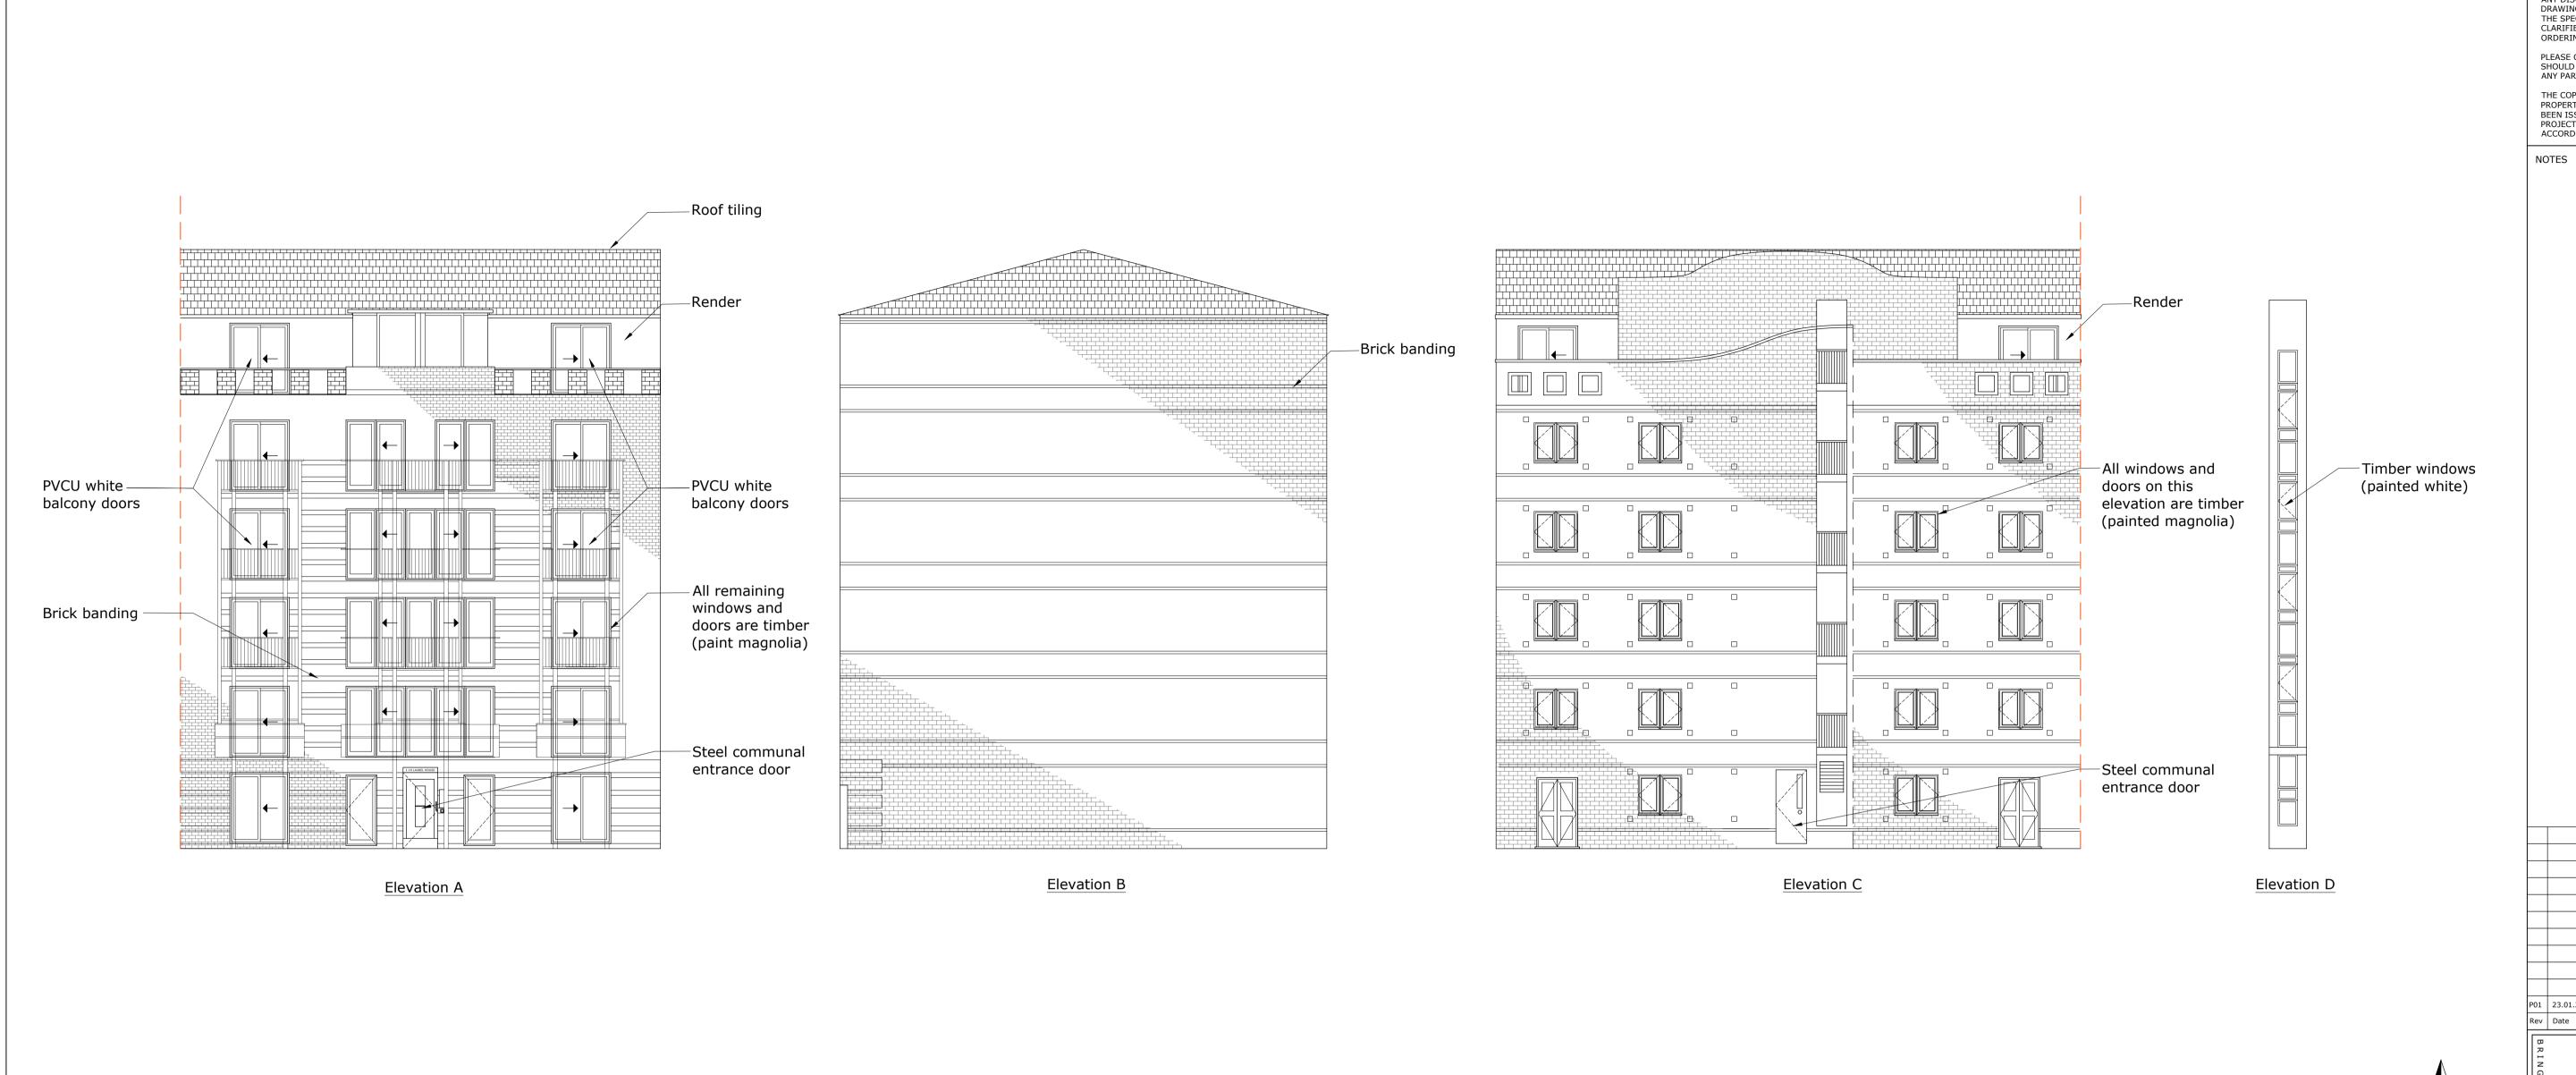

Irene House
Five Arches Business Park
Maidstone Road
Sidcup, Kent DA14 5AE
T: 020 8309 7777 ON OFFICE
Third Floor
Baird House
15-17 St Cross Street
London EC1N 8UW
T: 020 7651 0790

STEVENAGE OFFICE
Suite 206, Second Floor
Kings Court Business Centre
London Road, Stevenage
Hertfordshire SG1 2NG
T:01438 878510 Client: Notting Hill Genesis Project Title: Laurel House Lithos Road London NW3 6ES Drawing Title: **Existing Elevations** PLANNING ISSUE Drawn By: Designed By: Checked By: Approved By: SEJ BO BG JM Original Issue Date: Scale @ A1: 23/01/2020 1:100 Job No/ File Ref Originator Zone Level