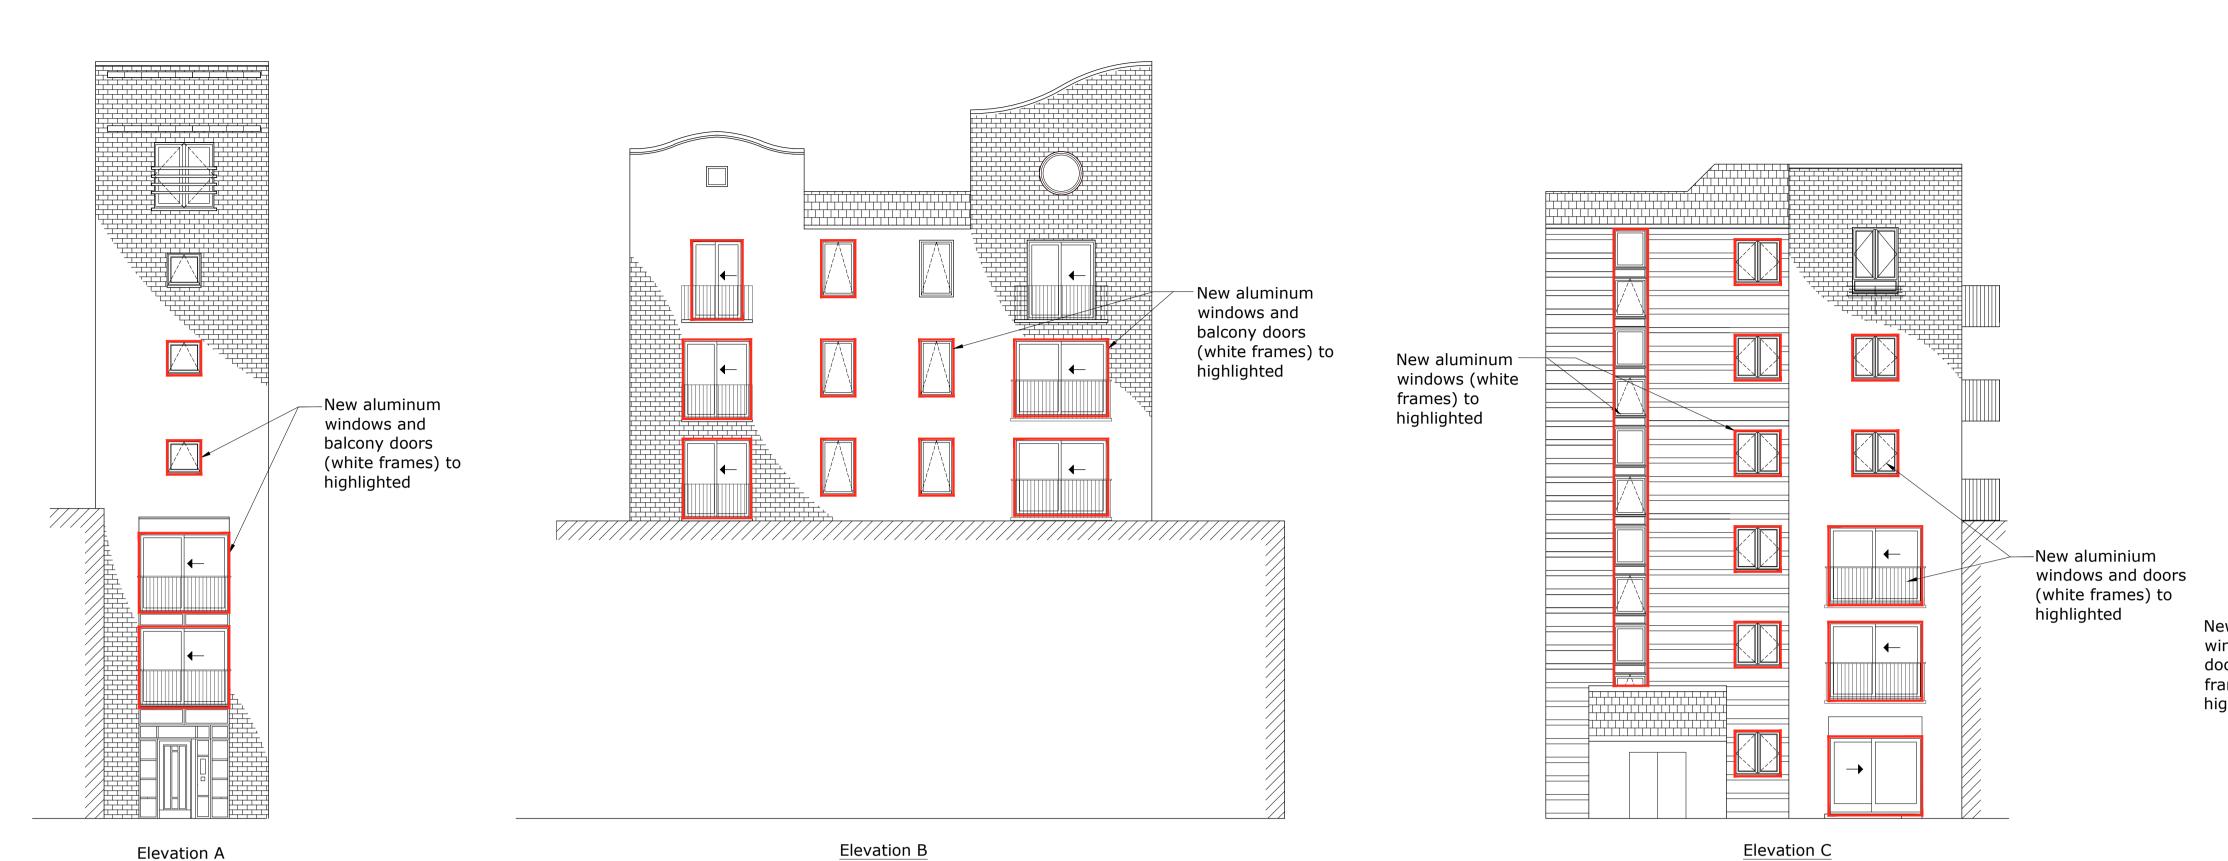

Elevation A

A1 

Elevation B

Elevation E

X:\200000\227603 - Lithos Road - Cyclical Maintenance (Proposed Window Renewal - Planning)\02-Drawings\05-Building Surv\Ebony House\01-WIP Drawings 2D\22XX-Elevations\227603-FCG-EB-EL-DR-B-2201-S1-P01.dwg