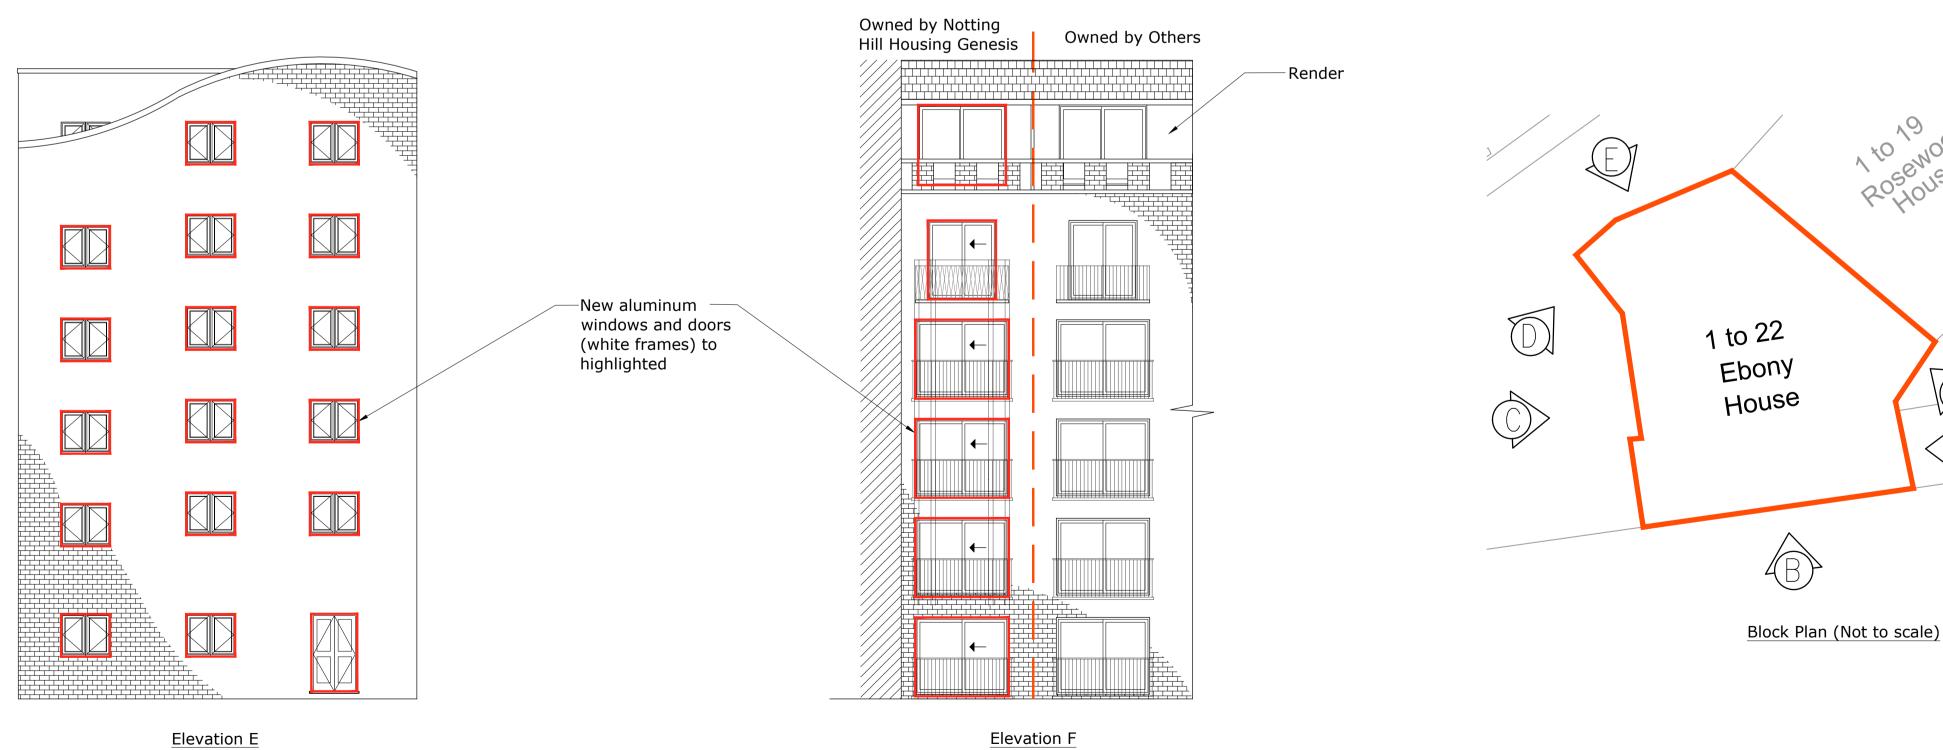

Elevation A

A1 

Elevation B

Elevation E

X:\200000\227603 - Lithos Road - Cyclical Maintenance (Proposed Window Renewal - Planning)\02-Drawings\05-Building Surv\Ebony House\01-WIP Drawings 2D\22XX-Elevations\227603-FCG-EB-EL-DR-B-2201-S1-P01.dwg