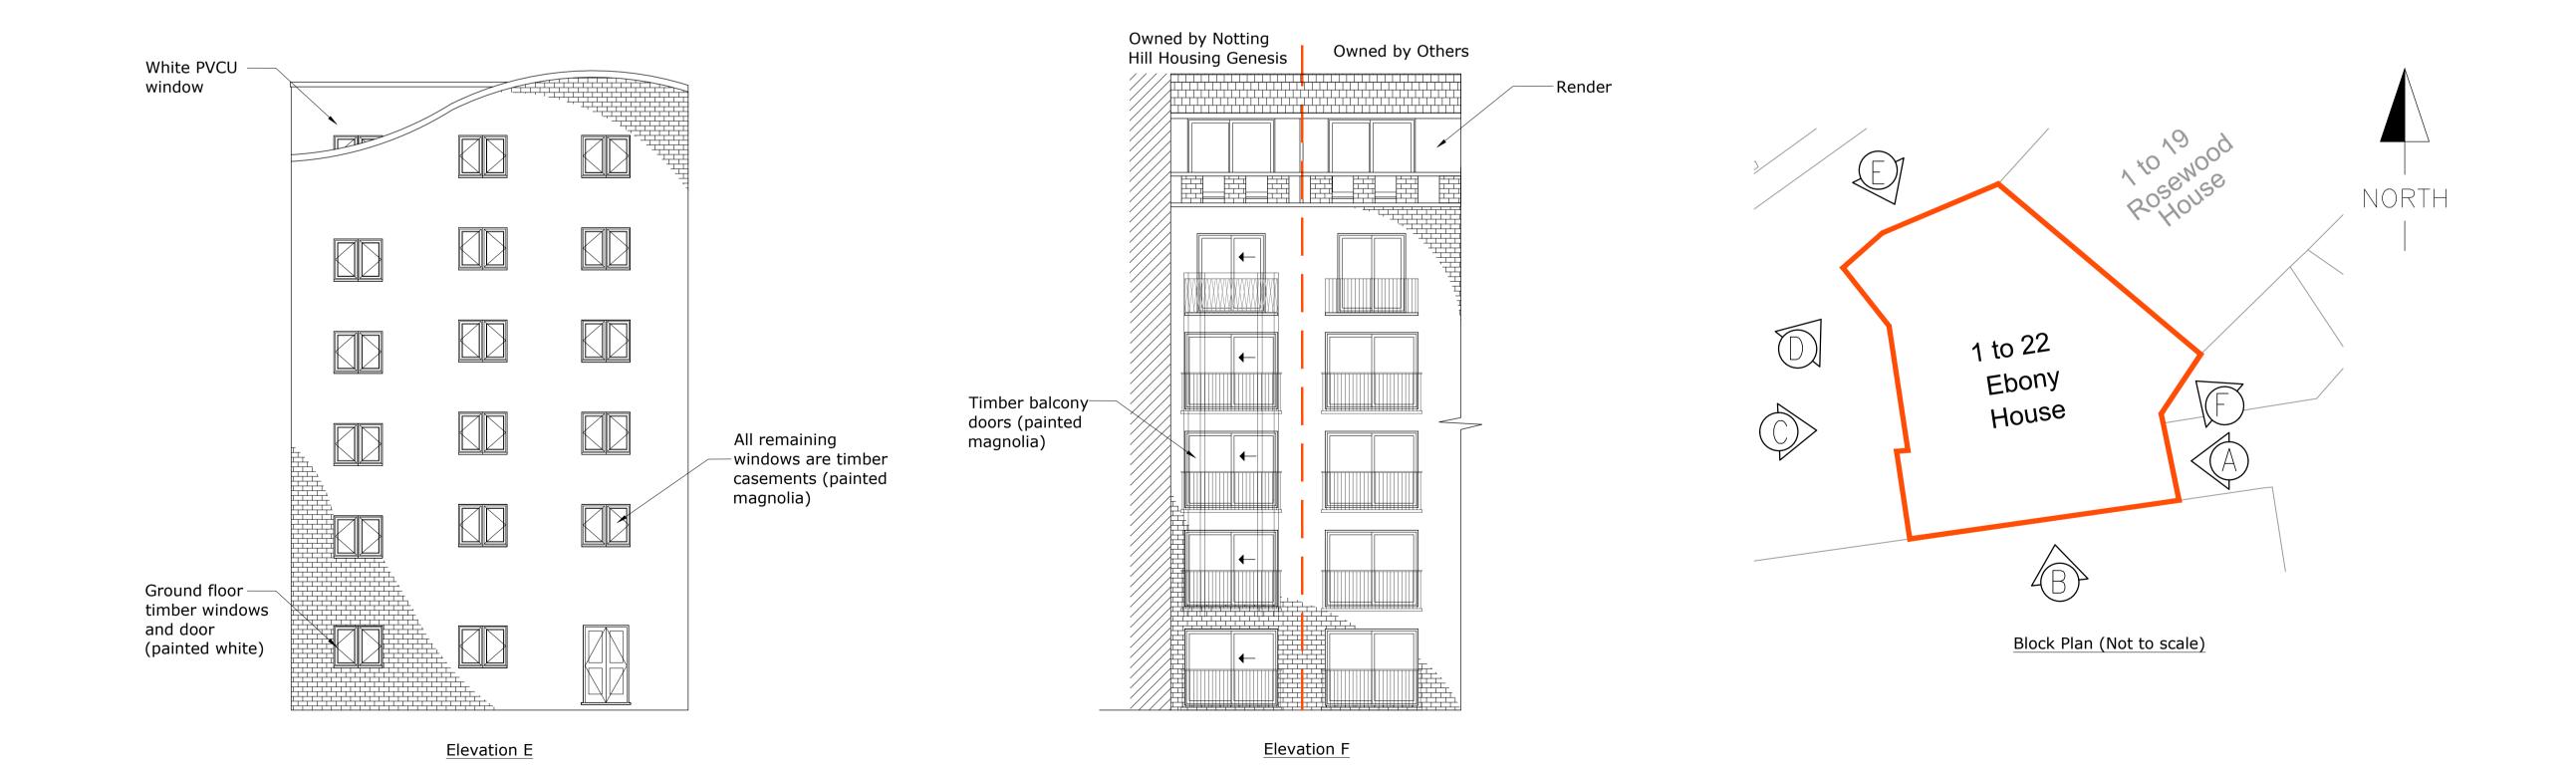

Client:

Client:

Notting Hill Genesis

Project Title:

oject litle:

1-22 Ebony House Lithos Road London NW3 6ES

Drawing Title:

Existing Elevations