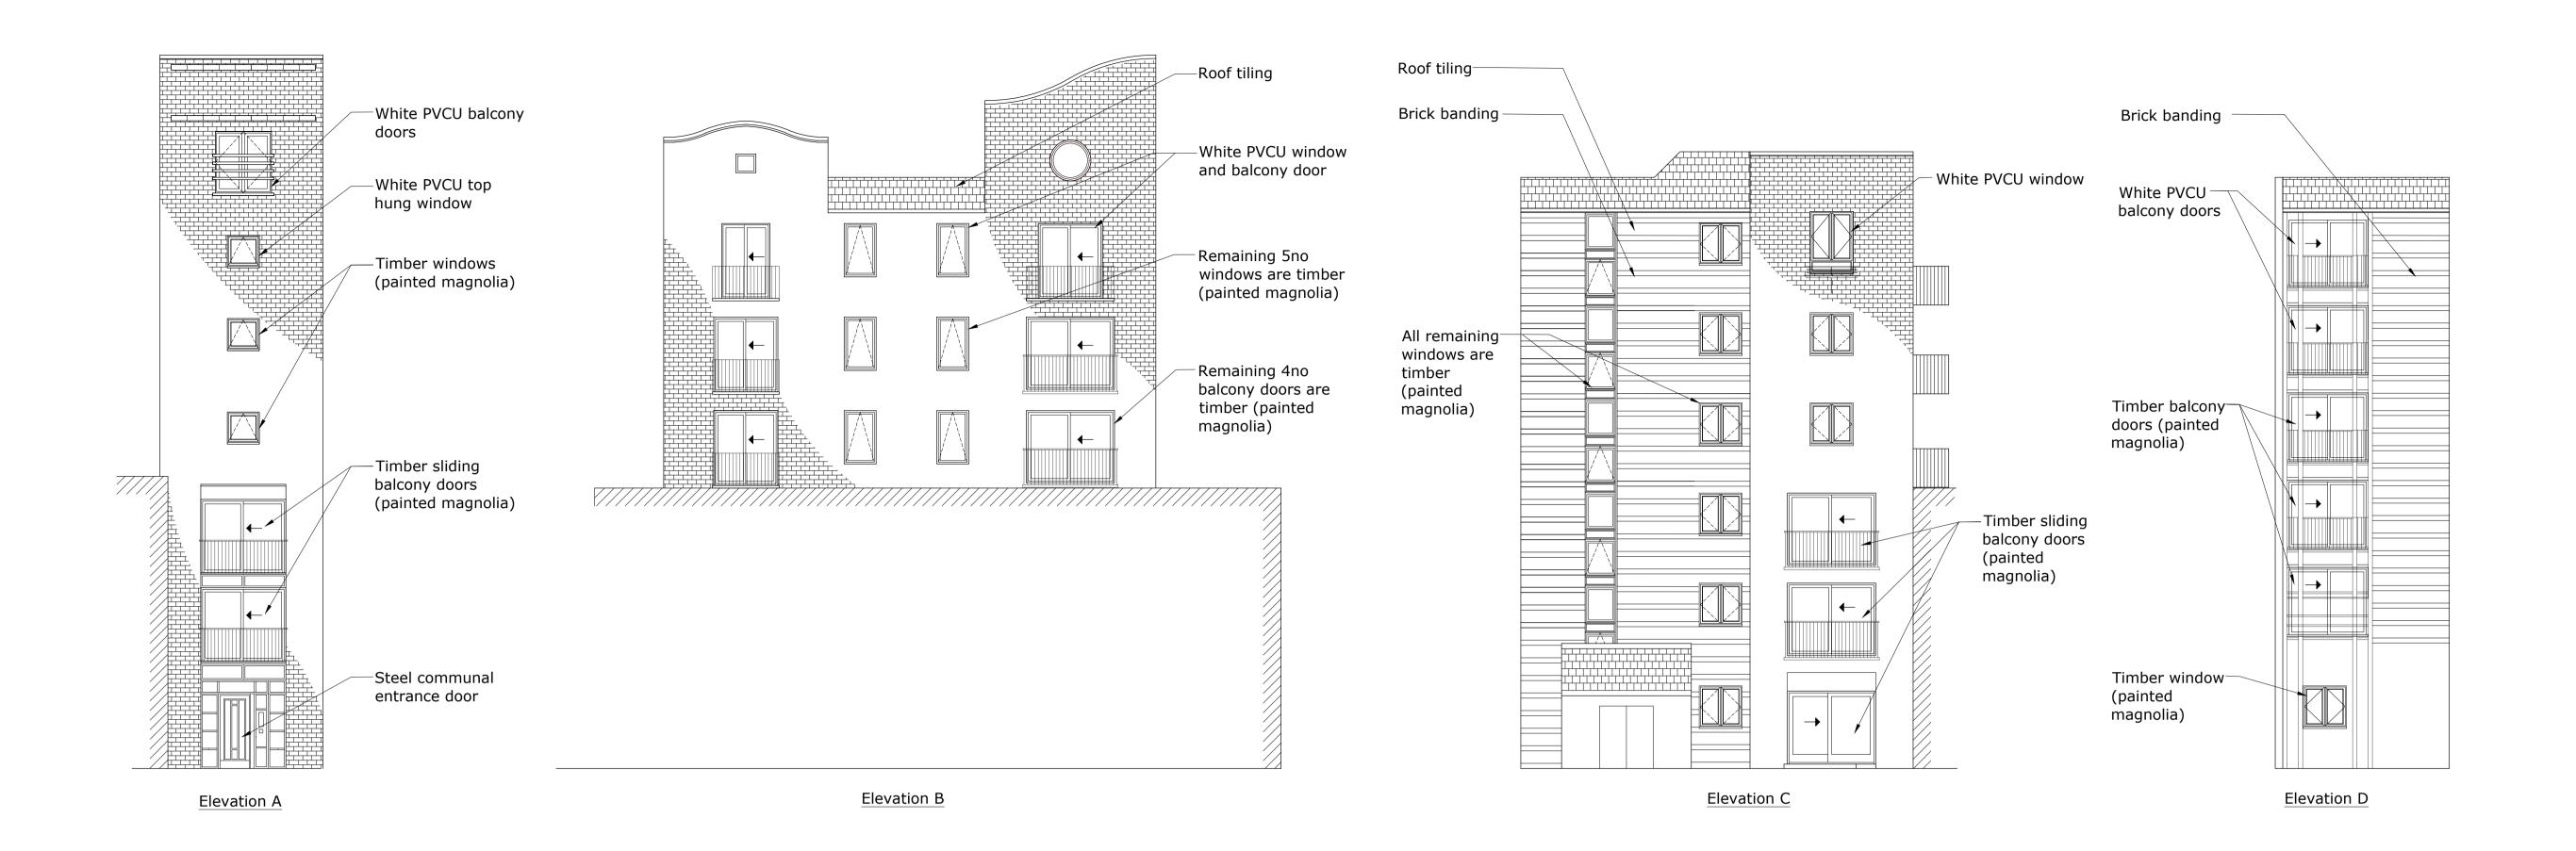

Client:

Client:

Notting Hill Genesis

Project Title:

oject litle:

1-22 Ebony House Lithos Road London NW3 6ES

Drawing Title:

Existing Elevations