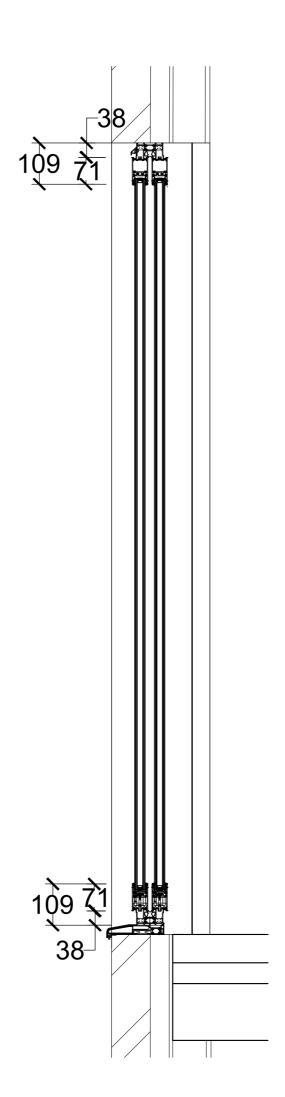

Sliding Patio Door Elevation

Sliding Patio Door Section

ALL DIMENSIONS, LEVELS AND CLEARANCES TO BE CHECKED ON SITE PRIOR TO WORKS COMMENCING

THIS DRAWING SHOULD BE READ IN CONJUNCTION WITH ALL OTHER PROJECT RELATED DRAWINGS, SPECIFICATIONS AND DOCUMENTS AS PART OF A SINGLE PROJECT PACKAGE.