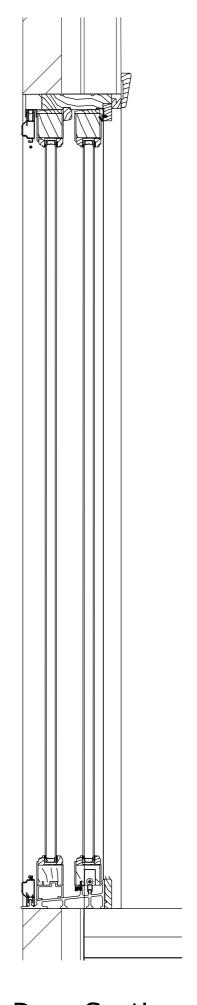

**Door Section** 

ALL DIMENSIONS, LEVELS AND CLEARANCES TO BE CHECKED ON SITE PRIOR TO WORKS COMMENCING

THIS DRAWING SHOULD BE READ IN CONJUNCTION WITH ALL OTHER PROJECT RELATED DRAWINGS, SPECIFICATIONS AND DOCUMENTS AS PART OF A SINGLE PROJECT PACKAGE.

Client:

Notting Hill Genesis

Project Title:

Lithos Road Blocks

Drawing Title:

Typical Existing Patio Door Elevation & Section

Status:

PLANNING ISSUE