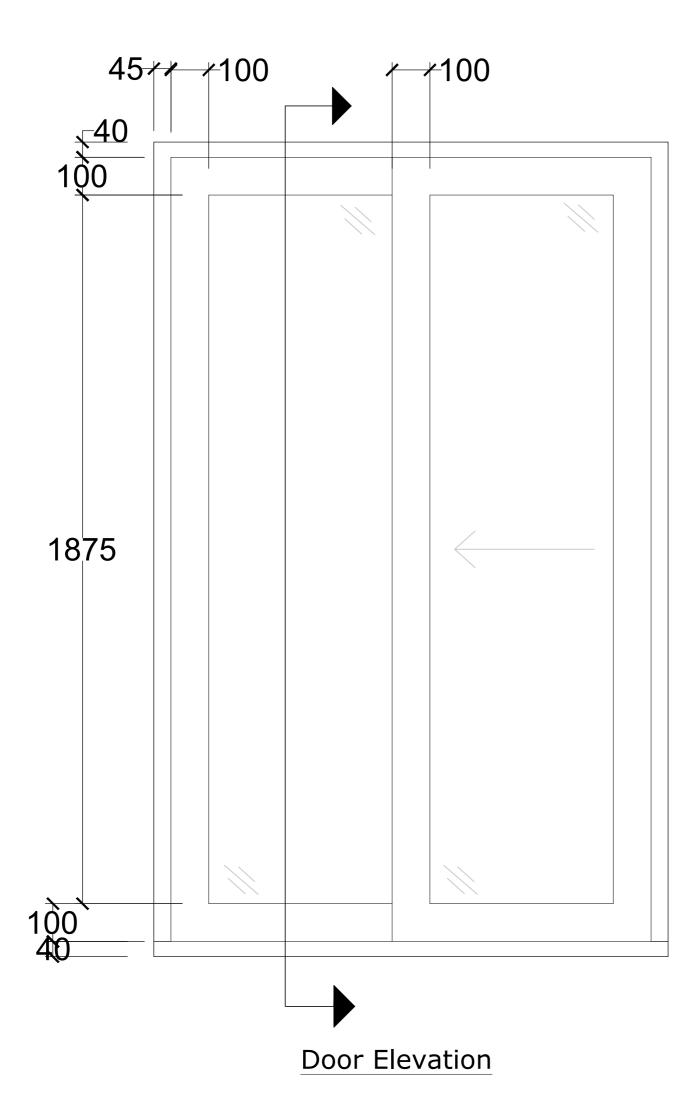

Client:

Notting Hill Genesis

Project Title:

Lithos Road Blocks

Drawing Title:

Typical Existing Patio Door Elevation & Section

Status:

PLANNING ISSUE