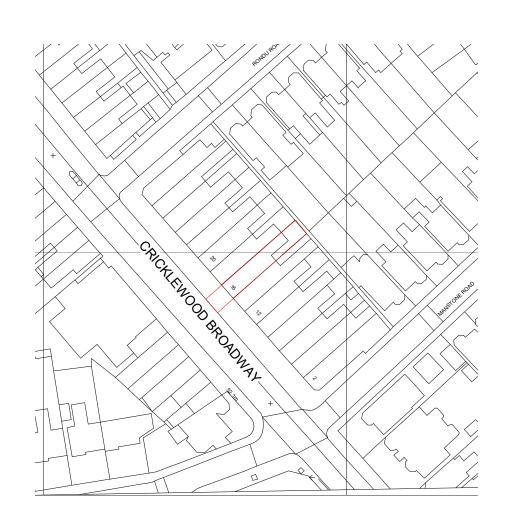

0m 25m 50m 75m 100m 125m

VISUAL SCALE 1:1250 @ A4

| Client                                                                                                                                                                                                                     | nt SPEED Site Address |                                 |  |  |               | Date         | Scale Unless Unless Stated |
|----------------------------------------------------------------------------------------------------------------------------------------------------------------------------------------------------------------------------|-----------------------|---------------------------------|--|--|---------------|--------------|----------------------------|
| MC                                                                                                                                                                                                                         | TORCYCLES             | 16 CRICKLEWOOD BROADWAY NW2 3HD |  |  |               | 18/12/19     | 1 : 1250                   |
| Title <b>[</b>                                                                                                                                                                                                             | Title LOCATION PLAN   |                                 |  |  |               |              | Sheet<br>size A4           |
| This drawing remains the property of S-A ARCHILAB and cannot be copied or reproduced without prior written consent. Unless otherwise stated dimensions shown are in mm. All plans drawn at 1200mm above finish floor level |                       |                                 |  |  | Revision<br>A | Sheet<br>1/5 |                            |
|                                                                                                                                                                                                                            | В                     |                                 |  |  | D             |              |                            |