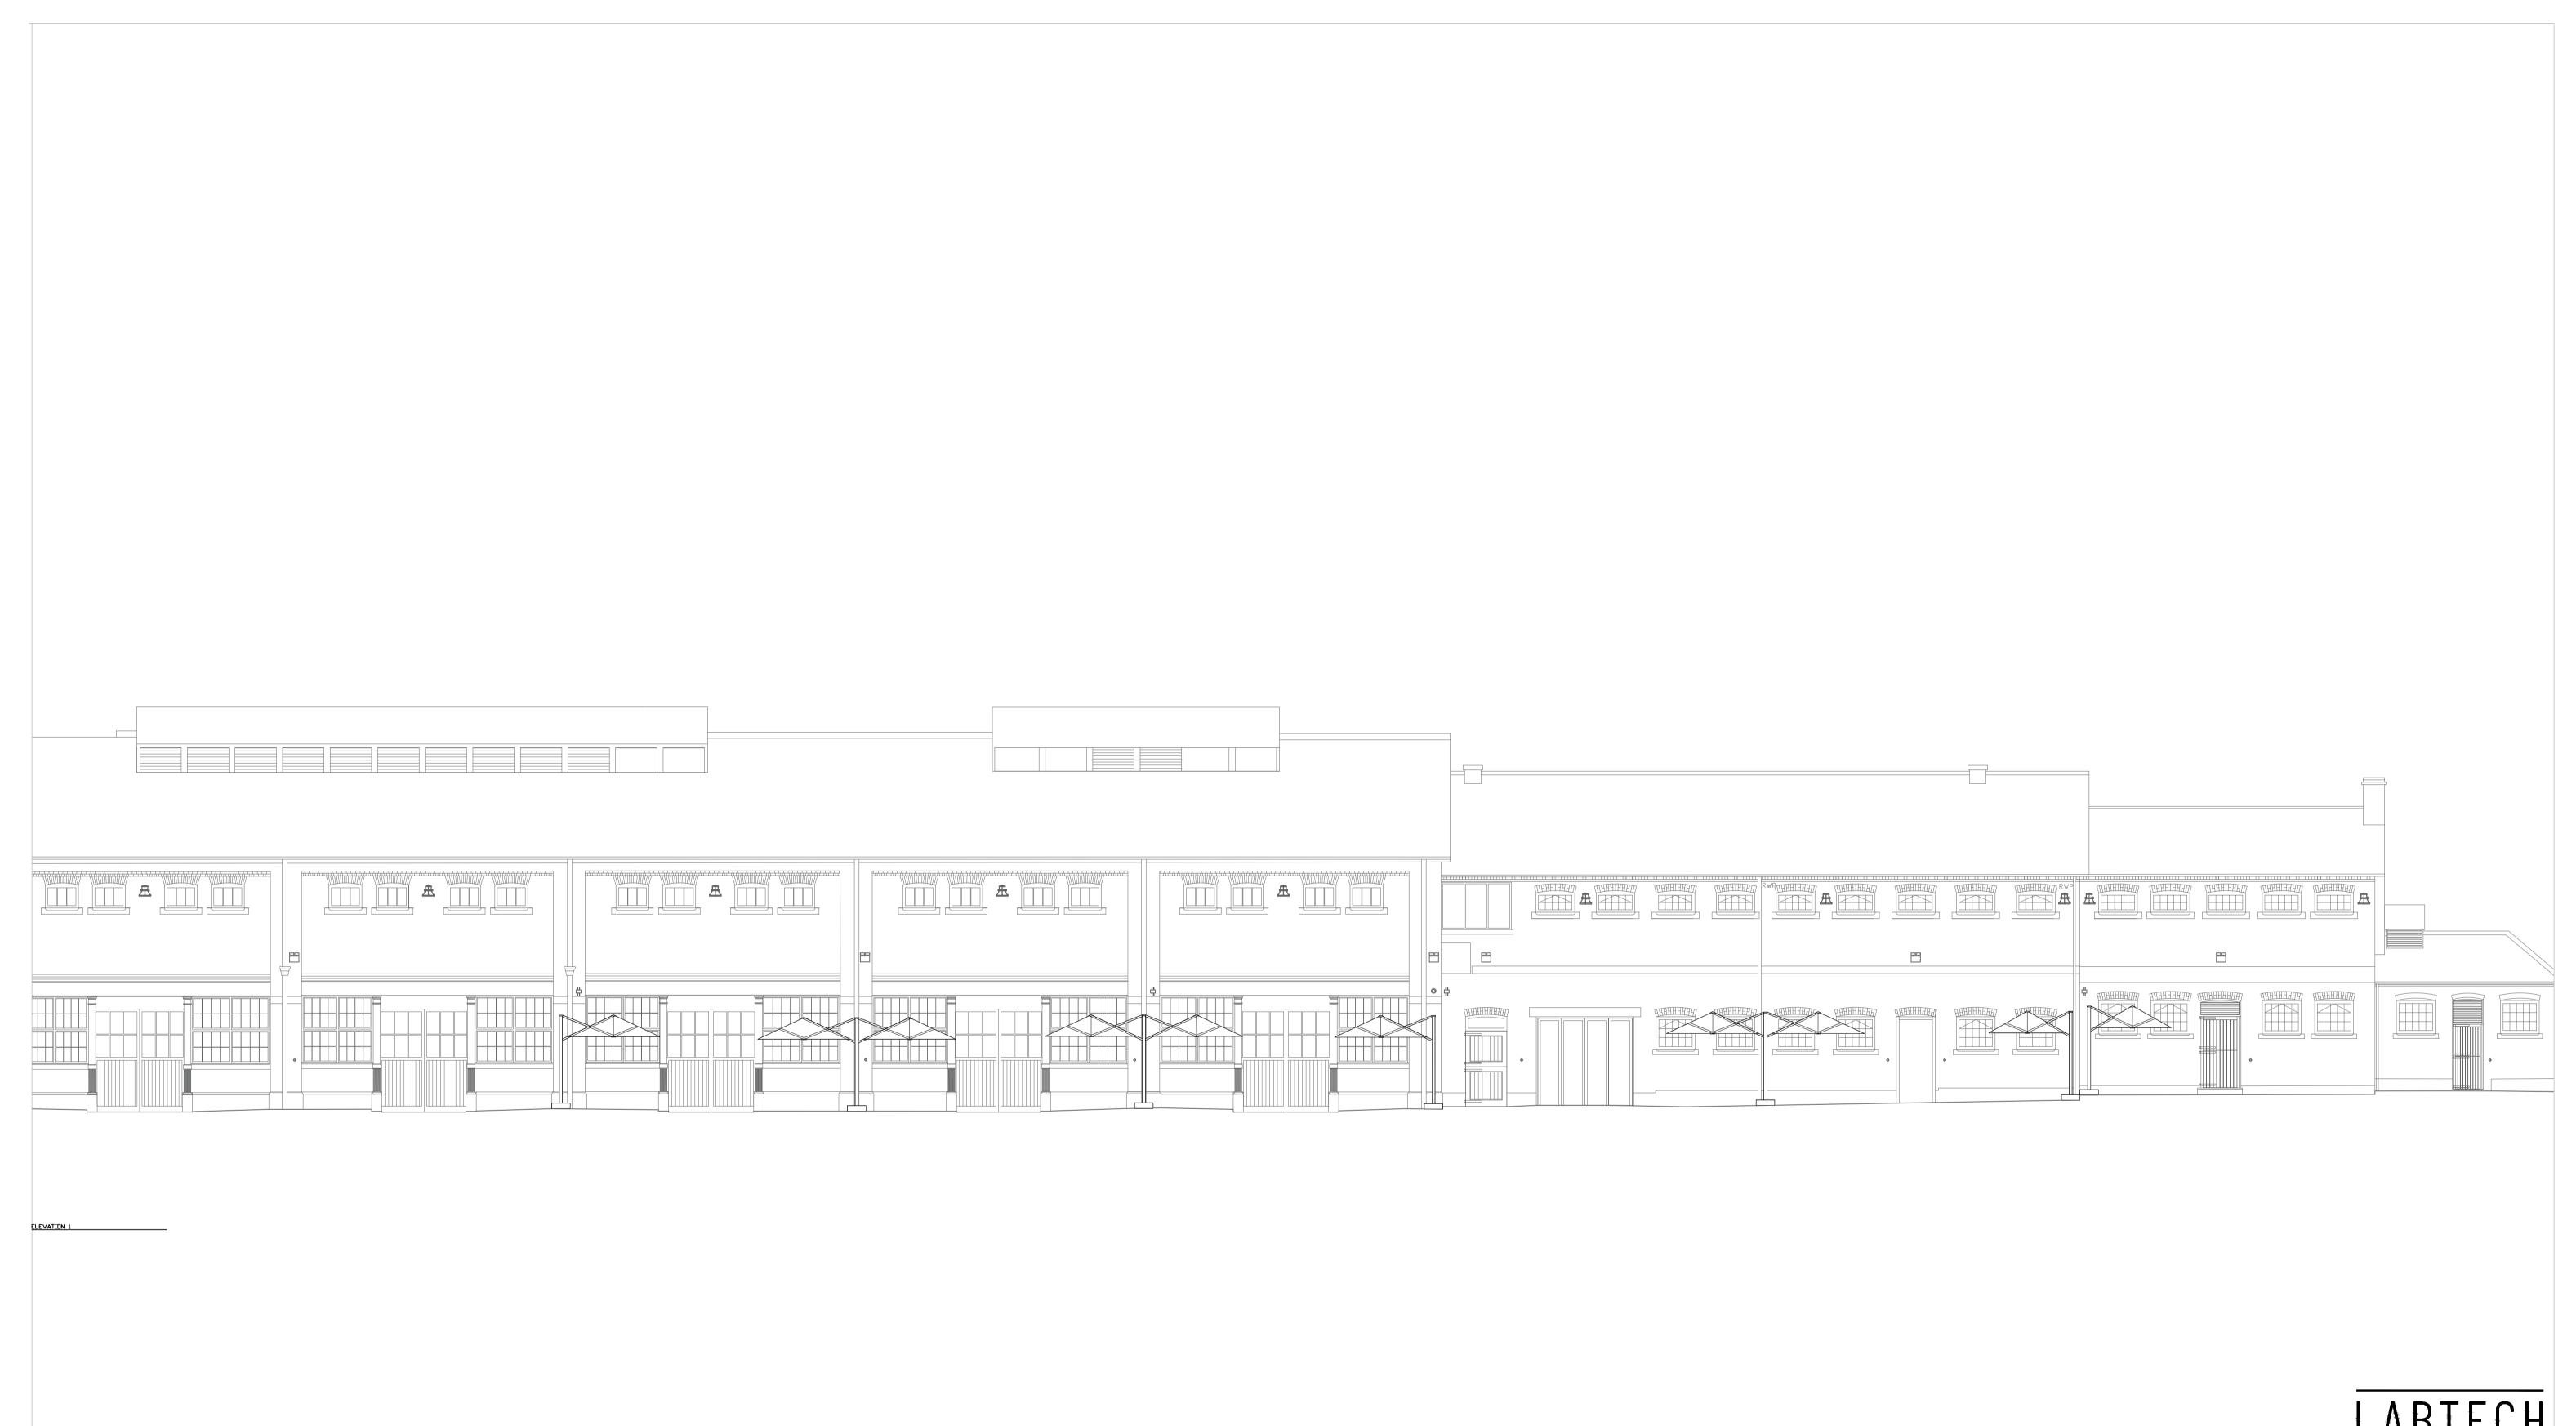

## LABTECH

NOTES: Drawings to be read in conjunction with all other architectural and design consultant informations. Site dimensions are to be confirmed on site by contractor or joiner prior to construction.

Do not scale from this drawing.

PROJECT: CAMDEN MARKET PARASOLS

TITLE: Parasols proposed elevation
Provender Store

DATE: SCALE: DRAWN BY:
17/12/2019 1:100@A1 SM

DRAWING NO:

PROJECT NO: CMK-PAR

ELEVATION 2B

ELEVATION 2C

ELEVATION 2A