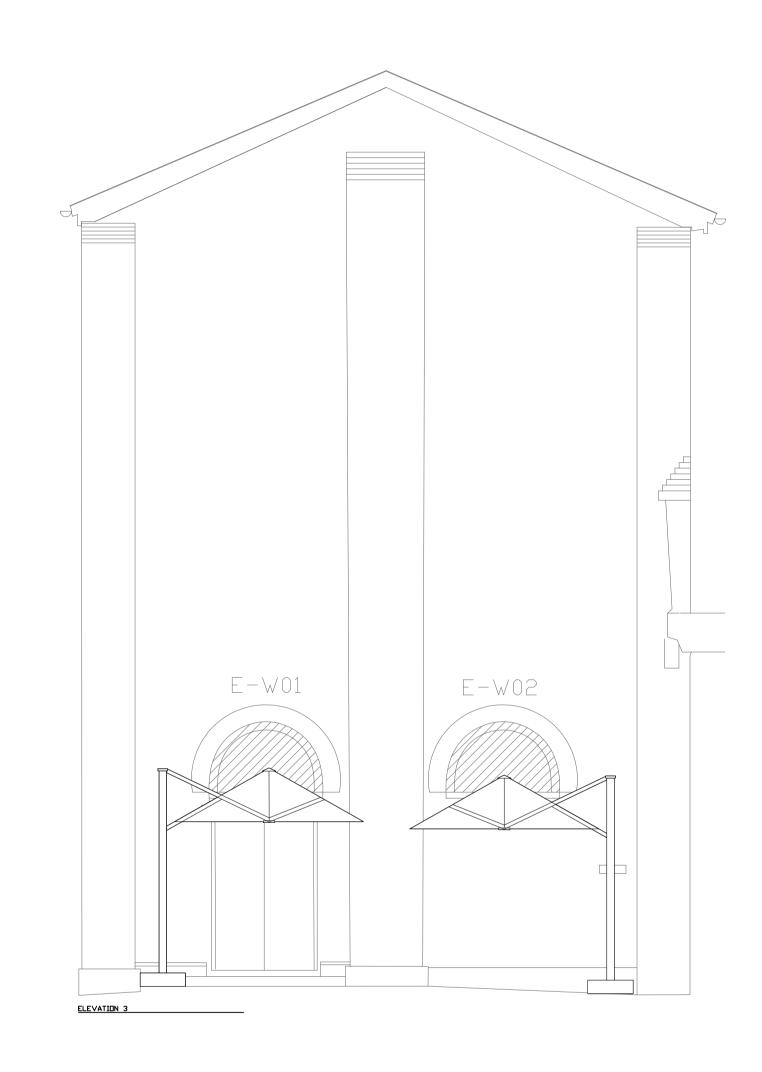

## LABTECH

NOTES:

Drawings to be read in conjunction with all other architectural and design consultant informations.

Site dimensions are to be confirmed on site by contractor or joiner prior to construction.

Do not scale from this drawing.

REV: DATE: DESCRIPTION:

PROJECT: CAMDEN MARKET PARASOLS

TITLE: Parasols proposed elevation
Long Stable

DATE: SCALE: DRAWN BY:
17/12/2019 1:100@A1 SM

PROJECT NO: DRAWING NO:
CMK-PAR -