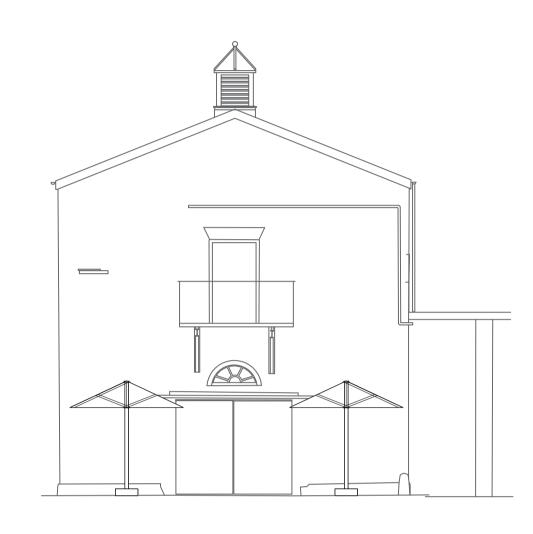

## LABTECH

NOTES:

Drawings to be read in conjunction with all other architectural and design consultant informations.

Site dimensions are to be confirmed on site by contractor or joiner prior to construction.

Do not scale from this drawing.

REV: DATE: DESCRIPTION:

PROJECT: CAMDEN MARKET PARASOLS

TITLE: Parasols proposed elevation
Long Stable

DATE: SCALE: DRAWN BY:
17/12/2019 1:100@A1 SM

PROJECT NO: DRAWING NO:
CMK-PAR -