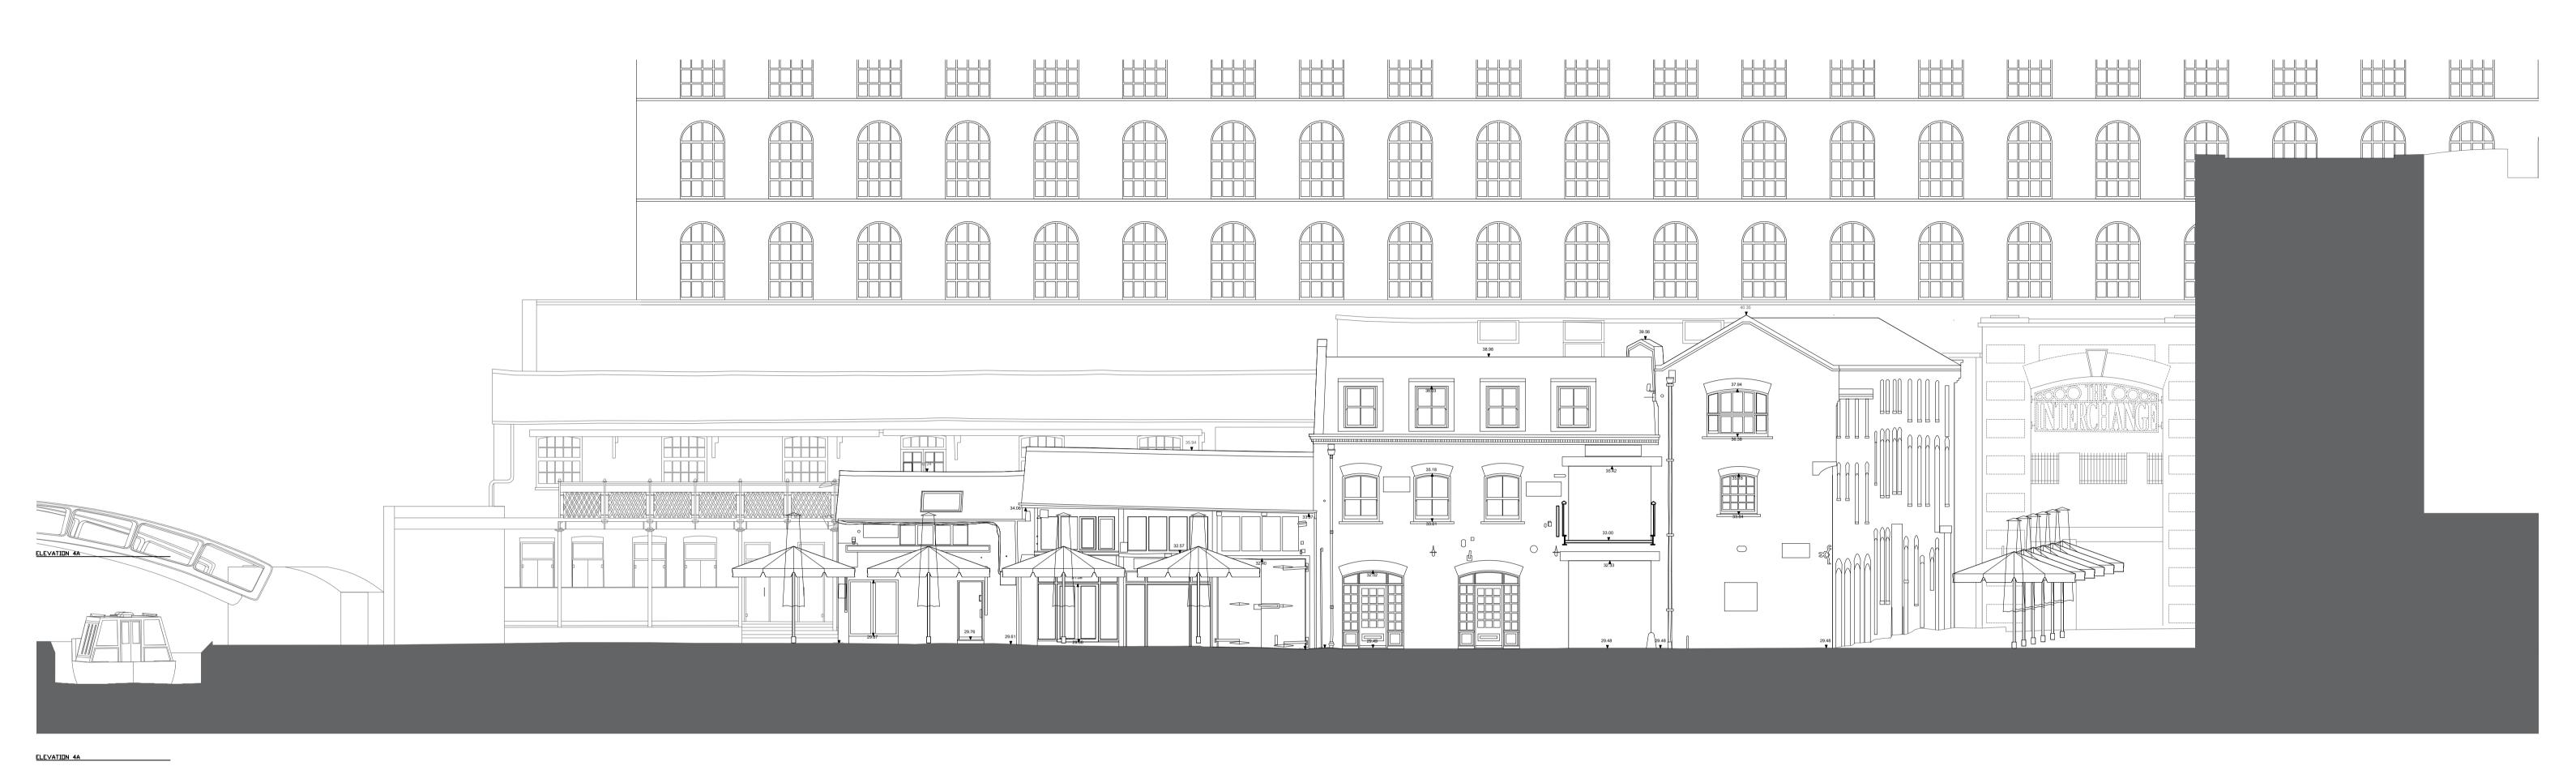

ELEVATION 4B

## LABTECH

NOTES:

Drawings to be read in conjunction with all other architectural and design consultant informations.

Site dimensions are to be confirmed on site by contractor or joiner prior to construction.

contractor or joiner prior to construct

Do not scale from this drawing.

REV: DATE: DESC

REV: DATE: DESCRIPTION:

PROJECT: CAMDEN MARKET PARASOLS

TITLE: Parasols proposed elevation
CLP and Middle Yard

DATE: SCALE: DRAWN BY: 17/12/2019 1:100@A1 SM

PROJECT NO: DRAWING NO: CMK-PAR