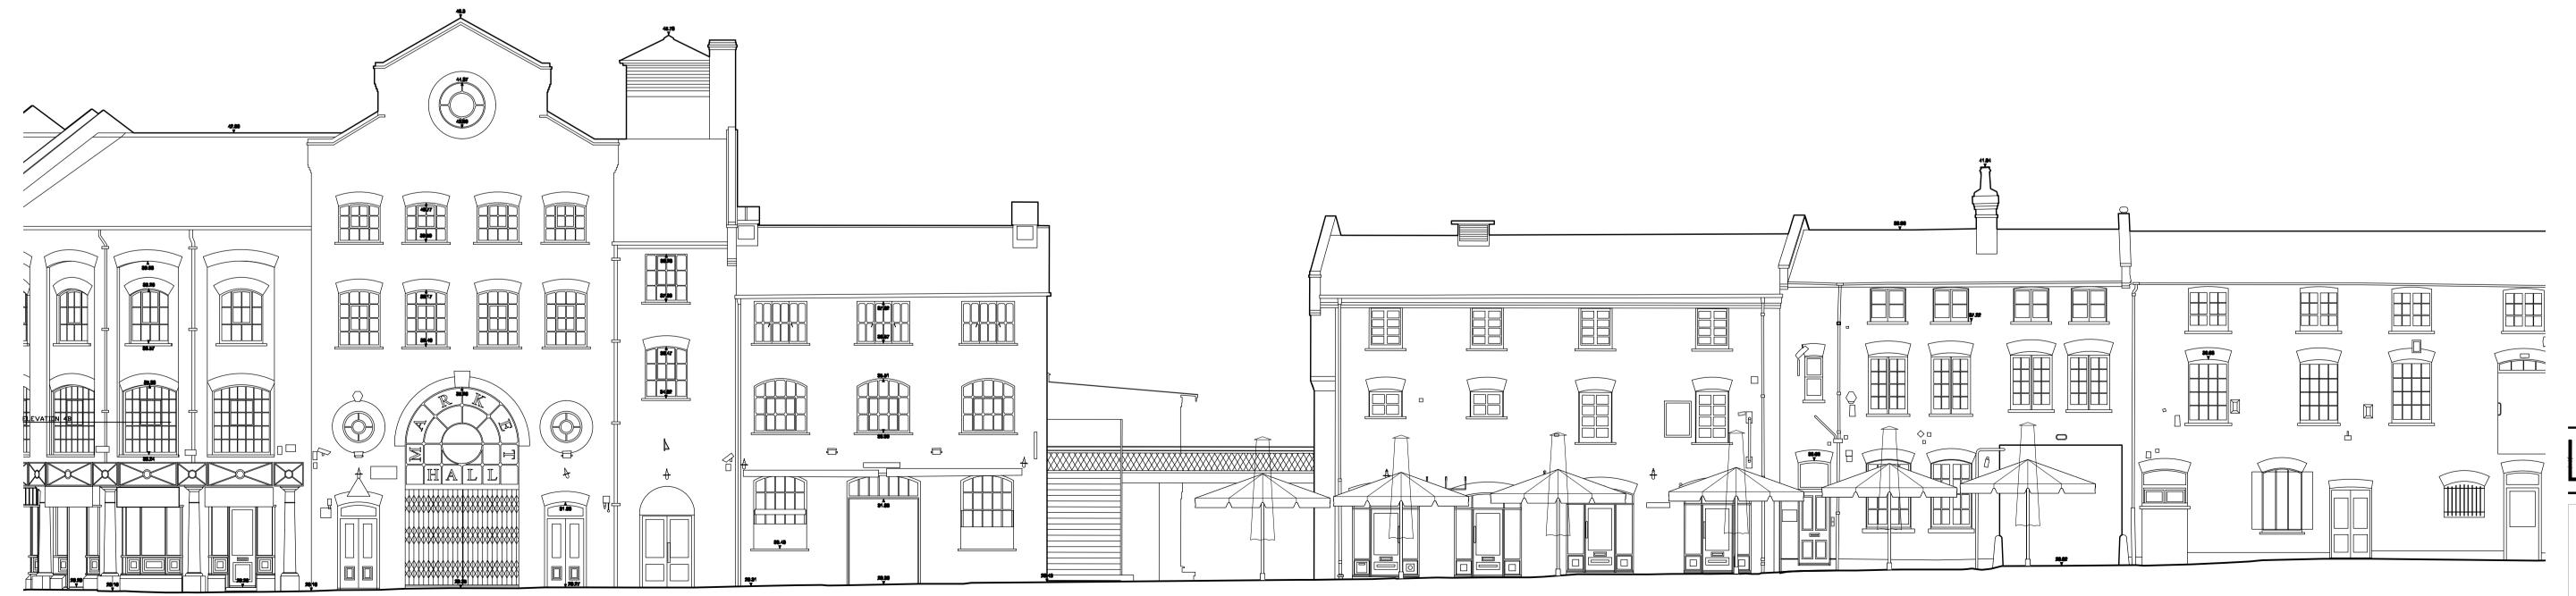

## LABTECH

NOTES: Drawings to be read in conjunction with all other architectural and design consultant informations. Site dimensions are to be confirmed on site by contractor or joiner prior to construction.

Do not scale from this drawing.

PROJECT: CAMDEN MARKET PARASOLS

TITLE: Parasols proposed elevation
Provender Store

DATE: SCALE: DRAWN BY:
17/12/2019 1:100@A1 SM

DRAWING NO:

PROJECT NO: CMK-PAR

ELEVATION 2B

ELEVATION 2C

ELEVATION 2A