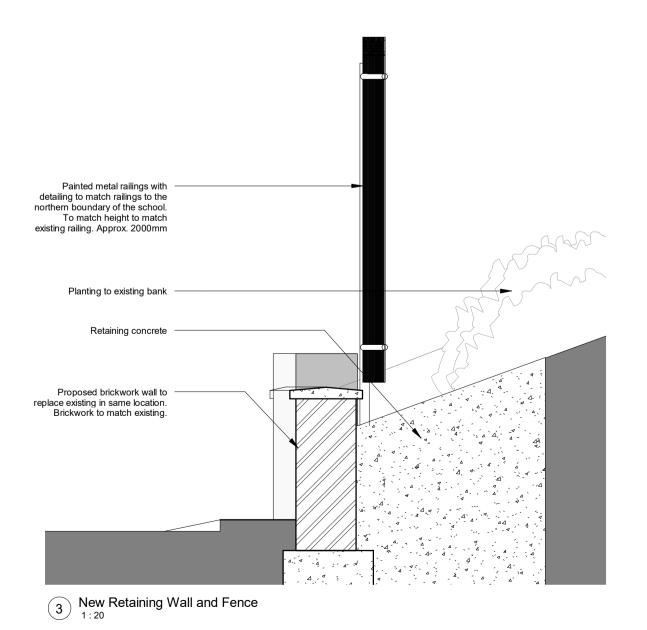

1 Existing Elevation

4 Sports Hall Fire Escape

Existing railings to be replaced with taller railings

5 Access Railing to Fire Escape

**Drawing Notes** 1. Do not scale this drawing.

All dimensions must be checked on site and any discrepancies verified with the architect.
 Unless shown otherwise, all dimensions are to structural