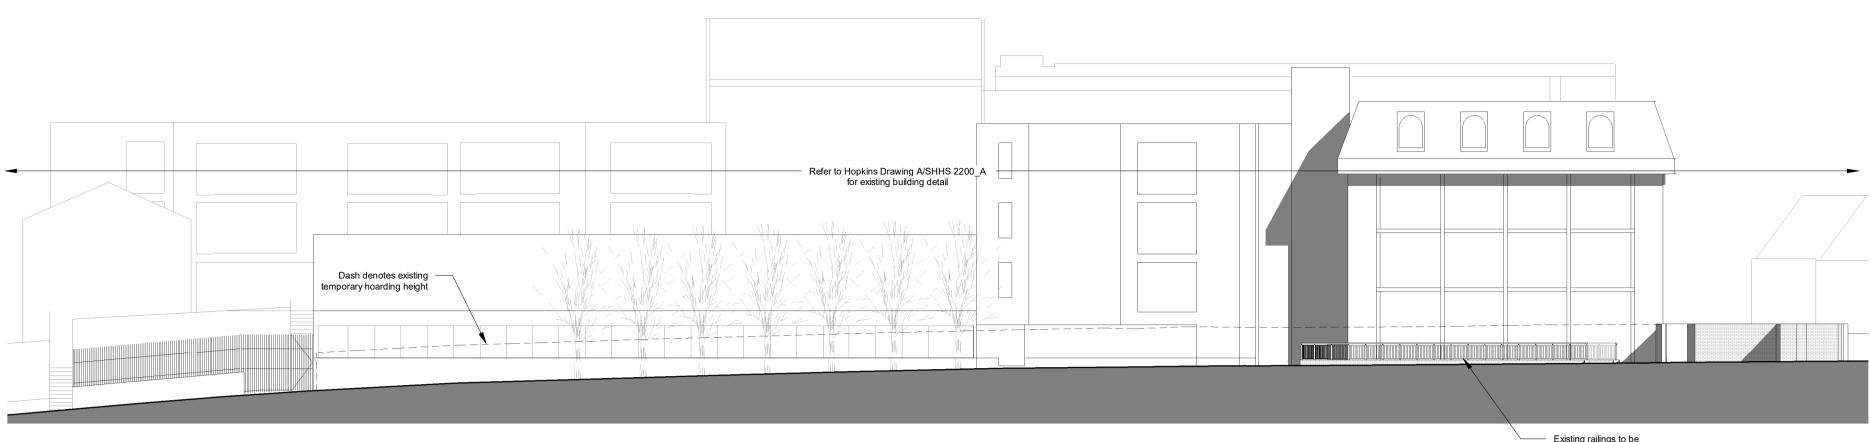

1 Existing Elevation

4 Sports Hall Fire Escape

Existing railings to be replaced with taller railings

5 Access Railing to Fire Escape

**Drawing Notes** 1. Do not scale this drawing.

All dimensions must be checked on site and any discrepancies verified with the architect.
 Unless shown otherwise, all dimensions are to structural