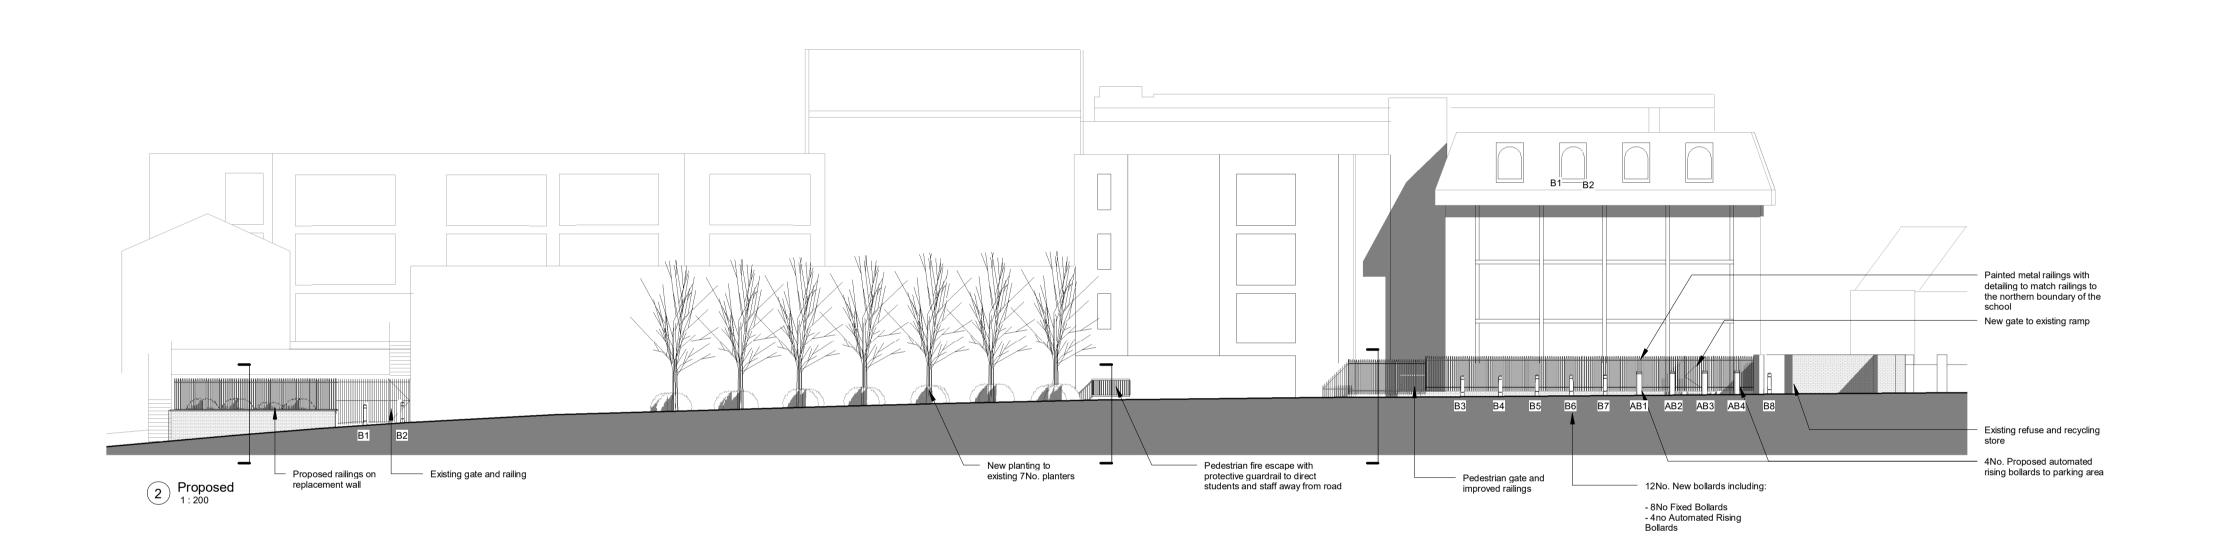

1 Existing Elevation

4 Sports Hall Fire Escape

Existing railings to be replaced with taller railings

5 Access Railing to Fire Escape

**Drawing Notes** 1. Do not scale this drawing.

All dimensions must be checked on site and any discrepancies verified with the architect.
 Unless shown otherwise, all dimensions are to structural