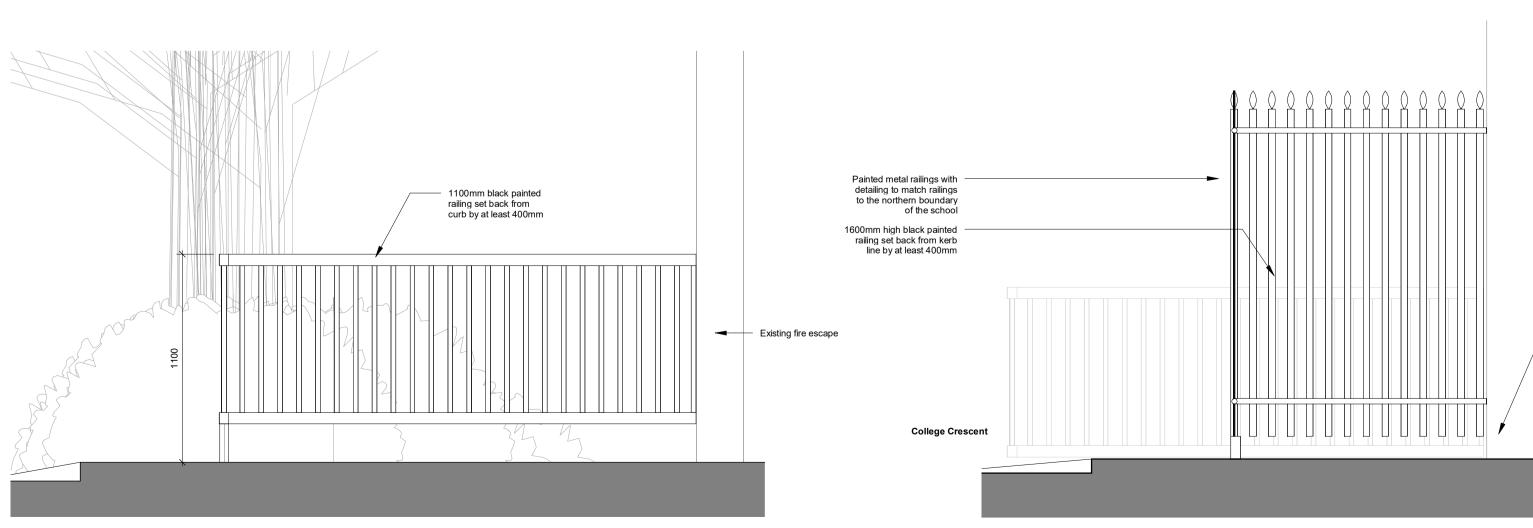

- min. 1200mm landing at top of external stairs (Approved Document Part K1 - 2013 Section 1.23)