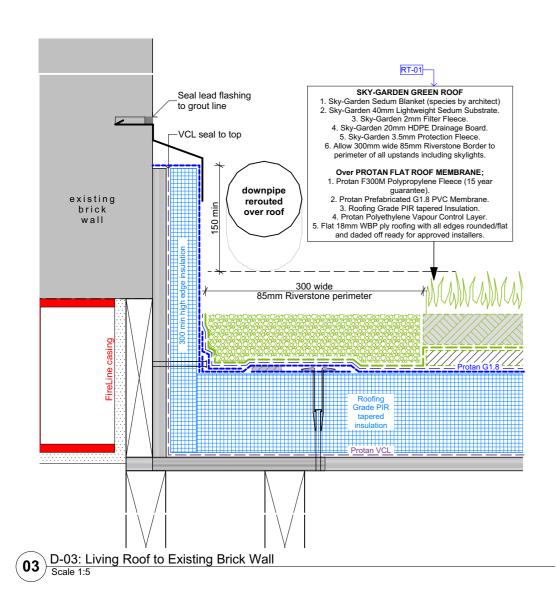

Scale @ A3 **1:5** 

105

Project No.

Drawing Name

**Proposed Living Roof** System Rev

Drawing Number

PR-A5.06