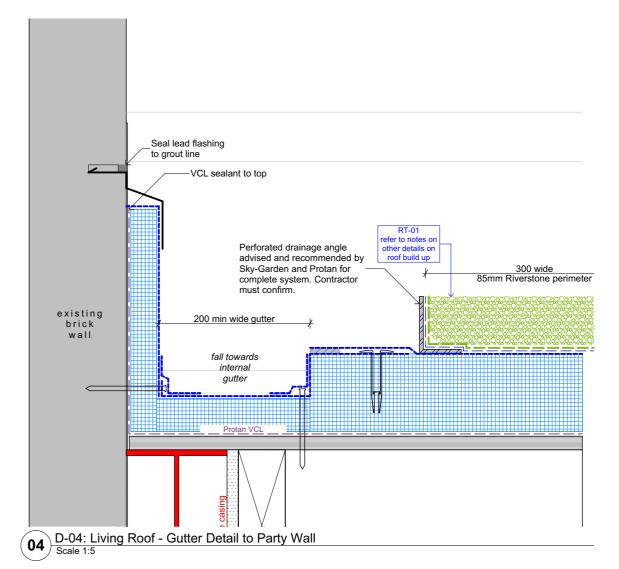

Scale @ A3 **1:5** 

105

Project No.

Drawing Name

**Proposed Living Roof** System Rev

Drawing Number

PR-A5.06