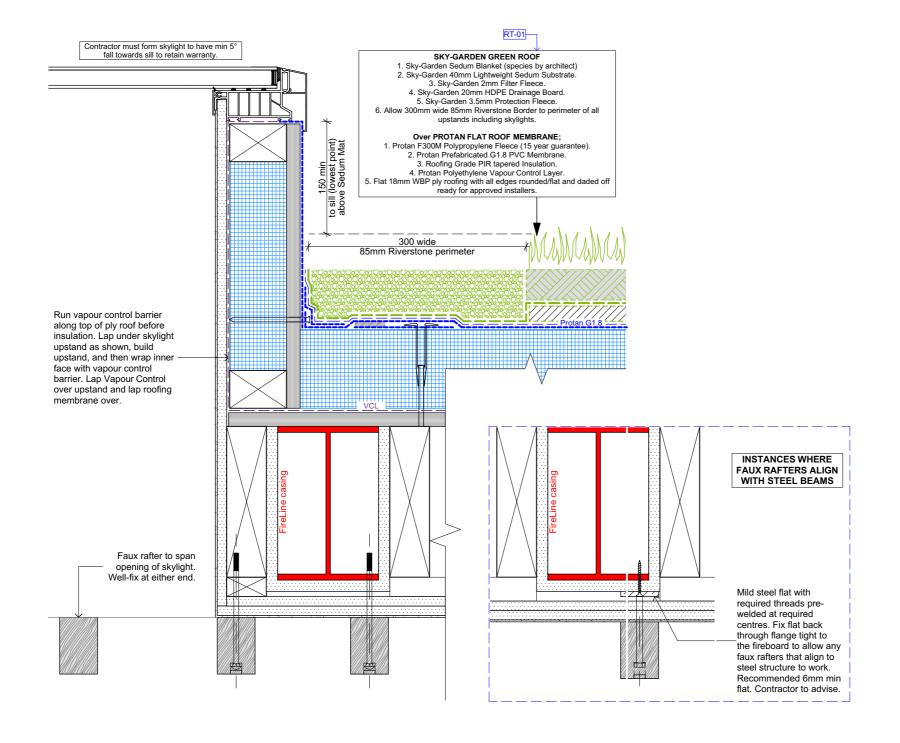

02 D-02: Living Roof - Skylight Upstand Scale 1:5

p: 0207 686 3445 e: info@scenarioarchitecture.com

w: www.scenarioarchitecture.com

Project Name:

8\_Mornington\_Terrace

Client: H and P Augar

Site Location:

8 Mornington Terrace London NW1 7RR

Scale @ A3 **1:5** 

Project No. 105

Drawing Name

**Proposed Living Roof System** 

Drawing Number

Rev

PR-A5.05