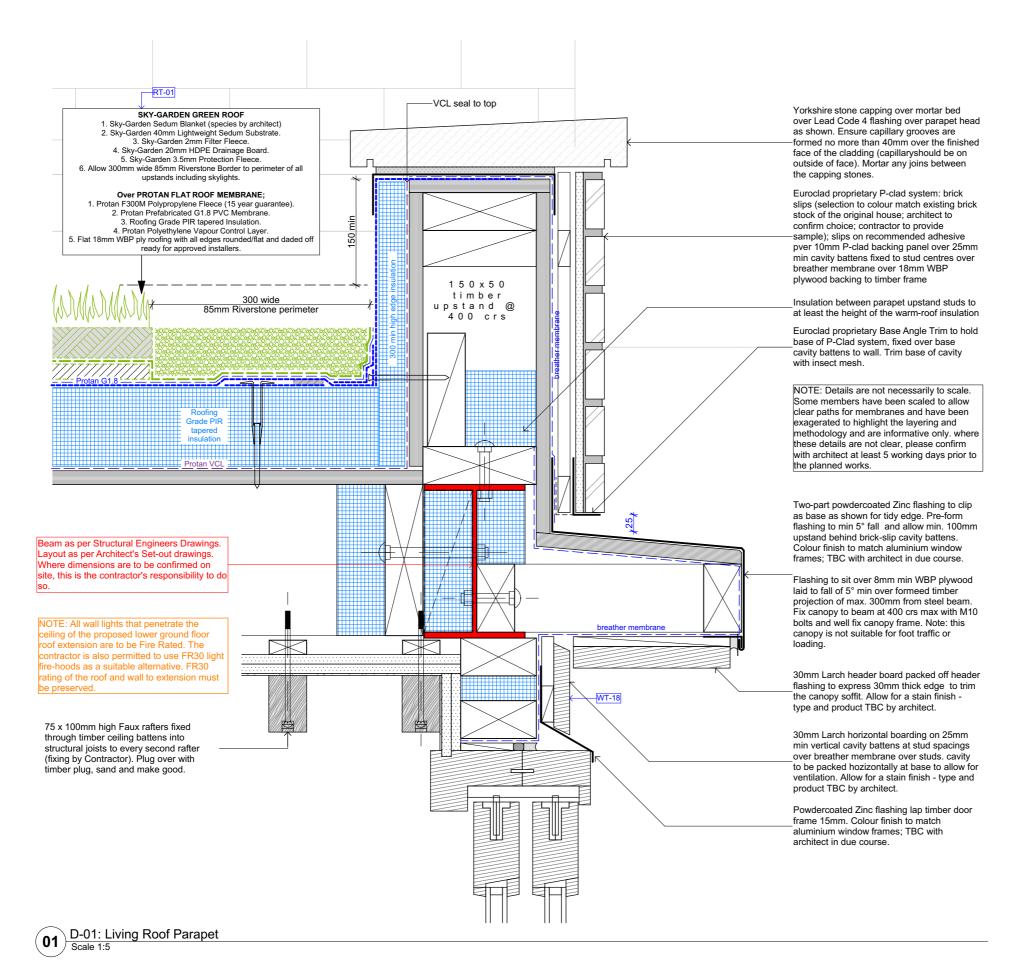

Scale @ A3 **1:5**  Project No. 105

Drawing Name

Proposed Living Roof System

Drawing Number

Rev

PR-A5.04