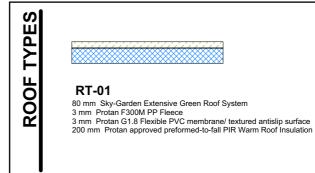

Scale @ A3 1:250, 1:50, 1:20 Project No. 105

Drawing Name **Proposed Living Roof** System

Drawing Number

Rev