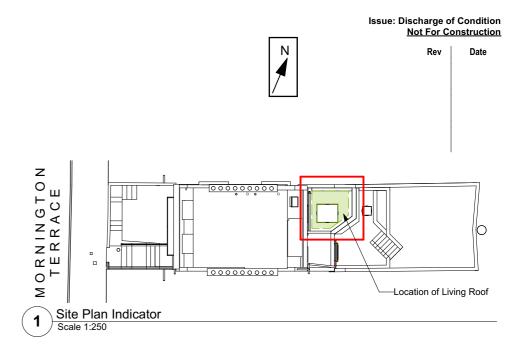

Scale @ A3 1:250, 1:50, 1:20 Project No. 105

Drawing Name **Proposed Living Roof** System

Drawing Number

Rev