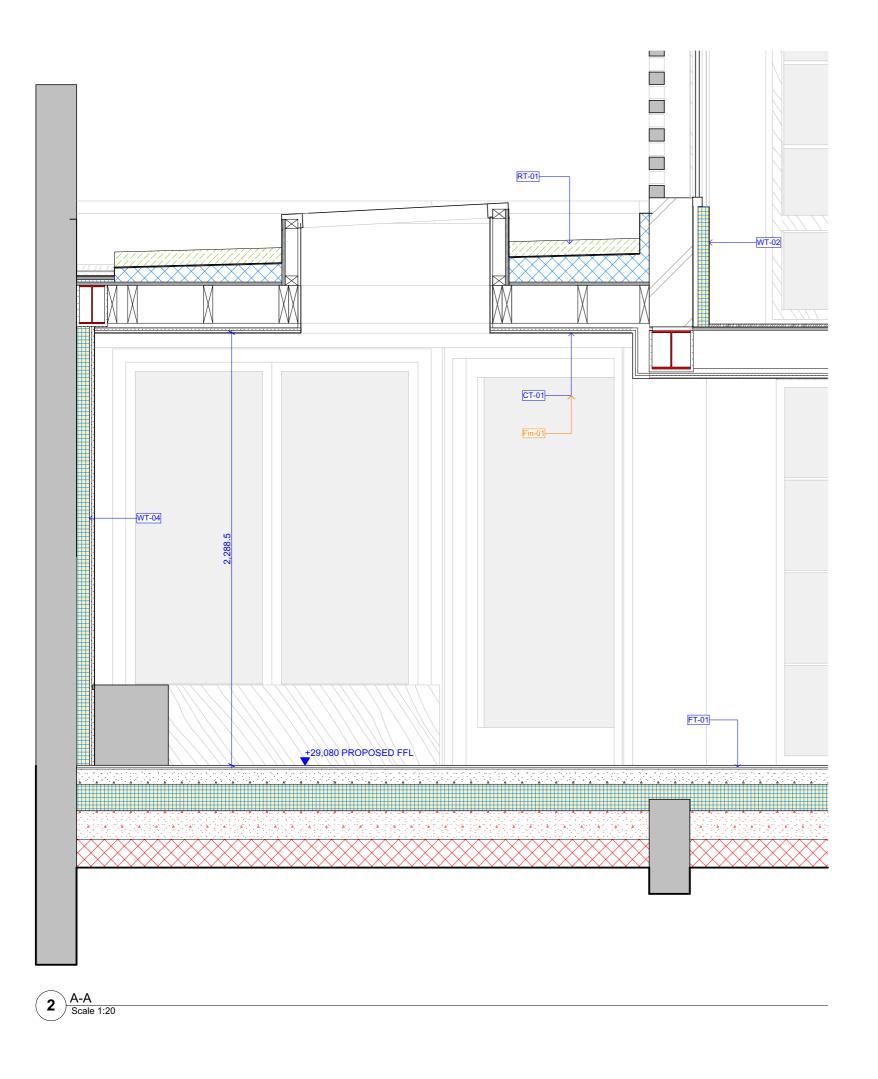

Scale @ A3 1:250, 1:50, 1:20 Project No. 105

Drawing Name **Proposed Living Roof** System

Drawing Number

Rev