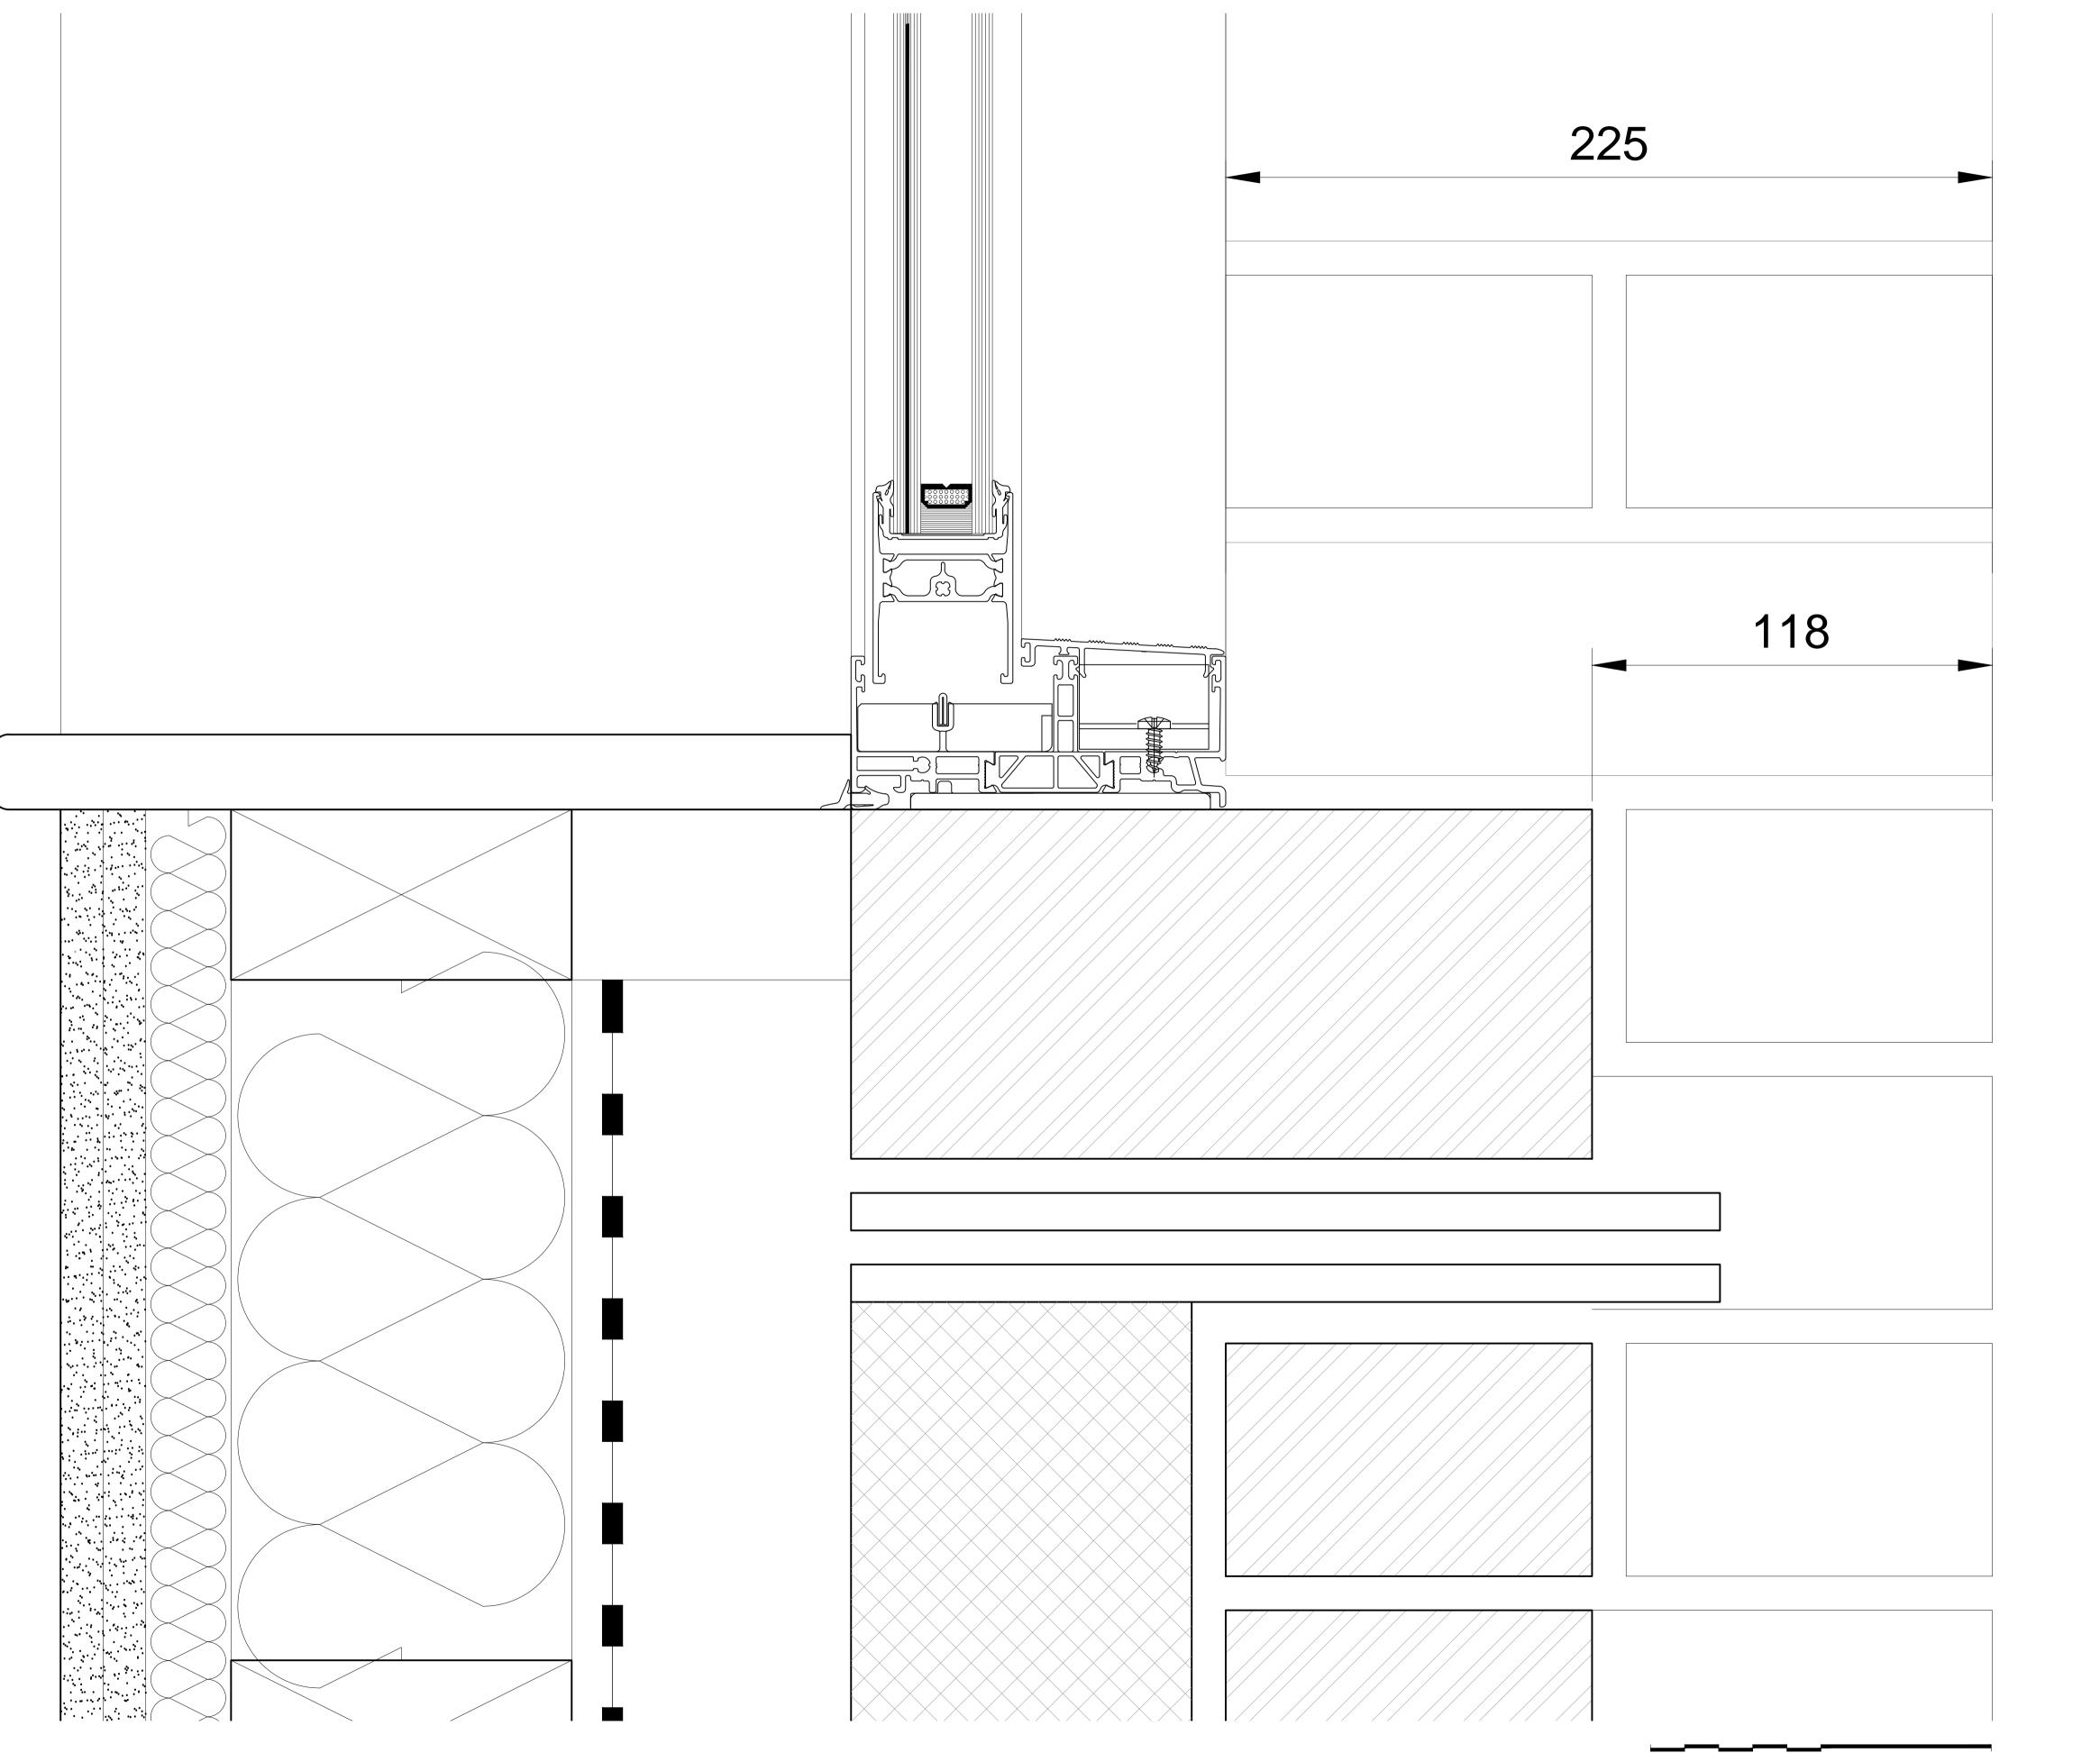

Project Title

LONDON NW1

Drawing Title

Scale 1: 1@A1

Drawn LV

Drawing No.

17, 27 & 25 Ferdinand Street,

Proposed Window Bays

141205-A(4A)003

CAD plot date: 23 Jan 2020 - 12:48pm

1:1 Vertical Section

| 0. | 1m |
|----|----|
|    |    |