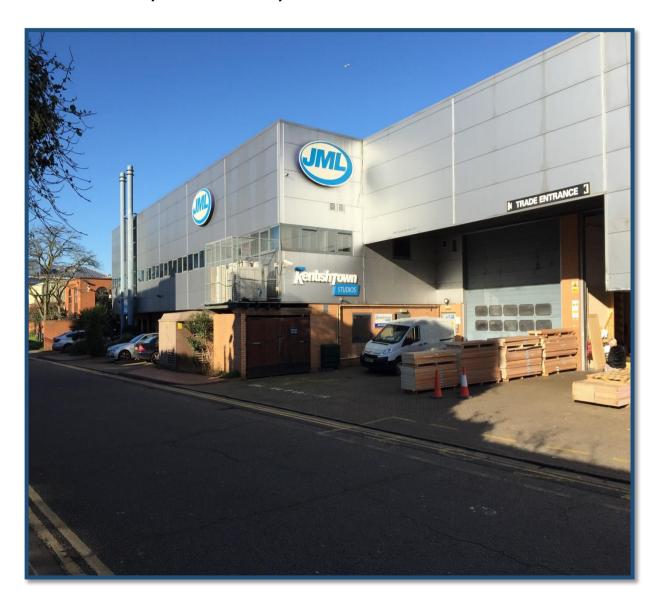

# 23,495 SQ FT (GIA) OF STUDIO/OFFICE BUILDING – WITH THE OPPORTUNITY TO EXTEND MINUTES FROM KENTISH TOWN TUBE STATION JML HOUSE, REGIS ROAD, LONDON NW5

# **LOCATION:**

JML House is situated on the North side of Regis Road, a short distance from the junction with Kentish Town Road (A400). Kentish Town Main Line and Underground Station (Northern Line) is within close walking distance.