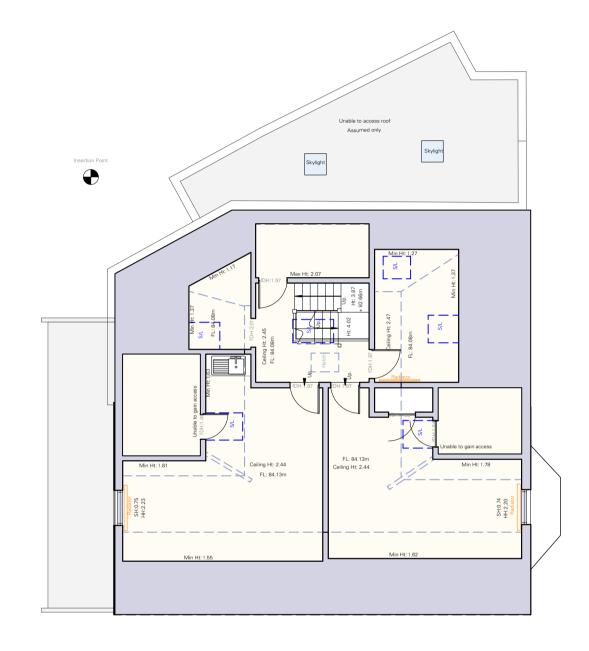

First Floor Plan Existing Scale: 1:100 004

Second Floor Plan Existing 004 Scale: 1:100

Roof Plan Existing Scale: 1:100 005

005

Scale: 1:100

T: 020 7837 2211

mail@heat.design

Do not scale from this drawing. All dimensions to be checked on site and any discrepancy to be reported to HEAT Architecture prior to construction. This drawing is to be read in conjunction with all other drawings including those of other consultants. Samples of all materials are to be provided for comment/approval prior to fabrication/construction.