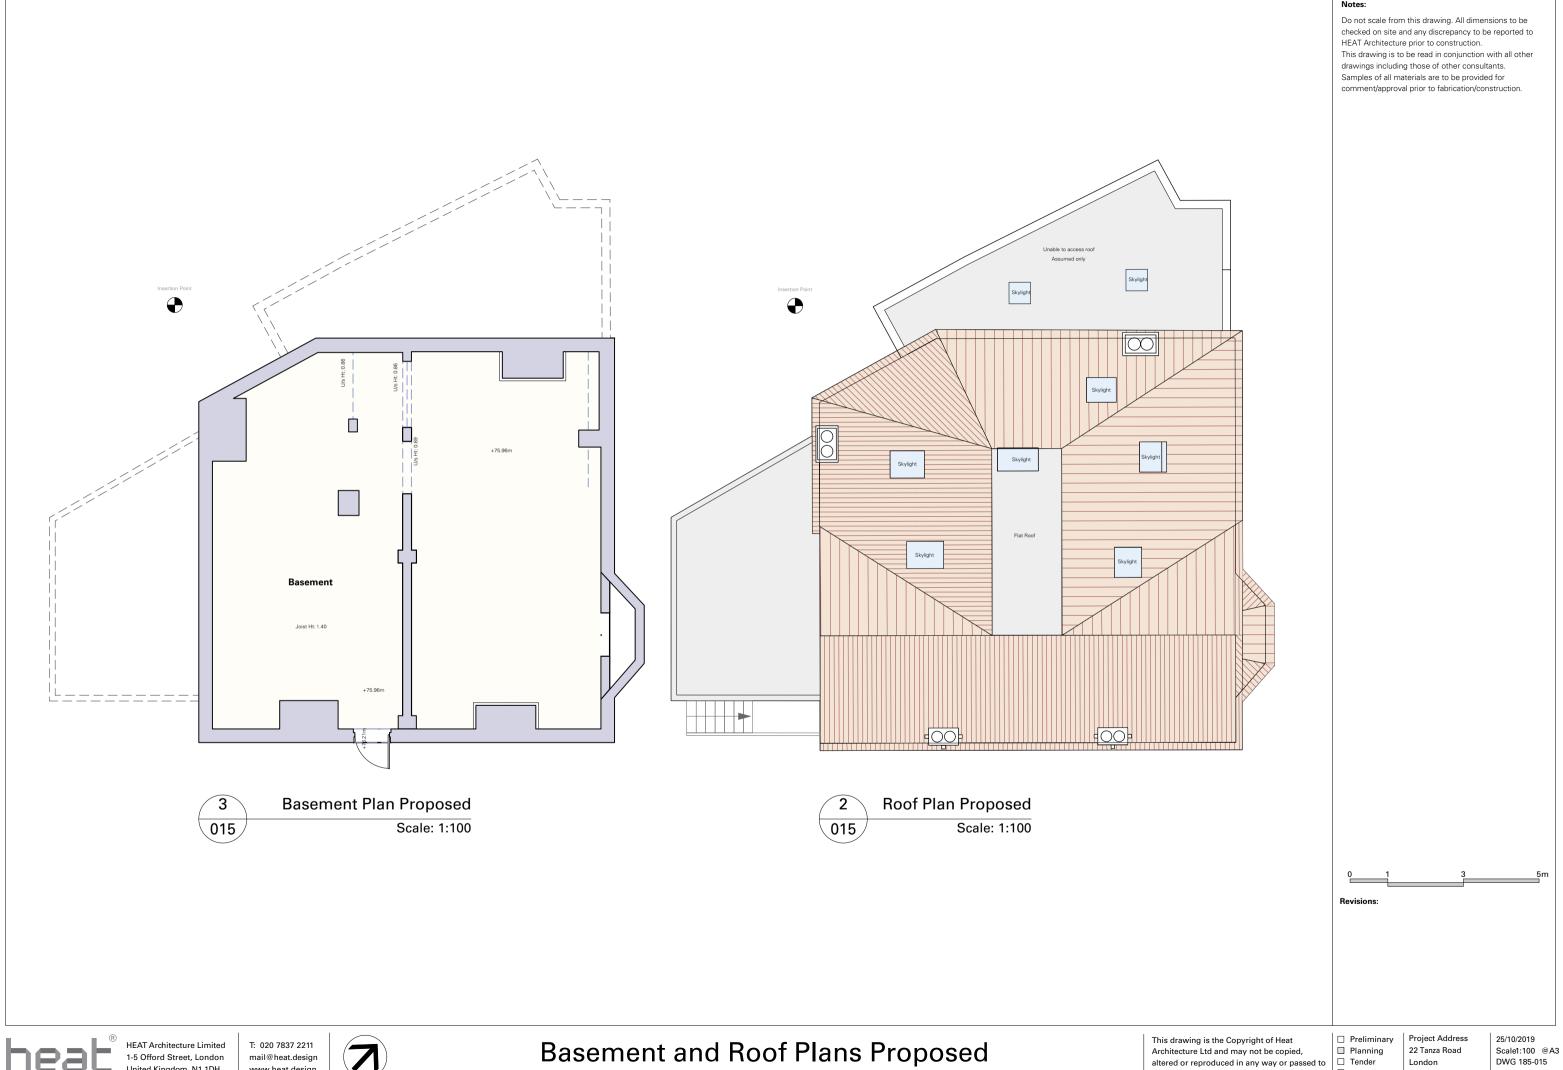

First Floor Plan Existing Scale: 1:100 004

Second Floor Plan Existing 004 Scale: 1:100

Roof Plan Existing Scale: 1:100 005

005

Scale: 1:100

T: 020 7837 2211

mail@heat.design

Do not scale from this drawing. All dimensions to be checked on site and any discrepancy to be reported to HEAT Architecture prior to construction. This drawing is to be read in conjunction with all other drawings including those of other consultants. Samples of all materials are to be provided for comment/approval prior to fabrication/construction.