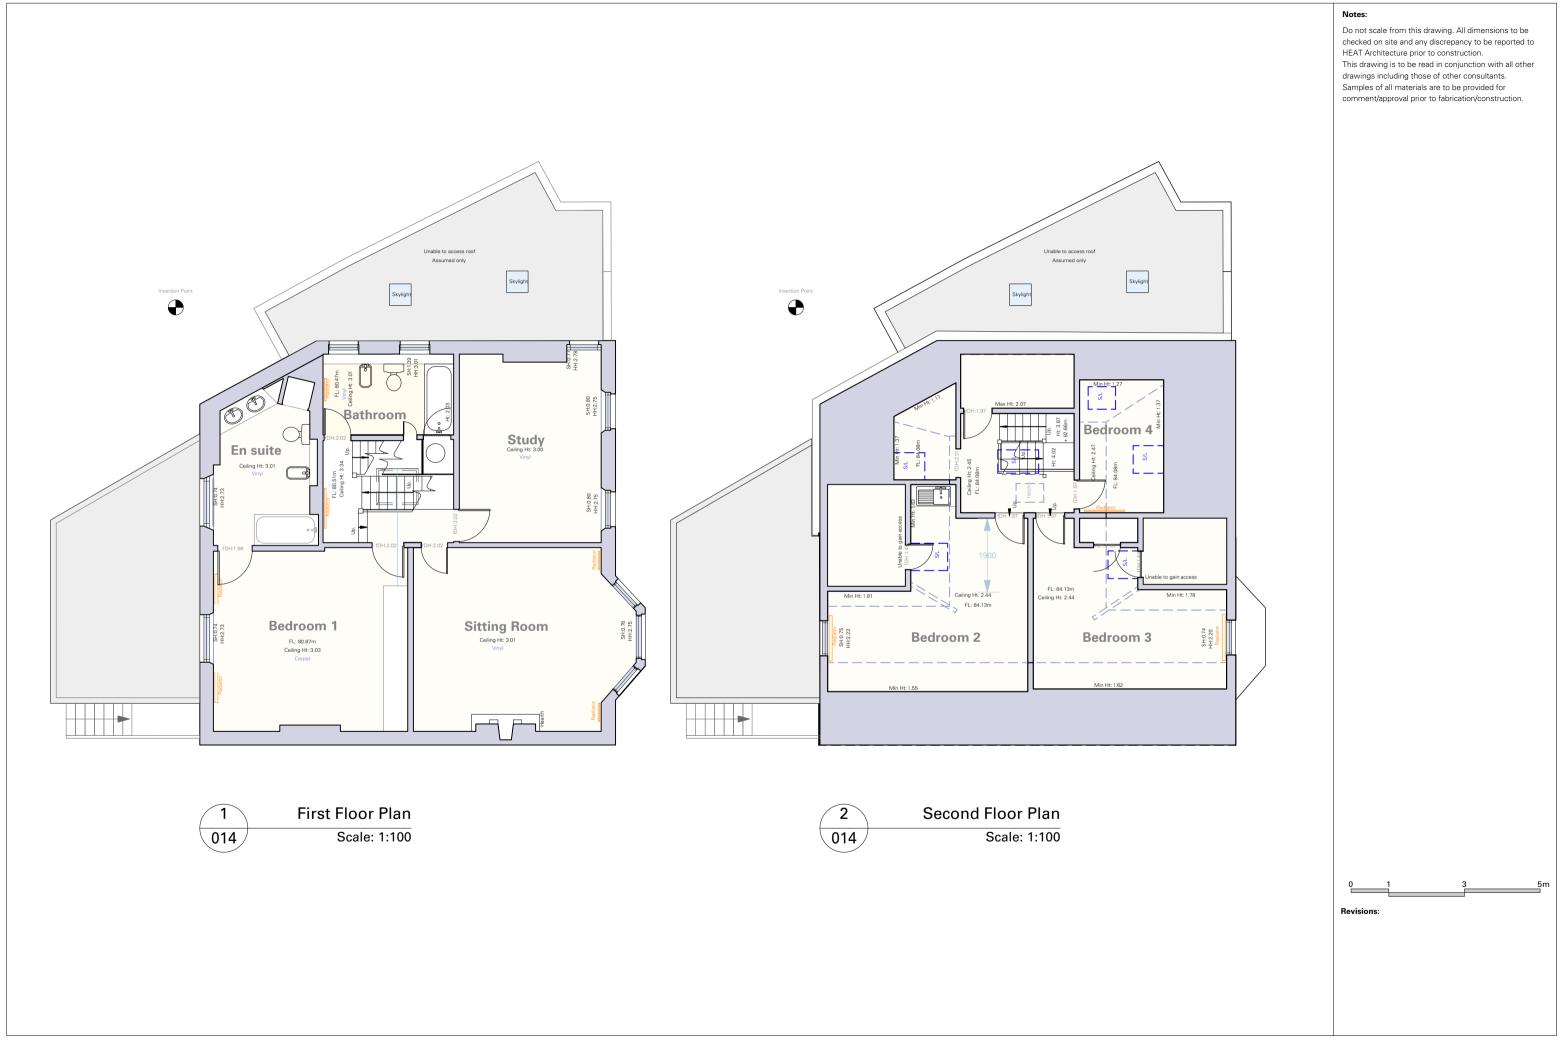

First Floor Plan Existing Scale: 1:100 004

Second Floor Plan Existing 004 Scale: 1:100

Roof Plan Existing Scale: 1:100 005

005

Scale: 1:100

T: 020 7837 2211

mail@heat.design

Do not scale from this drawing. All dimensions to be checked on site and any discrepancy to be reported to HEAT Architecture prior to construction. This drawing is to be read in conjunction with all other drawings including those of other consultants. Samples of all materials are to be provided for comment/approval prior to fabrication/construction.