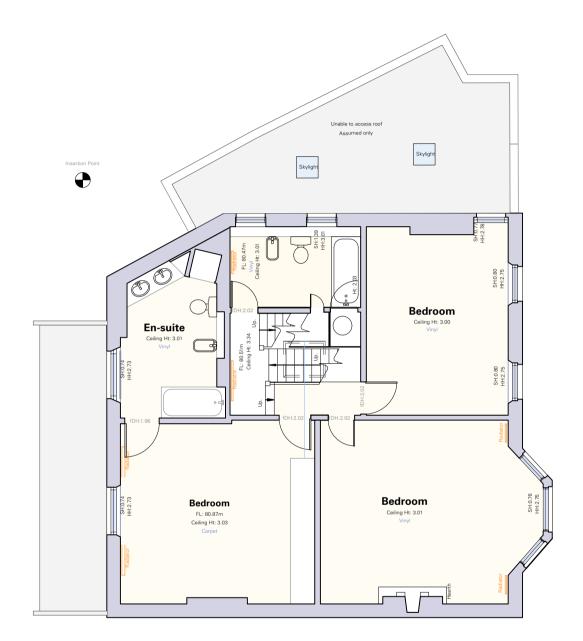

First Floor Plan Existing Scale: 1:100 004

Second Floor Plan Existing 004 Scale: 1:100

Roof Plan Existing Scale: 1:100 005

005

Scale: 1:100

T: 020 7837 2211

mail@heat.design

Do not scale from this drawing. All dimensions to be checked on site and any discrepancy to be reported to HEAT Architecture prior to construction. This drawing is to be read in conjunction with all other drawings including those of other consultants. Samples of all materials are to be provided for comment/approval prior to fabrication/construction.