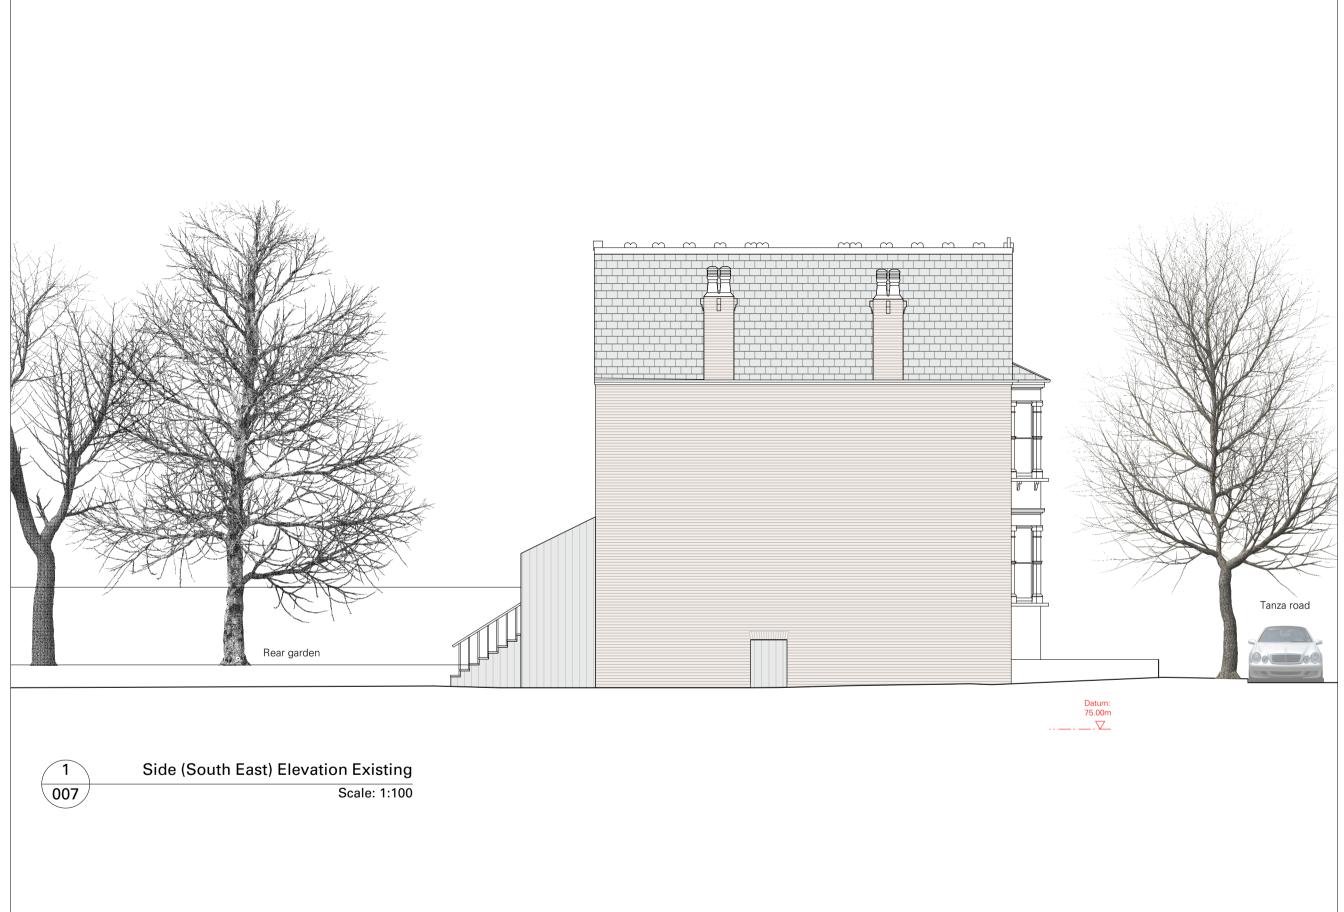

Side (South East) Elevation Existing

|                    | 0 1<br>Revisions:                                                                       | 3               | 5m             |
|--------------------|-----------------------------------------------------------------------------------------|-----------------|----------------|
| ht of Heat         | <ul> <li>Preliminary</li> <li>Planning</li> <li>Tender</li> <li>Construction</li> </ul> | Project Address | 25/10/2019     |
| ot be copied,      |                                                                                         | 22 Tanza Road   | Scale1:100 @A3 |
| v way or passed to |                                                                                         | London          | DWG 185-007    |
| ritten authority.  |                                                                                         | NW3 2UB         | Rev:           |