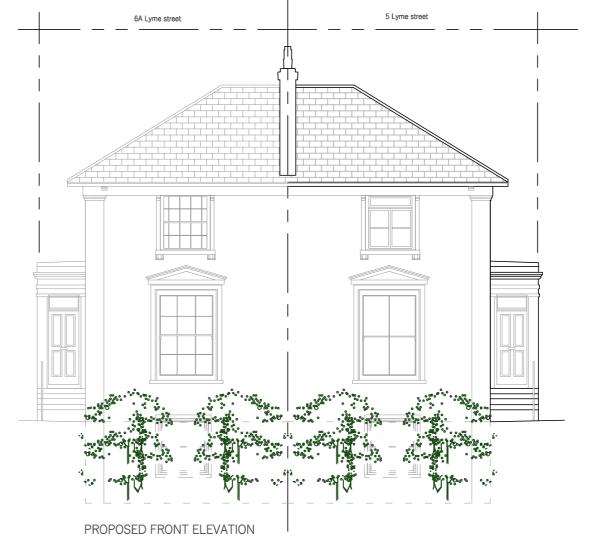

## \_\_\_PROJECT

Renovation, infill side extension and rear extension

# DRAWING NUMBER

LS 04

## \_\_\_\_\_\_<u>scale</u>

1/100