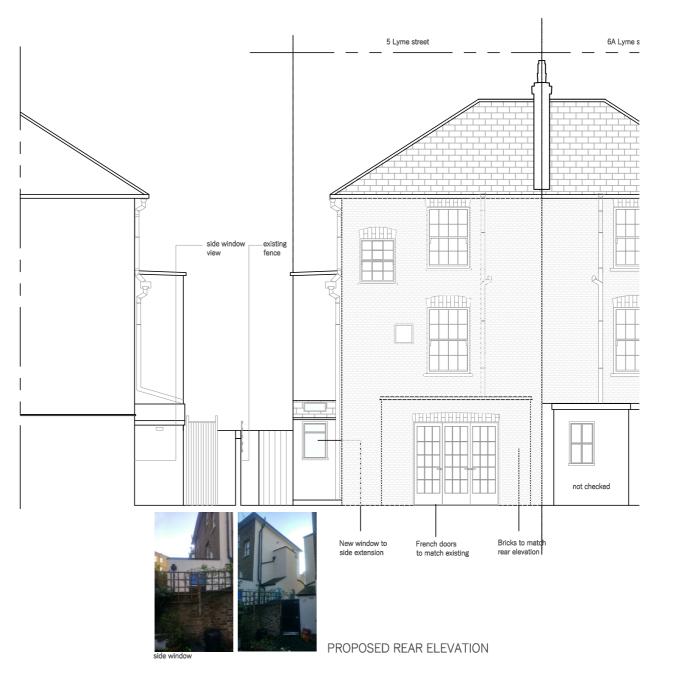

Renovation, infill side extension and rear extension

— DRAWING NUMBER

LS 05

\_\_\_\_\_\_COMPANY

MUROBLANCO LTD

11 Crucifix Lane
SE1 3JW
London

T 07740165524 www.muroblanco.com

PROPOSED SIDE ELEVATION