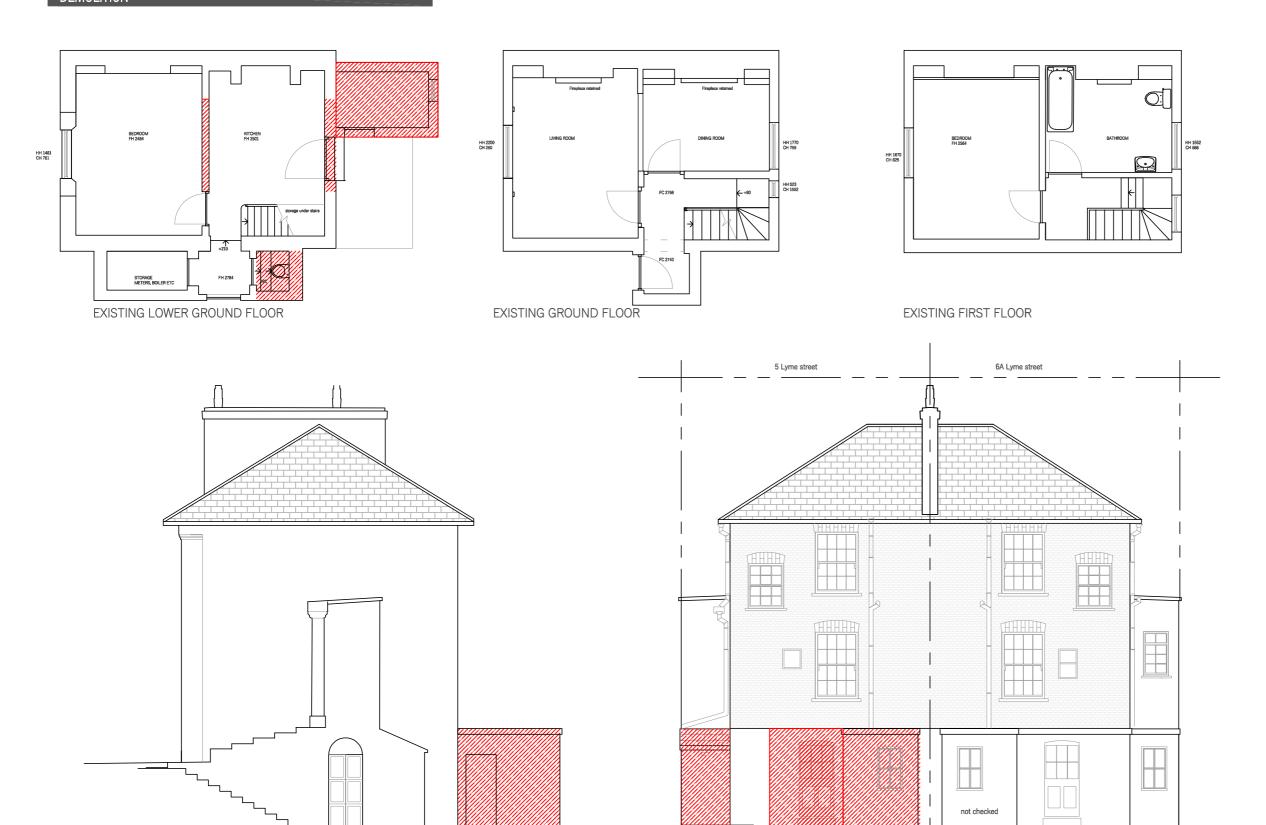

MUROBLANCO ACCEPT NO RESPONSIBILITY FOR THE ACCURACY OF THE EXISTING BUILDING SURVEY UPON WHICH THESE DRAWINGS ARE BASED.

EXISTING SIDE ELEVATION

\_\_\_PROJECT

Renovation, infill side extension and rear extension

THIS DRAWING IS PROTECTED BY COPYRIGHT AND MUST NOT BE COPIED OR REPRODUCED WITHOUT THE WRITTEN CONSENT OF MUROBLANCO.

EXISTING REAR ELEVATION

Renovation, infill side extension and rear extension

—————DRAWING NUMBER

MUROBLANCO ACCEPT NO RESPONSIBILITY FOR THE ACCURACY OF THE EXISTING BUILDING SURVEY UPON WHICH THESE DRAWINGS ARE BASED.

**EXISTING SIDE ELEVATION** 

5 Lyme Street NW1

\_\_\_PROJECT

Renovation, infill side extension and rear extension

EXISTING REAR ELEVATION

Renovation, infill side extension and rear extension

DRAWING NUMBER

LS\_10

1/20 M 1:20 0.6 [m]

\_\_\_\_COMPANY

MUROBLANCO LTD 11 Crucifix Lane SE1 3JW London

T 07740165524 www.muroblanco.com