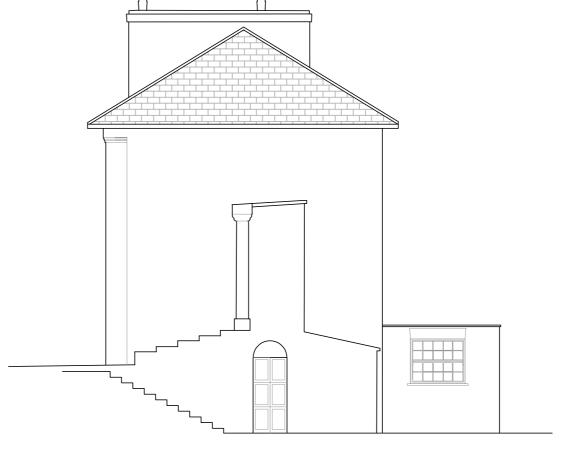

MUROBLANCO ACCEPT NO RESPONSIBILITY FOR THE ACCURACY OF THE EXISTING BUILDING SURVEY UPON WHICH THESE DRAWINGS ARE BASED.

**EXISTING SIDE ELEVATION** 

5 Lyme Street NW1

\_\_\_PROJECT

Renovation, infill side extension and rear extension