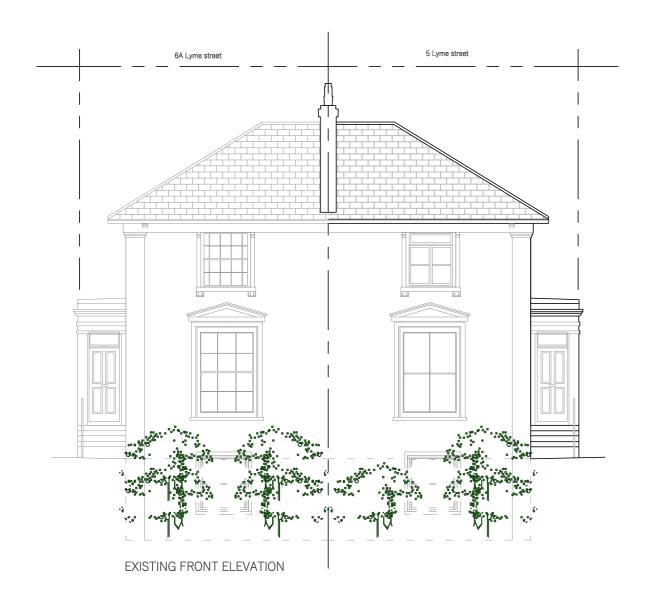

## \_\_\_PROJECT

Renovation, infill side extension and rear extension

# DRAWING NUMBER

LS 04

## \_\_\_\_\_\_<u>scale</u>

1/100