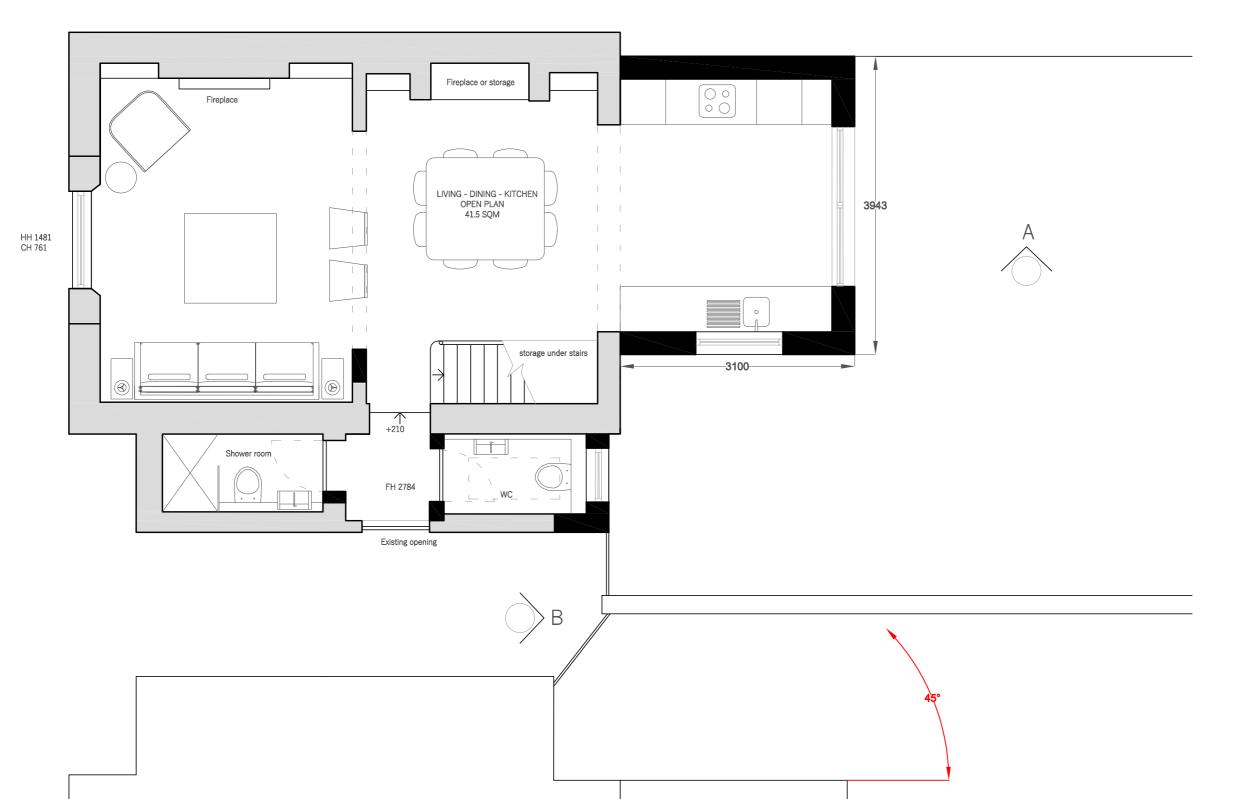

Renovation, infill side extension and rear extension

— DRAWING NUMBER

LS 02

1/50

M 1:50

0,5 1,0 1,5 2,0 [m]

MUROBLANCO LTD

11 Crucifix Lane
SE1 3JW
London

## \_\_\_PROJECT

Renovation, infill side extension and rear extension