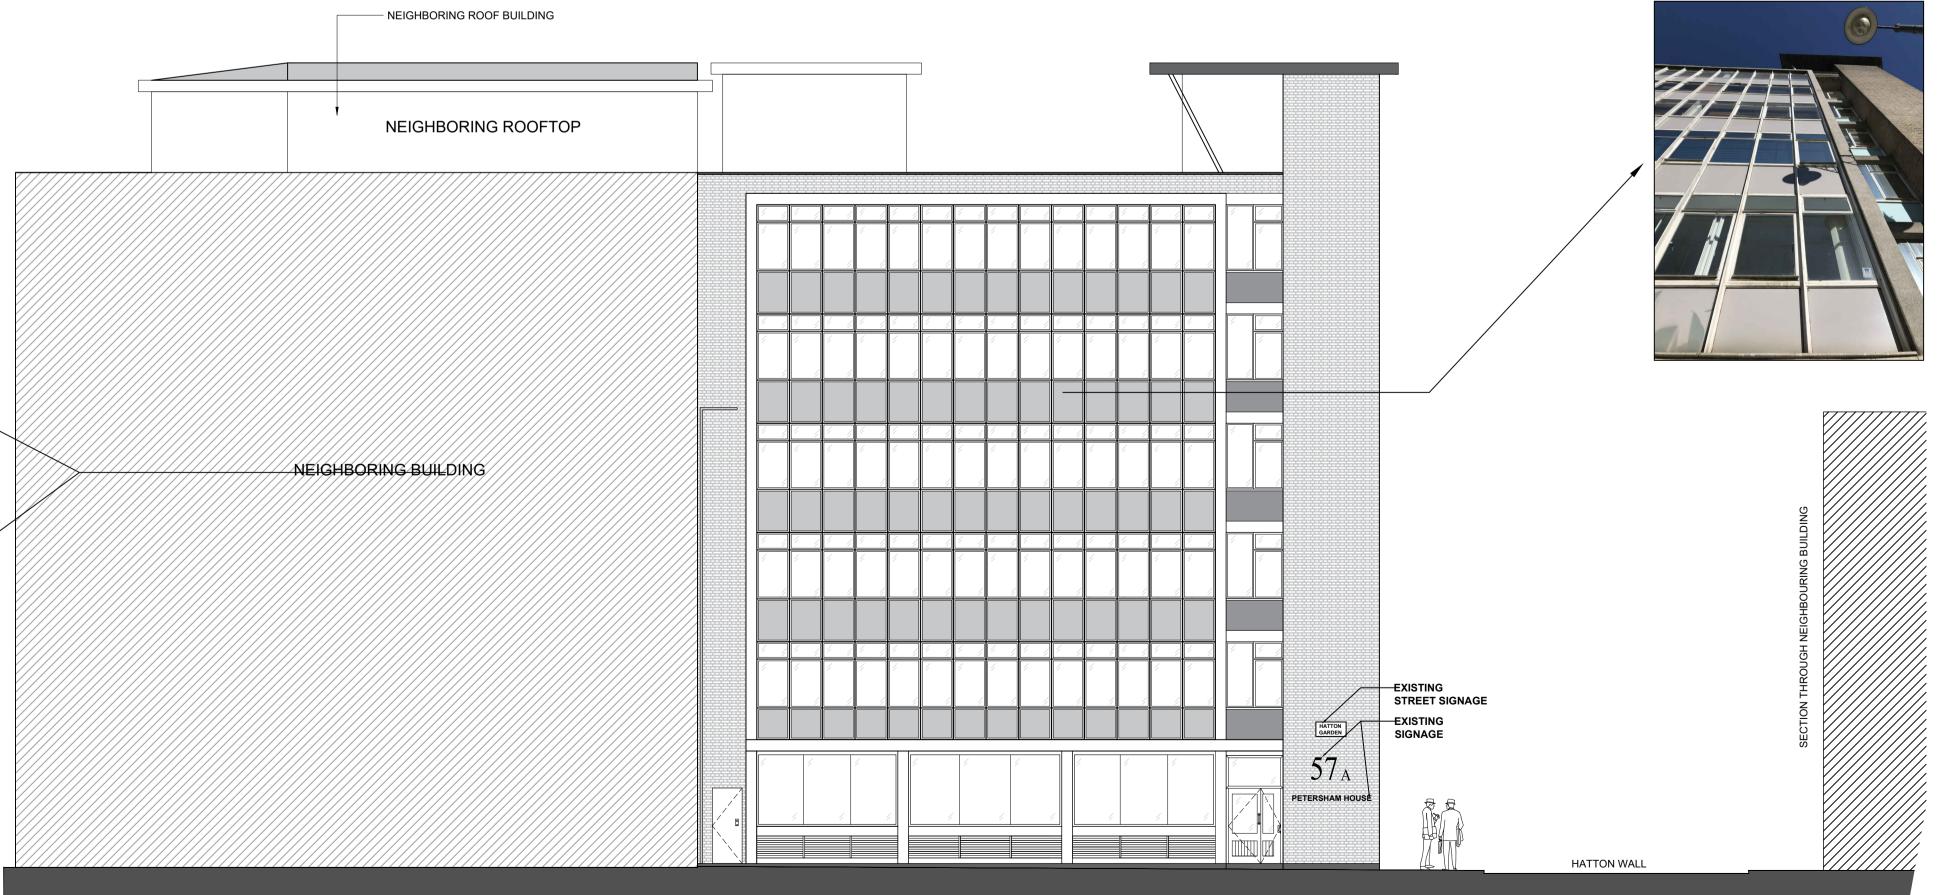

EXISTING GROUND & LOWER GROUND FLOOR PLAN
SCALE 1:100

A. EXISTING SW ELEVATION - HATTON GARDEN
SCALE 1:100

**B.EXISTING S/E ELEVATION - HATTON WALL** 

SCALE 1:100

PROPOSED GROUND & LOWER GROUND FLOOR PLAN
SCALE 1:100

STATUTORY REQUIREMENTS AND BRITISH STANDARDS.

SCALE 1:100

**DELAMINATING EXISTING WINDOWS** 

| E   | PLANNING                     | KE   | HW   | 04.11.19 |
|-----|------------------------------|------|------|----------|
| D   | PLANNING                     | KE   | HW   | 23.09.19 |
| С   | PLANNING                     | KE   | HW   | 19.09.19 |
| В   | LOGO ADDED - DRAFT TO CLIENT | HW   | HW   | 22.07.19 |
| Α   | PLANNING                     | EP   | EP   | 07/05/19 |
| -   | PLANNING                     | EP   | EP   | 07/05/19 |
| REV | DESCRIPTION                  | DRWN | CHKD | DATE     |