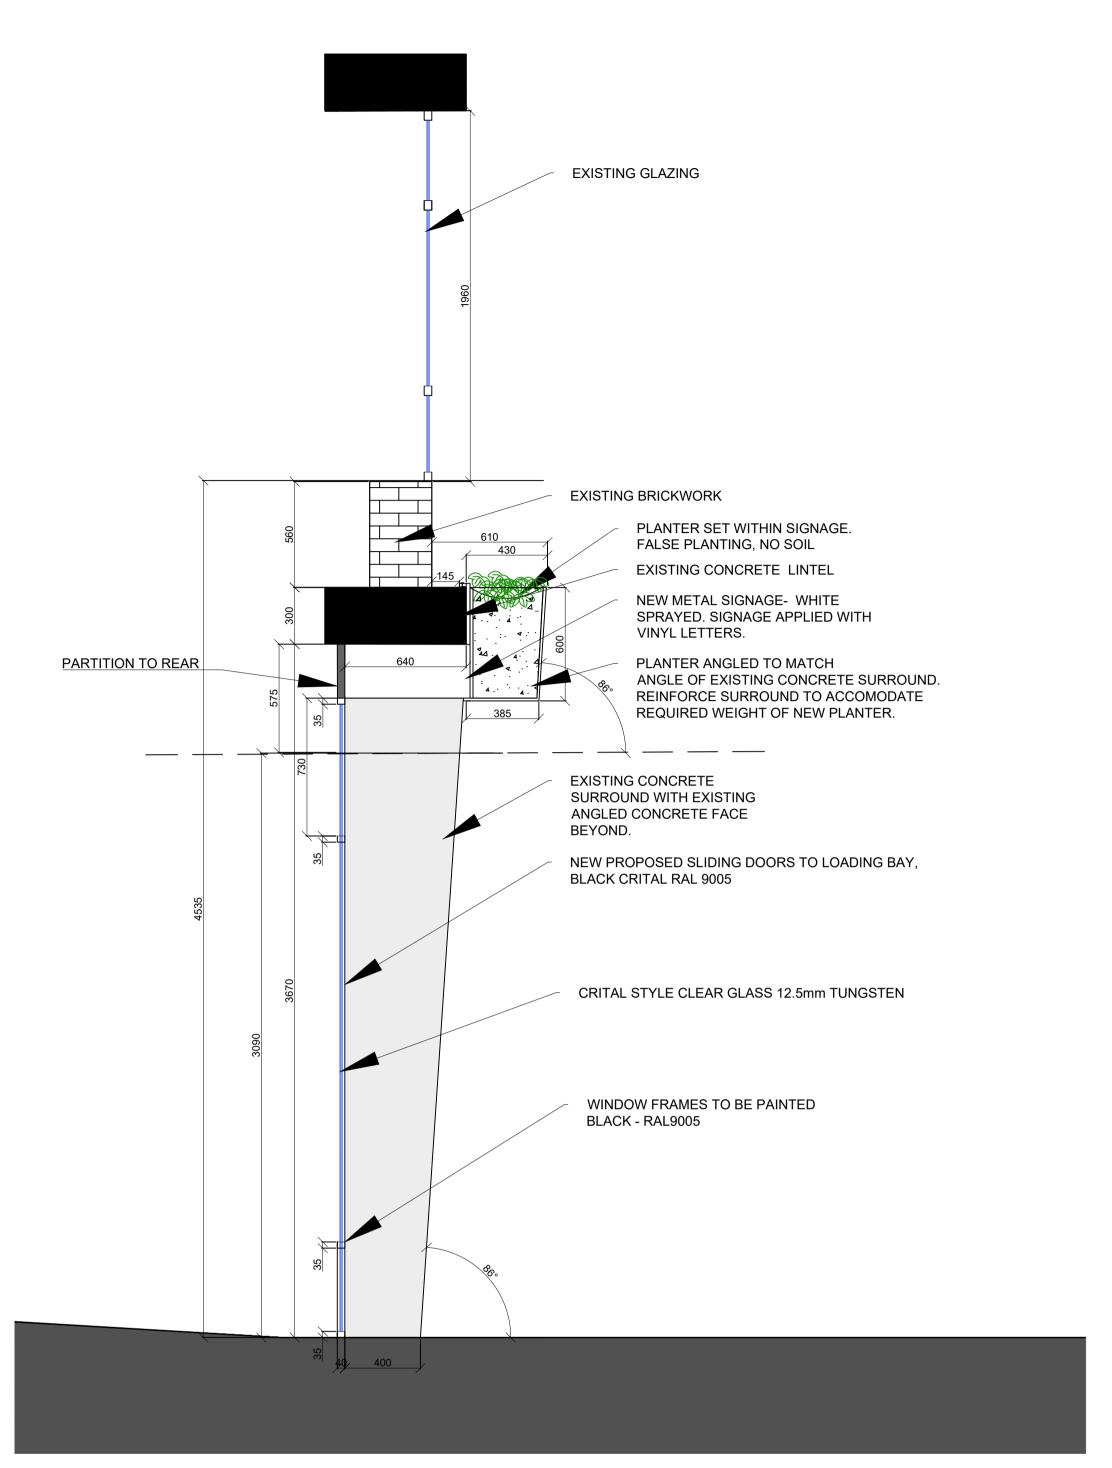

SECTION A-A SCALE 1:20

## **SECTION B-B**

SCALE 1:20

PROPOSED SE ELEVATION - HATTON WALL

SCALE 1:100

© COPYRIGHT OKTRA LTD

THIS DRAWING REMAINS THE COPYRIGHT OF OKTRA LTD, TO BE USED SOLELY FOR THE PROJECT AND INFORMATION AS TITLED. THIS DRAWING MUST NOT BE COPIED WITHOUT PRIOR WRITTEN CONSENT. CONTRACTORS ARE RESPONSIBLE FOR ENSURING ALL WORKS COMPLY WITH ALL RELEVANT STATUTORY REQUIREMENTS AND BRITISH STANDARDS.