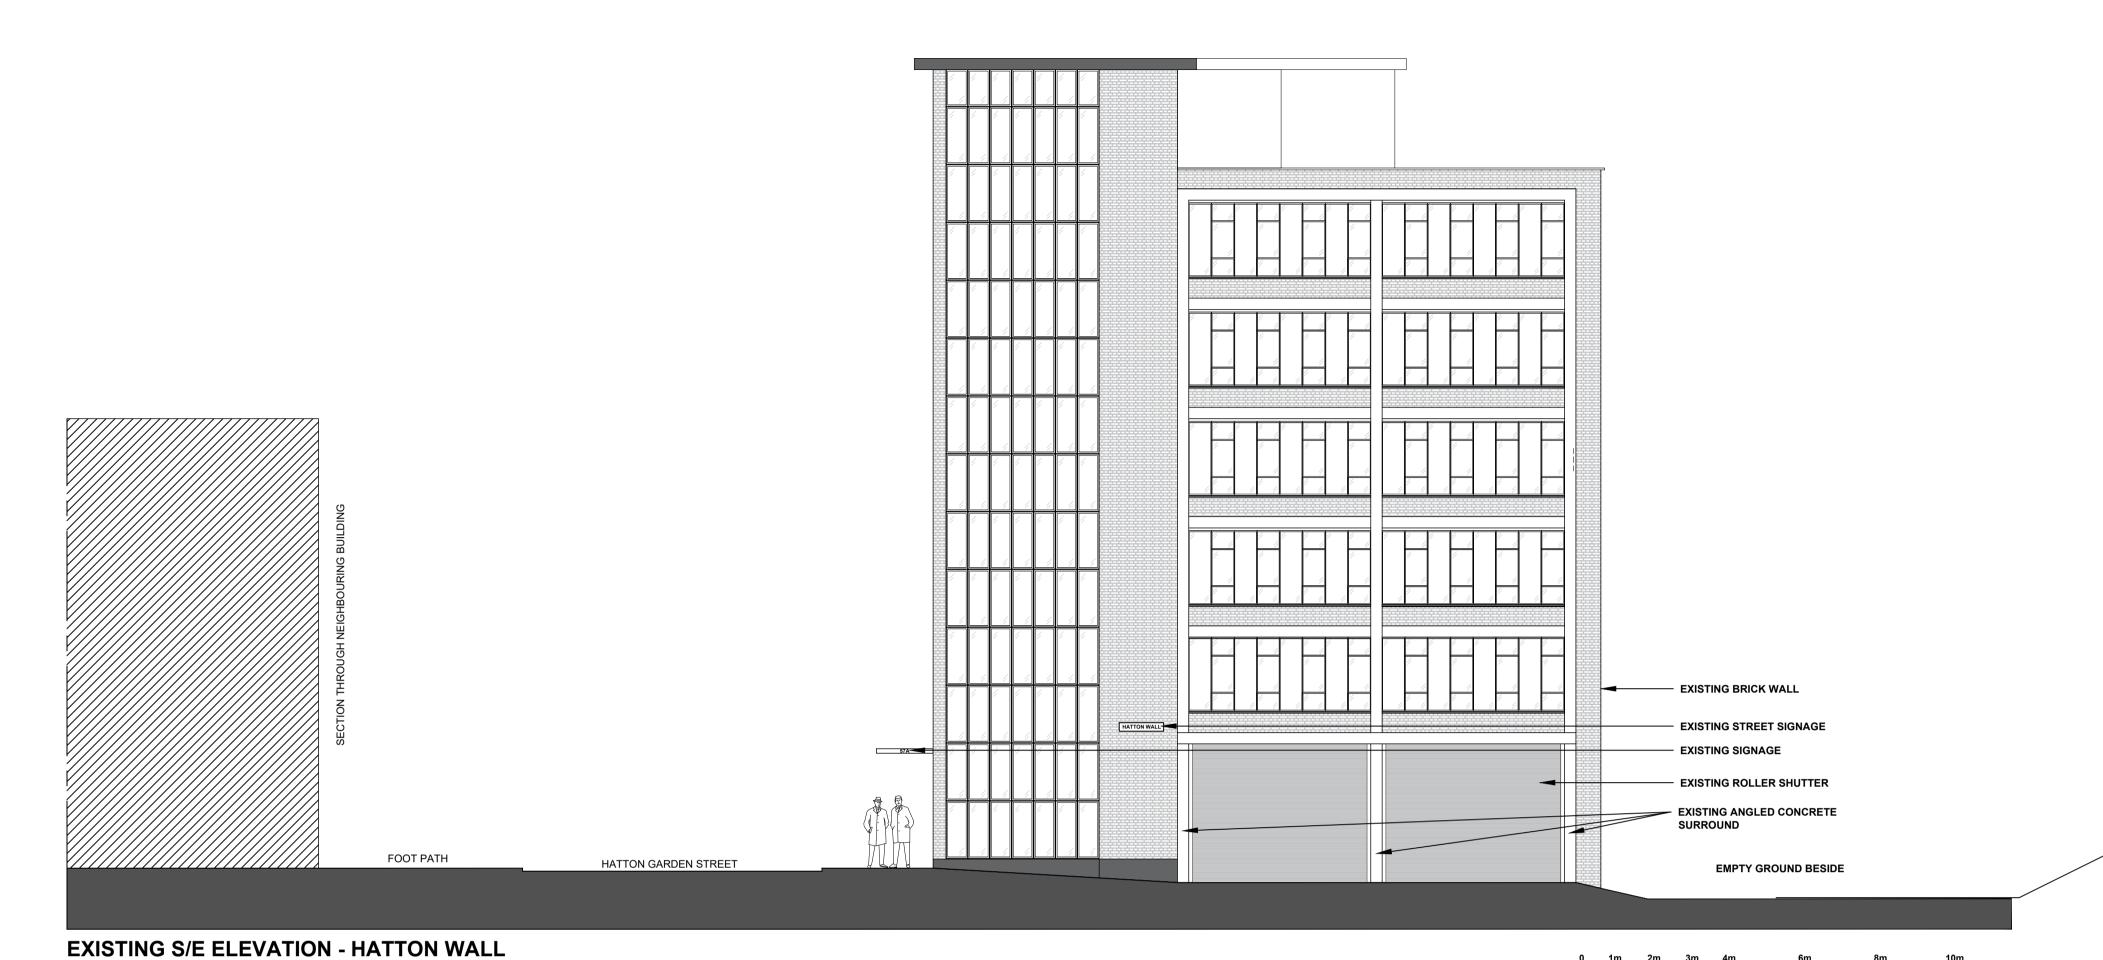

EXISTING GROUND & LOWER GROUND FLOOR PLAN
SCALE 1:100

A. EXISTING SW ELEVATION - HATTON GARDEN
SCALE 1:100

**B.EXISTING S/E ELEVATION - HATTON WALL** 

SCALE 1:100

PROPOSED GROUND & LOWER GROUND FLOOR PLAN
SCALE 1:100

STATUTORY REQUIREMENTS AND BRITISH STANDARDS.

SCALE 1:100

**DELAMINATING EXISTING WINDOWS** 

| E   | PLANNING                     | KE   | HW   | 04.11.19 |
|-----|------------------------------|------|------|----------|
| D   | PLANNING                     | KE   | HW   | 23.09.19 |
| С   | PLANNING                     | KE   | HW   | 19.09.19 |
| В   | LOGO ADDED - DRAFT TO CLIENT | HW   | HW   | 22.07.19 |
| Α   | PLANNING                     | EP   | EP   | 07/05/19 |
| -   | PLANNING                     | EP   | EP   | 07/05/19 |
| REV | DESCRIPTION                  | DRWN | CHKD | DATE     |