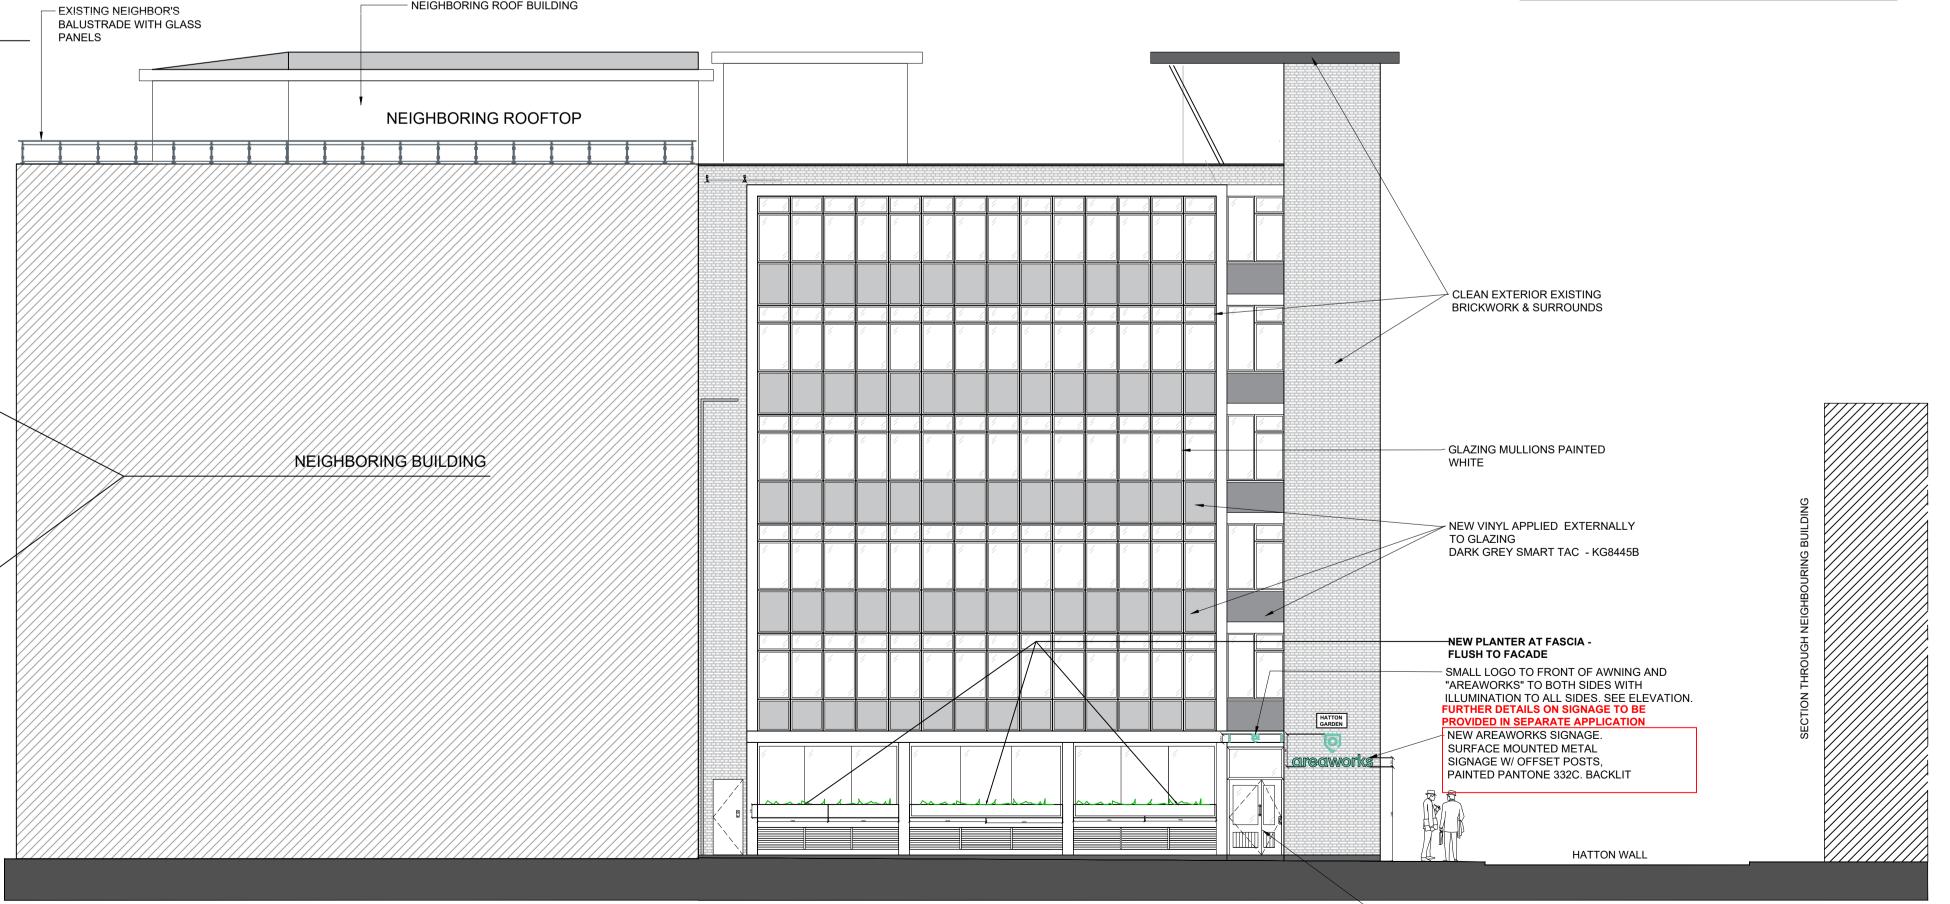

PROPOSED S/W ELEVATION - HATTON GARDEN
SCALE 1:100

PROPOSED SE ELEVATION - HATTON WALL

SCALE 1:100

© COPYRIGHT OKTRA LTD

THIS DRAWING REMAINS THE COPYRIGHT OF OKTRA LTD, TO BE USED SOLELY FOR THE PROJECT AND INFORMATION AS TITLED. THIS DRAWING MUST NOT BE COPIED WITHOUT PRIOR WRITTEN CONSENT. CONTRACTORS ARE RESPONSIBLE FOR ENSURING ALL WORKS COMPLY WITH ALL RELEVANT STATUTORY REQUIREMENTS AND BRITISH STANDARDS.

## **SECTION B-B**

SCALE 1:20

PROPOSED SE ELEVATION - HATTON WALL

SCALE 1:100

© COPYRIGHT OKTRA LTD

THIS DRAWING REMAINS THE COPYRIGHT OF OKTRA LTD, TO BE USED SOLELY FOR THE PROJECT AND INFORMATION AS TITLED. THIS DRAWING MUST NOT BE COPIED WITHOUT PRIOR WRITTEN CONSENT. CONTRACTORS ARE RESPONSIBLE FOR ENSURING ALL WORKS COMPLY WITH ALL RELEVANT STATUTORY REQUIREMENTS AND BRITISH STANDARDS.