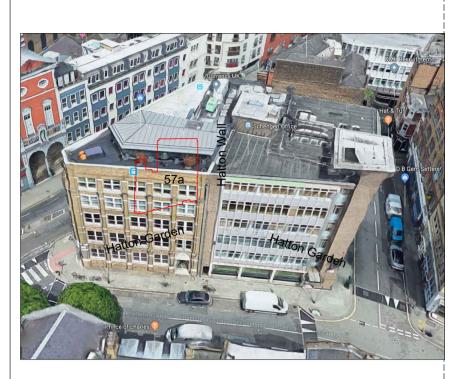

EXISTING GROUND & LOWER GROUND FLOOR PLAN
SCALE 1:100

A. EXISTING SW ELEVATION - HATTON GARDEN
SCALE 1:100

**B.EXISTING S/E ELEVATION - HATTON WALL** 

SCALE 1:100

PROPOSED GROUND & LOWER GROUND FLOOR PLAN
SCALE 1:100