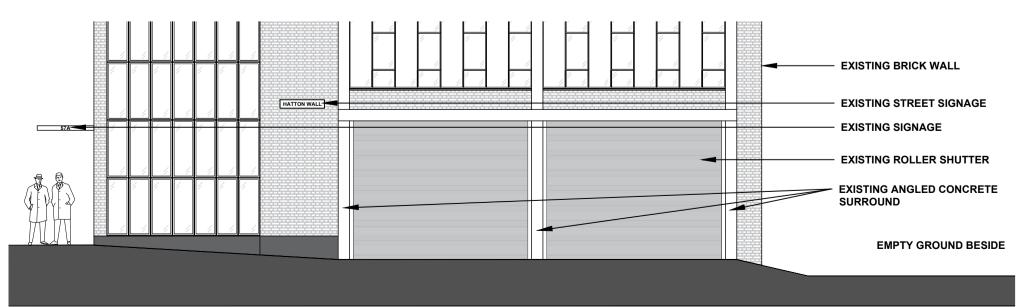

## **SECTION B-B**

SCALE 1:20

PROPOSED SE ELEVATION - HATTON WALL

SCALE 1:100

© COPYRIGHT OKTRA LTD

THIS DRAWING REMAINS THE COPYRIGHT OF OKTRA LTD, TO BE USED SOLELY FOR THE PROJECT AND INFORMATION AS TITLED. THIS DRAWING MUST NOT BE COPIED WITHOUT PRIOR WRITTEN CONSENT. CONTRACTORS ARE RESPONSIBLE FOR ENSURING ALL WORKS COMPLY WITH ALL RELEVANT STATUTORY REQUIREMENTS AND BRITISH STANDARDS.

STATUTORY REQUIREMENTS AND BRITISH STANDARDS.

SCALE 1:100

**DELAMINATING EXISTING WINDOWS** 

| E   | PLANNING                     | KE   | HW   | 04.11.19 |
|-----|------------------------------|------|------|----------|
| D   | PLANNING                     | KE   | HW   | 23.09.19 |
| С   | PLANNING                     | KE   | HW   | 19.09.19 |
| В   | LOGO ADDED - DRAFT TO CLIENT | HW   | HW   | 22.07.19 |
| Α   | PLANNING                     | EP   | EP   | 07/05/19 |
| -   | PLANNING                     | EP   | EP   | 07/05/19 |
| REV | DESCRIPTION                  | DRWN | CHKD | DATE     |