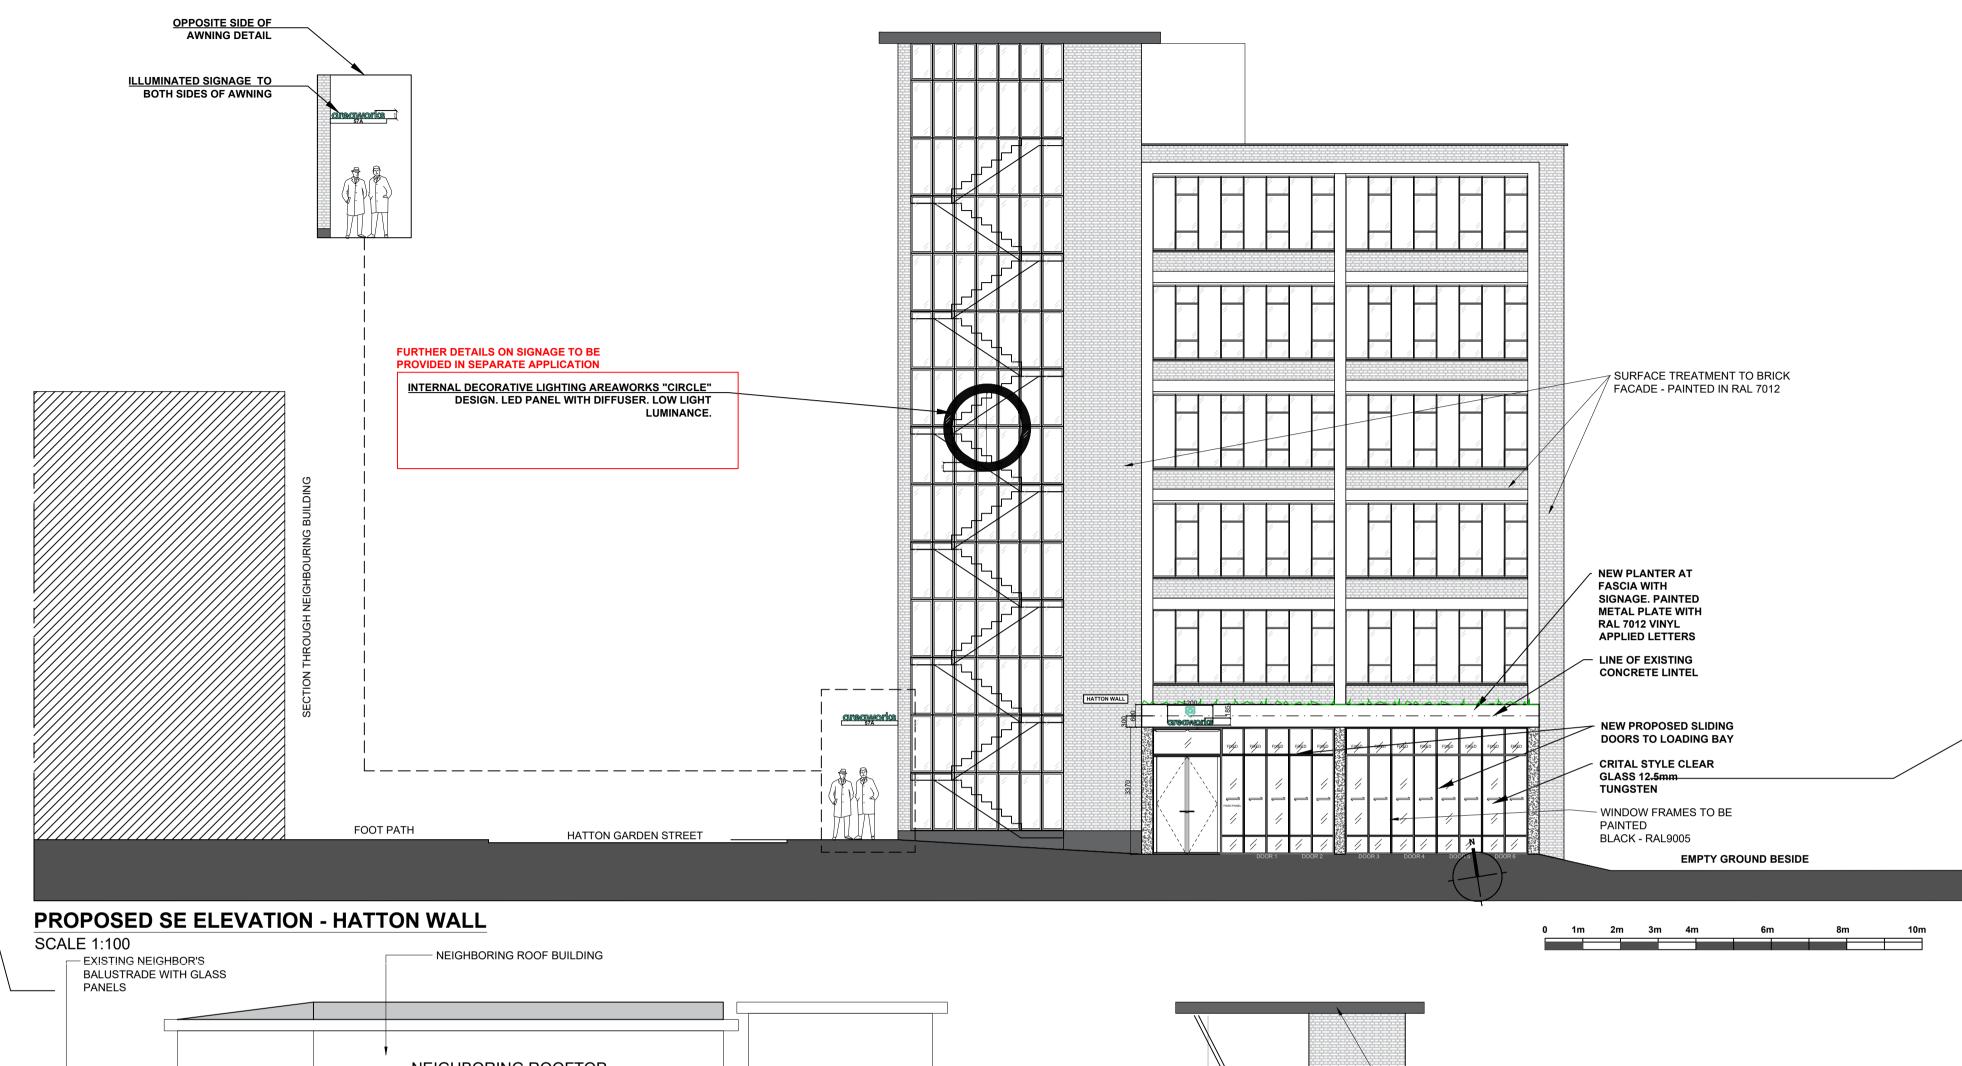

PROPOSED S/W ELEVATION - HATTON GARDEN
SCALE 1:100

PROPOSED SE ELEVATION - HATTON WALL

SCALE 1:100

© COPYRIGHT OKTRA LTD

THIS DRAWING REMAINS THE COPYRIGHT OF OKTRA LTD, TO BE USED SOLELY FOR THE PROJECT AND INFORMATION AS TITLED. THIS DRAWING MUST NOT BE COPIED WITHOUT PRIOR WRITTEN CONSENT. CONTRACTORS ARE RESPONSIBLE FOR ENSURING ALL WORKS COMPLY WITH ALL RELEVANT STATUTORY REQUIREMENTS AND BRITISH STANDARDS.

## **SECTION B-B**

SCALE 1:20

PROPOSED SE ELEVATION - HATTON WALL

SCALE 1:100

© COPYRIGHT OKTRA LTD

THIS DRAWING REMAINS THE COPYRIGHT OF OKTRA LTD, TO BE USED SOLELY FOR THE PROJECT AND INFORMATION AS TITLED. THIS DRAWING MUST NOT BE COPIED WITHOUT PRIOR WRITTEN CONSENT. CONTRACTORS ARE RESPONSIBLE FOR ENSURING ALL WORKS COMPLY WITH ALL RELEVANT STATUTORY REQUIREMENTS AND BRITISH STANDARDS.