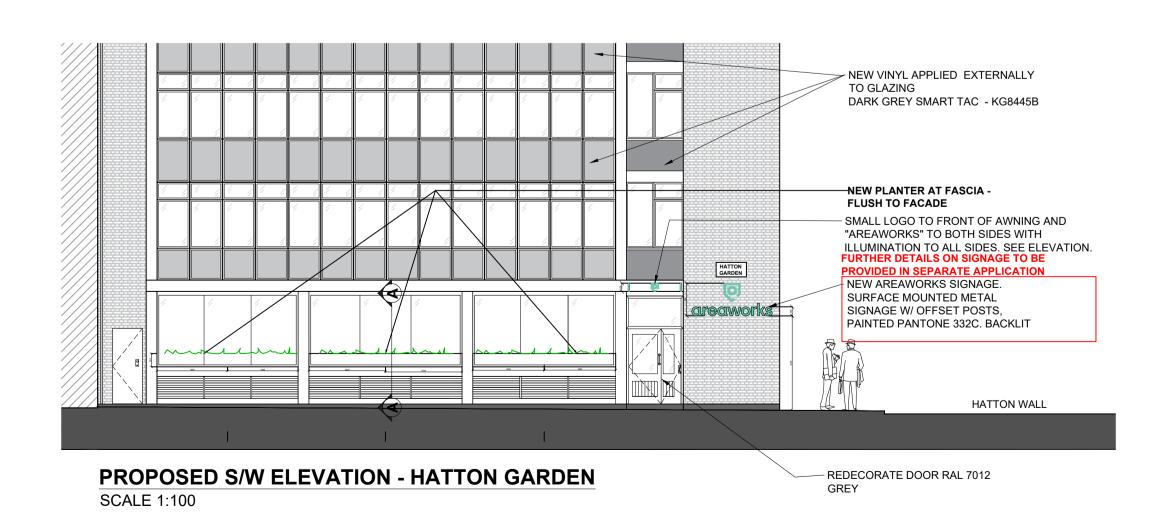

PROPOSED S/W ELEVATION - HATTON GARDEN
SCALE 1:100

PROPOSED SE ELEVATION - HATTON WALL

SCALE 1:100

© COPYRIGHT OKTRA LTD

THIS DRAWING REMAINS THE COPYRIGHT OF OKTRA LTD, TO BE USED SOLELY FOR THE PROJECT AND INFORMATION AS TITLED. THIS DRAWING MUST NOT BE COPIED WITHOUT PRIOR WRITTEN CONSENT. CONTRACTORS ARE RESPONSIBLE FOR ENSURING ALL WORKS COMPLY WITH ALL RELEVANT STATUTORY REQUIREMENTS AND BRITISH STANDARDS.

oktra.co.uk

oktra

SCALE 1:100

PROPOSED S/W ELEVATION - HATTON GARDEN

SCALE 1:100

REDECORATE DOOR RAL 7012

© COPYRIGHT OKTRA LTD

THIS DRAWING REMAINS THE COPYRIGHT OF OKTRA LTD, TO BE USED SOLELY FOR THE PROJECT AND INFORMATION AS TITLED. THIS DRAWING MUST NOT BE COPIED WITHOUT PRIOR WRITTEN CONSENT. CONTRACTORS ARE RESPONSIBLE FOR ENSURING ALL WORKS COMPLY WITH ALL RELEVANT STATUTORY REQUIREMENTS AND BRITISH STANDARDS.