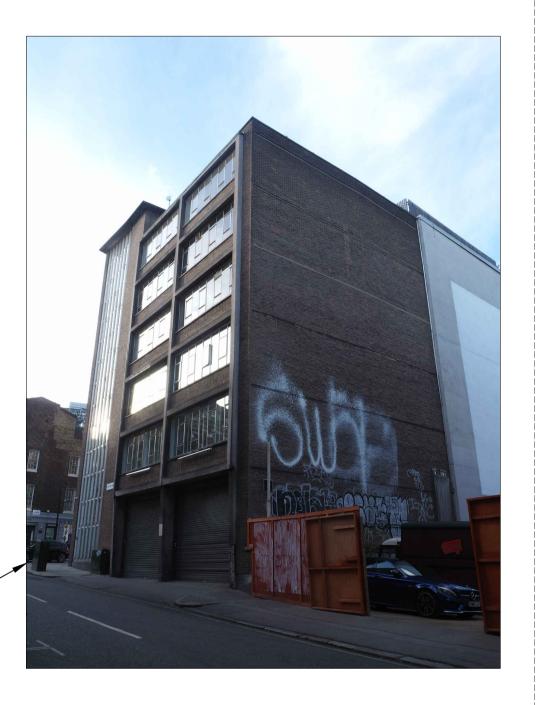

STATUTORY REQUIREMENTS AND BRITISH STANDARDS.

SCALE 1:100

**DELAMINATING EXISTING WINDOWS** 

| E   | PLANNING                     | KE   | HW   | 04.11.19 |
|-----|------------------------------|------|------|----------|
| D   | PLANNING                     | KE   | HW   | 23.09.19 |
| С   | PLANNING                     | KE   | HW   | 19.09.19 |
| В   | LOGO ADDED - DRAFT TO CLIENT | HW   | HW   | 22.07.19 |
| Α   | PLANNING                     | EP   | EP   | 07/05/19 |
| -   | PLANNING                     | EP   | EP   | 07/05/19 |
| REV | DESCRIPTION                  | DRWN | CHKD | DATE     |