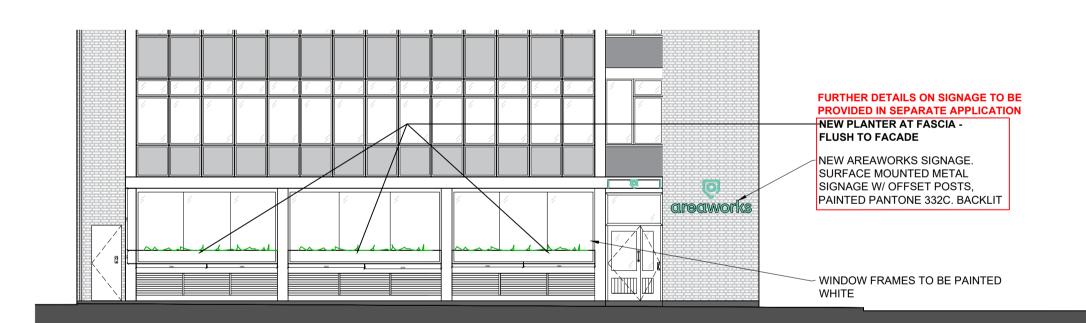

PROPOSED S/W ELEVATION - HATTON GARDEN
SCALE 1:100

PROPOSED SE ELEVATION - HATTON WALL

SCALE 1:100

© COPYRIGHT OKTRA LTD

THIS DRAWING REMAINS THE COPYRIGHT OF OKTRA LTD, TO BE USED SOLELY FOR THE PROJECT AND INFORMATION AS TITLED. THIS DRAWING MUST NOT BE COPIED WITHOUT PRIOR WRITTEN CONSENT. CONTRACTORS ARE RESPONSIBLE FOR ENSURING ALL WORKS COMPLY WITH ALL RELEVANT STATUTORY REQUIREMENTS AND BRITISH STANDARDS.

oktra.co.uk

oktra

SCALE 1:100

PROPOSED S/W ELEVATION - HATTON GARDEN

SCALE 1:100

REDECORATE DOOR RAL 7012

© COPYRIGHT OKTRA LTD

THIS DRAWING REMAINS THE COPYRIGHT OF OKTRA LTD, TO BE USED SOLELY FOR THE PROJECT AND INFORMATION AS TITLED. THIS DRAWING MUST NOT BE COPIED WITHOUT PRIOR WRITTEN CONSENT. CONTRACTORS ARE RESPONSIBLE FOR ENSURING ALL WORKS COMPLY WITH ALL RELEVANT STATUTORY REQUIREMENTS AND BRITISH STANDARDS.