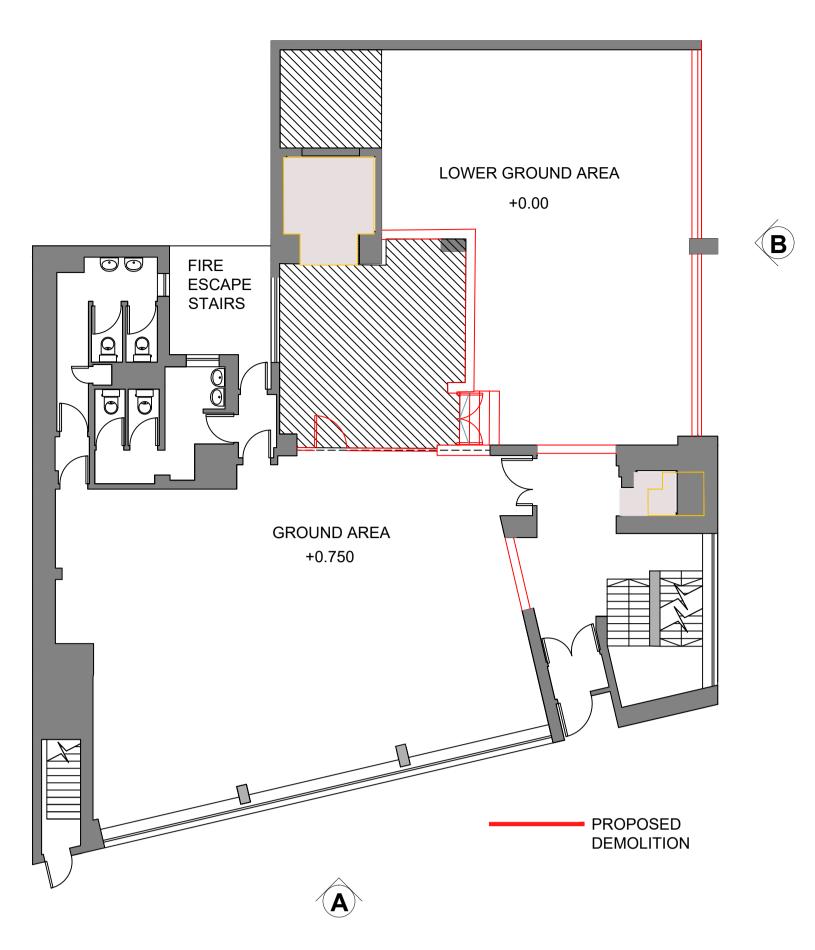

EXISTING GROUND & LOWER GROUND FLOOR PLAN
SCALE 1:100

A. EXISTING SW ELEVATION - HATTON GARDEN
SCALE 1:100

**B.EXISTING S/E ELEVATION - HATTON WALL** 

SCALE 1:100

PROPOSED GROUND & LOWER GROUND FLOOR PLAN
SCALE 1:100