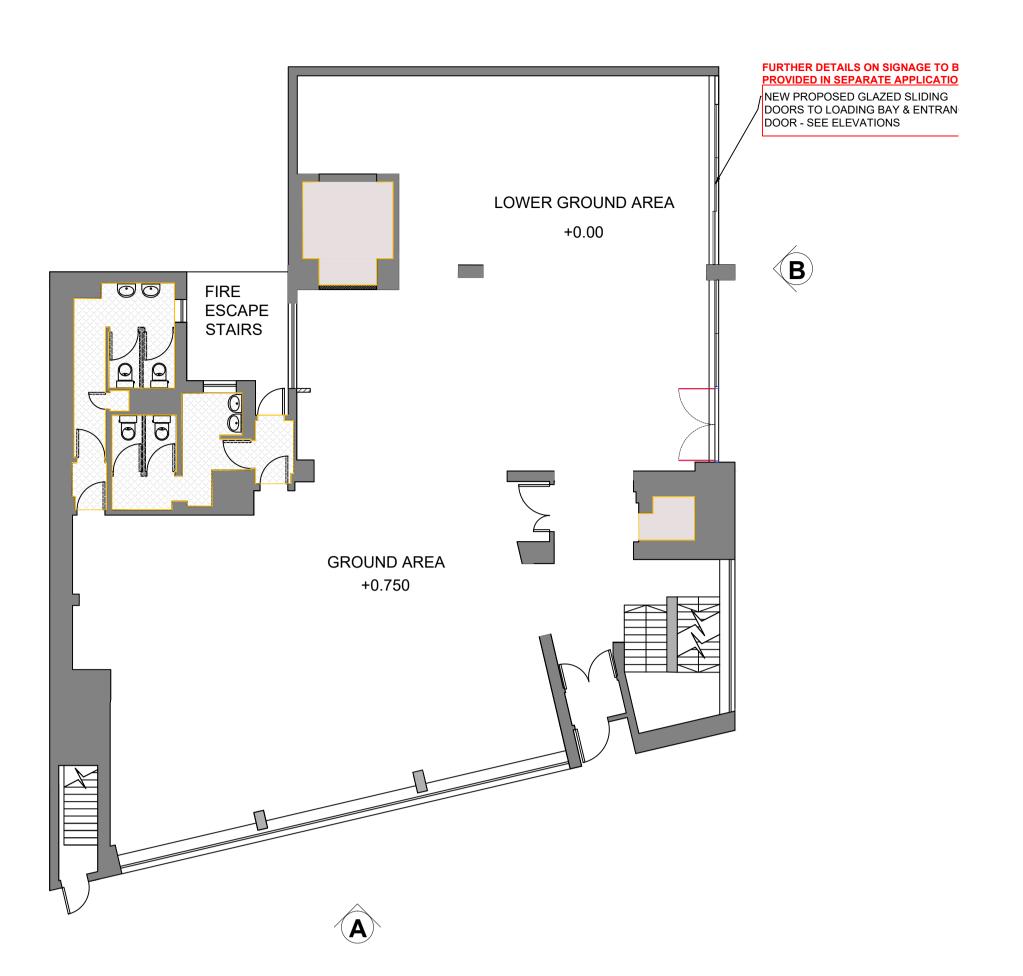

EXISTING GROUND & LOWER GROUND FLOOR PLAN
SCALE 1:100

A. EXISTING SW ELEVATION - HATTON GARDEN
SCALE 1:100

**B.EXISTING S/E ELEVATION - HATTON WALL** 

SCALE 1:100

PROPOSED GROUND & LOWER GROUND FLOOR PLAN
SCALE 1:100