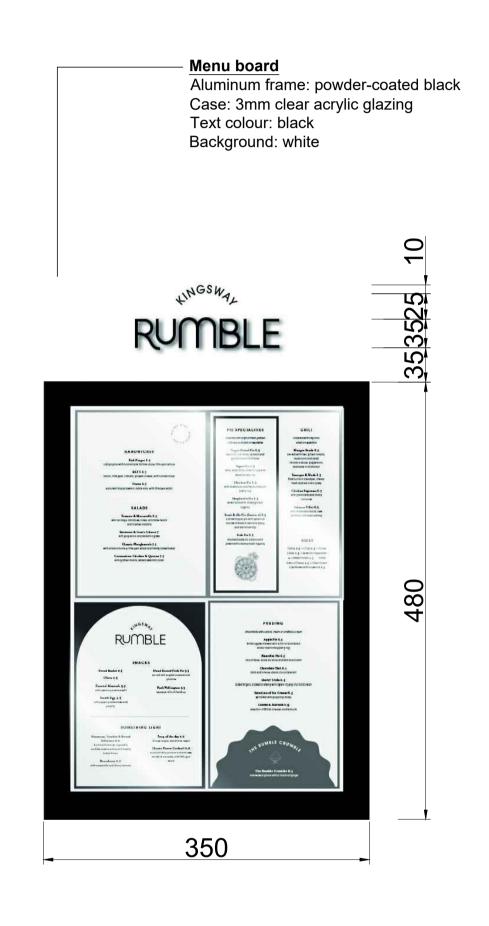

 03
 Reference picture

2

 $\vdash$ 

GENERAL NOTES

Do not scale from drawings. To be read in conjunction with all relevant Architects', Services and Structural Engineers' drawings. All dimensions to be checked on site. Errors to be reported immediately to the Architect.