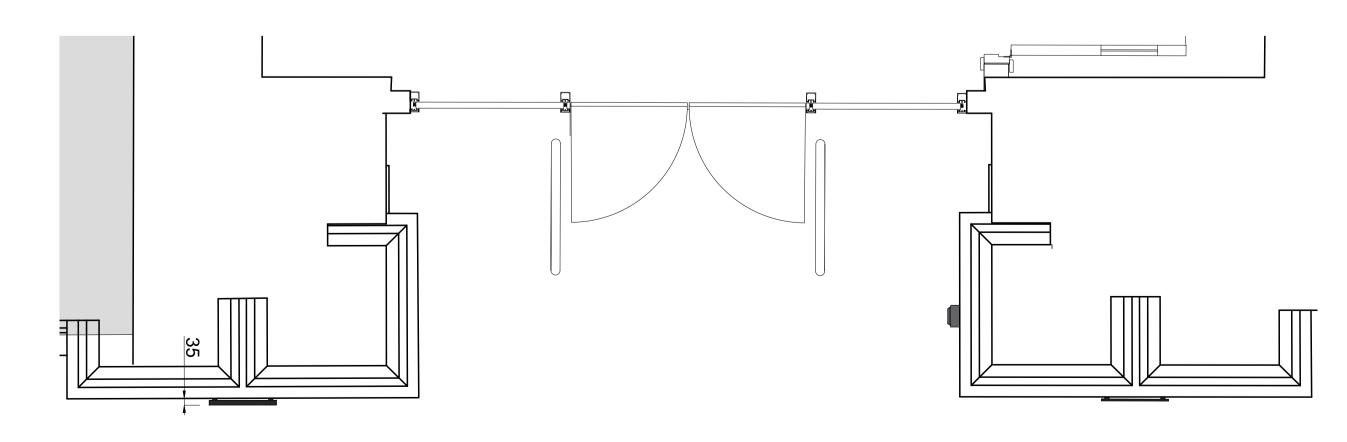

dD05 Assembly detail: Proposed Kingsway Entrance 01 Detailed elevation (scale 1/20)

dD05 Assembly detail: Proposed Kingsway Entrance 02 Detailed plan (scale 1/20)

------

 dD05
 Assembly detail: Proposed Kingsway Entrance