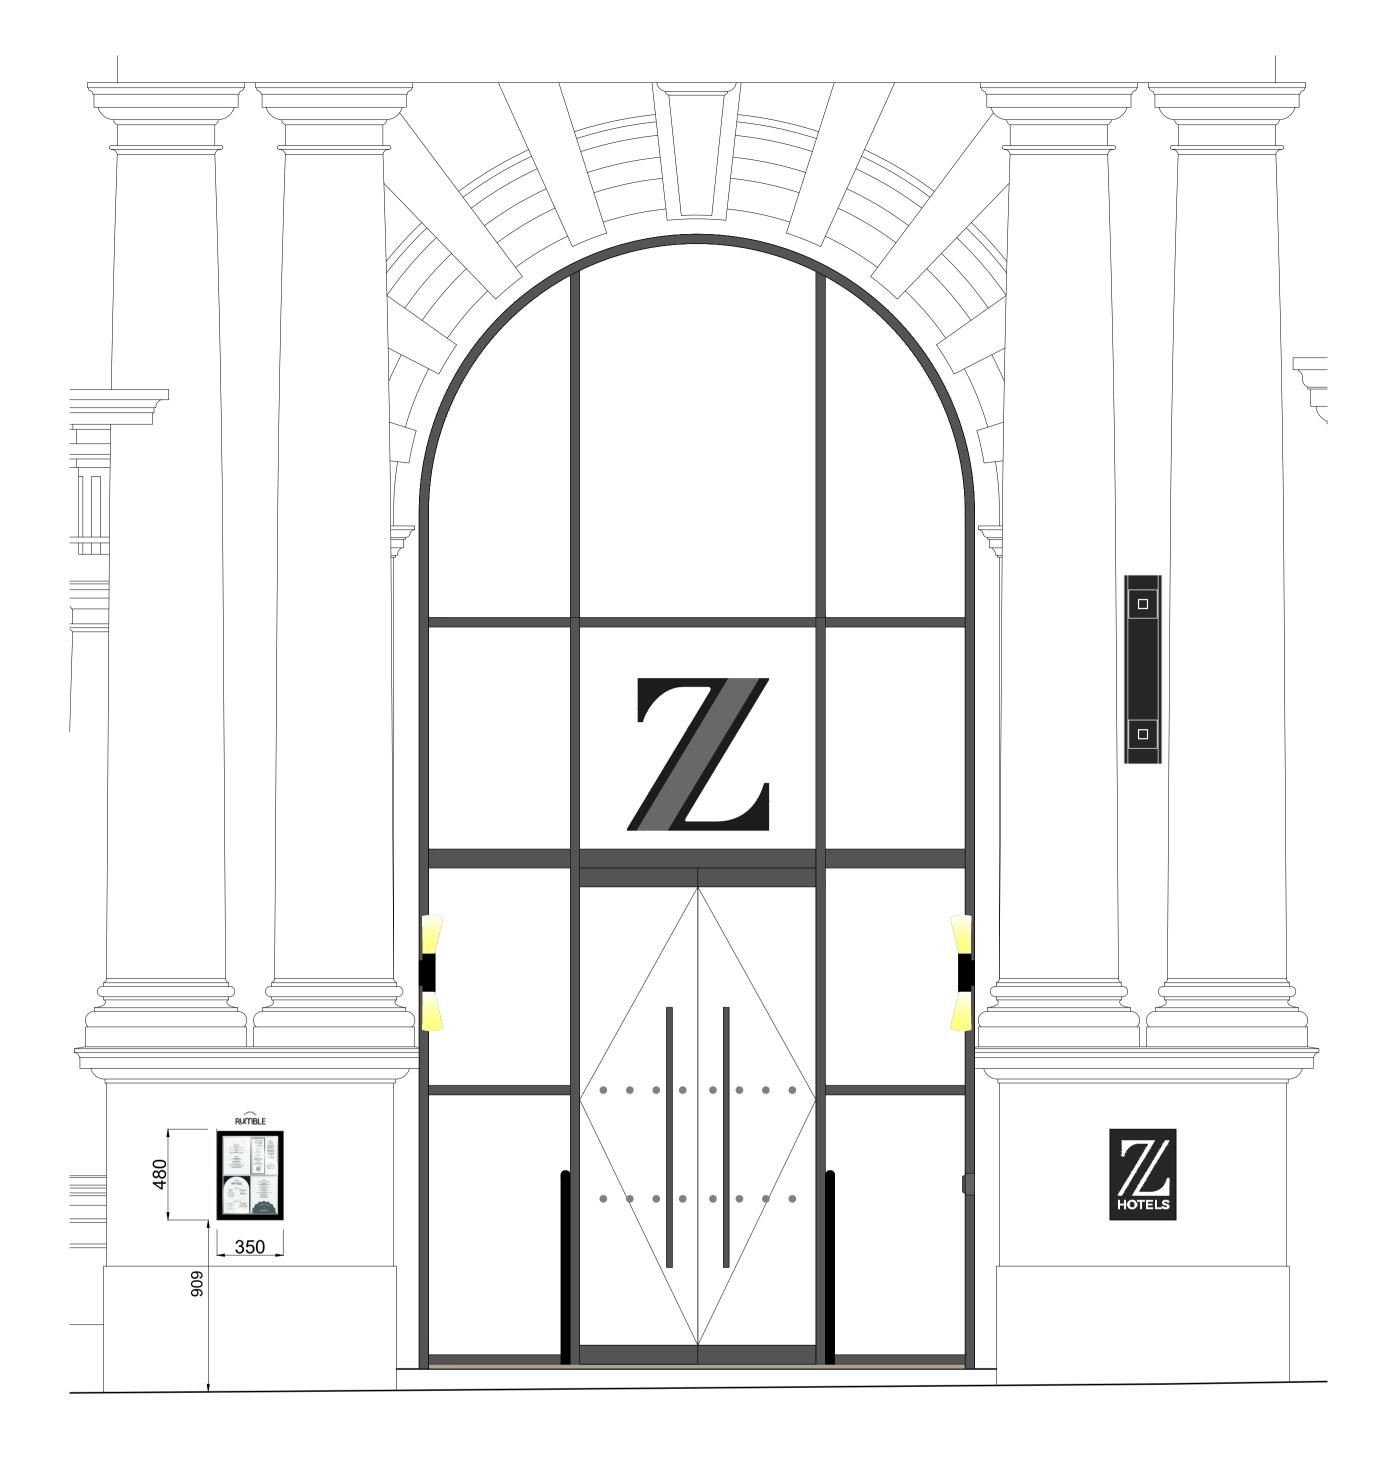

dD05 Assembly detail: Proposed Kingsway Entrance 01 Detailed elevation (scale 1/20)

dD05 Assembly detail: Proposed Kingsway Entrance 02 Detailed plan (scale 1/20)

------

 dD05
 Assembly detail: Proposed Kingsway Entrance

<u>4 5</u> <u>tiper her her her her her her</u> 

dD05 Assembly detail: Kingsway Entrance

04 Main front elevation

| P2   | 22.01.2020 | For Planning | MS | PA |
|------|------------|--------------|----|----|
| P1   | 02.12.2019 | For Planning | MS | PA |
| Rev. | Date       | Description  | DB | СВ |