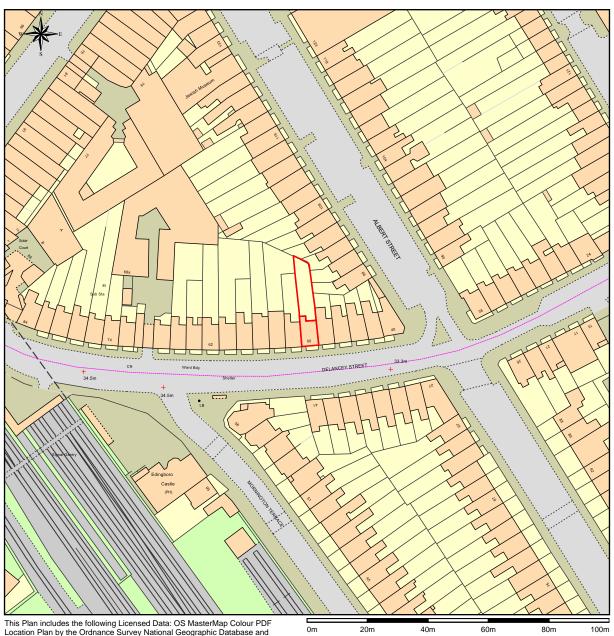

## 50b Delancey Street, London, N1 7RY

This Plan includes the following Licensed Data: OS MasterMap Colour PDF Location Plan by the Ordnance Survey National Geographic Database and incorporating surveyed revision available at the date of production. Reproduction in whole or in part is prohibited without the prior permission of Ordnance Survey. The representation of a road, track or path is no evidence of a right of way. The representation of features, as lines is no evidence of a property boundary. © Crown copyright and database rights, 2018. Ordnance Survey 0100031673

Scale: 1:1250, paper size: A4