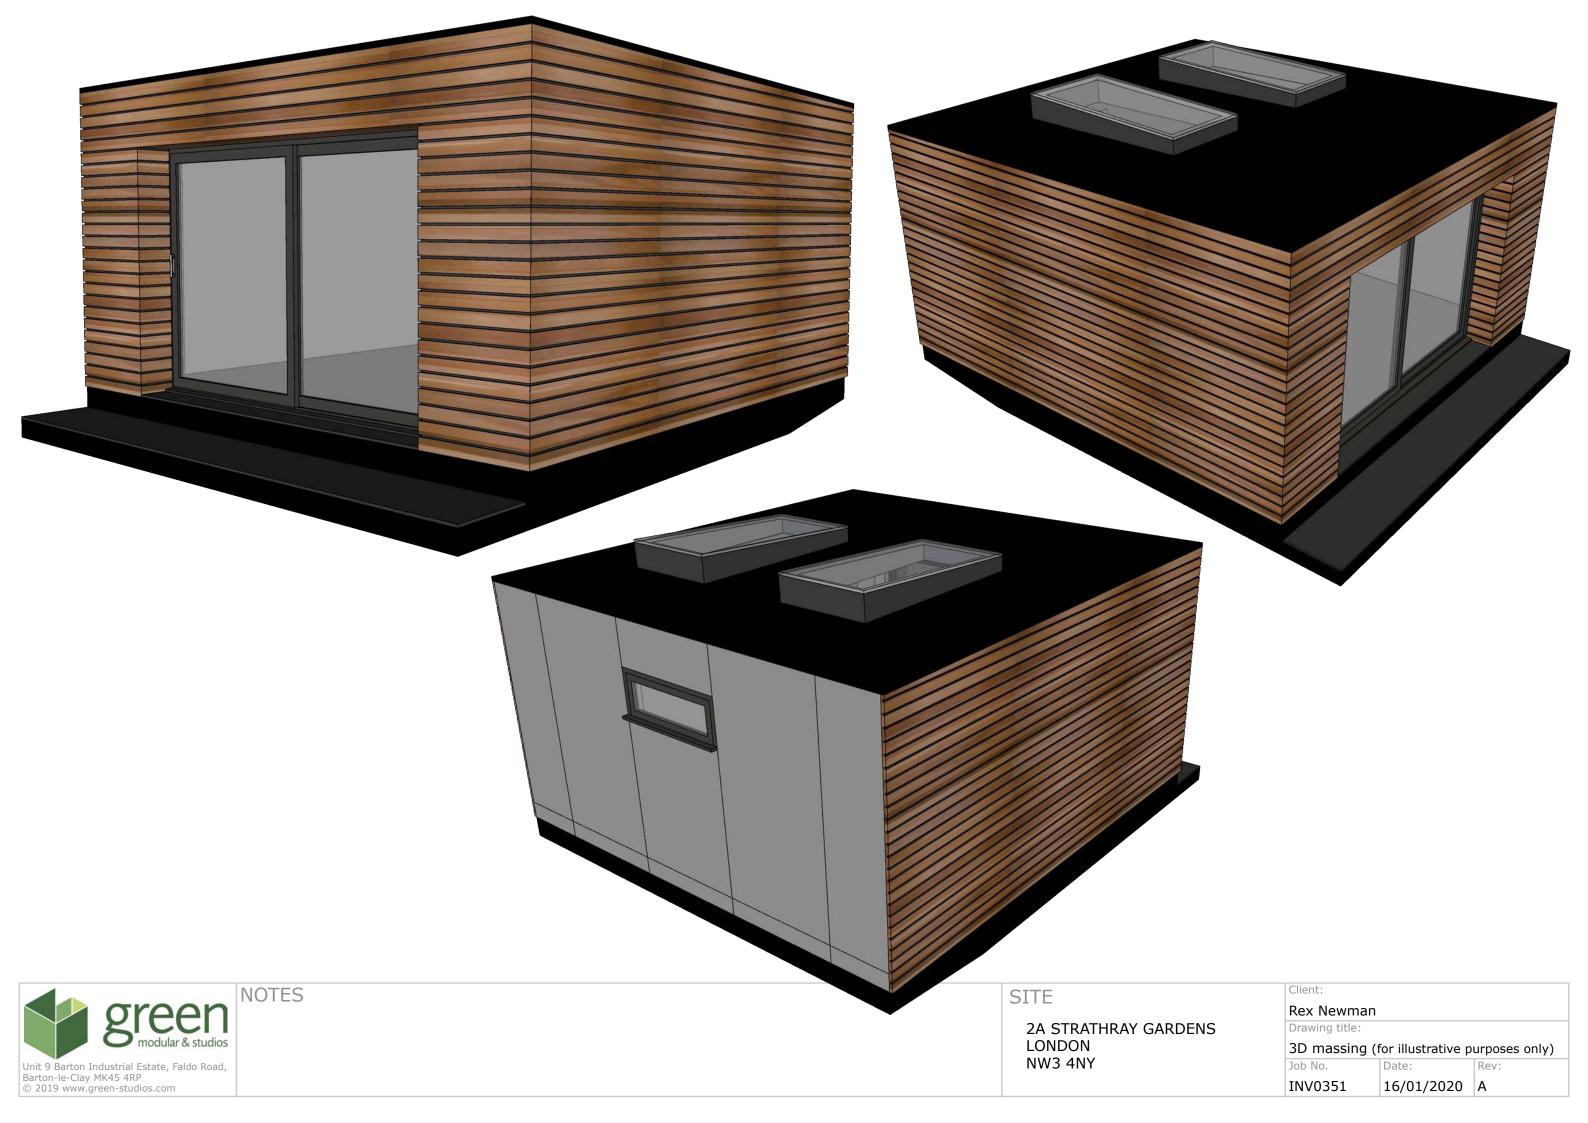

PROPOSED RIGHT (N) ELEVATION

scale: 1:50

METRIC SCALE BAR

NOTES

Roofing: Black EPDM single ply membrane finished into black GRP roof edge trims with black PVCu square line guttering

Cladding: Horizontal 90mm open-board Western Red Cedar to all elevations
Joinery: Windows and doors powder-coated aluminium finished in RAL 7016 (Anthracite Grey)

## NOTES

Roofing: Black EPDM single ply membrane finished into black GRP roof edge trims with black PVCu square line guttering

Cladding: Horizontal 90mm open-board Western Red Cedar to all elevations

Joinery: Windows and doors powder-coated aluminium finished in RAL 7016 (Anthracite Grey)