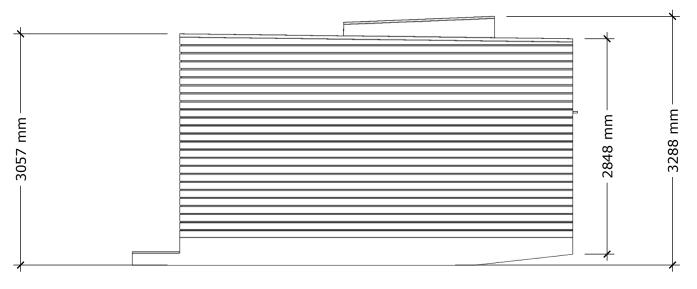

# PROPOSED TRUE RIGHT (N) ELEVATION scale: 1:50

PROPOSED RIGHT (N) ELEVATION

scale: 1:50

METRIC SCALE BAR

NOTES

Roofing: Black EPDM single ply membrane finished into black GRP roof edge trims with black PVCu square line guttering

Cladding: Horizontal 90mm open-board Western Red Cedar to all elevations
Joinery: Windows and doors powder-coated aluminium finished in RAL 7016 (Anthracite Grey)

## NOTES

Roofing: Black EPDM single ply membrane finished into black GRP roof edge trims with black PVCu square line guttering

Cladding: Horizontal 90mm open-board Western Red Cedar to all elevations

Joinery: Windows and doors powder-coated aluminium finished in RAL 7016 (Anthracite Grey)