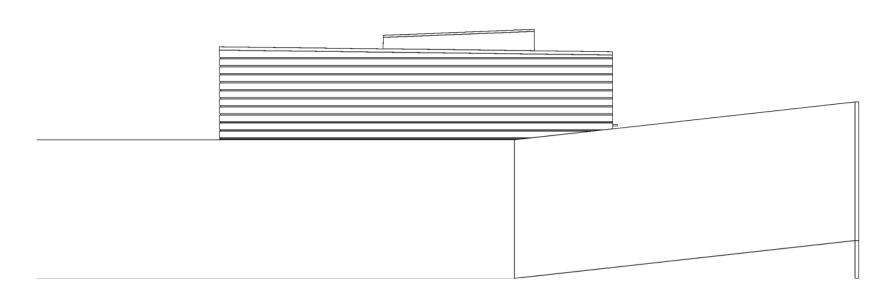

## PROPOSED TRUE FRONT (E) ELEVATION scale: 1:50

# PROPOSED TRUE REAR (W) ELEVATION scale: 1:50