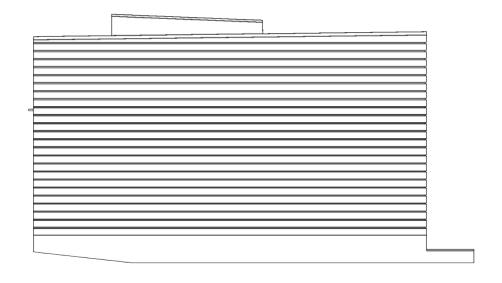

PROPOSED RIGHT (N) ELEVATION

scale: 1:50

METRIC SCALE BAR





NOTES

Roofing: Black EPDM single ply membrane finished into black GRP roof edge trims with black PVCu square line guttering

Cladding: Horizontal 90mm open-board Western Red Cedar to all elevations
Joinery: Windows and doors powder-coated aluminium finished in RAL 7016 (Anthracite Grey)

SITE

2A STRATHRAY GARDENS LONDON NW3 4NY

| Client:        |          |      |  |  |  |
|----------------|----------|------|--|--|--|
| Rex Newman     |          |      |  |  |  |
| Drawing title: |          |      |  |  |  |
| Elevations     |          |      |  |  |  |
| Job No.        | Date:    | Rev: |  |  |  |
| INV0351        | 16/01/20 | 20 A |  |  |  |

Unit 9 Barton Industrial Estate, Faldo Road, Barton-le-Clay MK45 4RP