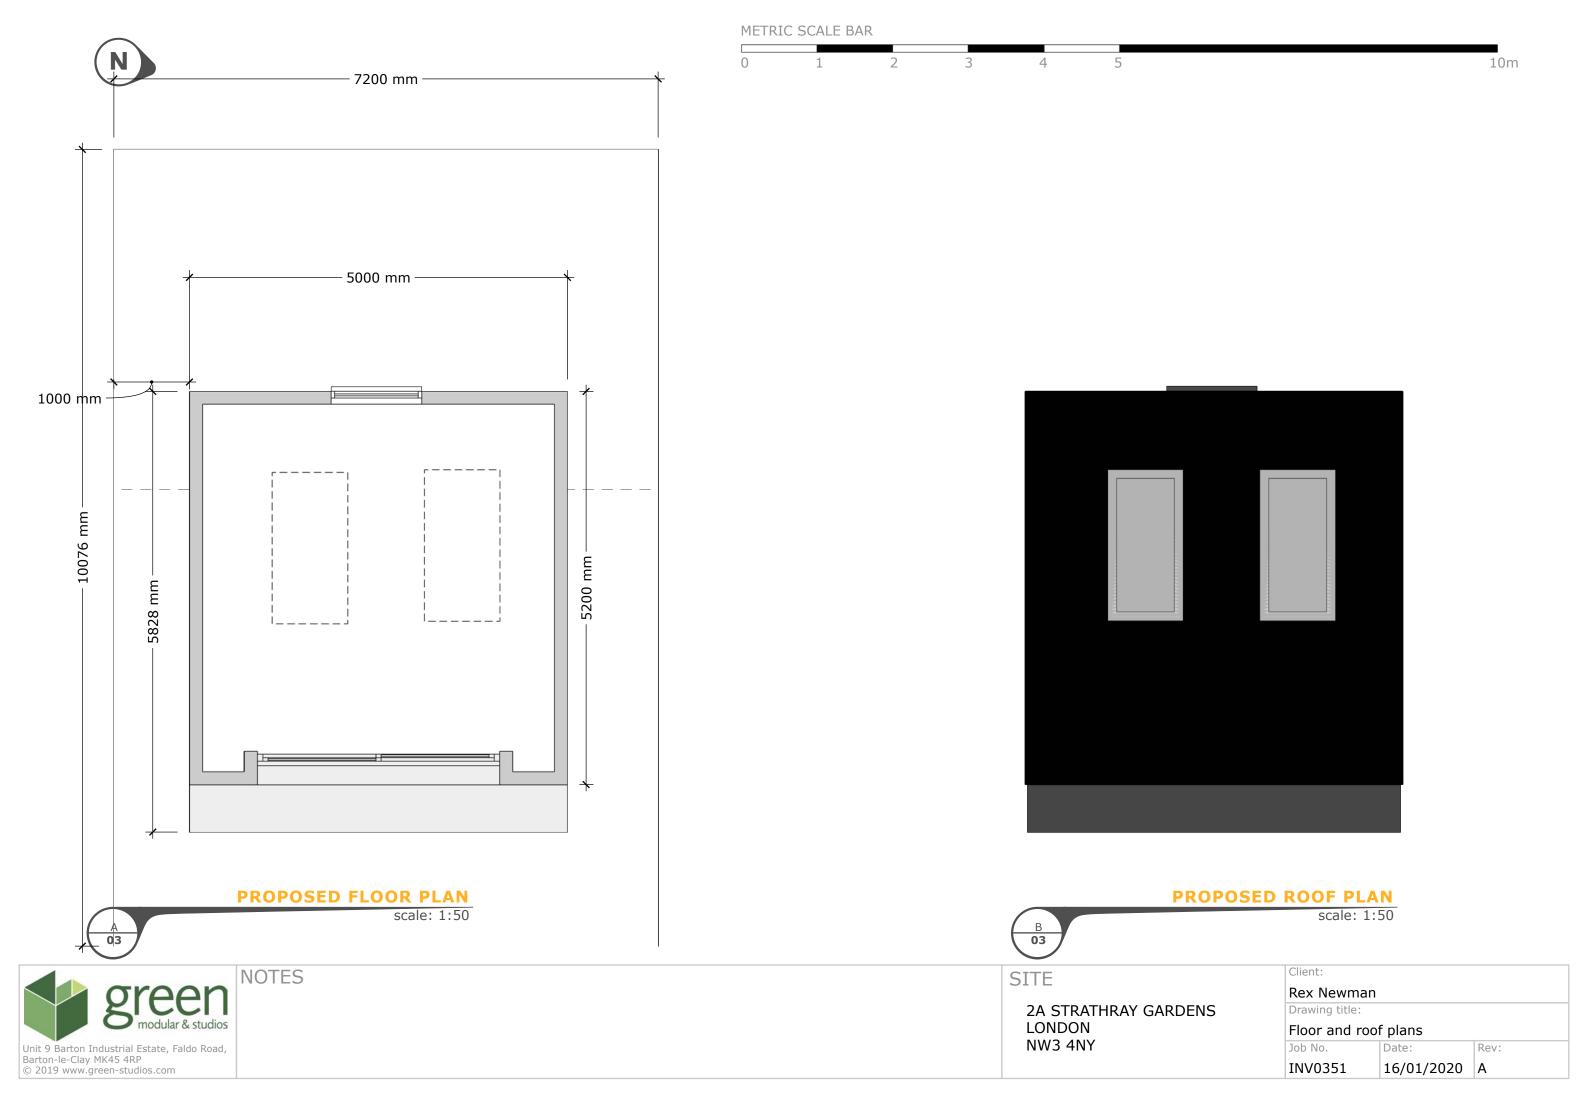

## SITE

2A STRATHRAY GARDENS LONDON NW3 4NY

|  | Client:                   |            |      |  |  |  |
|--|---------------------------|------------|------|--|--|--|
|  | Rex Newman                | Rex Newman |      |  |  |  |
|  | Drawing title: Elevations |            |      |  |  |  |
|  |                           |            |      |  |  |  |
|  | Job No.                   | Date:      | Rev: |  |  |  |
|  | INV0351                   | 16/01/2020 | Α    |  |  |  |