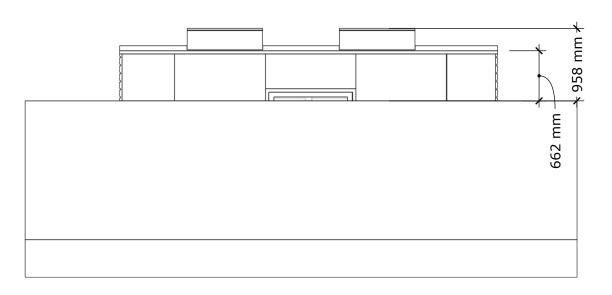

PROPOSED RIGHT (N) ELEVATION

scale: 1:50

METRIC SCALE BAR

NOTES

Roofing: Black EPDM single ply membrane finished into black GRP roof edge trims with black PVCu square line guttering

Cladding: Horizontal 90mm open-board Western Red Cedar to all elevations
Joinery: Windows and doors powder-coated aluminium finished in RAL 7016 (Anthracite Grey)

# PROPOSED TRUE RIGHT (N) ELEVATION scale: 1:50

## NOTES

Roofing: Black EPDM single ply membrane finished into black GRP roof edge trims with black PVCu square line guttering

Cladding: Horizontal 90mm open-board Western Red Cedar to all elevations

Joinery: Windows and doors powder-coated aluminium finished in RAL 7016 (Anthracite Grey)