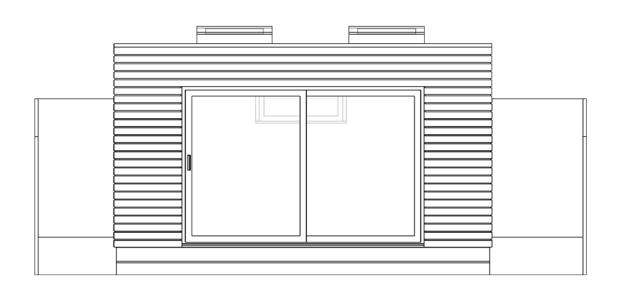

LEVATION

scale: 1:50

METRIC SCALE BAR





NOTES

Roofing: Black EPDM single ply membrane finished into black GRP roof edge trims with black PVCu square line guttering

Cladding: Horizontal 90mm open-board Western Red Cedar to all elevations
Joinery: Windows and doors powder-coated aluminium finished in RAL 7016 (Anthracite Grey)

SITE

2A STRATHRAY GARDENS LONDON NW3 4NY

| Client:        |          |      |  |  |  |
|----------------|----------|------|--|--|--|
| Rex Newman     |          |      |  |  |  |
| Drawing title: |          |      |  |  |  |
| Elevations     |          |      |  |  |  |
| Job No.        | Date:    | Rev: |  |  |  |
| INV0351        | 16/01/20 | 20 A |  |  |  |

Unit 9 Barton Industrial Estate, Faldo Road, Barton-le-Clay MK45 4RP © 2019 www.green-studios.com





## PROPOSED TRUE FRONT (E) ELEVATION scale: 1:50







# PROPOSED TRUE REAR (W) ELEVATION scale: 1:50

# PROPOSED TRUE RIGHT (N) ELEVATION scale: 1:50

#### METRIC SCALE BAR

Barton-le-Clay MK45 4RP © 2019 www.green-studios.com

0 1 2 3 4 5 10m



## NOTES

Roofing: Black EPDM single ply membrane finished into black GRP roof edge trims with black PVCu square line guttering

Cladding: Horizontal 90mm open-board Western Red Cedar to all elevations

Joinery: Windows and doors powder-coated aluminium finished in RAL 7016 (Anthracite Grey)

## SITE

2A STRATHRAY GARDENS LONDON NW3 4NY

|  | Client:                   |            |      |  |  |  |
|--|---------------------------|------------|------|--|--|--|
|  | Rex Newman                | Rex Newman |      |  |  |  |
|  | Drawing title: E