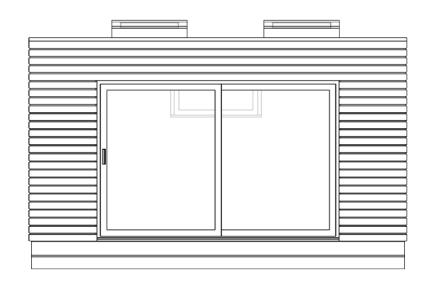

## PROPOSED TRUE FRONT (E) ELEVATION scale: 1:50

# PROPOSED TRUE REAR (W) ELEVATION scale: 1:50