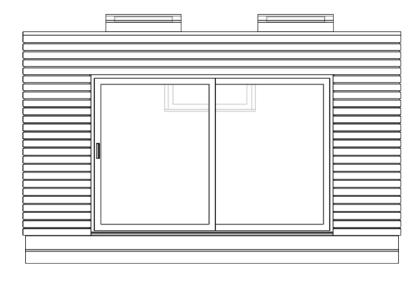

## PROPOSED TRUE FRONT (E) ELEVATION scale: 1:50

# PROPOSED TRUE REAR (W) ELEVATION scale: 1:50