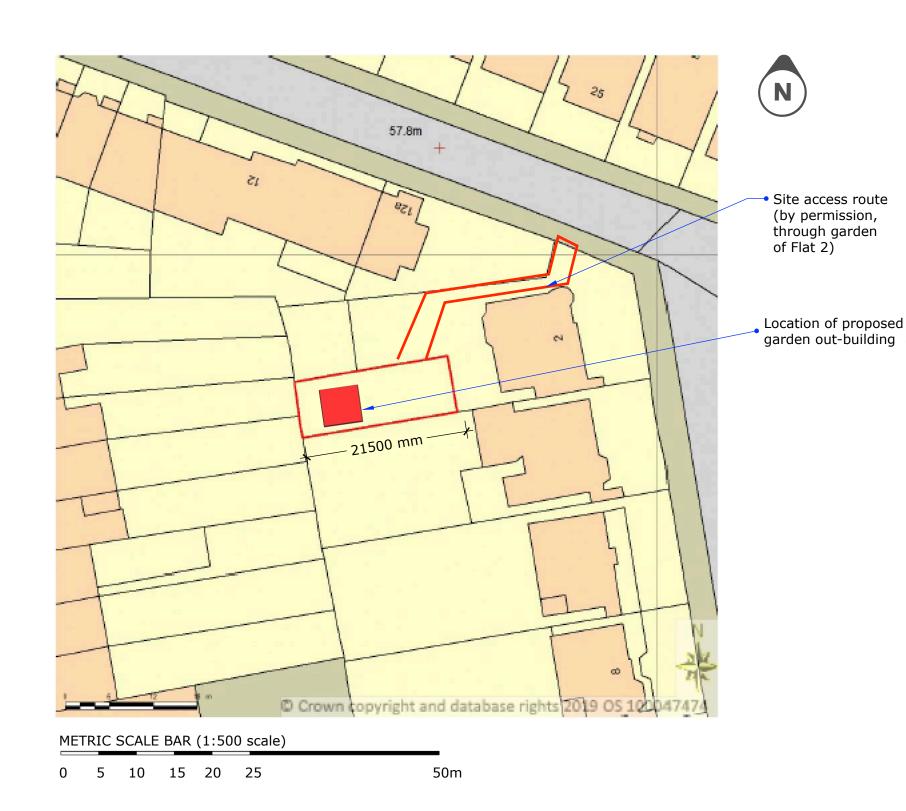

AREA 90x90m; CENTRE COORDINATES: 526963, 184582

Supplied by Streetwise Maps Ltd - www.streetwise.net Licence No: 100047474

**BLOCK PLAN** 

scale: 1:500

Crown cooveright and database rights 2019 05,100047474 (