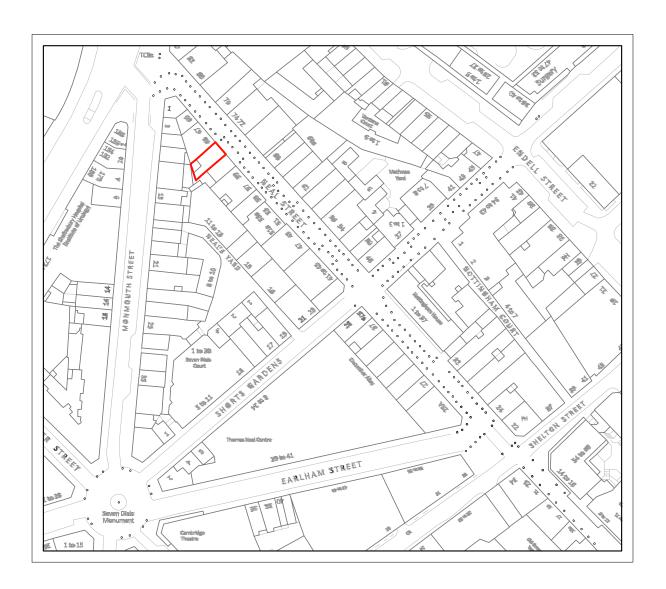

## LOCATION PLAN

Front Elevation

| 25m | 0 | 25m | 50m | 75m | 100m | 125m |
|-----|---|-----|-----|-----|------|------|
|     |   |     |     |     |      |      |

| Written dimensions to be taken in preferences to dimensions. The Contractor is responsible for collidimensions before work starts. | o scaled |  |  |
|------------------------------------------------------------------------------------------------------------------------------------|----------|--|--|
| dimensions. The Contractor is responsible for o                                                                                    | checking |  |  |
| all dimensions before work starts                                                                                                  |          |  |  |

Location Plan

| ev | Date | Description | by | chk |
|----|------|-------------|----|-----|
|    |      |             |    |     |
|    |      |             |    |     |
|    |      |             |    |     |
|    |      |             |    |     |
|    |      |             |    |     |

Location Plan

| Date: Nov. 2019    | Rev: |
|--------------------|------|
| Scale: 1:1250 @ A3 | /    |
| Drawing No. NS01   |      |