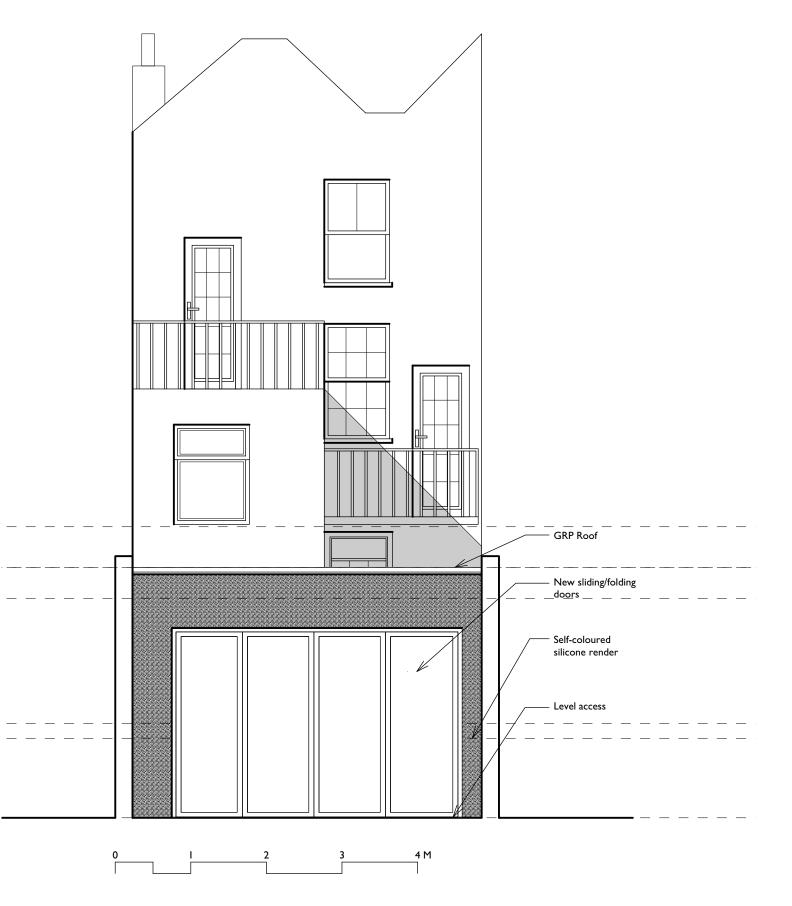

| Do not scale this drawing. All dimensions are in millimetres.                                                                                                                         | GODSMARK Architecture Ltd<br>KENT   LONDON                            |      | Drawing name:<br>Rear Elevation as Proposed |                                    |                                  |
|---------------------------------------------------------------------------------------------------------------------------------------------------------------------------------------|-----------------------------------------------------------------------|------|---------------------------------------------|------------------------------------|----------------------------------|
| Contractors are to check all dimensions prior to commencement<br>on site and notify the architect of any errors, omissions, or<br>discrepancies.                                      | 91a Front Road, Woodchurch<br>Kent TN26 3SF<br>Tel: 01233 861 114<br> | om 🅑 | Date:<br>Jan 2020<br>Scale:<br>1:50 @ A3    | Job no:<br>637RC<br>Revision:<br>A | Drawing no:<br>PA09<br>Drawn by: |
| Godsmark Architecture Ltd retain copyright of this drawing. it may<br>not be copied, altered or reproduced In any way without their<br>written authority. © Godsmark Architecture Ltd | Project name:<br>271 Royal College Street NW1                         |      | GODSMARK Architecture                       |                                    |                                  |