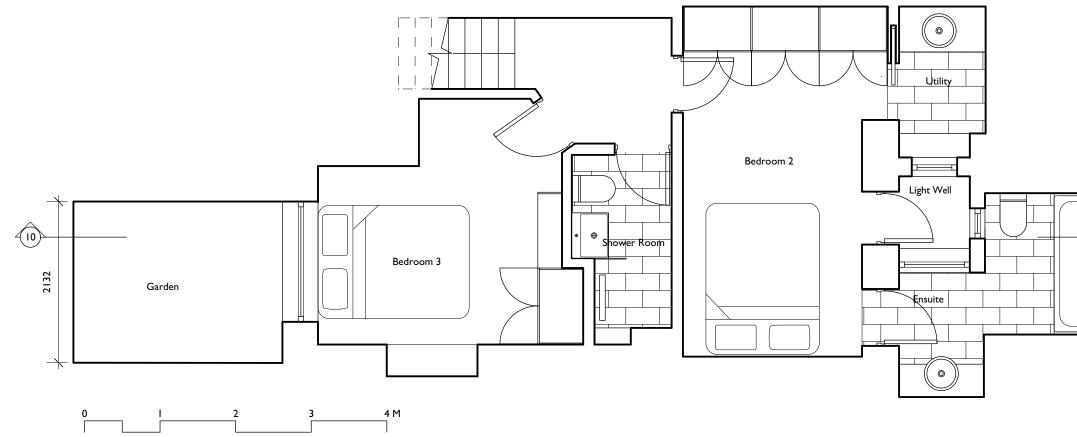

GODSMARK Architecture Ltd Do not scale this drawing. All dimensions are in millimetres. 
 KENT
 LONDON

 91a Front Road, Woodchurch
 Unit 9, Shoreditch Town
Contractors are to check all dimensions prior to commencement Kent TN26 3SF 380 Old St, London EC1 Tel: 01233 861 114 www.godsmarkarchitecture.com Tel: 020 7739 0399 Email: mail@godsmarkarchite Godsmark Architecture Ltd retain copyright of this drawing, it may not be copied, altered or reproduced In any way without their Project name: 271 Royal College Stre

on site and notify the architect of any errors, omissions, or discrepancies.

written authority. © Godsmark Architecture Ltd

|                   | Drawing name:<br>Lower Ground Floor as Proposed |           |             |
|-------------------|-------------------------------------------------|-----------|-------------|
| n Hall,<br>1V 9LT | Date:                                           | Job no:   | Drawing no: |
|                   | Jan 2020                                        | 637RC     | PA07        |
|                   | Scale:                                          | Revision: | Drawn by:   |
| tecture.com 🕑 f   | 1:50 @ A3                                       | В         |             |
| reet NW1          | GODSMARK Architecture                           |           |             |