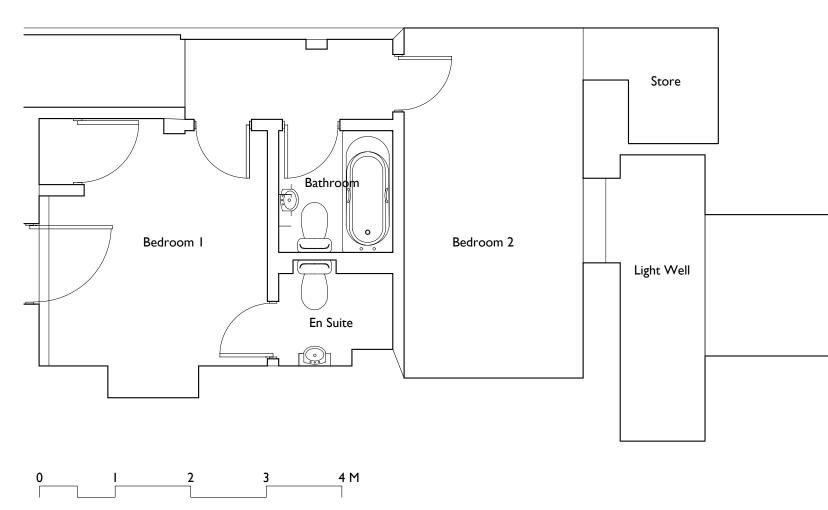

Tel: 01233 861 114 www.godsmarkarchitecture.com Email: mail@godsmarka

Project name: 271 Royal College

|                          | Drawing name:<br>Lower Ground Floor as Existing |           |             |
|--------------------------|-------------------------------------------------|-----------|-------------|
| Town Hall,<br>n EC1V 9LT | Date:                                           | Job no:   | Drawing no: |
|                          | June 2016                                       | 673RC     | PA02        |
|                          | Scale:                                          | Revision: | Drawn by:   |
| architecture.com 🛛 🕊 🕇   | 1:50 @ A3                                       | -         |             |
| je Street NW1            | GODSMARK Architecture                           |           |             |