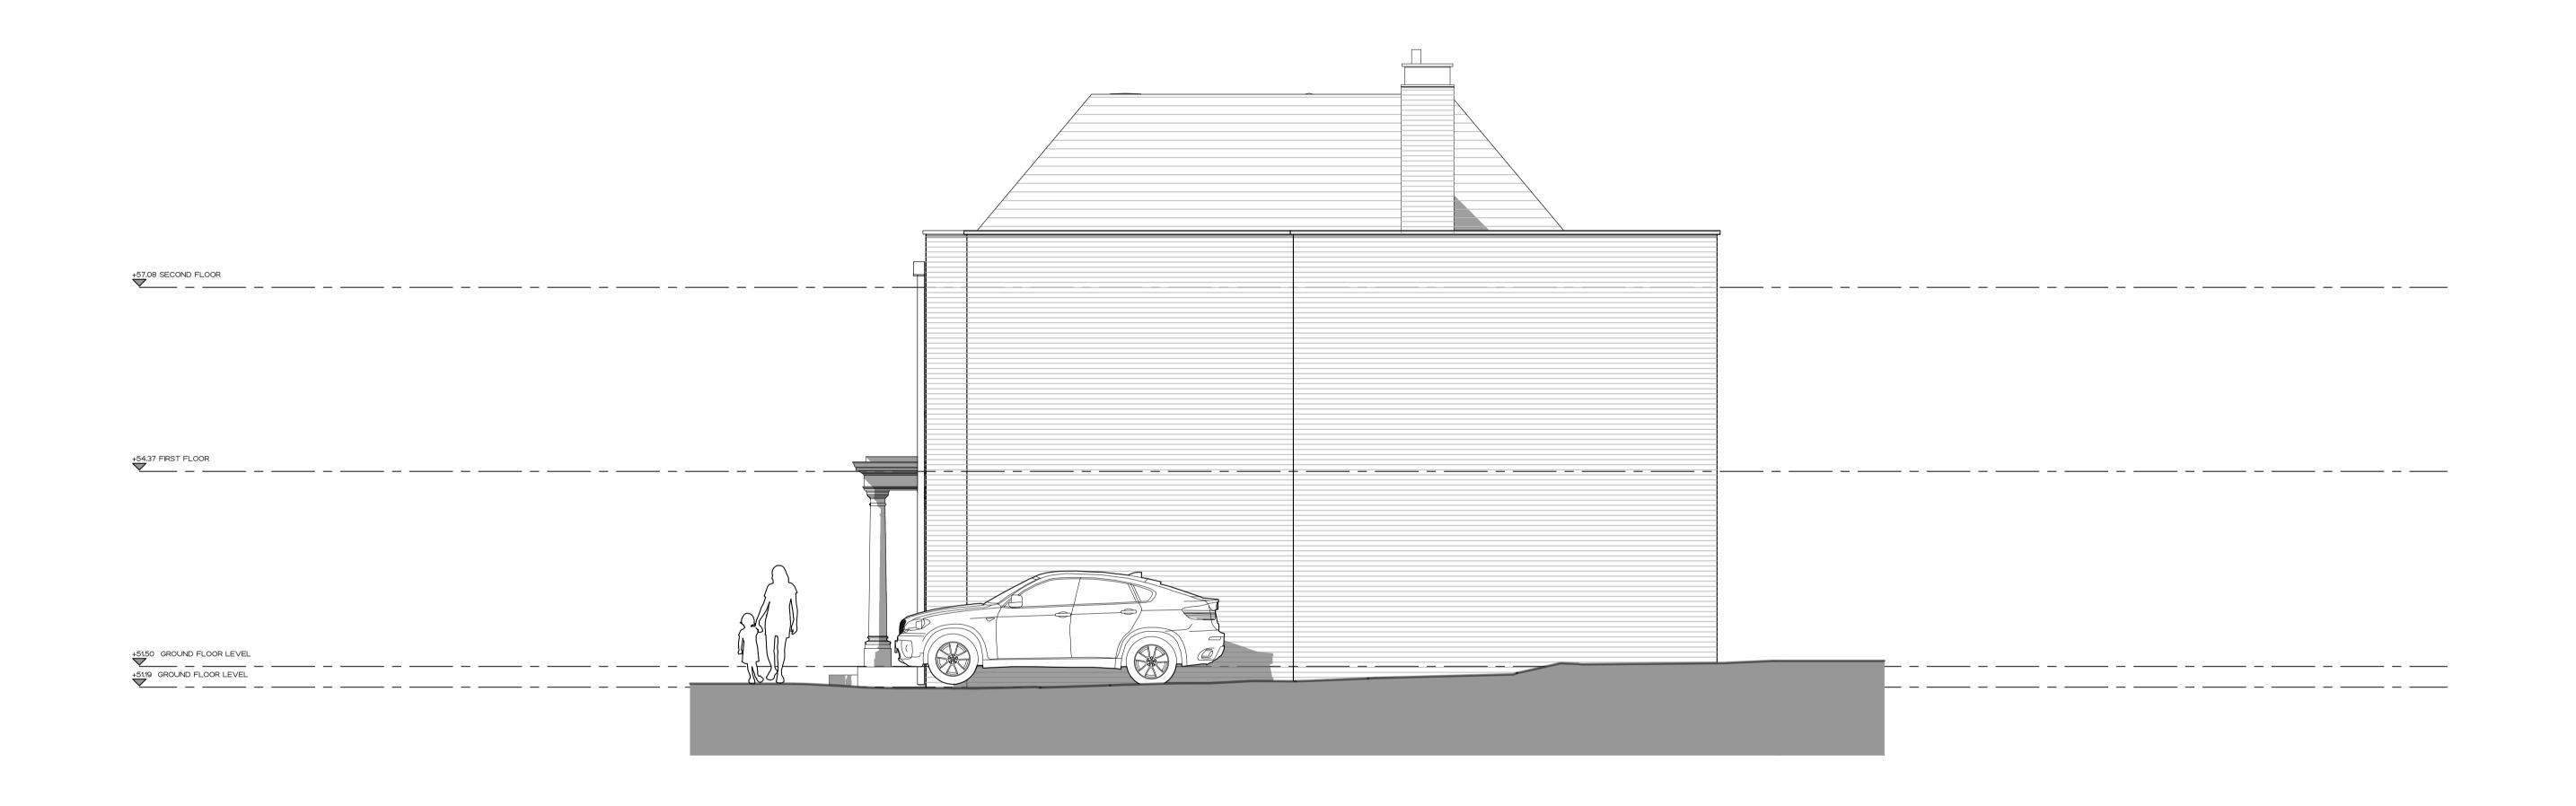

**REVISIONS** 

A 17.01.20 Updated with revised scheme

7 ST JOHNS WOOD PARK CAMDEN PROPOSED FRONT **ELEVATION** 187\_460 REV A 1:50 @ A1, 1:100 @ A3 PRELIMINARY

PROPOSED
SIDE ELEVATION 1

DISCLAIMER

THIS DRAWING IS THE COPYRIGHT OF RIGBY & RIGBY. DO NOT SCALE, ALL DIMENSIONS TO BE CHECKED ON SITE. PLEASE REFER TO WWW.RIGBYANDRIGBY.COM/LEGAL FOR ALL TERMS & CONDITIONS.

**REVISIONS** 

A 17.01.20 Updated with revised scheme

7 ST JOHNS WOOD PARK CAMDEN PROPOSED SIDE **ELEVATION 1** 187\_461 REV A 1:50 @ A1, 1:100 @ A3 PRELIMINARY

PROPOSED REAR ELEVATION

DISCLAIMER

THIS DRAWING IS THE COPYRIGHT OF RIGBY & RIGBY. DO NOT SCALE, ALL DIMENSIONS TO BE CHECKED ON SITE. PLEASE REFER TO WWW.RIGBYANDRIGBY.COM/LEGAL FOR ALL TERMS & CONDITIONS.