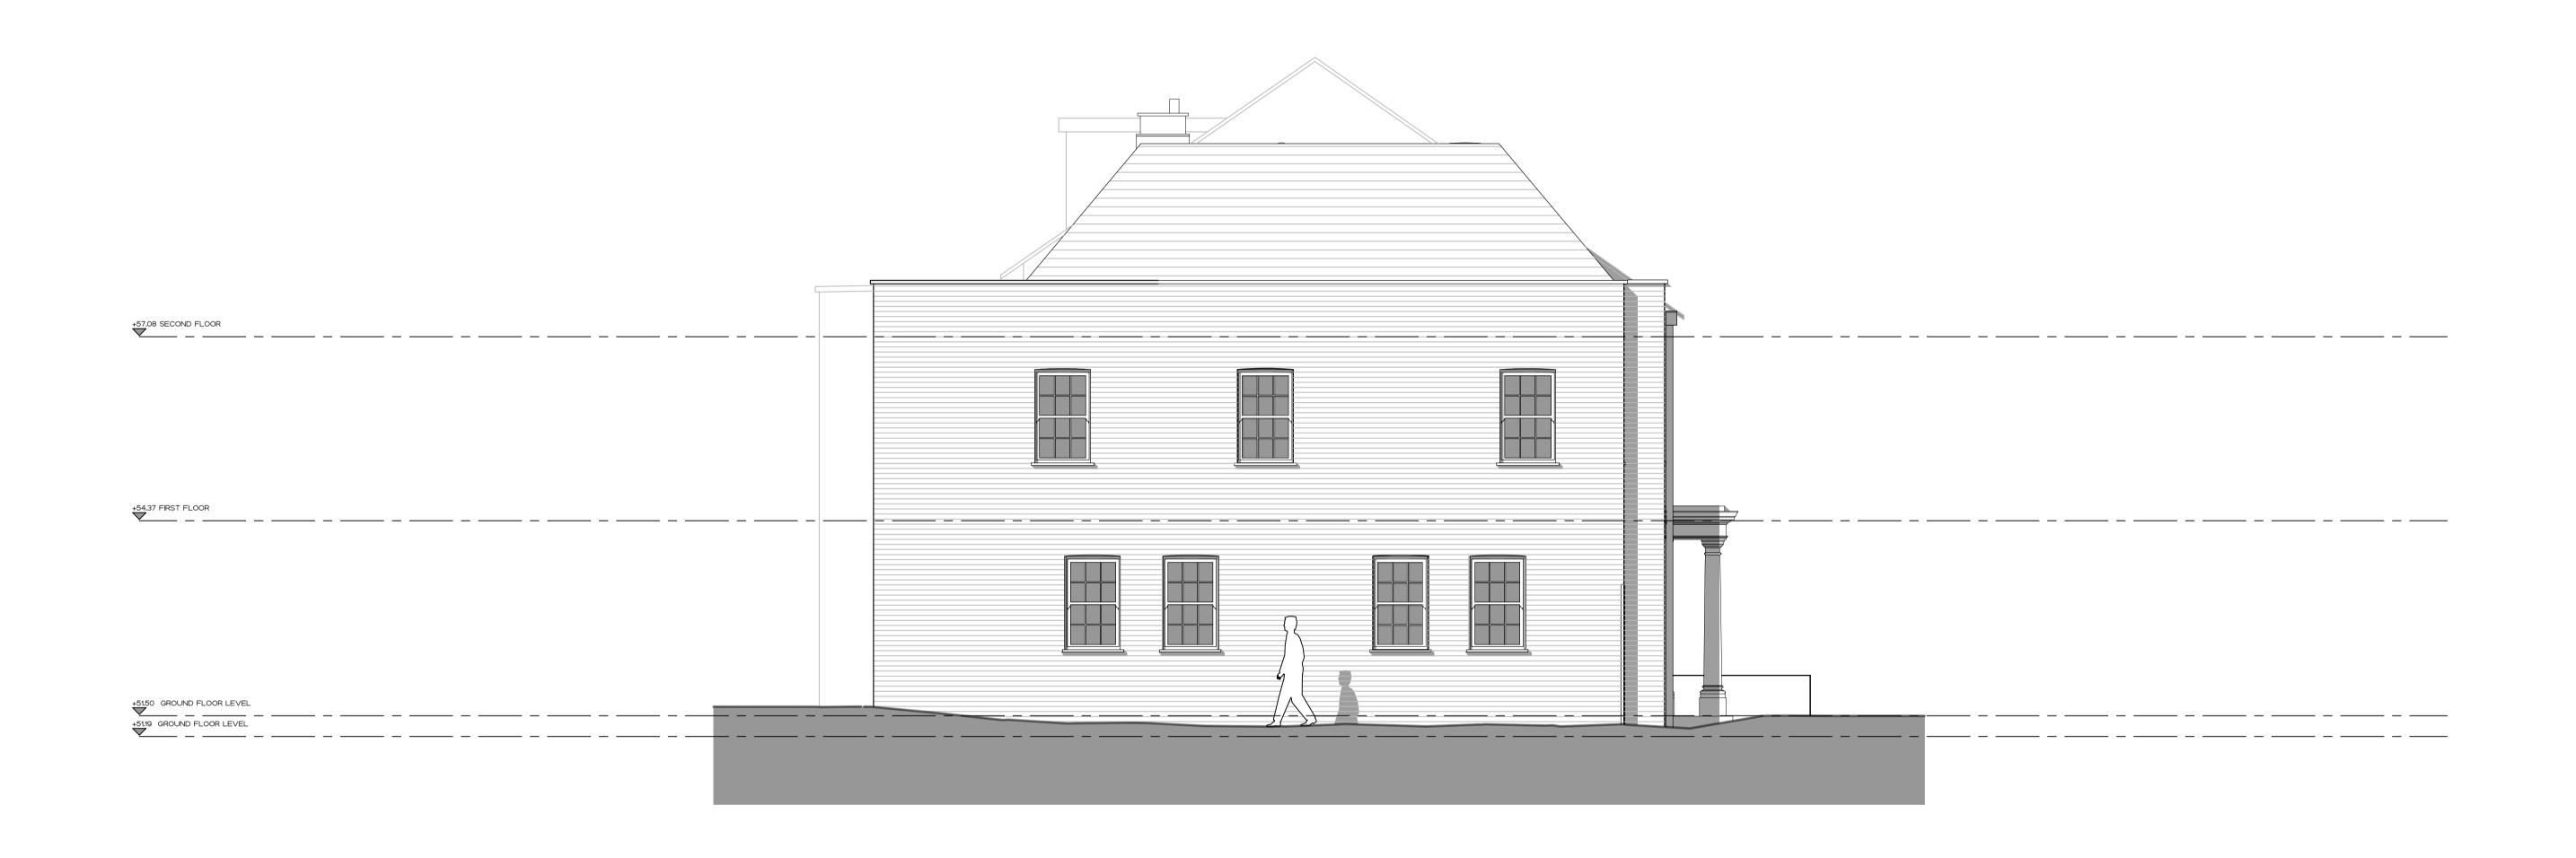

**REVISIONS** 

A 17.01.20 Updated with revised scheme

7 ST JOHNS WOOD PARK CAMDEN PROPOSED SIDE **ELEVATION 1** 187\_461 REV A 1:50 @ A1, 1:100 @ A3 PRELIMINARY

PROPOSED REAR ELEVATION

DISCLAIMER

THIS DRAWING IS THE COPYRIGHT OF RIGBY & RIGBY. DO NOT SCALE, ALL DIMENSIONS TO BE CHECKED ON SITE. PLEASE REFER TO WWW.RIGBYANDRIGBY.COM/LEGAL FOR ALL TERMS & CONDITIONS.