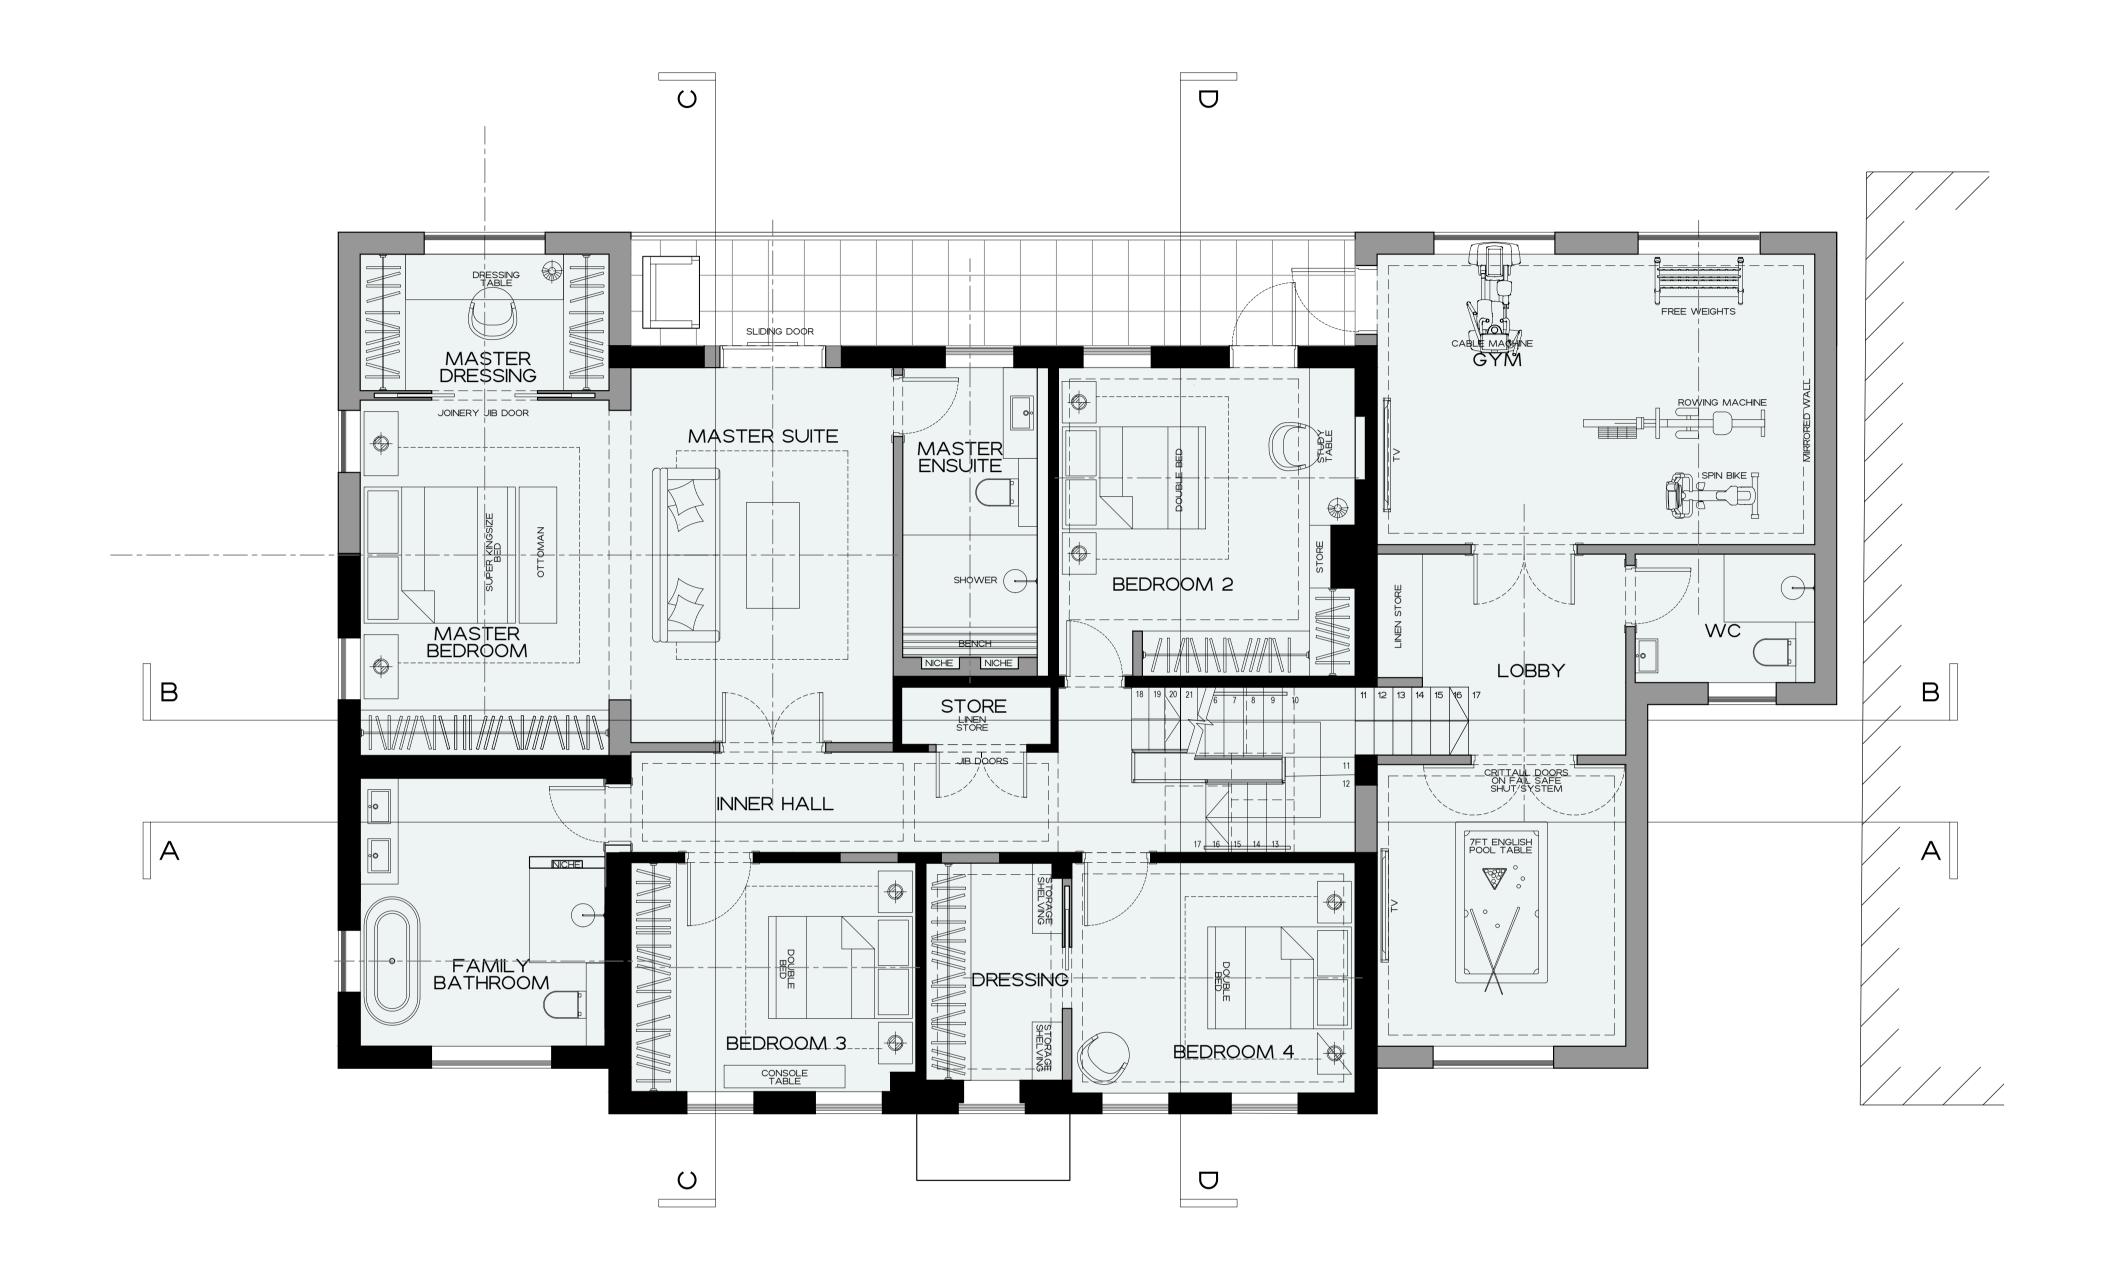

British British of Internal Control Co

SBID

REVISIONS
A 17.01.20 Updated with revised scheme

7 ST JOHNS WOOD PARK CAMDEN PROPOSED GROUND FLOOR PLAN 187\_260 REV A 1:50 @ A1, 1:100 @ A3 PRELIMINARY

PROPOSED FIRST FLOOR

THIS DRAWING IS THE COPYRIGHT OF RIGBY & RIGBY. DO NOT SCALE, ALL DIMENSIONS TO BE CHECKED ON SITE. PLEASE REFER TO WWW.RIGBYANDRIGBY.COM/LEGAL FOR ALL TERMS & CONDITIONS.

DISCLAIMER

7 ST JOHNS WOOD PARK CAMDEN PROPOSED FIRST FLOOR PLAN 187\_261 REV A 1:50 @ A1, 1:100 @ A3 PRELIMINARY