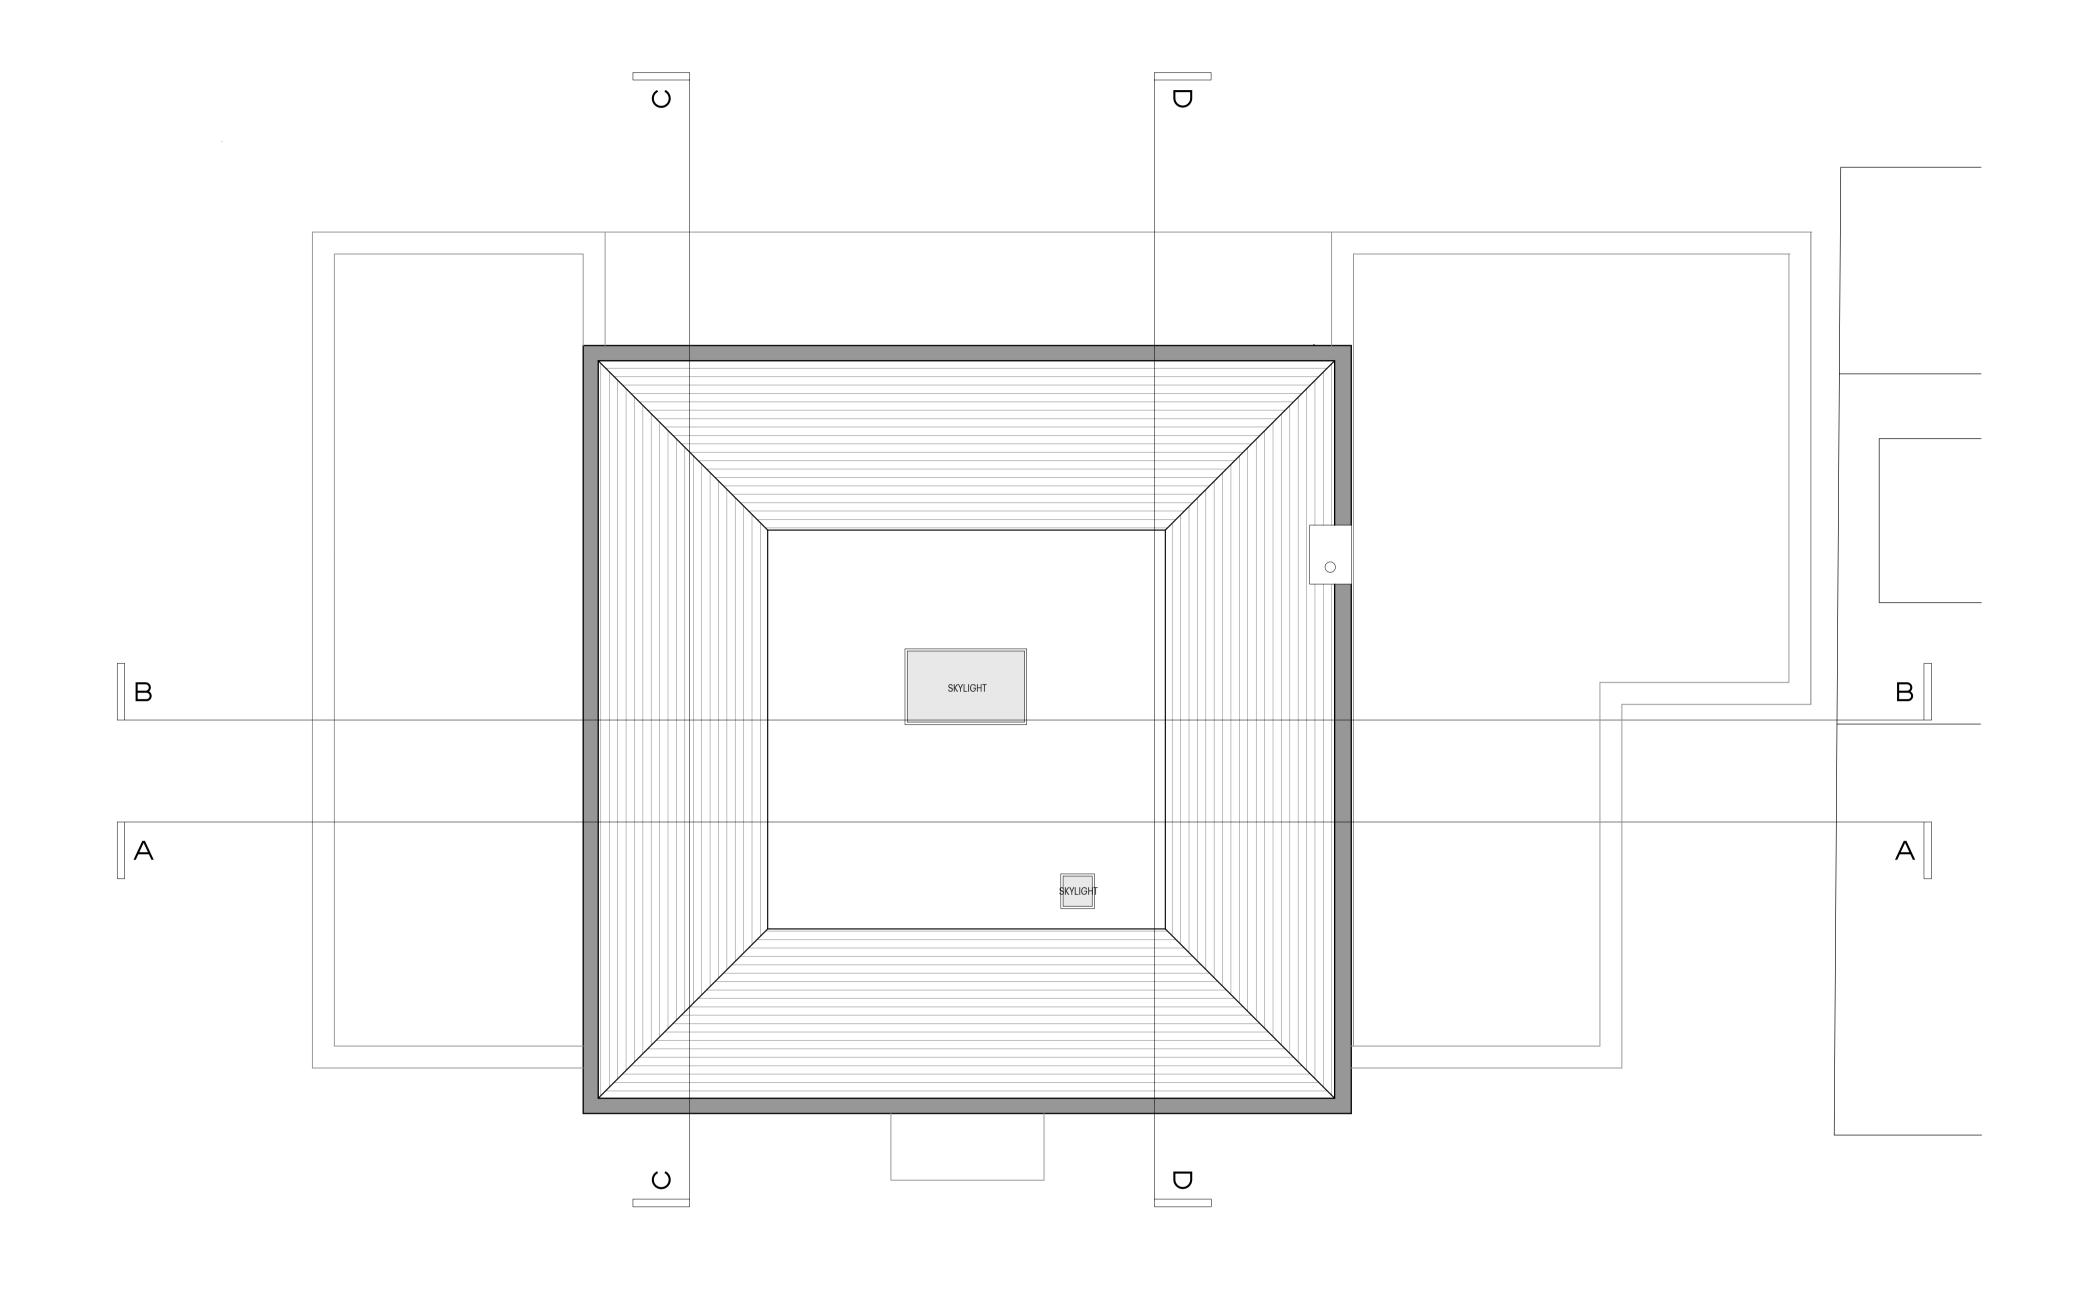

7 ST JOHNS WOOD PARK CAMDEN PROPOSED SECOND FLOOR PLAN 187\_262 REV A 1:50 @ A1, 1:100 @ A3 PRELIMINARY

PROPOSED ROOF PLAN

DISCLAIMER

THIS DRAWING IS THE COPYRIGHT OF RIGBY & RIGBY. DO NOT SCALE, ALL DIMENSIONS TO BE CHECKED ON SITE. PLEASE REFER TO WWW.RIGBYANDRIGBY.COM/LEGAL FOR ALL TERMS & CONDITIONS.

A 17.01.20 Updated with revised scheme

7 ST JOHNS WOOD PARK CAMDEN PROPOSED ROOF PLAN 187\_263 REV A 1:50 @ A1, 1:100 @ A3 PRELIMINARY

+44 (0)20 3418 0446 RIGBYANDRIGBY.COM