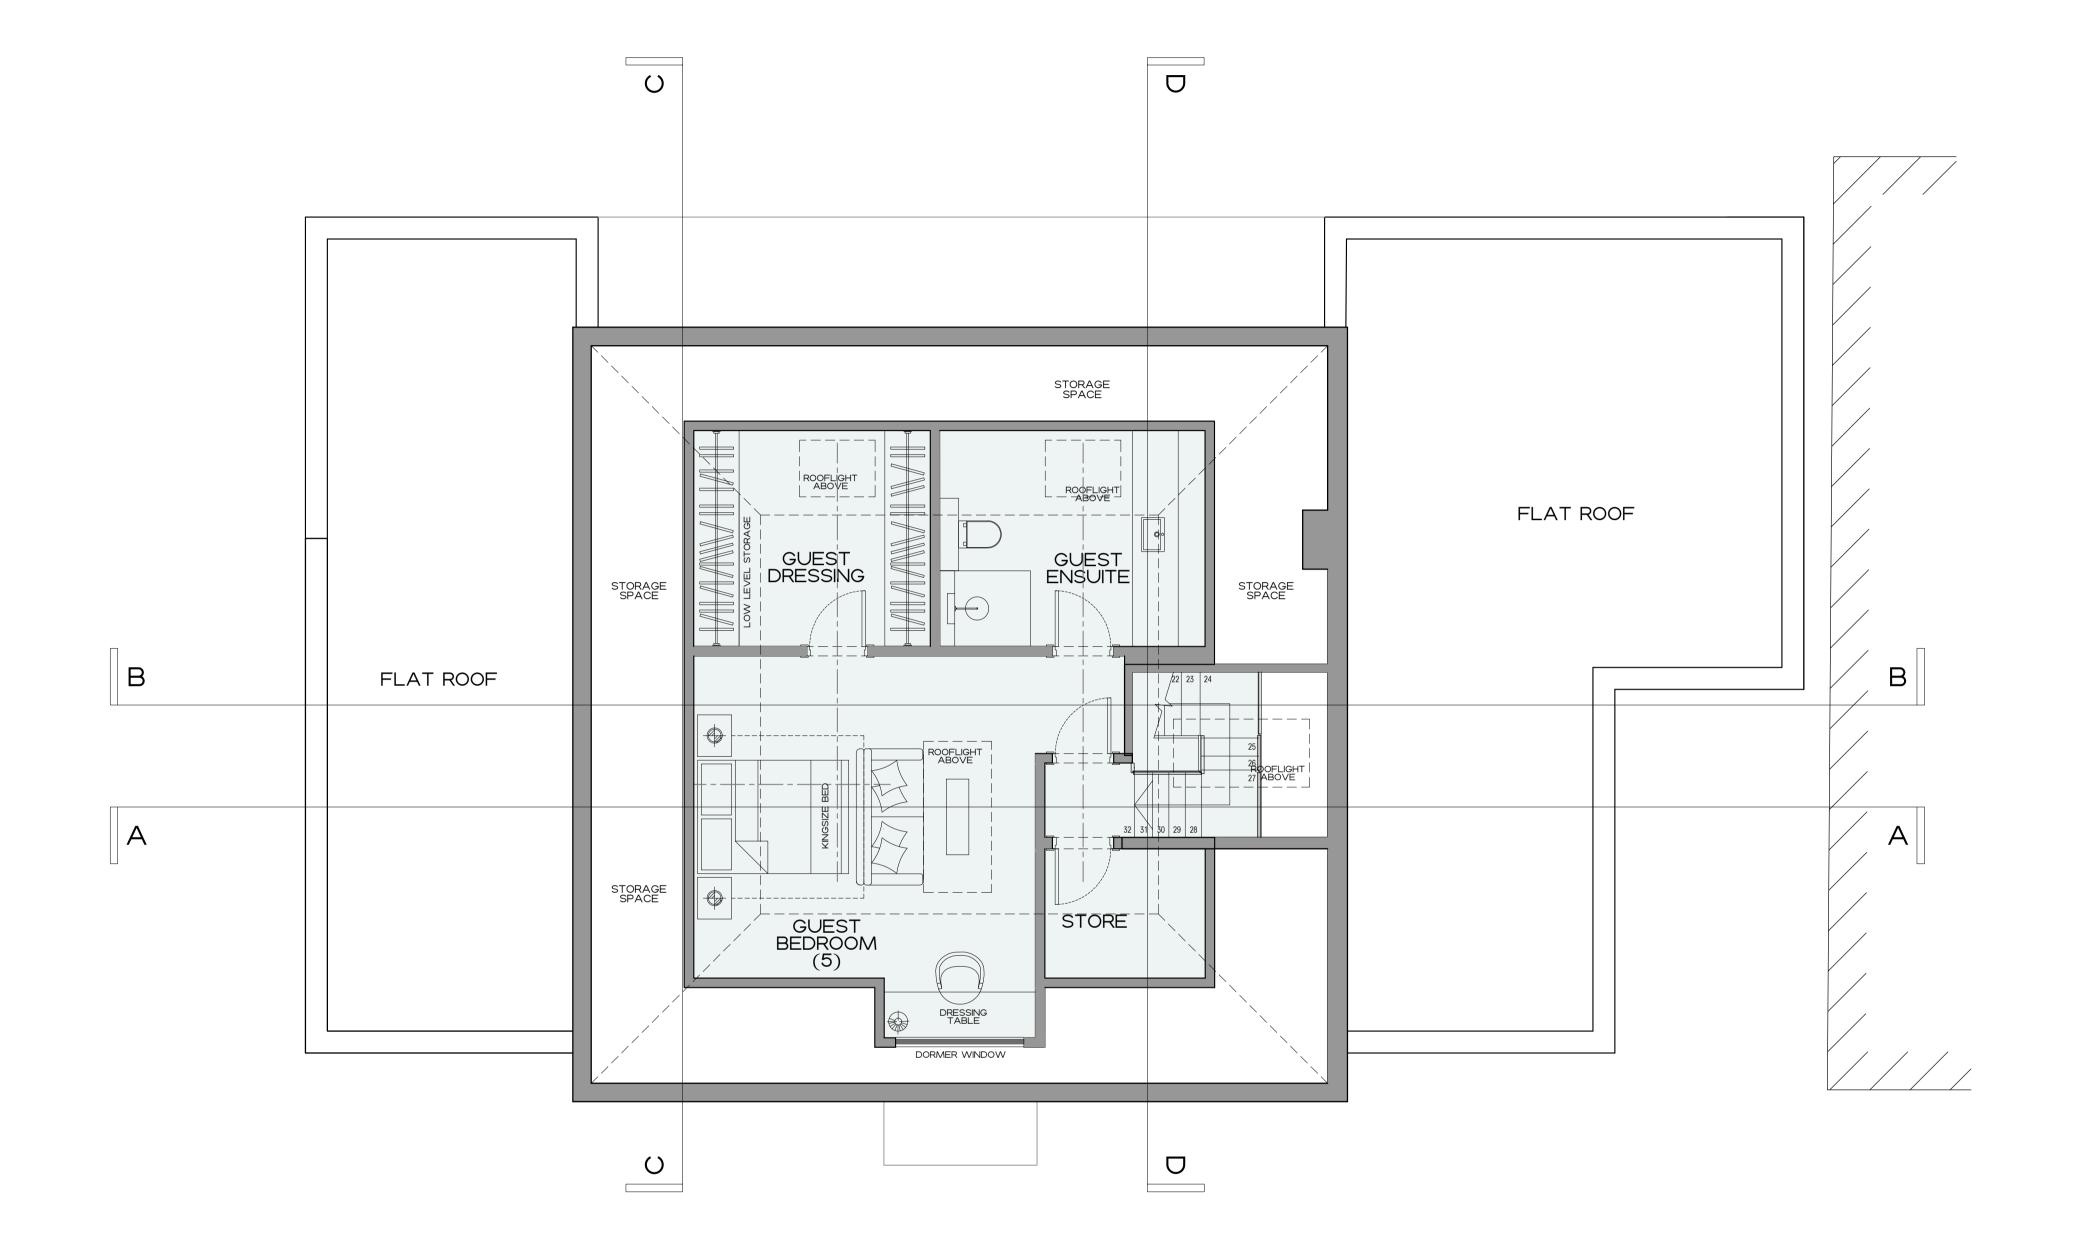

7 ST JOHNS WOOD PARK CAMDEN PROPOSED SECOND FLOOR PLAN 187\_272 REV B 1:50 @ A1, 1:100 @ A3 PRELIMINARY

PROPOSED ROOF PLAN

DISCLAIMER

THIS DRAWING IS THE COPYRIGHT OF RIGBY & RIGBY. DO NOT SCALE, ALL DIMENSIONS TO BE CHECKED ON SITE. PLEASE REFER TO WWW.RIGBYANDRIGBY.COM/LEGAL FOR ALL TERMS & CONDITIONS.