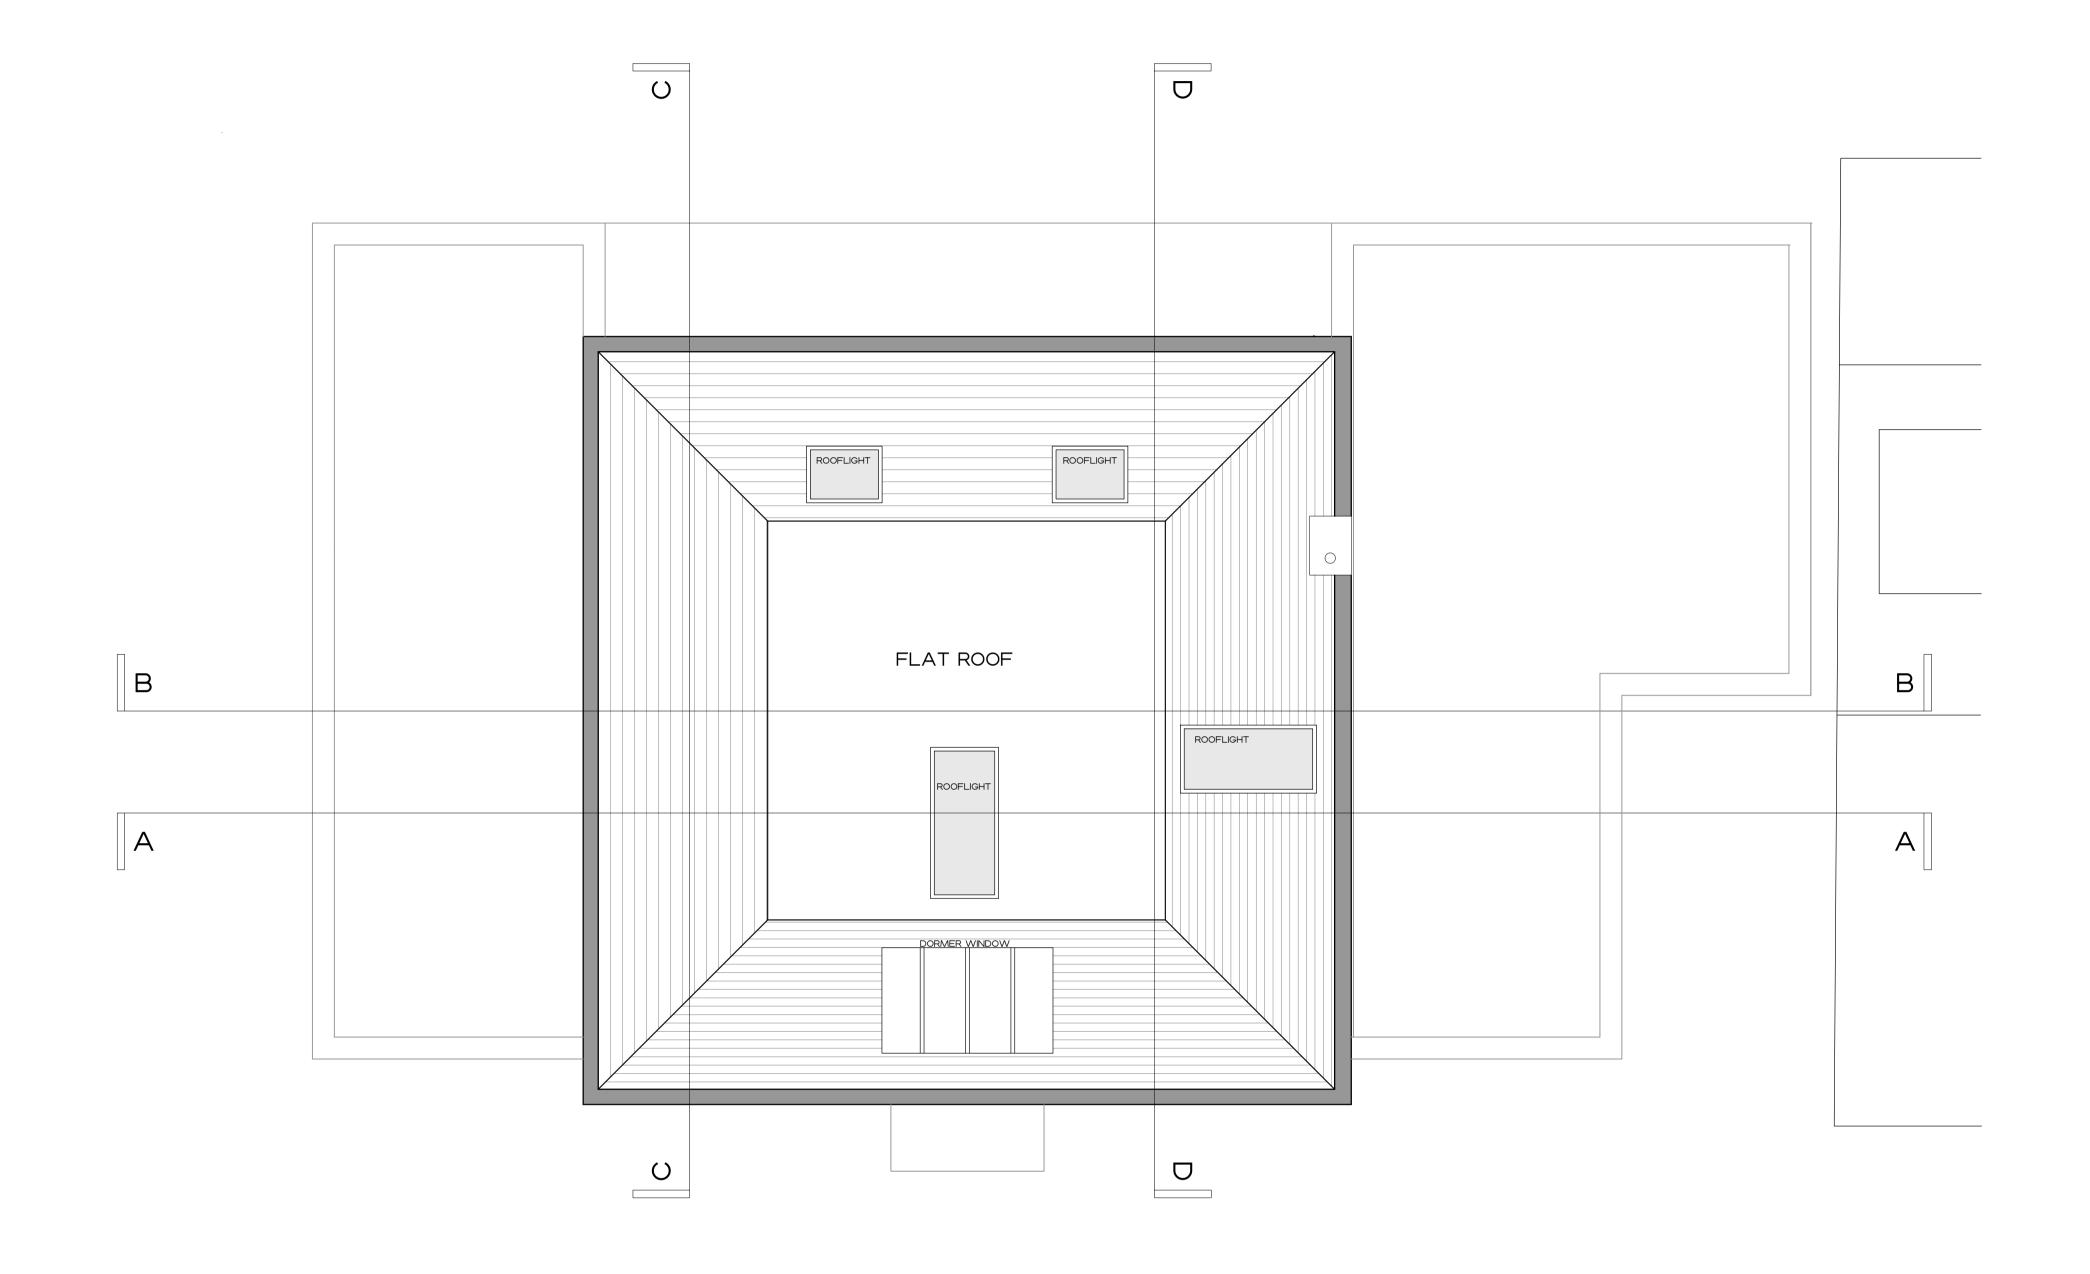

7 ST JOHNS WOOD PARK CAMDEN PROPOSED SECOND FLOOR PLAN 187\_272 REV B 1:50 @ A1, 1:100 @ A3 PRELIMINARY

PROPOSED ROOF PLAN

DISCLAIMER

THIS DRAWING IS THE COPYRIGHT OF RIGBY & RIGBY. DO NOT SCALE, ALL DIMENSIONS TO BE CHECKED ON SITE. PLEASE REFER TO WWW.RIGBYANDRIGBY.COM/LEGAL FOR ALL TERMS & CONDITIONS.

RIBA ##

**REVISIONS** 

A 17.01.20 Updated with revised scheme B 22.01.20 Updated with comments

7 ST JOHNS WOOD PARK CAMDEN PROPOSED ROOF PLAN 187\_273 REV B 1:50 @ A1, 1:100 @ A3 PRELIMINARY