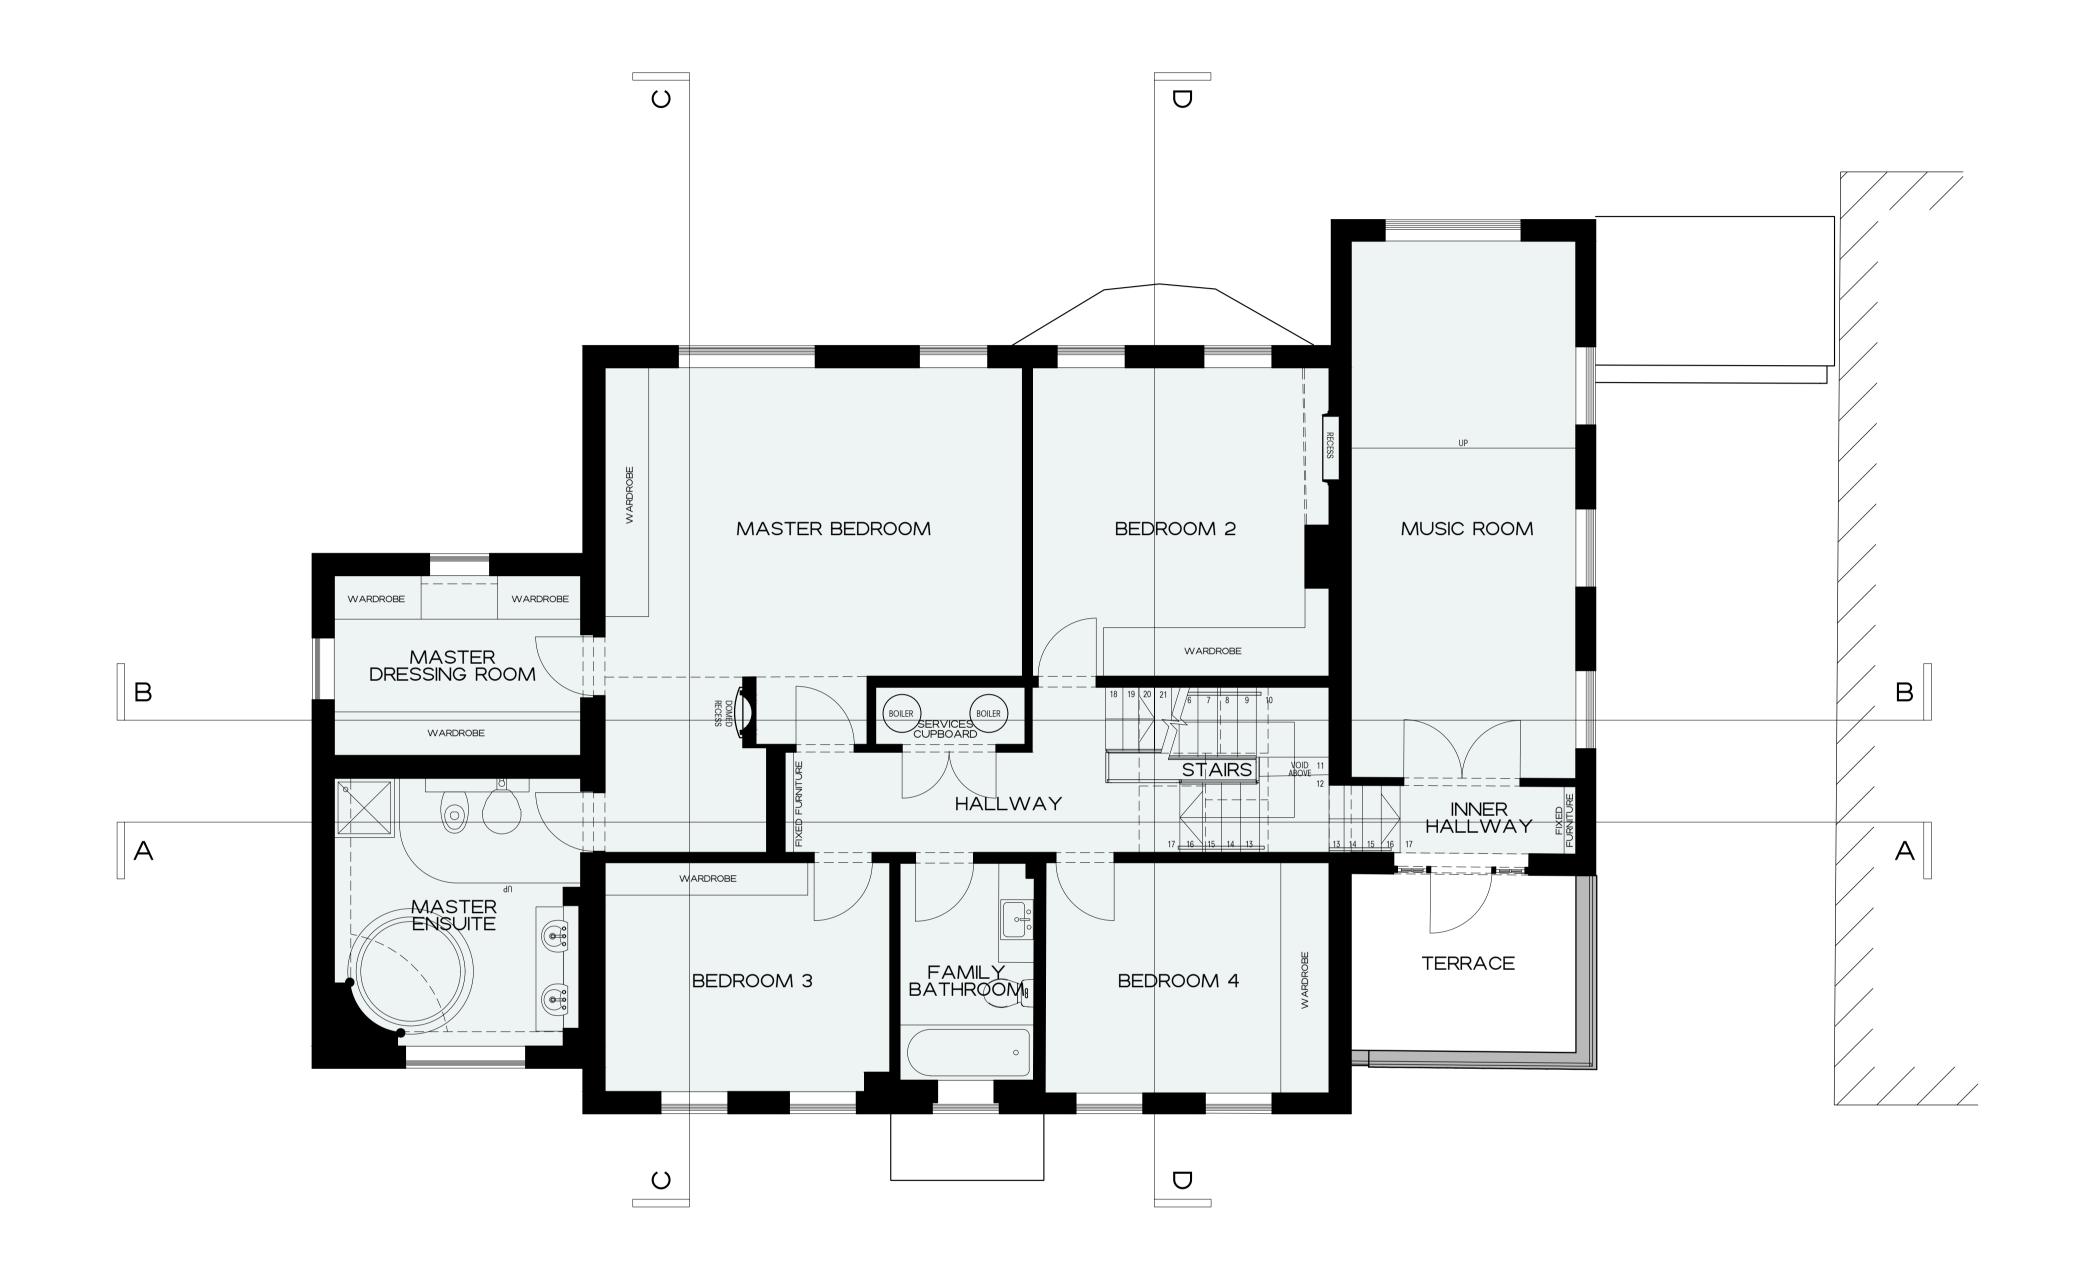

Make Settlets Settlet

-

7 ST JOHNS WOOD PARK CAMDEN PROPOSED GROUND FLOOR PLAN 187\_270 REV -1:50 @ A1, 1:100 @ A3 PRELIMINARY

PROPOSED FIRST FLOOR

THIS DRAWING IS THE COPYRIGHT OF RIGBY & RIGBY. DO NOT SCALE, ALL DIMENSIONS TO BE CHECKED ON SITE. PLEASE REFER TO WWW.RIGBYANDRIGBY.COM/LEGAL FOR ALL TERMS & CONDITIONS.

DISCLAIMER

7 ST JOHNS WOOD PARK CAMDEN PROPOSED FIRST FLOOR PLAN 187\_271 REV A 1:50 @ A1, 1:100 @ A3 PRELIMINARY

PROPOSED SECOND FLOOR

THIS DRAWING IS THE COPYRIGHT OF RIGBY & RIGBY. DO NOT SCALE, ALL DIMENSIONS TO BE CHECKED ON SITE. PLEASE REFER TO WWW.RIGBYANDRIGBY.COM/LEGAL FOR ALL TERMS & CONDITIONS.