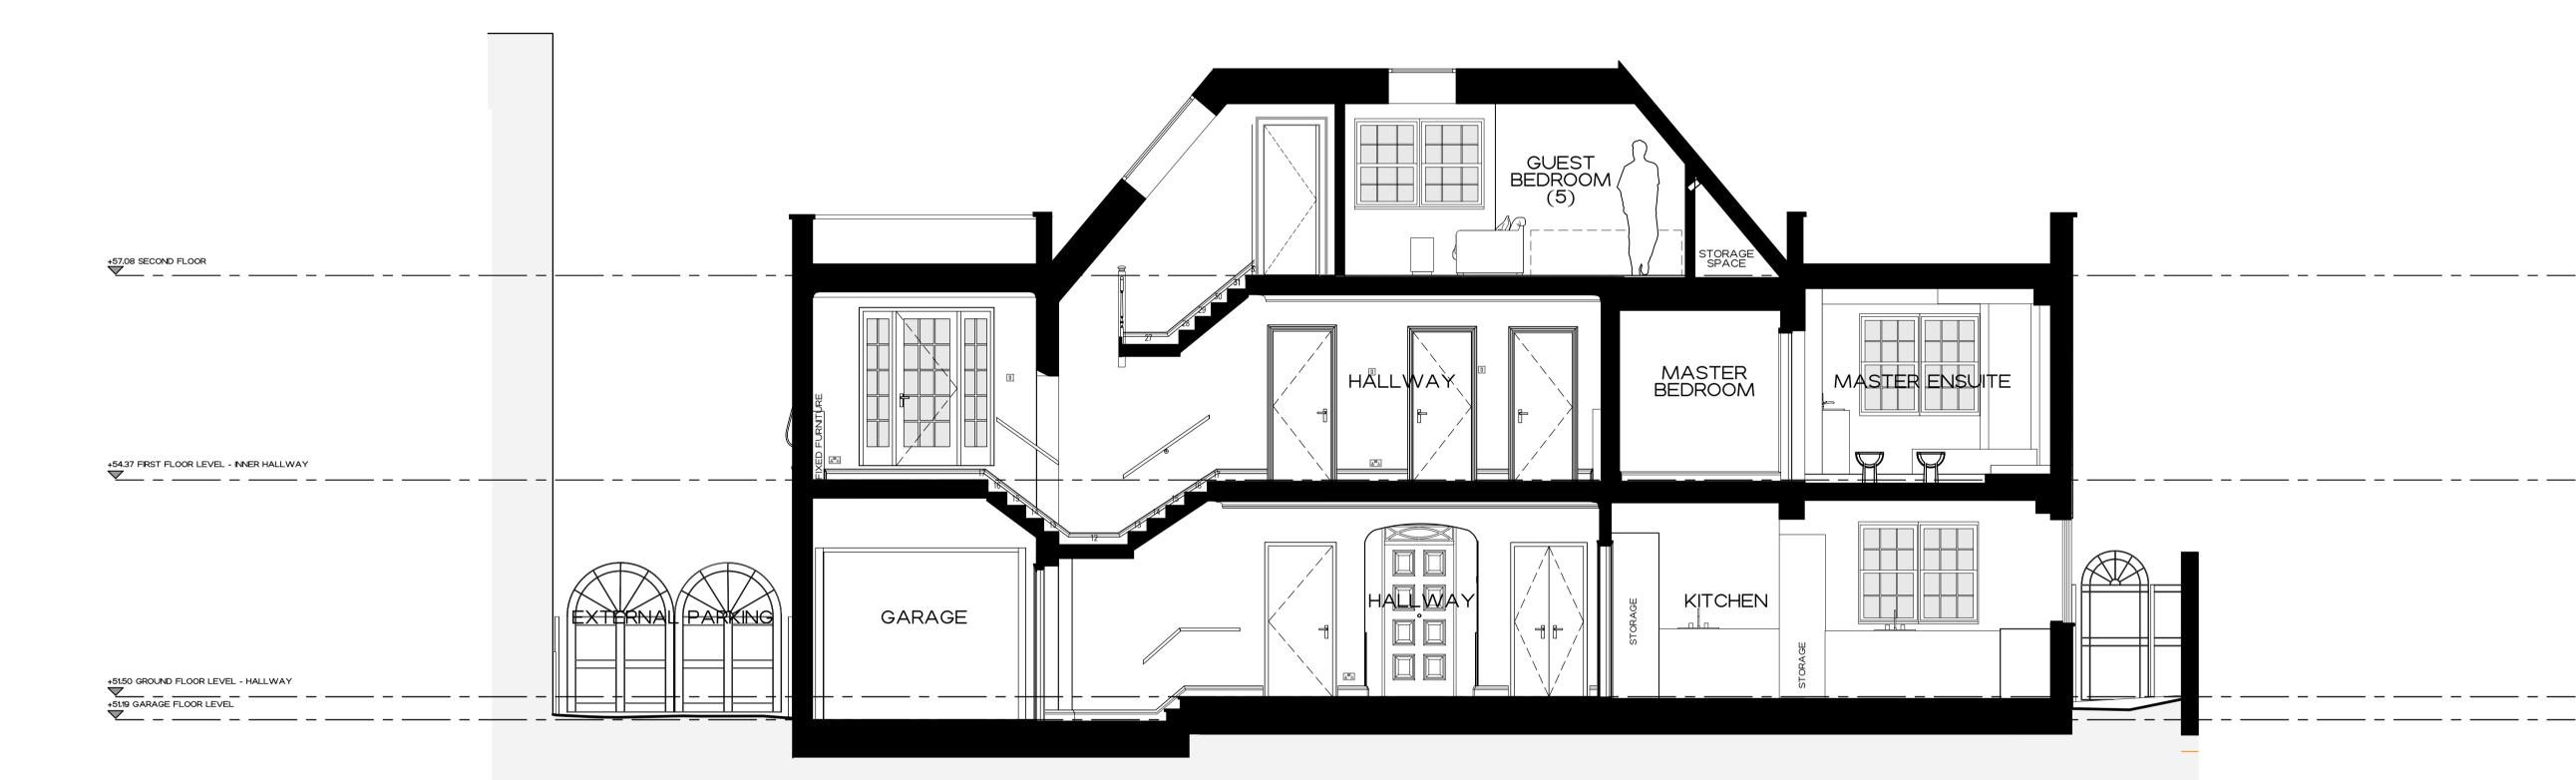

Rithing Rithing W Analys Design

REVISIONS A 17.01.19 Updated with revised scheme

7 ST JOHNS WOOD PARK CAMDEN PROPOSED SECTION A-A 187\_370 REV A 1:50 @ A1, 1:100 @ A3 PRELIMINARY

RIGBY

Rich Britch Britch Britch Design