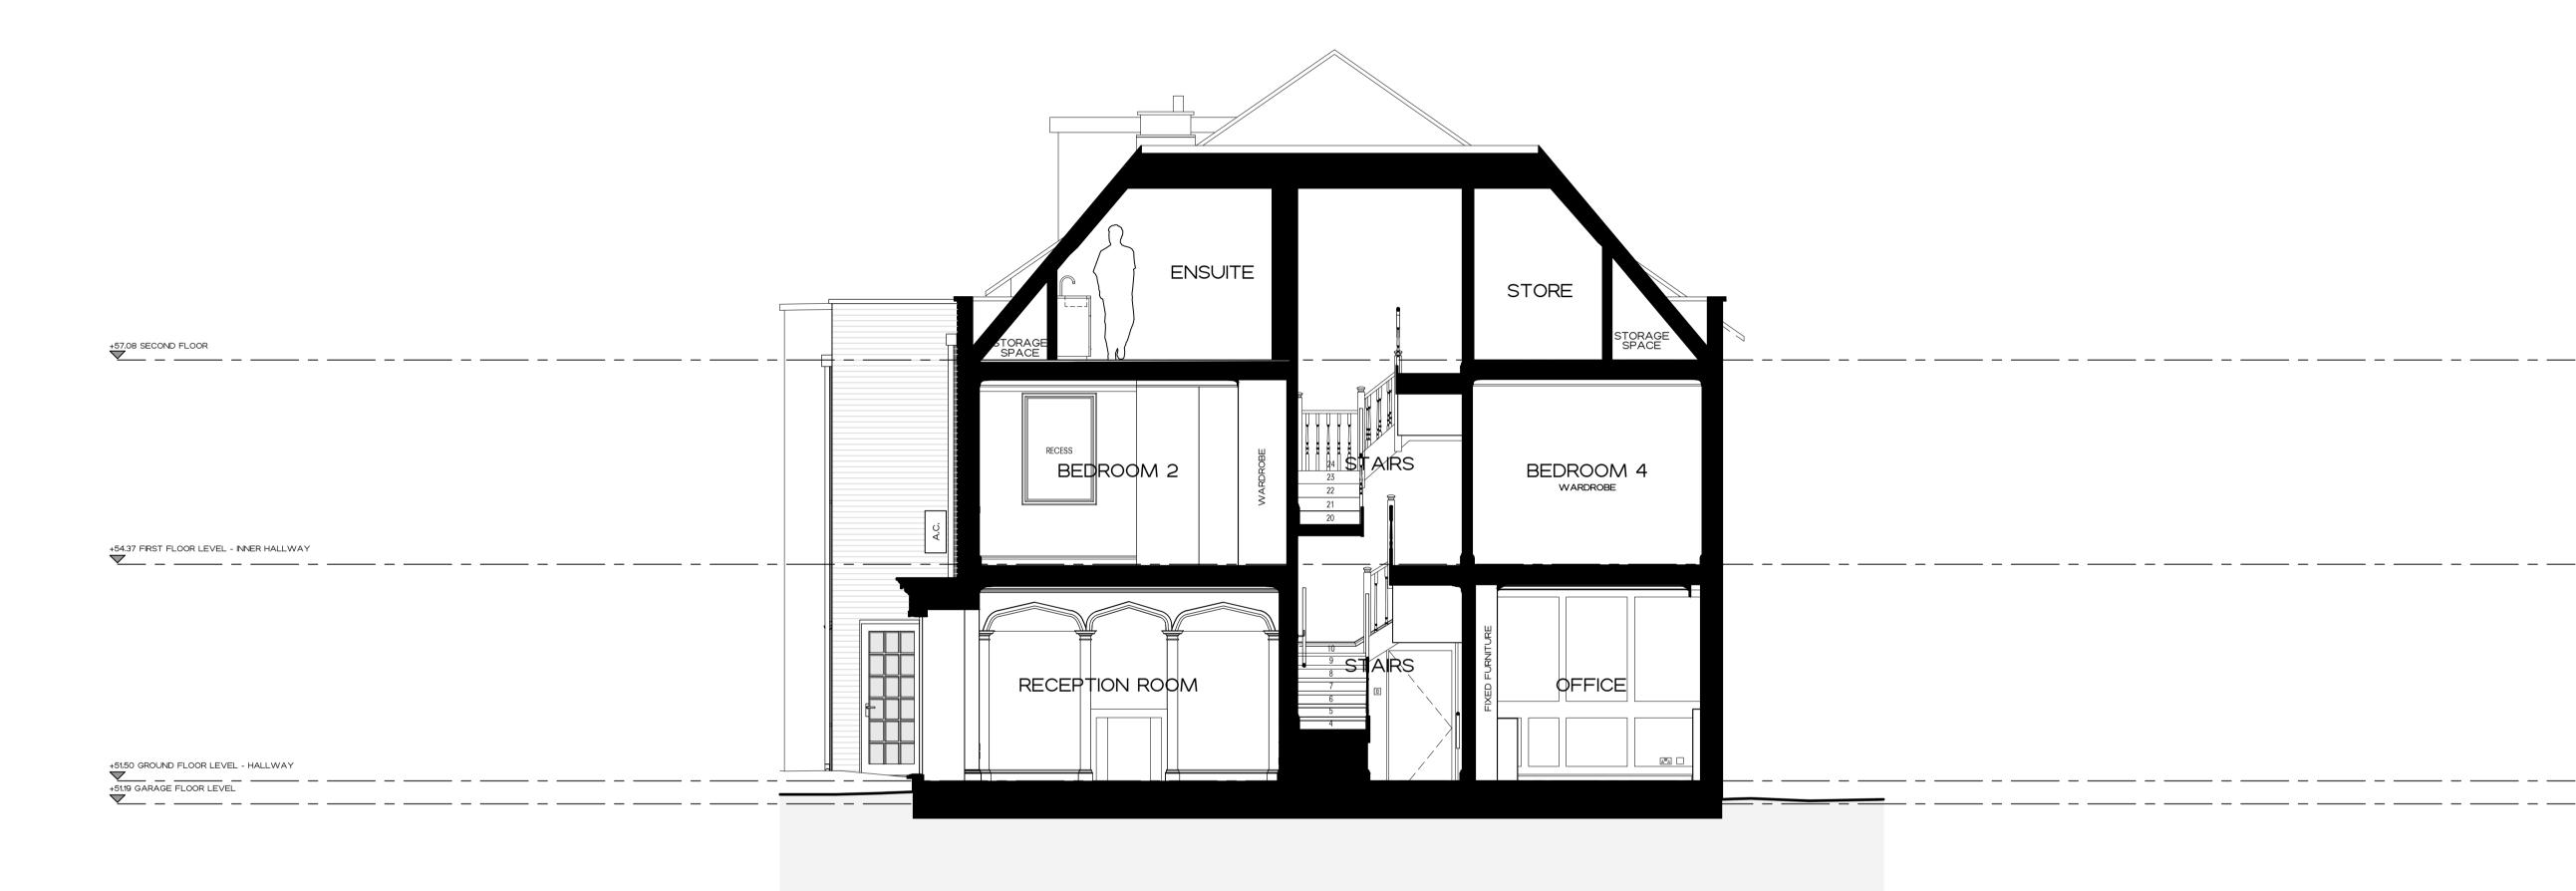

REVISIONS A 17.01.19 Updated with revised scheme

+51.50 GROUND FLOOR LEVEL - HALLWAY

+54.37 FIRST FLOOR LEVEL - INNER HALLWAY 

+57.08 SECOND FLOOR

1M 4M

7 ST JOHNS WOOD PARK CAMDEN PROPOSED SECTION C-C 187\_372 REV A 1:50 @ A1, 1:100 @ A3 PRELIMINARY