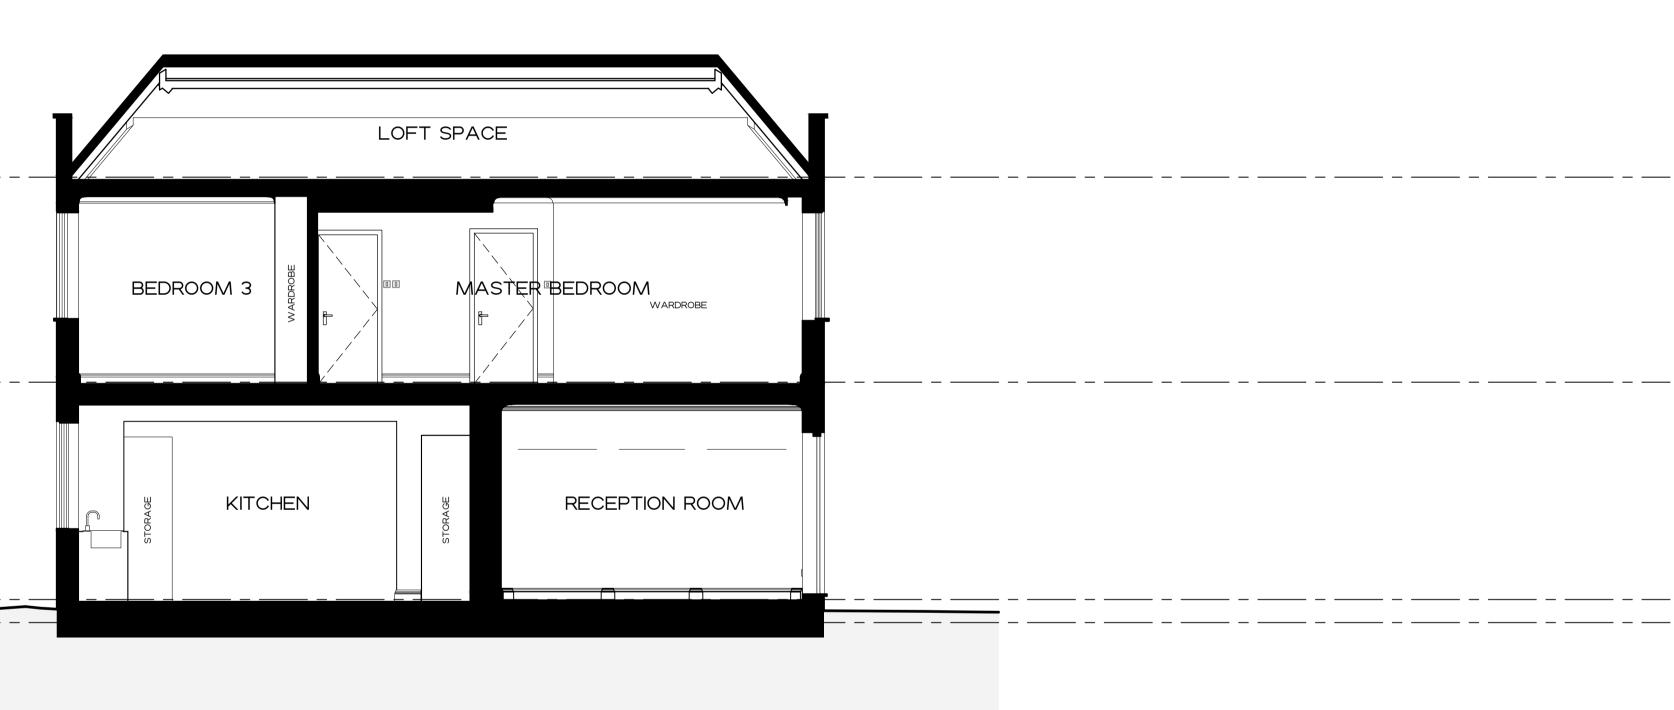

REVISIONS A 17.01.19 Updated with revised scheme

+51.50 GROUND FLOOR LEVEL - HALLWAY

+54.37 FIRST FLOOR LEVEL - INNER HALLWAY 

+57.08 SECOND FLOOR

1M 4M

7 ST JOHNS WOOD PARK CAMDEN PROPOSED SECTION C-C 187\_372 REV A 1:50 @ A1, 1:100 @ A3 PRELIMINARY